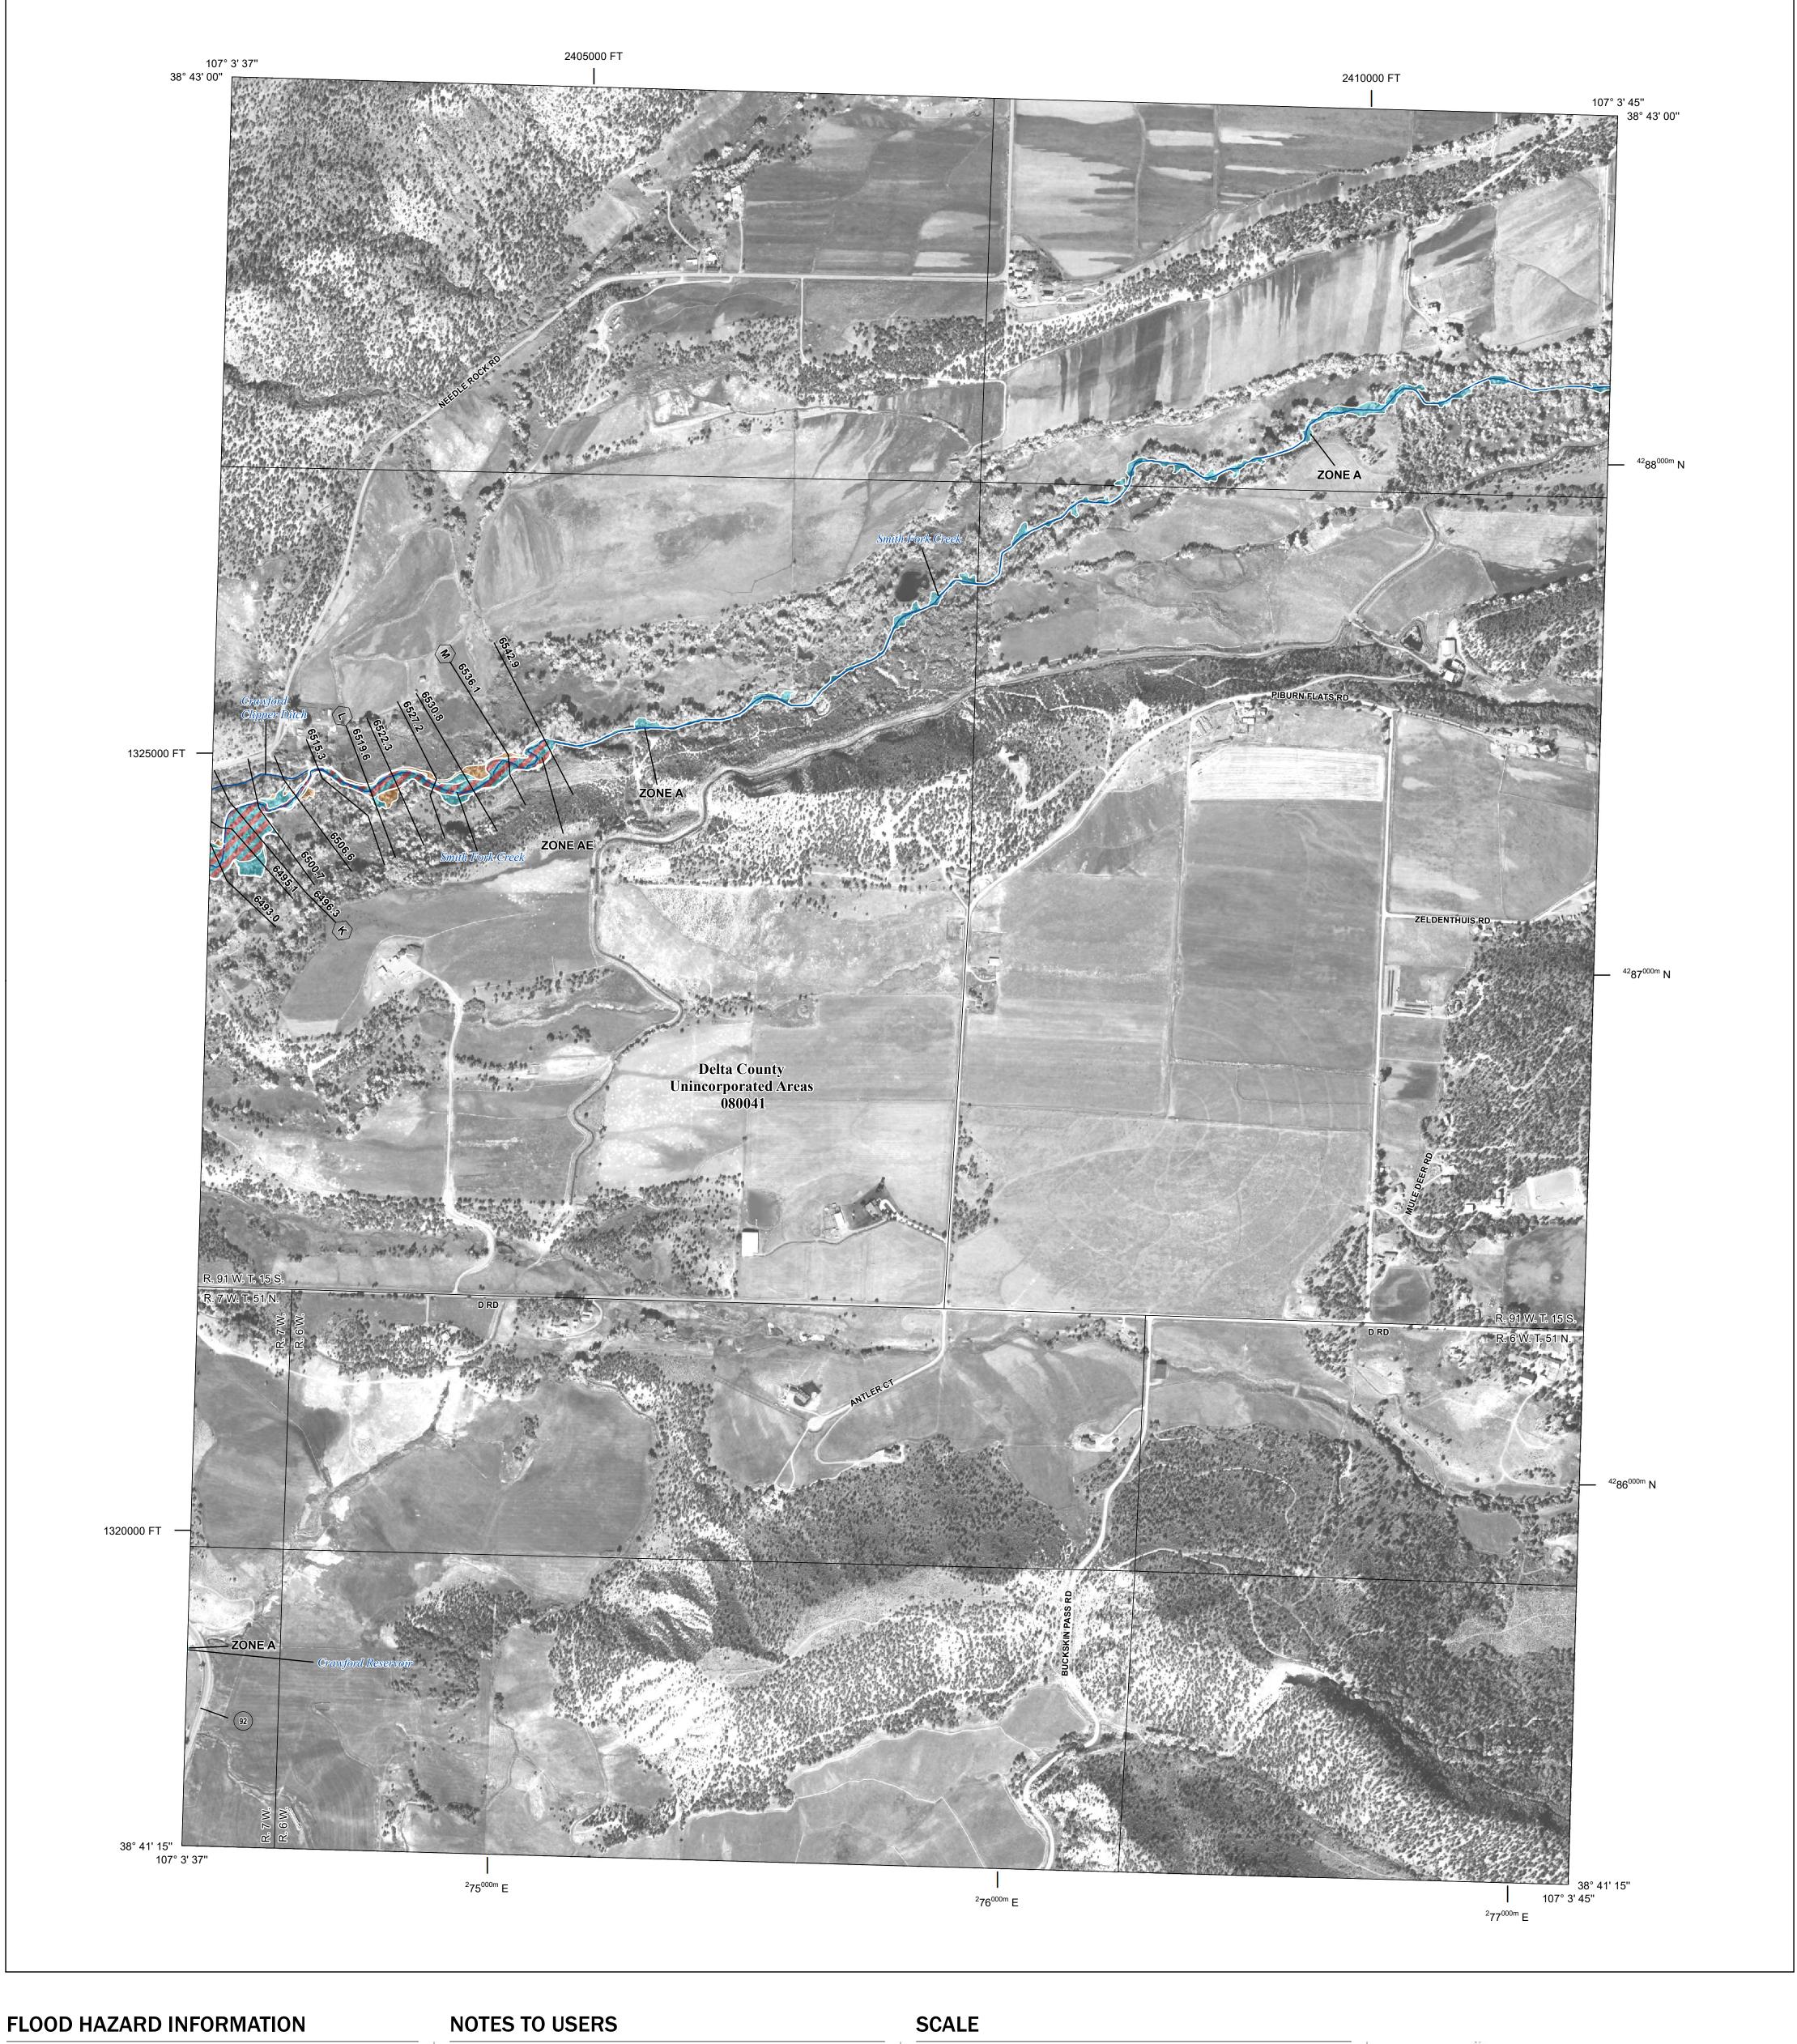

Base map information shown on this FIRM was derived from digital data provided by U.S. Department of Agriculture, dated 2017, Delta County GIS Department, dated 2020, the State of Colorado, dated 2021, and the U.S. Geological Survey, dated 2022.