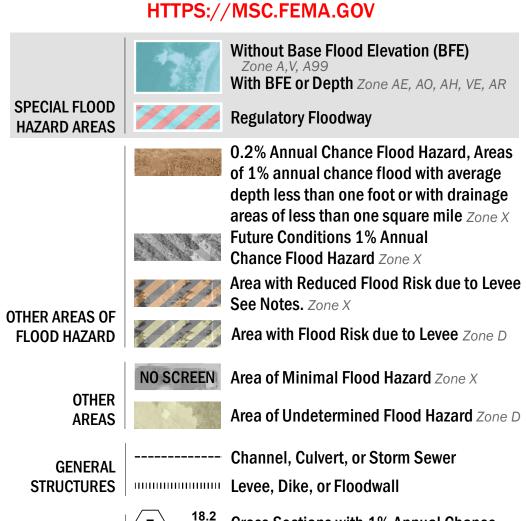

SEE FIS REPORT FOR DETAILED LEGEND AND INDEX MAP FOR FIRM PANEL LAYOUT
THE INFORMATION DEPICTED ON THIS MAP AND SUPPORTING
DOCUMENTATION ARE ALSO AVAILABLE IN DIGITAL FORMAT AT

E 18.2 Cross Sections with 1% Annual Chance
Water Surface Elevation

8 - - - - - Coastal Transect
— Coastal Transect Baseline
— Profile Baseline
— Hydrographic Feature

Water Surface Elevation

Base Flood Elevation Line (BFE)

OTHER

Limit of Study

**Jurisdiction Boundary** 

**FEATURES** 