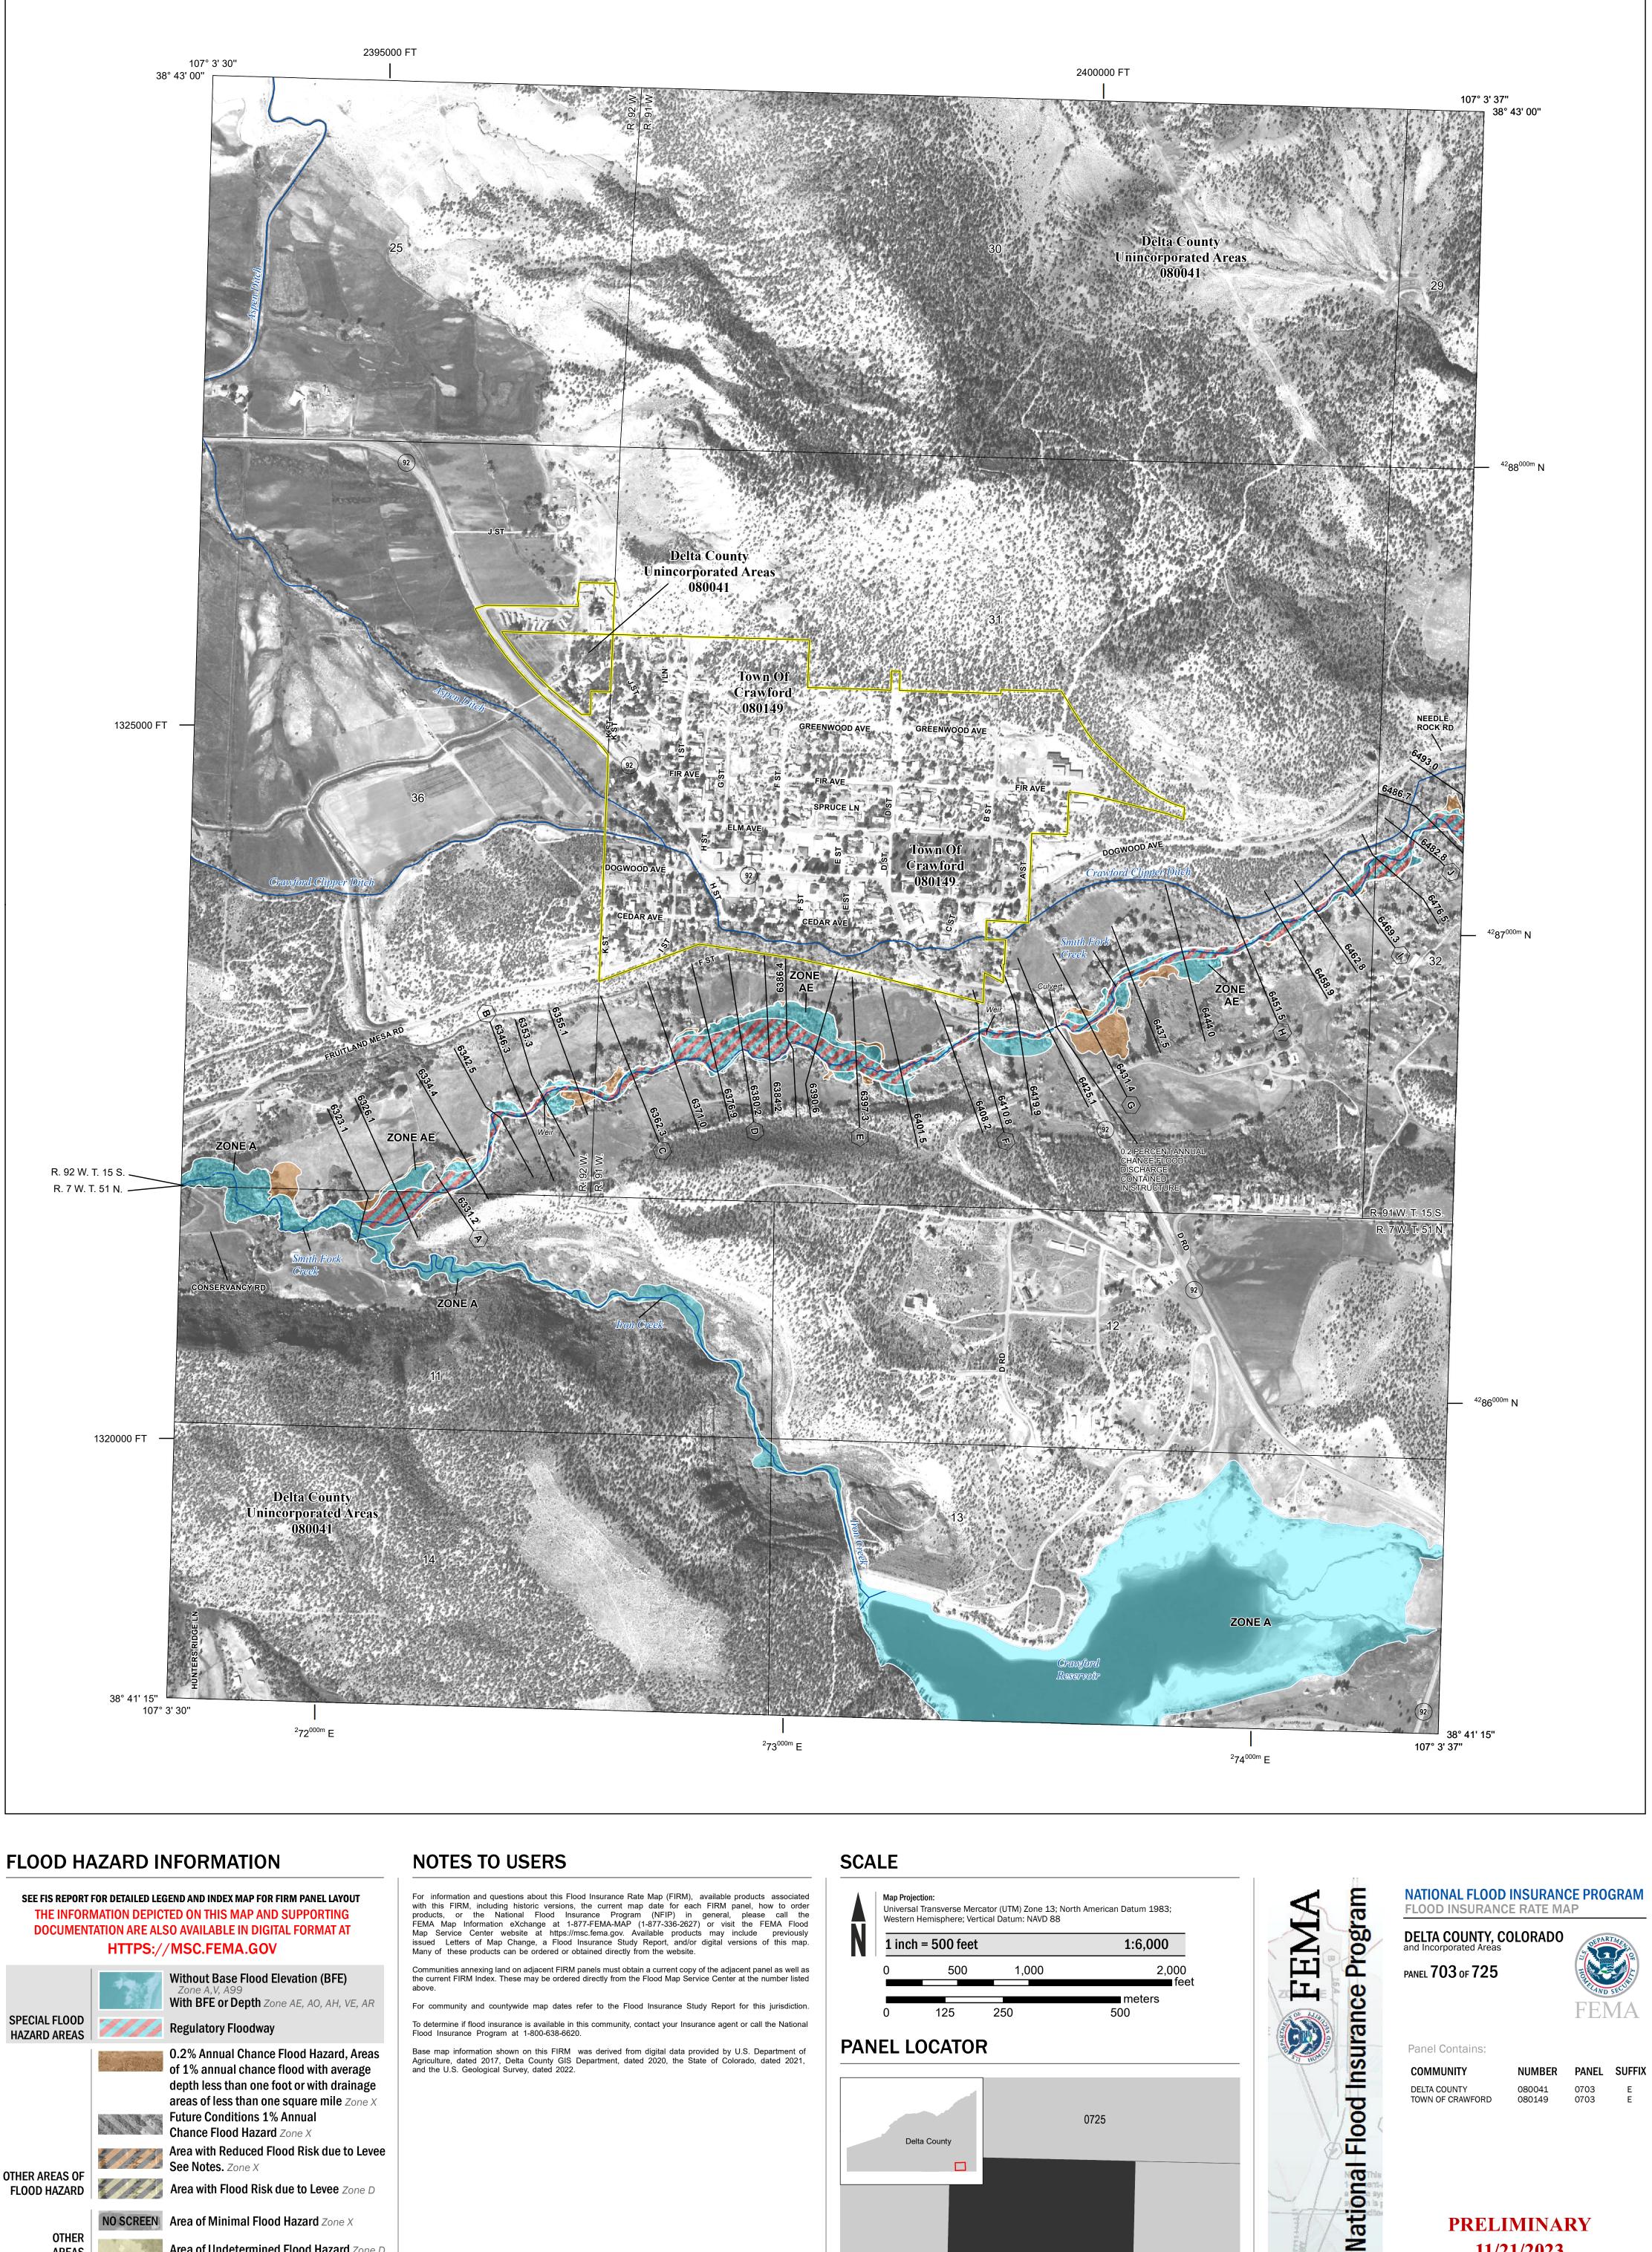

SEE FIS REPORT FOR DETAILED LEGEND AND INDEX MAP FOR FIRM PANEL LAYOUT THE INFORMATION DEPICTED ON THIS MAP AND SUPPORTING **DOCUMENTATION ARE ALSO AVAILABLE IN DIGITAL FORMAT AT** 

8 ---- Coastal Transect

For information and questions about this Flood Insurance Rate Map (FIRM), available products associated with this FIRM, including historic versions, the current map date for each FIRM panel, how to order products, or the National Flood Insurance Program (NFIP) in general, please call the FEMA Map Information eXchange at 1-877-FEMA-MAP (1-877-336-2627) or visit the FEMA Flood Map Service Center website at https://msc.fema.gov. Available products may include previously issued Letters of Map Change, a Flood Insurance Study Report, and/or digital versions of this map. Many of these products can be ordered or obtained directly from the website.

Communities annexing land on adjacent FIRM panels must obtain a current copy of the adjacent panel as well as the current FIRM Index. These may be ordered directly from the Flood Map Service Center at the number listed

For community and countywide map dates refer to the Flood Insurance Study Report for this jurisdiction. To determine if flood insurance is available in this community, contact your Insurance agent or call the National Flood Insurance Program at 1-800-638-6620.

and the U.S. Geological Survey, dated 2022.

Base map information shown on this FIRM was derived from digital data provided by U.S. Department of Agriculture, dated 2017, Delta County GIS Department, dated 2020, the State of Colorado, dated 2021,

## NATIONAL FLOOD INSURANCE PROGRAM FLOOD INSURANCE RATE MAP

DELTA COUNTY, COLORADO

Panel Contains: COMMUNITY

SZONEX

DELTA COUNTY 080041 TOWN OF CRAWFORD 080149 0703

> **PRELIMINARY** 11/21/2023

**VERSION NUMBER** 2.6.4.6 **MAP NUMBER** 08029C0703E MAP REVISED