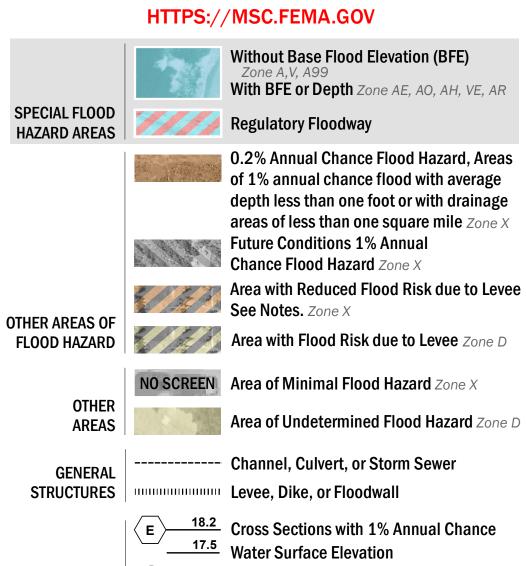

SEE FIS REPORT FOR DETAILED LEGEND AND INDEX MAP FOR FIRM PANEL LAYOUT THE INFORMATION DEPICTED ON THIS MAP AND SUPPORTING **DOCUMENTATION ARE ALSO AVAILABLE IN DIGITAL FORMAT AT** 

8 ---- Coastal Transect

-------- Profile Baseline

OTHER

**FEATURES** 

—--- Coastal Transect Baseline

Hydrographic Feature

**Jurisdiction Boundary** 

**Base Flood Elevation Line (BFE)** 

Limit of Study