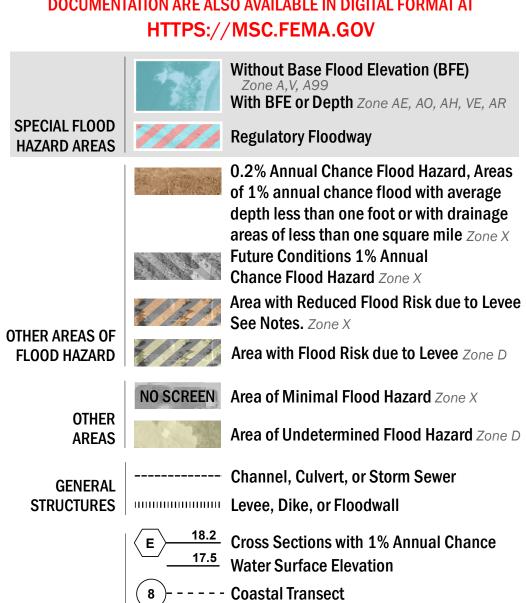

SEE FIS REPORT FOR DETAILED LEGEND AND INDEX MAP FOR FIRM PANEL LAYOUT THE INFORMATION DEPICTED ON THIS MAP AND SUPPORTING DOCUMENTATION ARE ALSO AVAILABLE IN DIGITAL FORMAT AT

—--- Coastal Transect Baseline

Hydrographic Feature

**Jurisdiction Boundary** 

**Base Flood Elevation Line (BFE)** 

Limit of Study

-------- Profile Baseline

OTHER

**FEATURES** 

For information and questions about this Flood Insurance Rate Map (FIRM), available products associated with this FIRM, including historic versions, the current map date for each FIRM panel, how to order products, or the National Flood Insurance Program (NFIP) in general, please call the FEMA Map Information eXchange at 1-877-FEMA-MAP (1-877-336-2627) or visit the FEMA Flood Map Service Center website at https://msc.fema.gov. Available products may include previously issued Letters of Map Change, a Flood Insurance Study Report, and/or digital versions of this map. Many of these products can be ordered or obtained directly from the website.