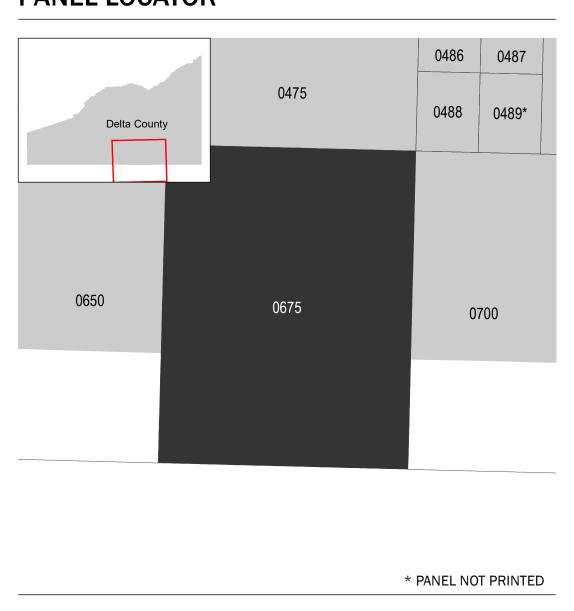

## **PANEL LOCATOR**

FLOOD INSURANCE RATE MAP DELTA COUNTY, COLORADO

Panel Contains:

COMMUNITY DELTA COUNTY

SZONEX

NUMBER PANEL SUFFIX 080041 0675

**PRELIMINARY** 11/21/2023

> **VERSION NUMBER** 2.6.4.6 **MAP NUMBER** 08029C0675E MAP REVISED