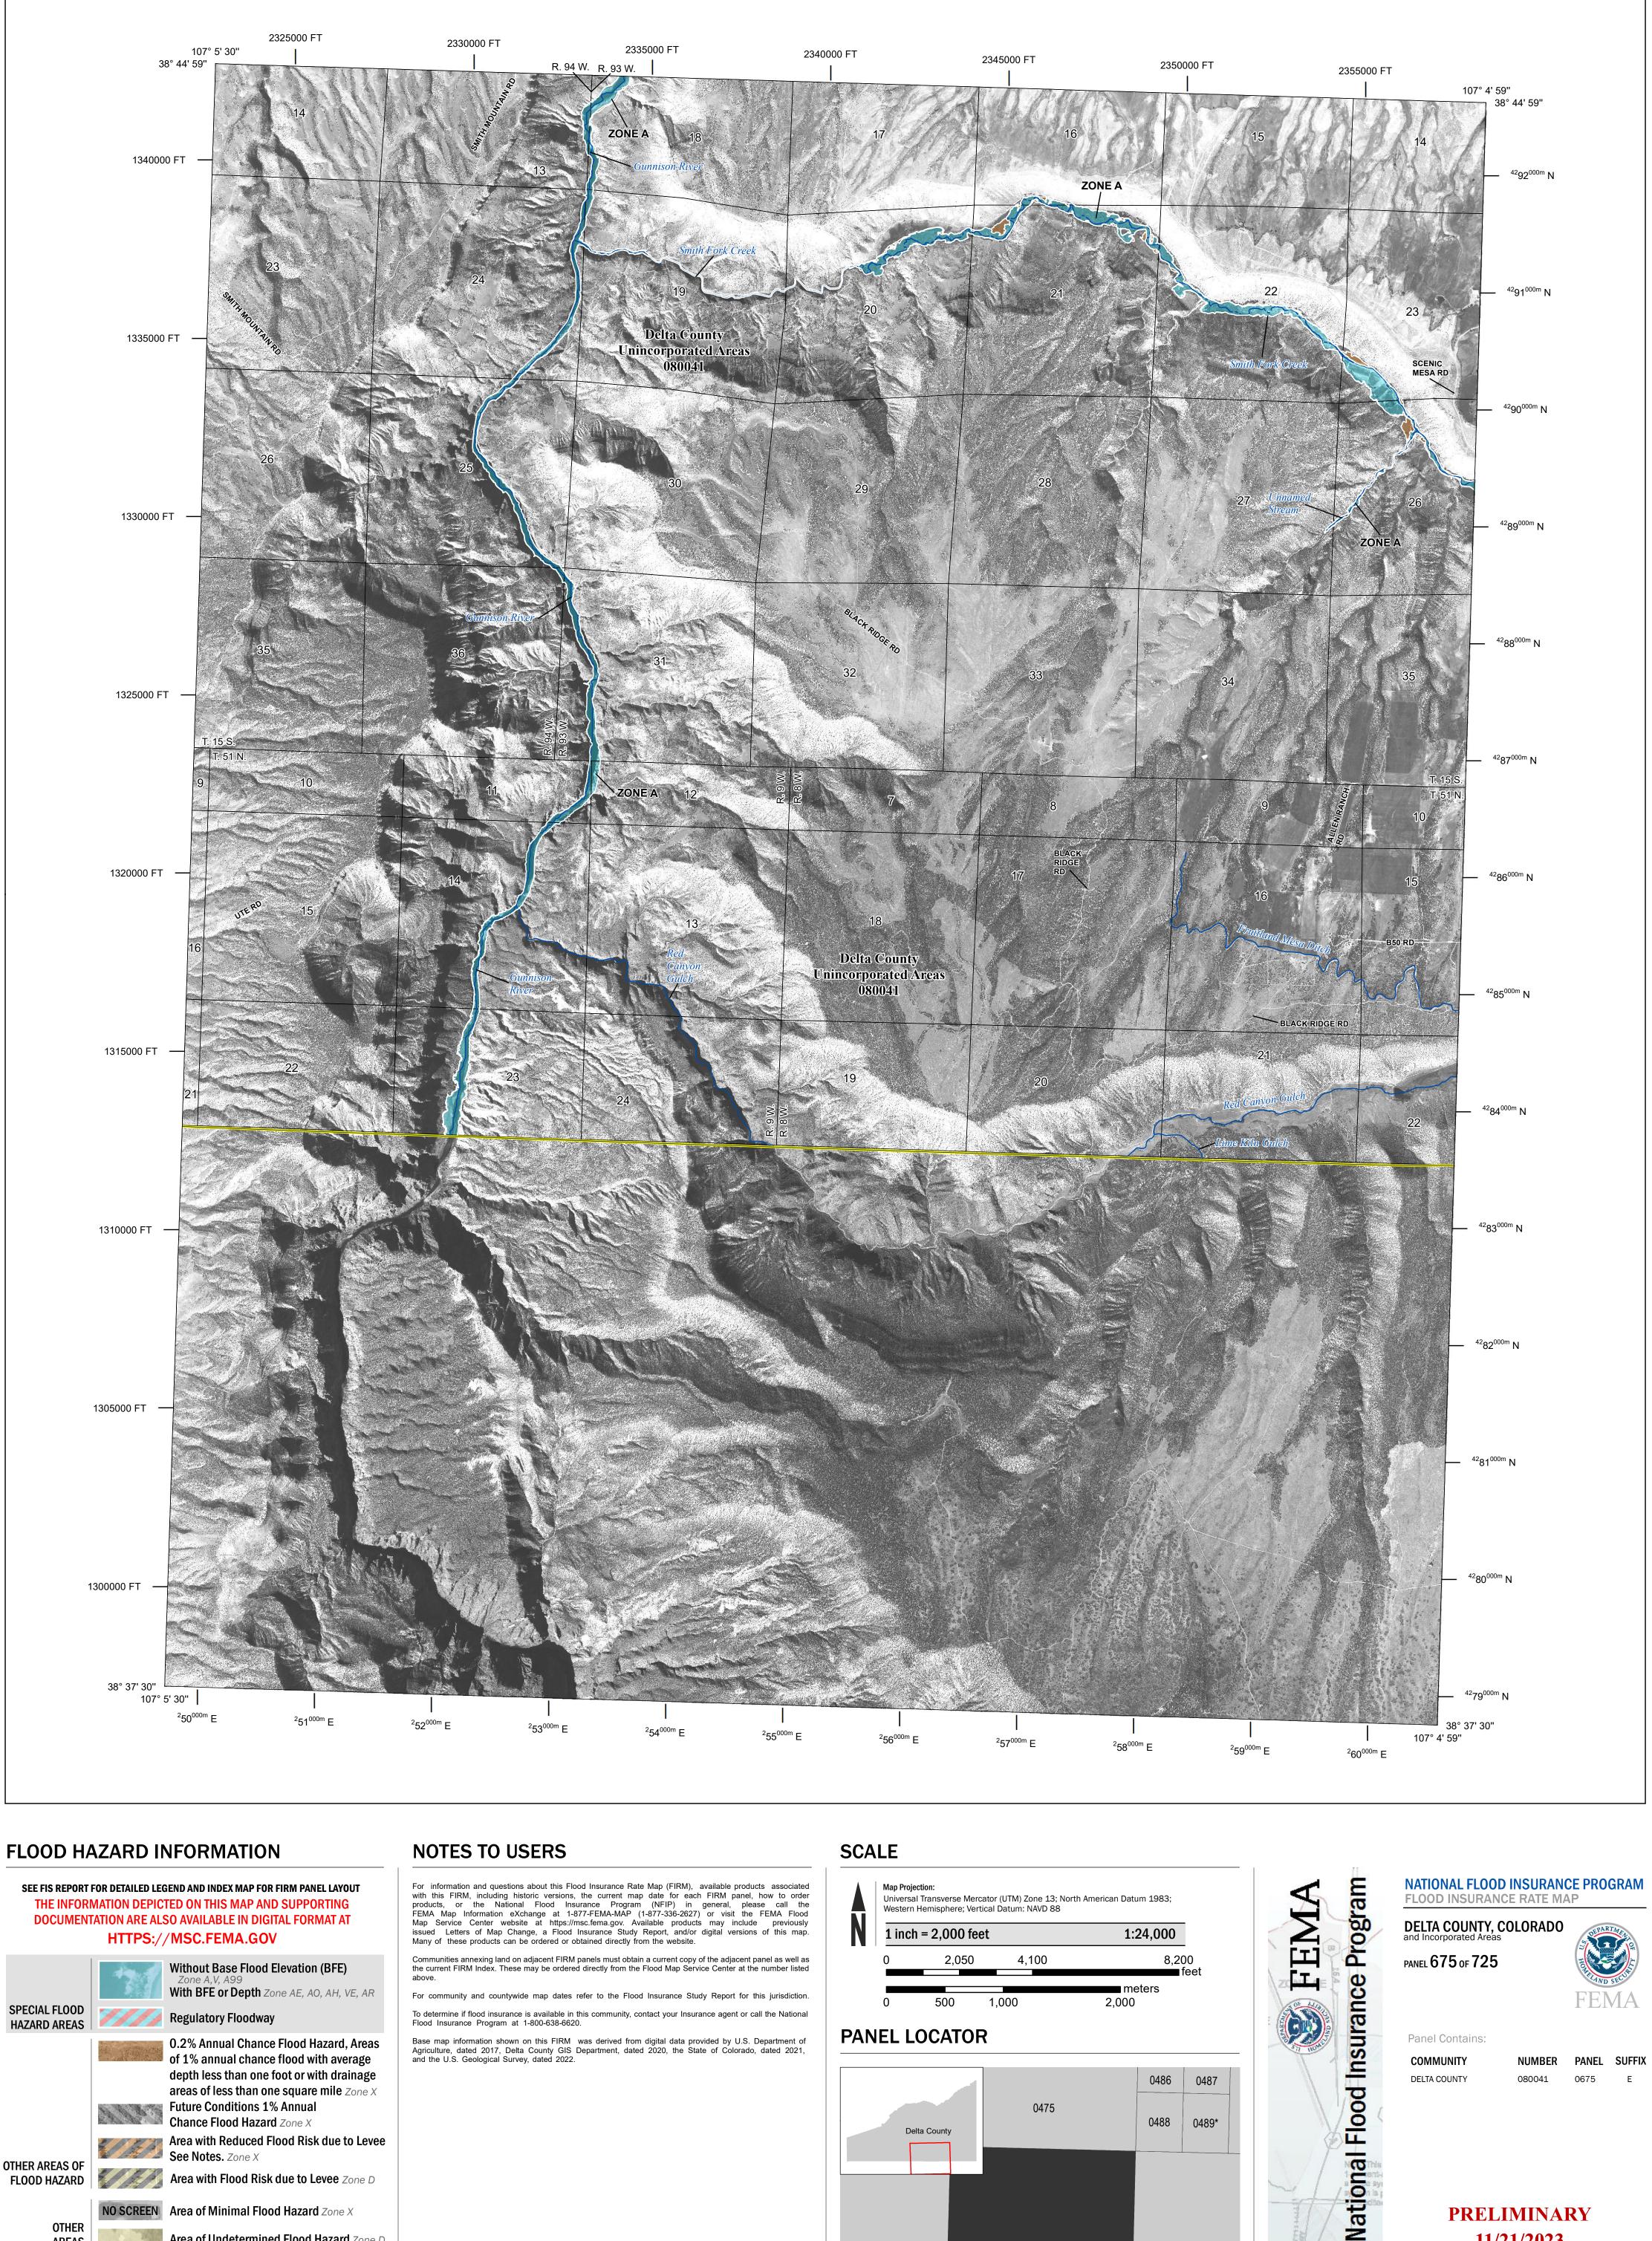

SEE FIS REPORT FOR DETAILED LEGEND AND INDEX MAP FOR FIRM PANEL LAYOUT THE INFORMATION DEPICTED ON THIS MAP AND SUPPORTING DOCUMENTATION ARE ALSO AVAILABLE IN DIGITAL FORMAT AT

—--- Coastal Transect Baseline