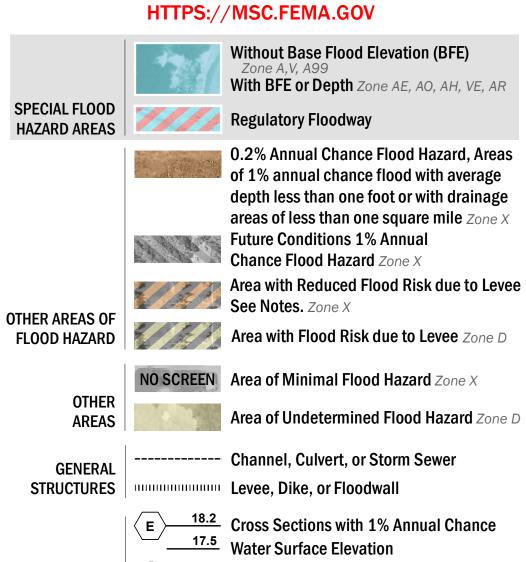

SEE FIS REPORT FOR DETAILED LEGEND AND INDEX MAP FOR FIRM PANEL LAYOUT THE INFORMATION DEPICTED ON THIS MAP AND SUPPORTING **DOCUMENTATION ARE ALSO AVAILABLE IN DIGITAL FORMAT AT** 

8 ---- Coastal Transect

-------- Profile Baseline

OTHER

**FEATURES** 

—--- Coastal Transect Baseline

Hydrographic Feature

**Jurisdiction Boundary** 

**Base Flood Elevation Line (BFE)** 

Limit of Study