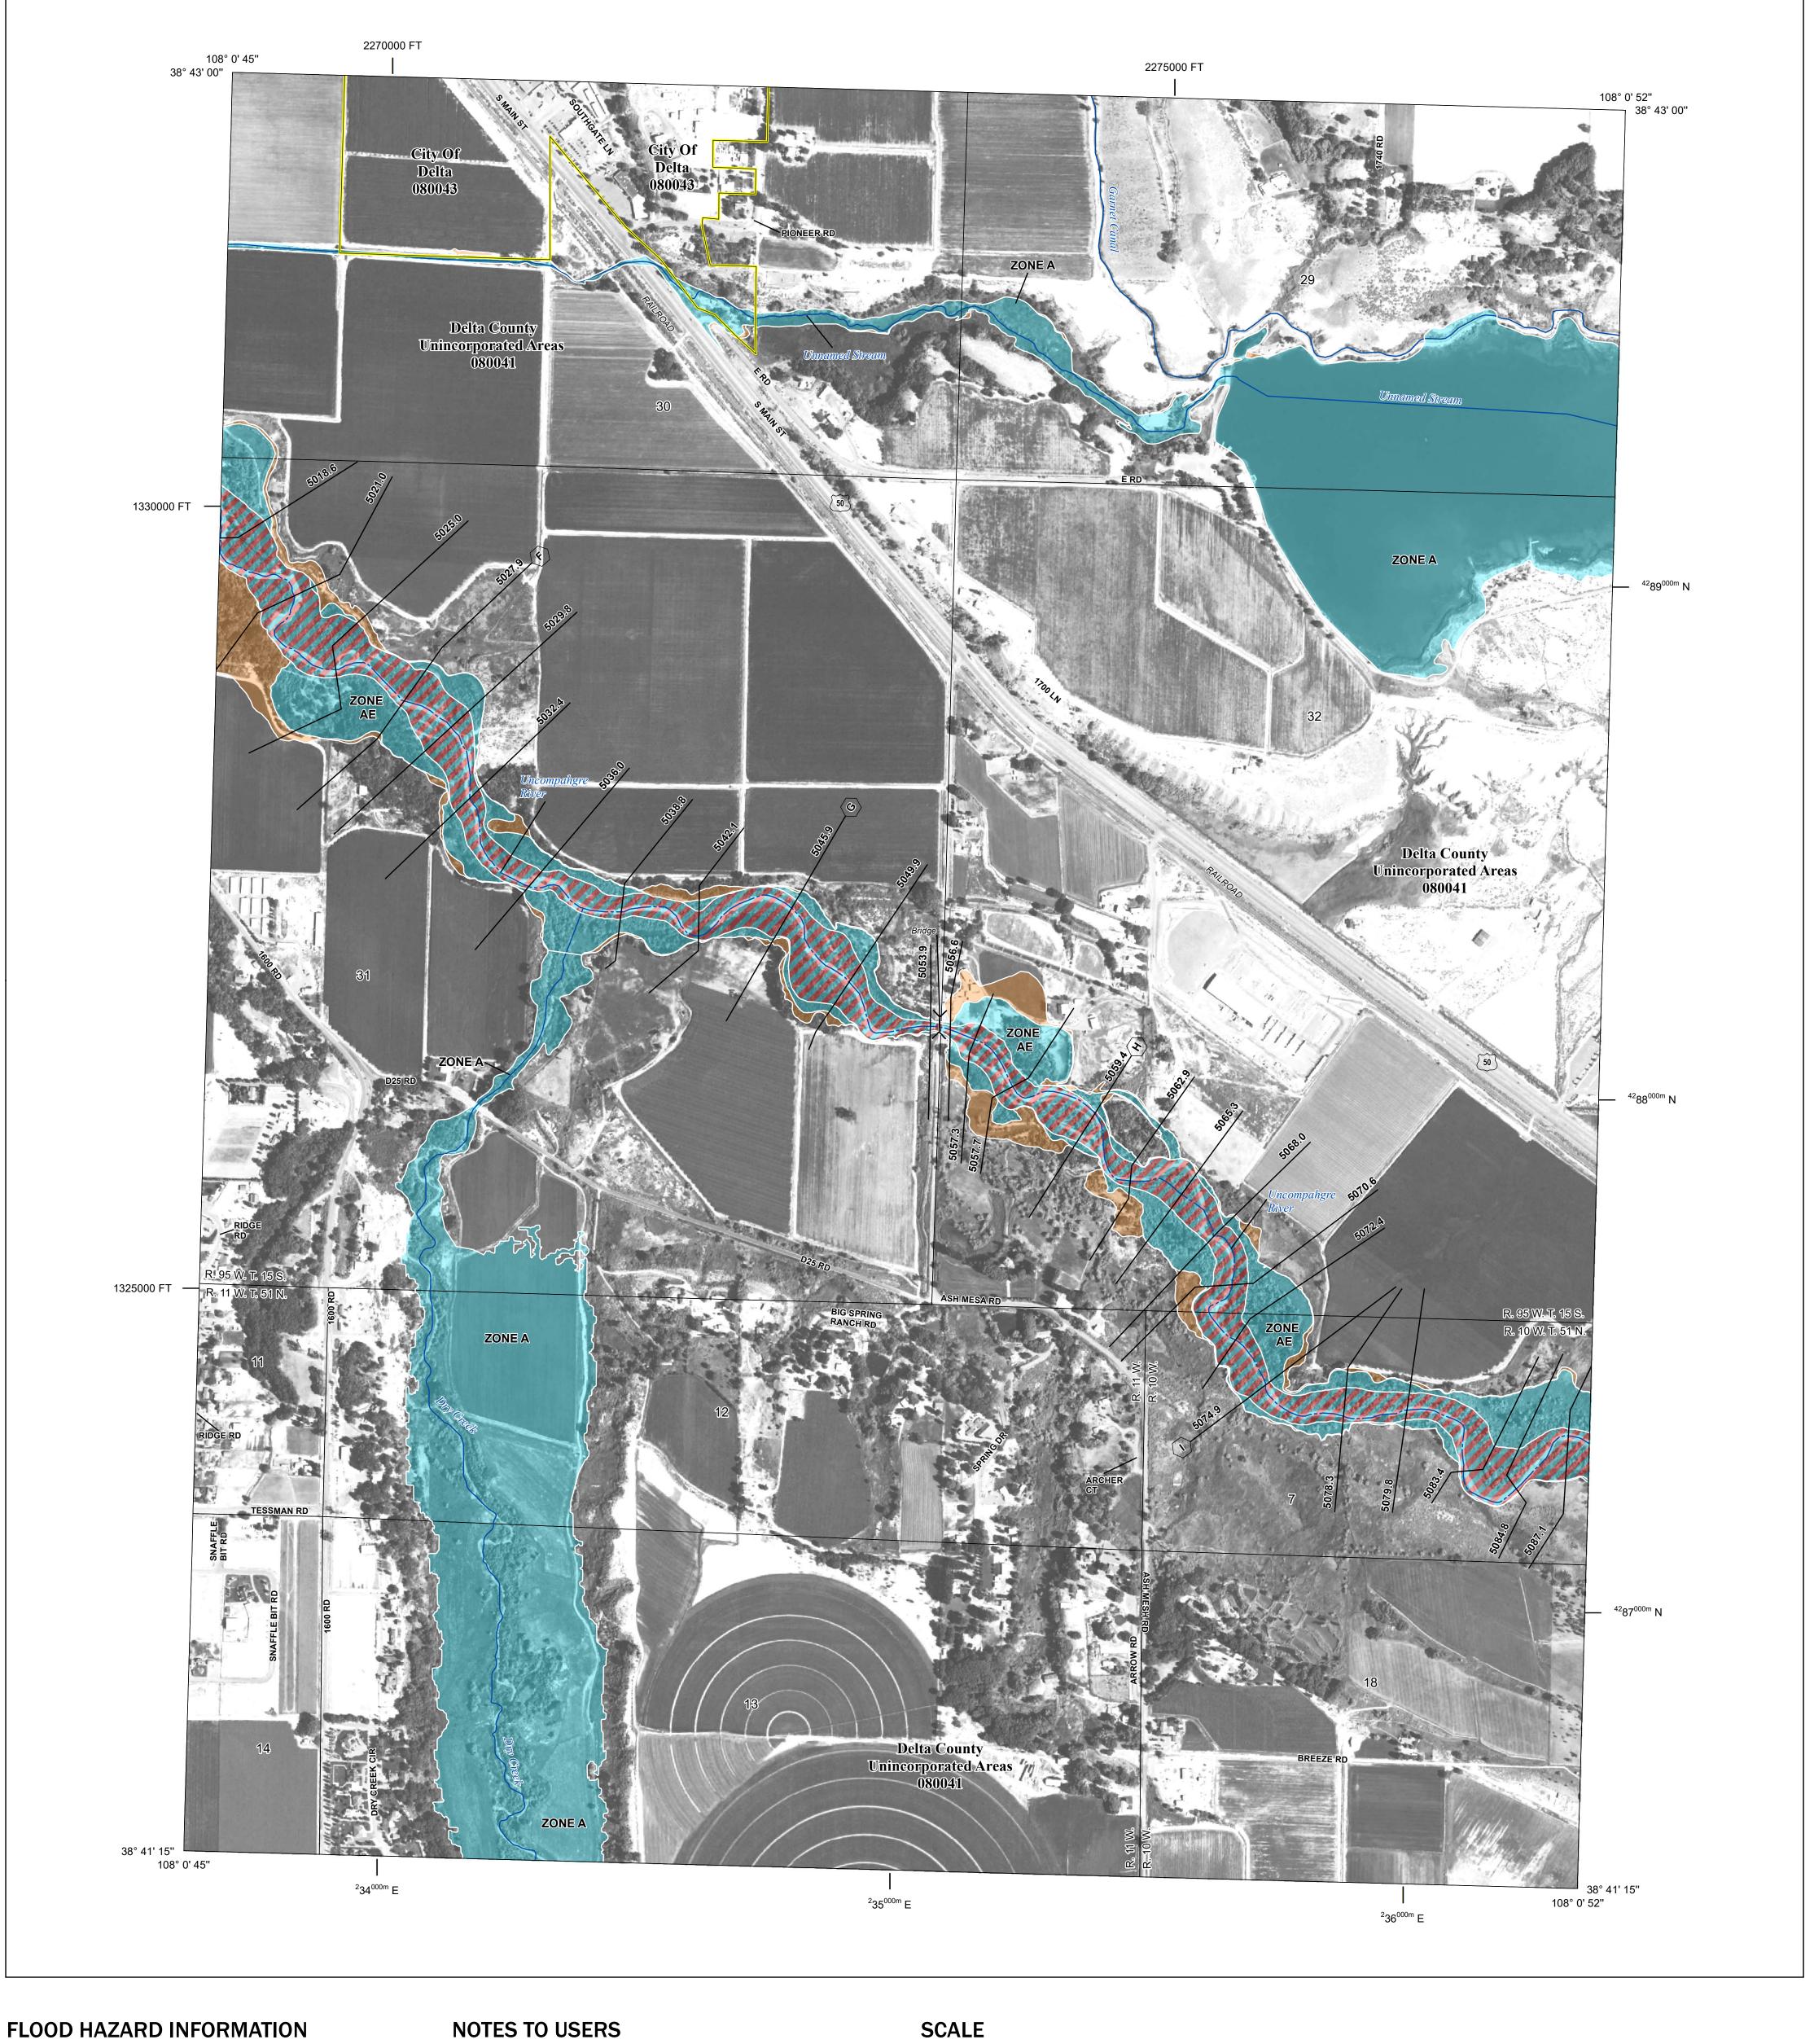

Base map information shown on this FIRM was derived from digital data provided by U.S. Department of Agriculture, dated 2017, Delta County GIS Department, dated 2020, the State of Colorado, dated 2021,

and the U.S. Geological Survey, dated 2022.