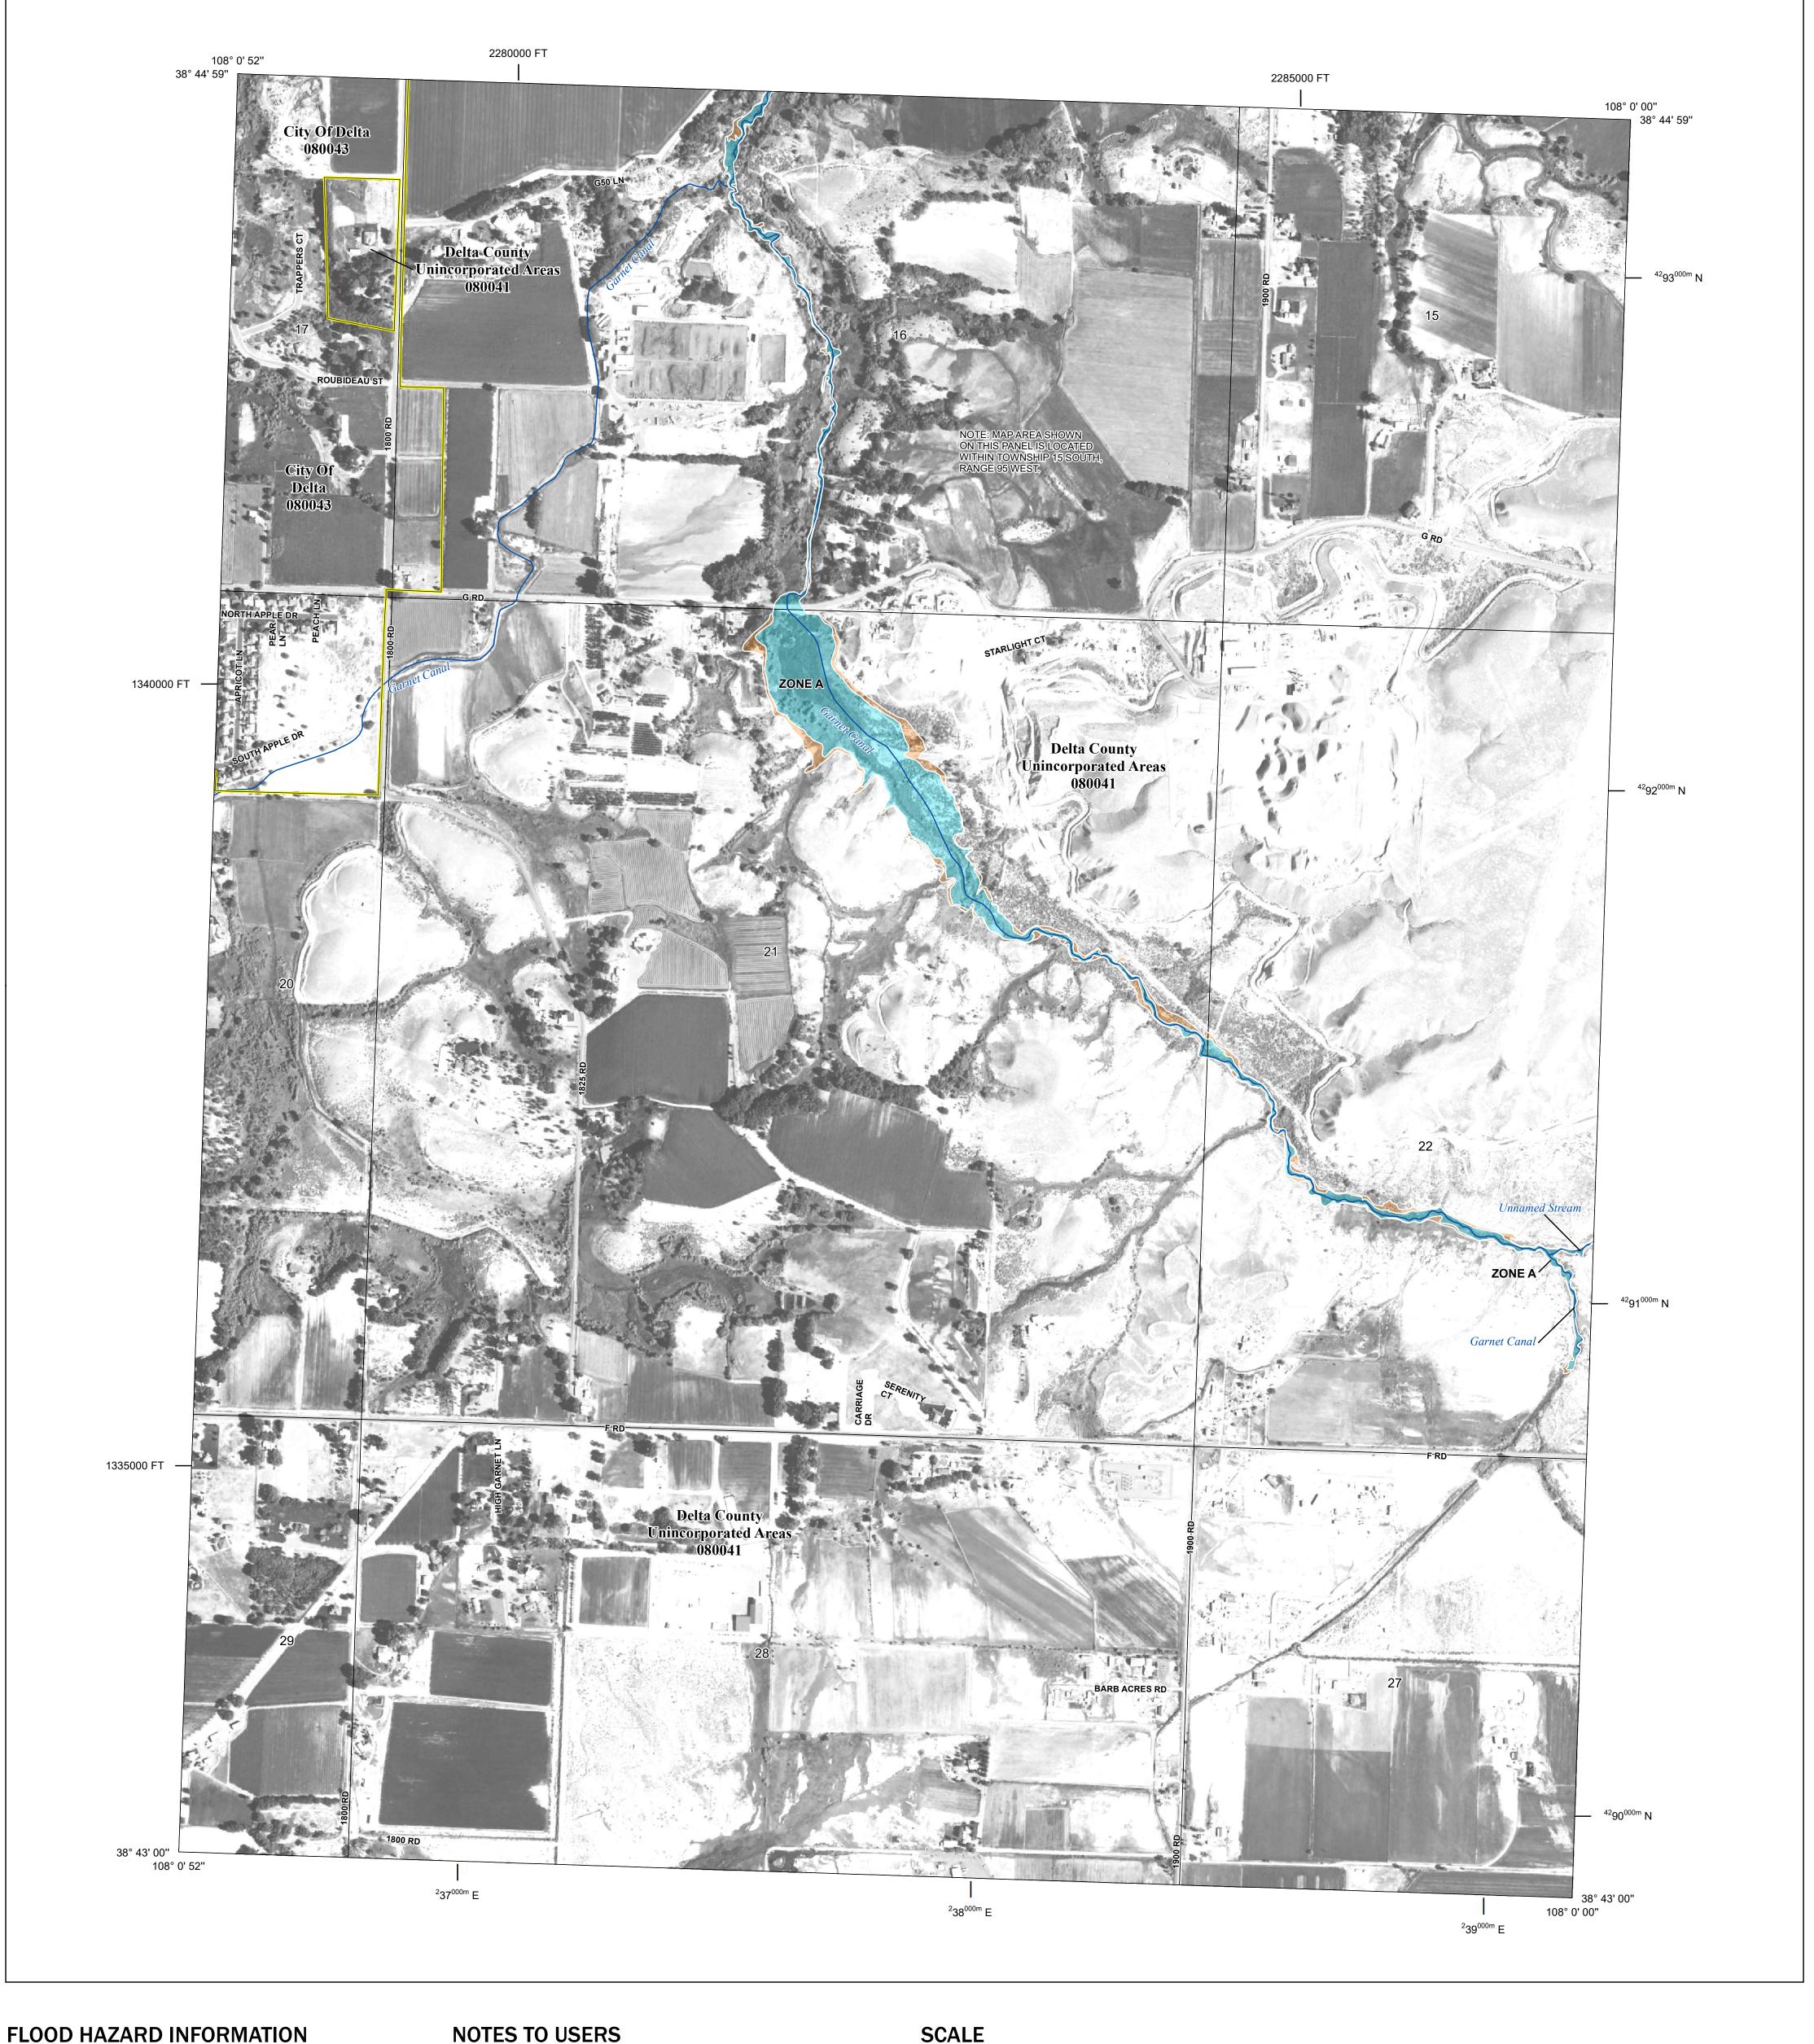

## NATIONAL FLOOD INSURANCE PROGRAM FLOOD INSURANCE RATE MAP DELTA COUNTY, COLORADO

PANEL 607 OF 725

PANEL SUFFIX NUMBER

Panel Contains: COMMUNITY CITY OF DELTA 080043 0607 DELTA COUNTY 080041 0607

ational Flood Insurance Program

FEMA

SZONEX

**PRELIMINARY** 

11/21/2023

**VERSION NUMBER** 2.6.4.6 **MAP NUMBER** 08029C0607E

MAP REVISED