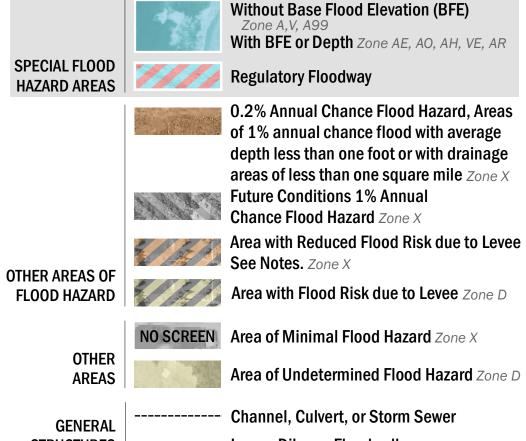

STRUCTURES Levee, Dike, or Floodwall 18.2 Cross Sections with 1% Annual Chance 17.5 Water Surface Elevation 8 ---- Coastal Transect —--- Coastal Transect Baseline -------- Profile Baseline Hydrographic Feature **Base Flood Elevation Line (BFE)** Limit of Study OTHER

**Jurisdiction Boundary** 

**FEATURES** 