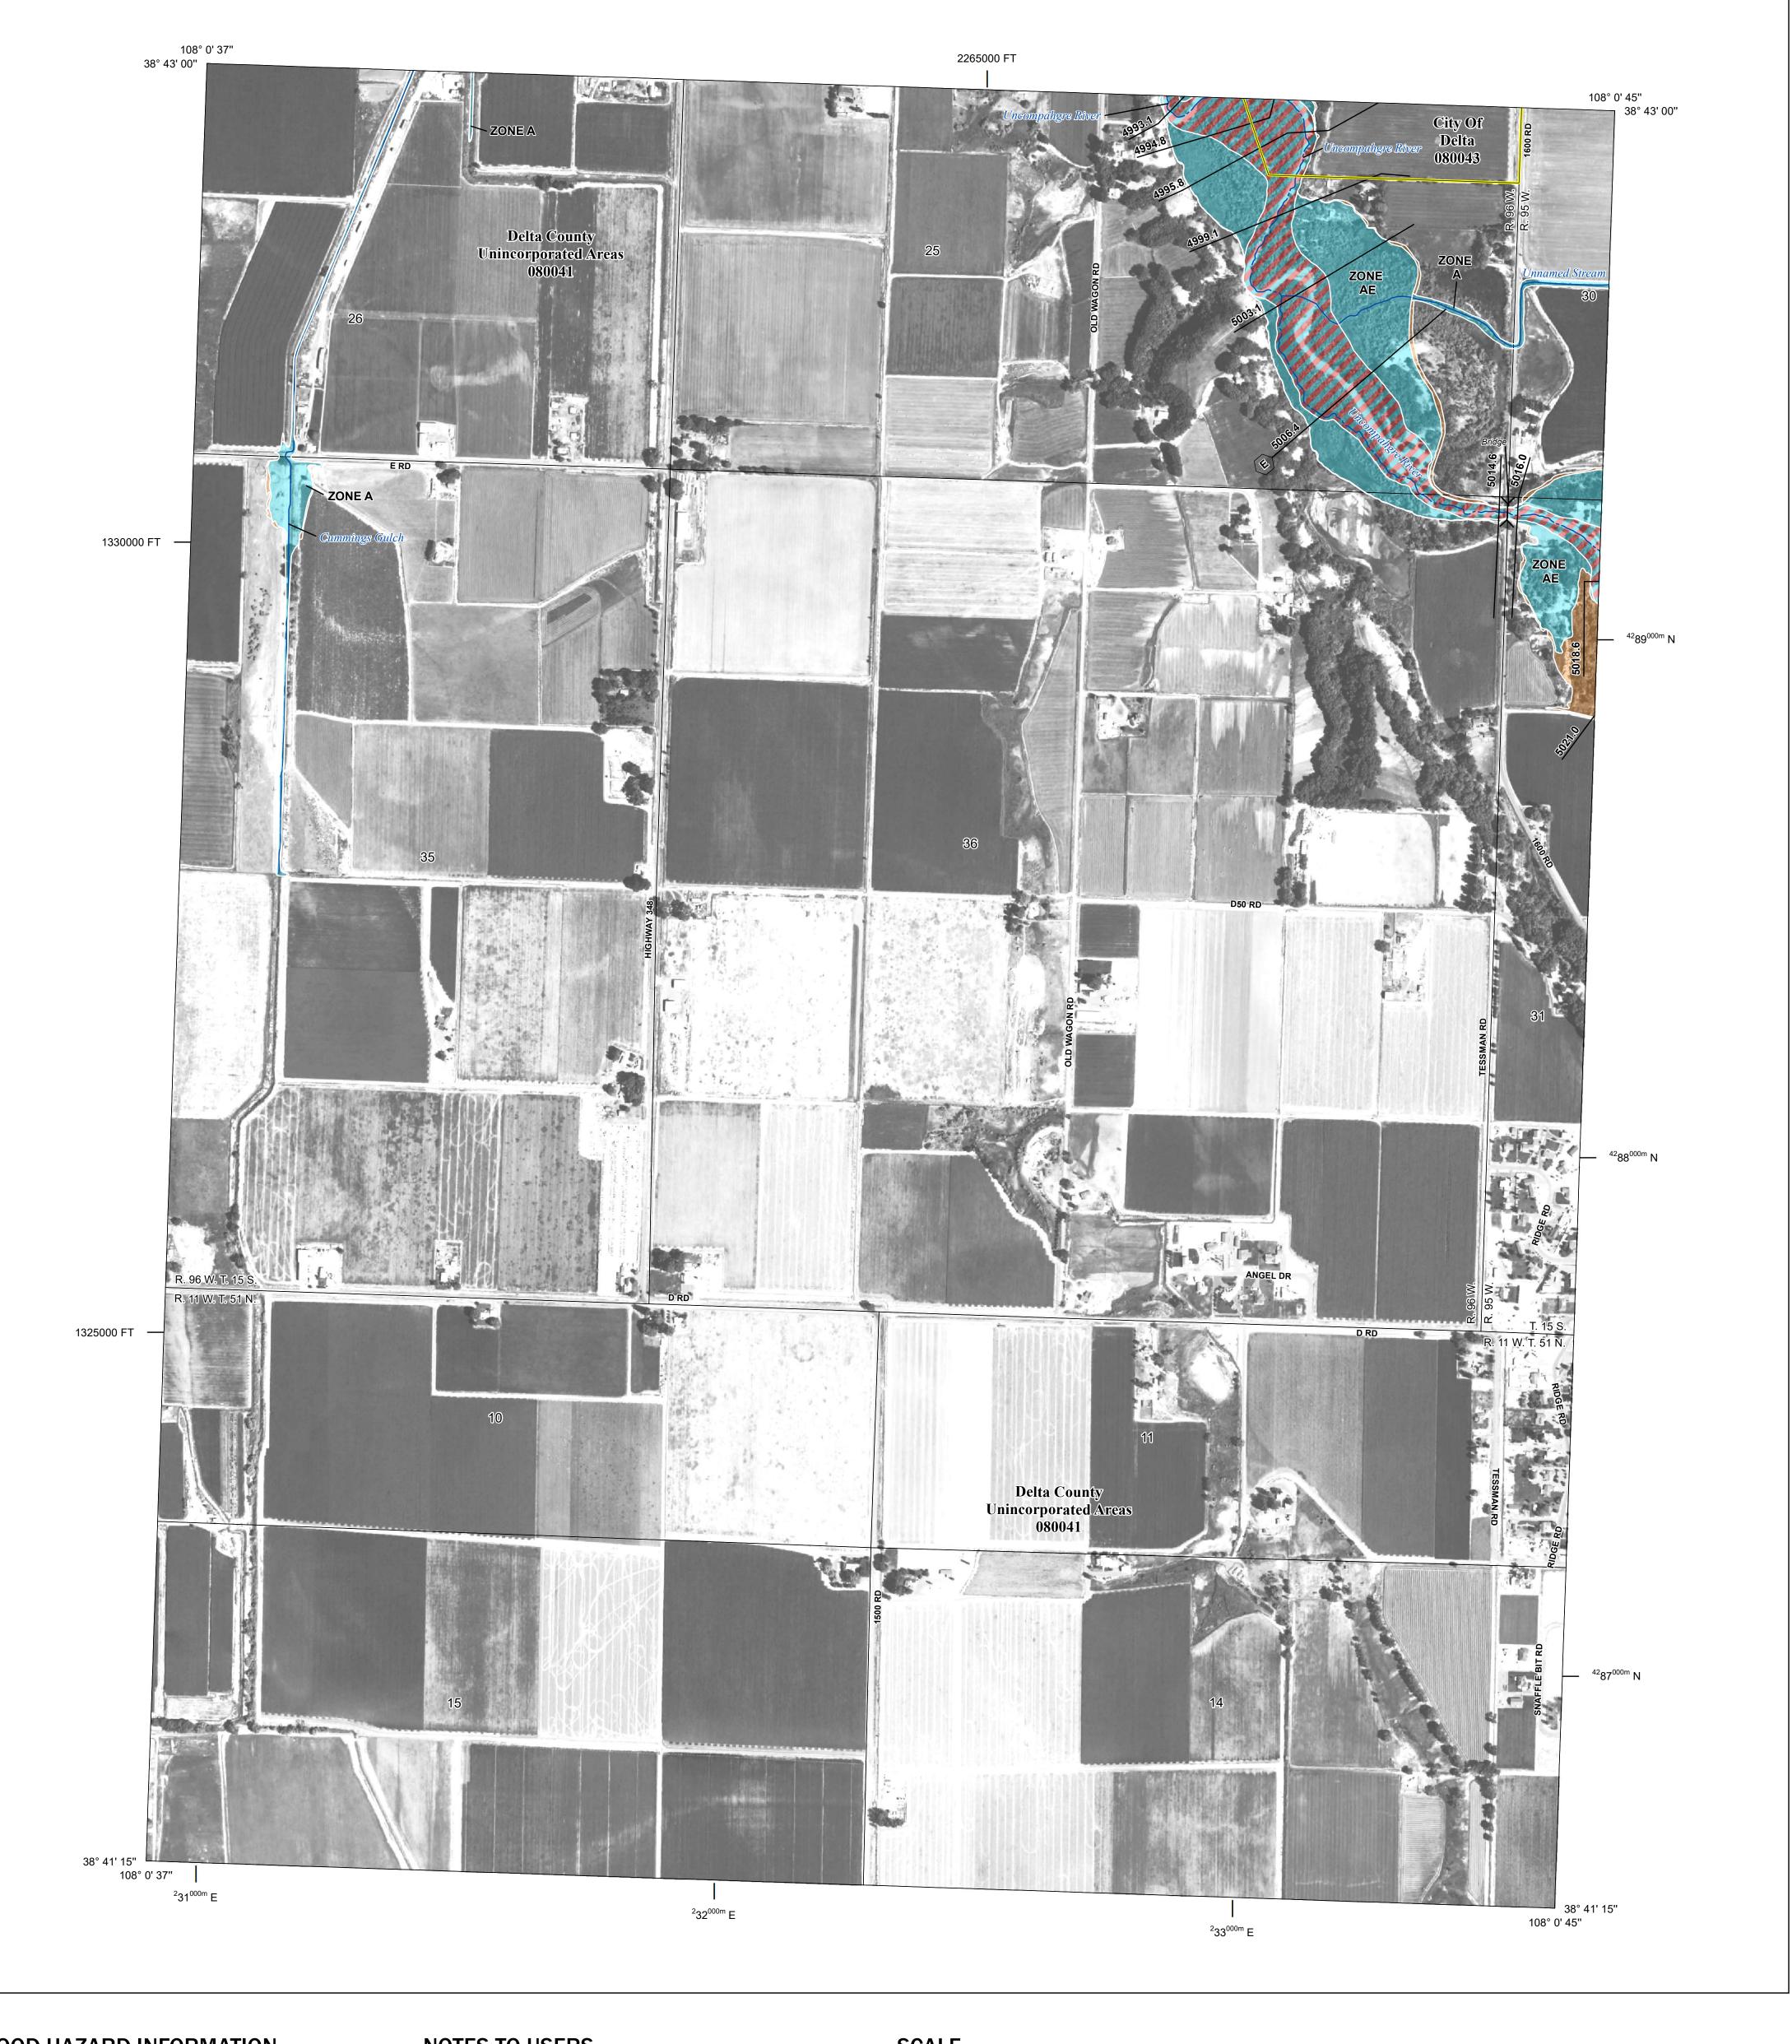

Base map information shown on this FIRM was derived from digital data provided by U.S. Department of Agriculture, dated 2017, Delta County GIS Department, dated 2020, the State of Colorado, dated 2021, and the U.S. Geological Survey, dated 2022.