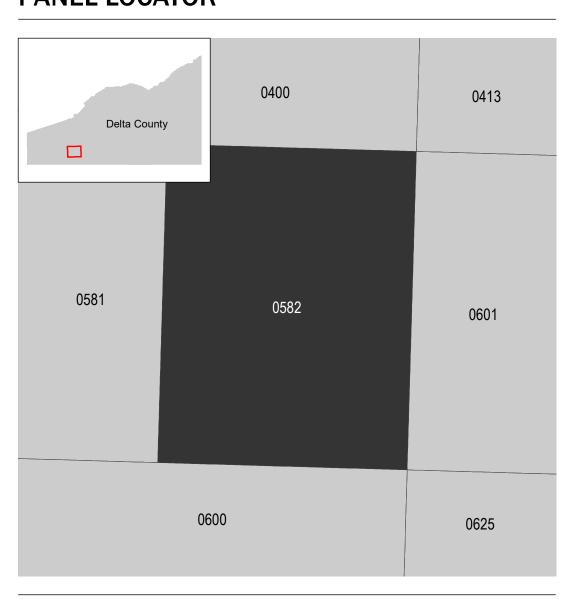

ned directly from the website.

Communities annexing land on adjacent FIRM panels must obtain a current copy of the adjacent panel as well as the current FIRM Index. These may be ordered directly from the Flood Map Service Center at the number listed

For community and countywide map dates refer to the Flood Insurance Study Report for this jurisdiction. To determine if flood insurance is available in this community, contact your Insurance agent or call the National Flood Insurance Program at 1-800-638-6620.

Base map information shown on this FIRM was derived from digital data provided by U.S. Department of Agriculture, dated 2017, Delta County GIS Department, dated 2020, the State of Colorado, dated 2021, and the U.S. Geological Survey, dated 2022.

### **SCALE**



## **PANEL LOCATOR**



# National Flood Insurance Program NATIONAL FLOOD INSURANCE PROGRAM FEMA FLOOD INSURANCE RATE MAP DELTA COUNTY, COLORADO PANEL **582** OF **725**

Panel Contains: COMMUNITY PANEL SUFFIX NUMBER CITY OF DELTA 080043 0582

DELTA COUNTY 080041 0582

> **PRELIMINARY** 11/21/2023

SZONEX

**VERSION NUMBER** 2.6.4.6 **MAP NUMBER** 08029C0582E

MAP REVISED