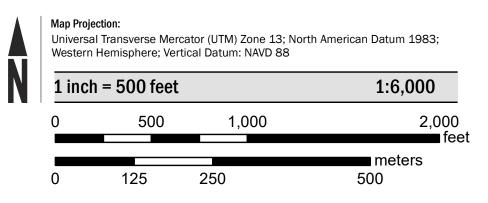

can be ordered or obtained directly from the website.

Communities annexing land on adjacent FIRM panels must obtain a current copy of the adjacent panel as well as the current FIRM Index. These may be ordered directly from the Flood Map Service Center at the number listed

For community and countywide map dates refer to the Flood Insurance Study Report for this jurisdiction. To determine if flood insurance is available in this community, contact your Insurance agent or call the National Flood Insurance Program at 1-800-638-6620.

Base map information shown on this FIRM was derived from digital data provided by U.S. Department of Agriculture, dated 2017, Delta County GIS Department, dated 2020, the State of Colorado, dated 2021, and the U.S. Geological Survey, dated 2022.

### **SCALE**



## **PANEL LOCATOR**



# National Flood Insurance Program NATIONAL FLOOD INSURANCE PROGRAM FEMA FLOOD INSURANCE RATE MAP DELTA COUNTY, COLORADO PANEL **582** OF **725**

Panel Contains: COMMUNITY PANEL SUFFIX NUMBER CITY OF DELTA 080043 0582

DELTA COUNTY 080041 0582

> **PRELIMINARY** 11/21/2023

SZONEX

**VERSION NUMBER** 2.6.4.6 **MAP NUMBER** 08029C0582E

MAP REVISED