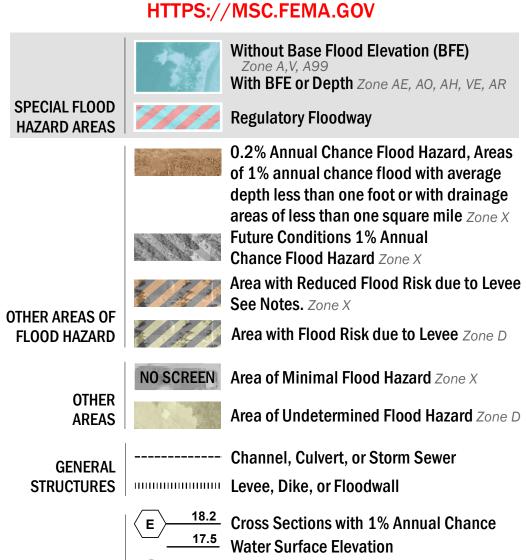

8 ---- Coastal Transect

-------- Profile Baseline

OTHER

**FEATURES** 

—--- Coastal Transect Baseline

Hydrographic Feature

**Jurisdiction Boundary** 

**Base Flood Elevation Line (BFE)** 

Limit of Study