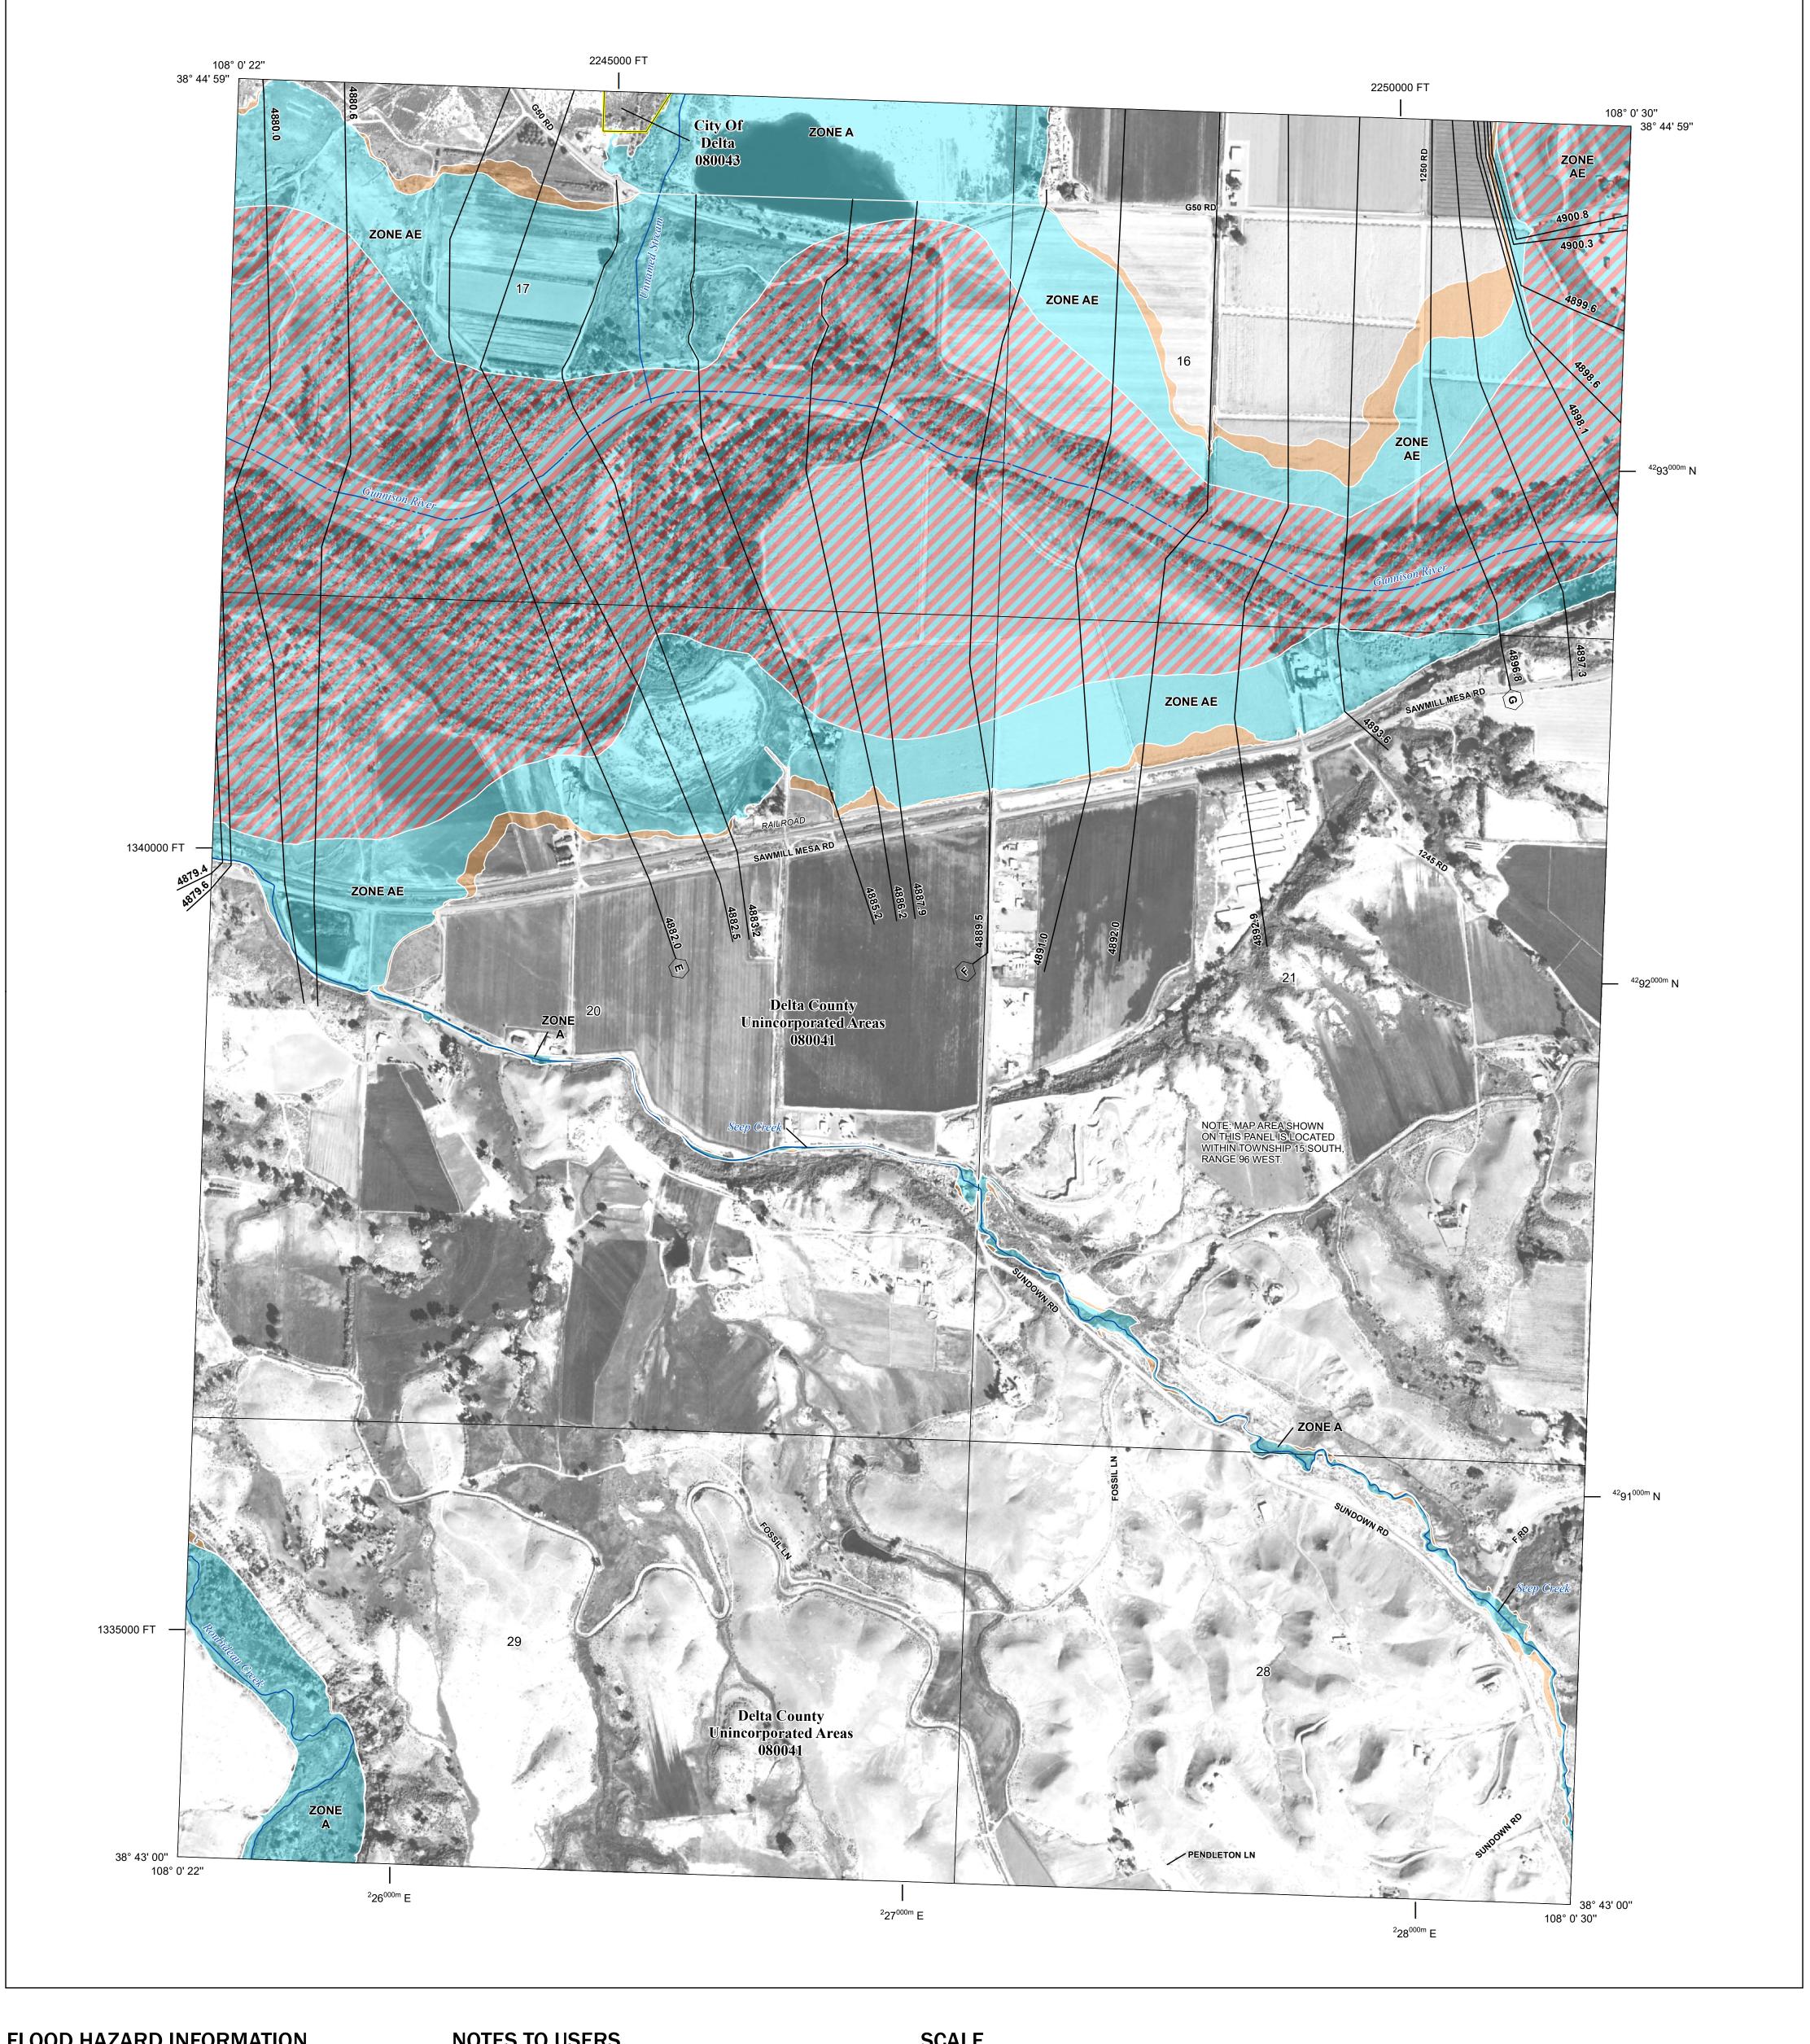

Base map information shown on this FIRM was derived from digital data provided by U.S. Department of Agriculture, dated 2017, Delta County GIS Department, dated 2020, the State of Colorado, dated 2021, and the U.S. Geological Survey, dated 2022.

# National Flood Insurance Program NATIONAL FLOOD INSURANCE PROGRAM FEMA FLOOD INSURANCE RATE MAP DELTA COUNTY, COLORADO PANEL **582** OF **725**

Panel Contains: COMMUNITY PANEL SUFFIX NUMBER CITY OF DELTA 080043 0582

DELTA COUNTY 080041 0582

> **PRELIMINARY** 11/21/2023

SZONEX

**VERSION NUMBER** 2.6.4.6 **MAP NUMBER** 08029C0582E

MAP REVISED