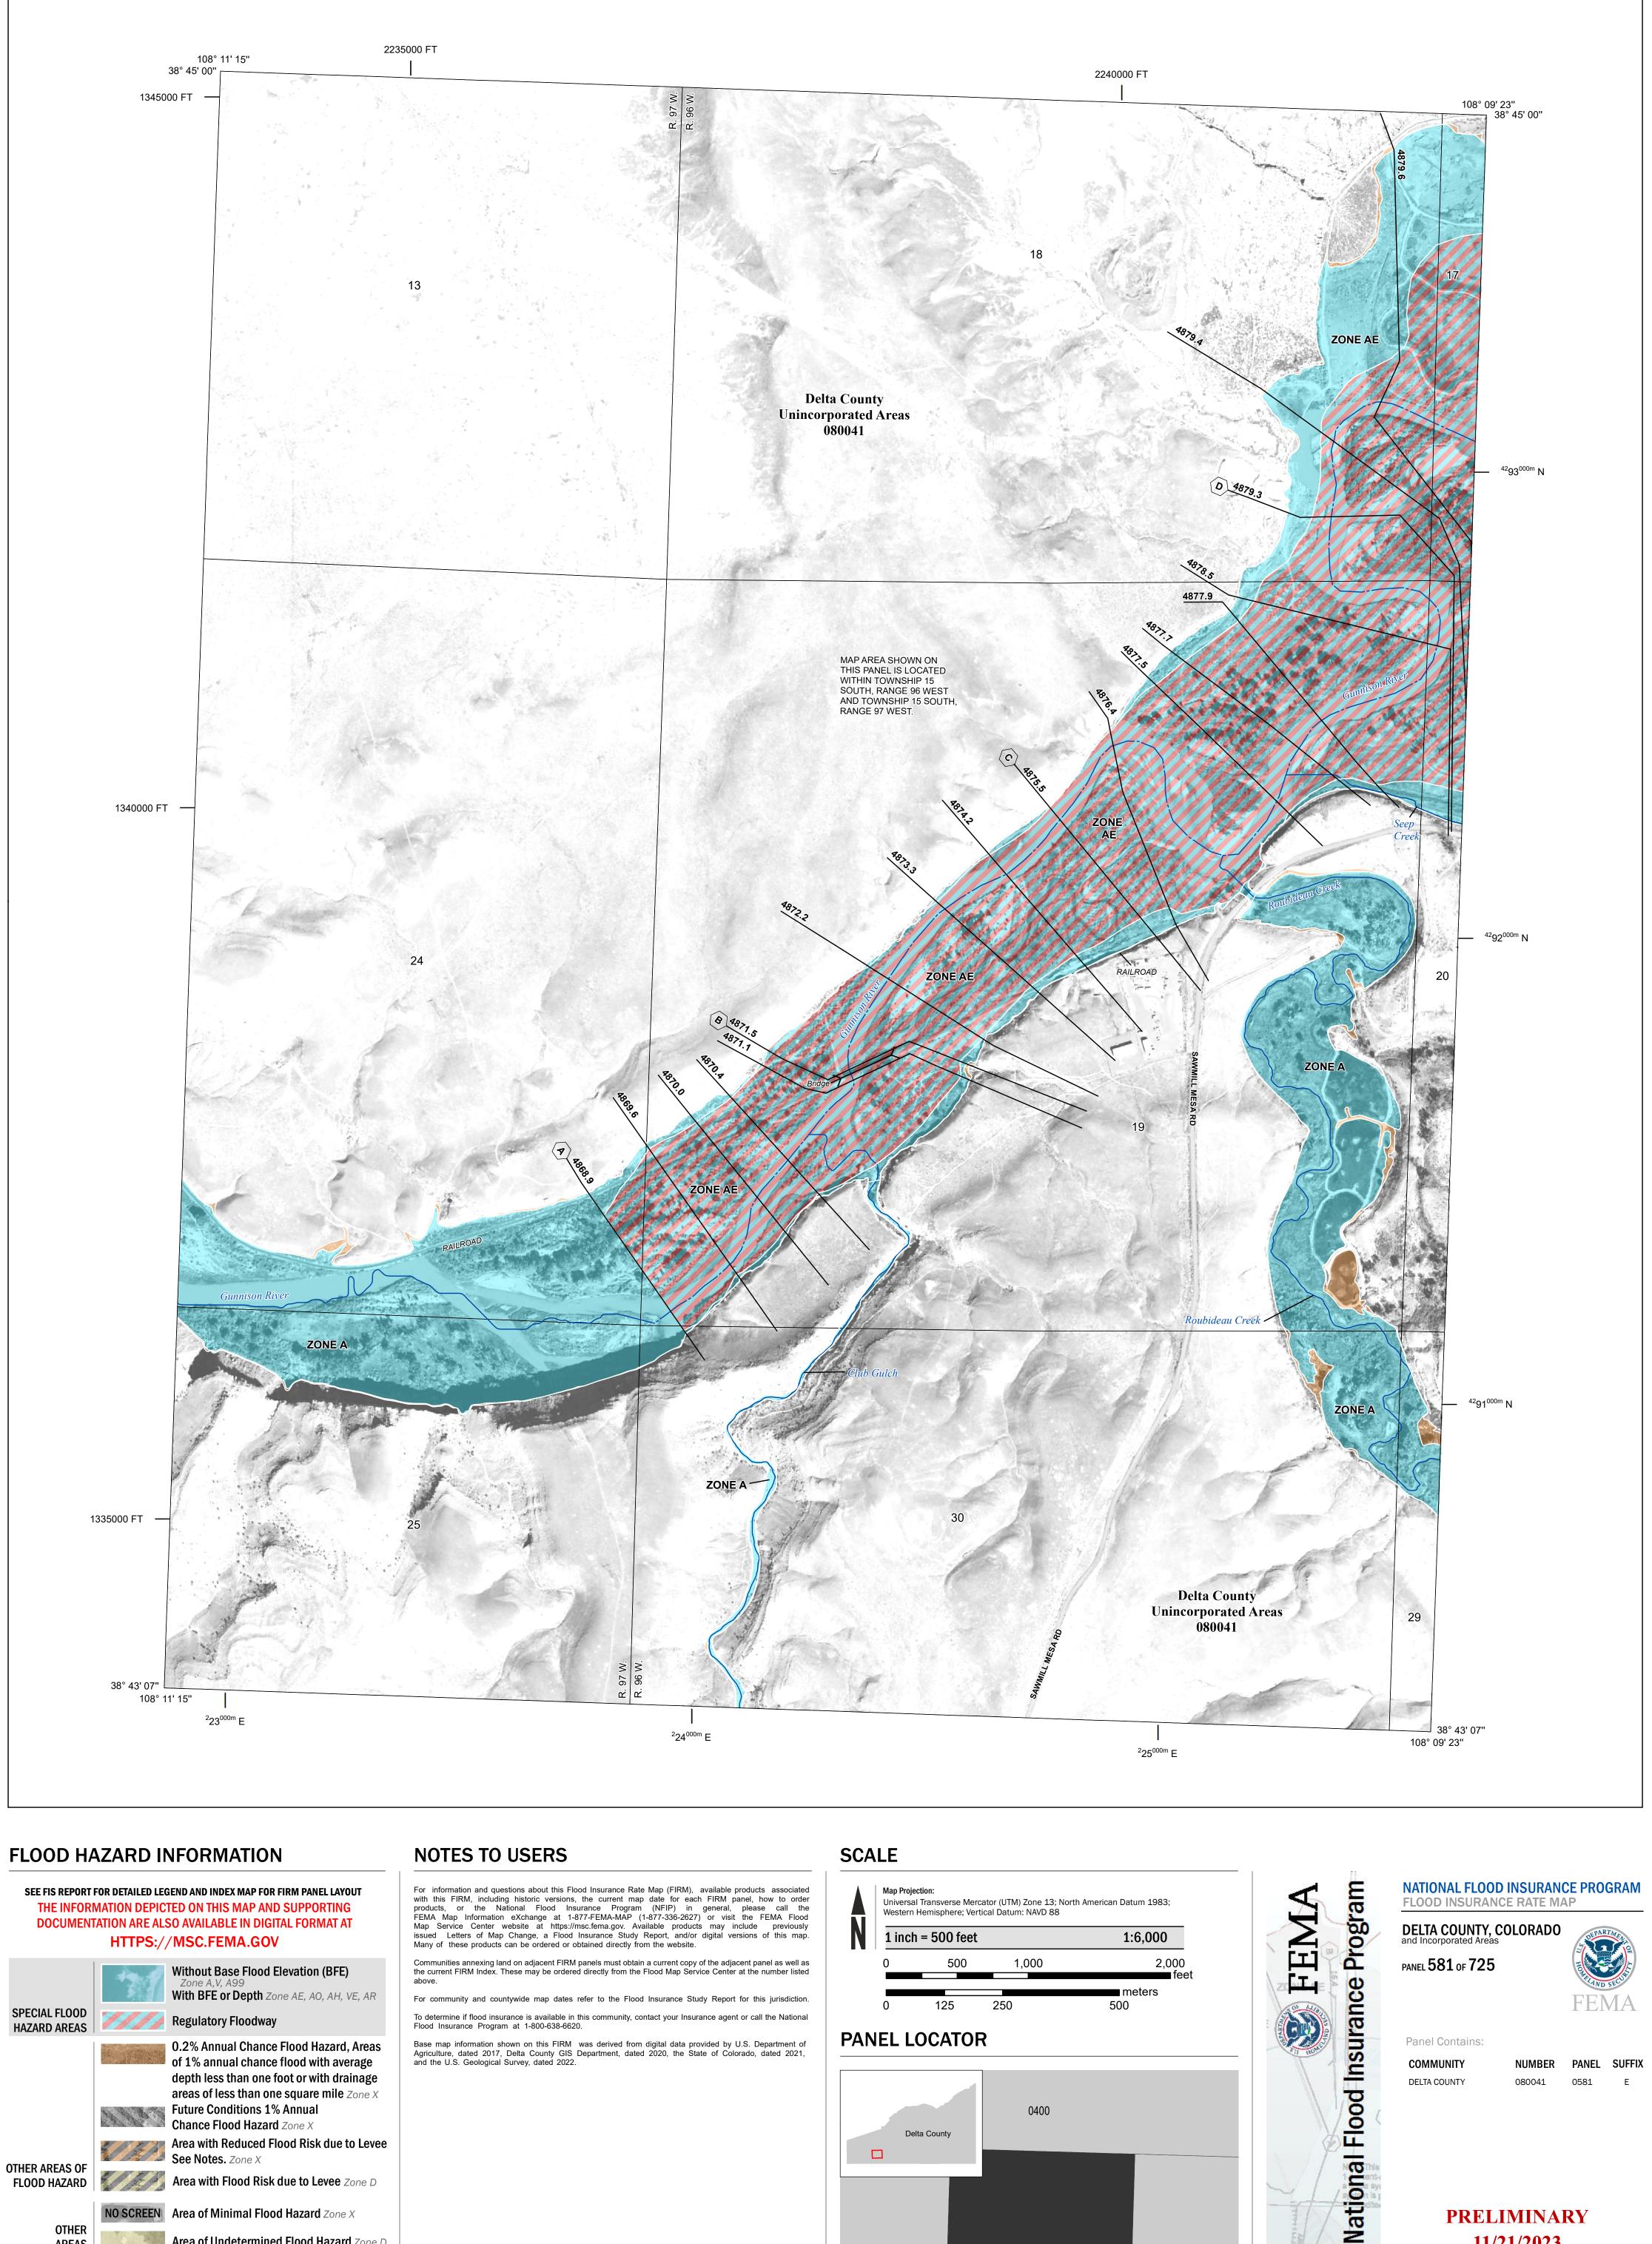

SEE FIS REPORT FOR DETAILED LEGEND AND INDEX MAP FOR FIRM PANEL LAYOUT THE INFORMATION DEPICTED ON THIS MAP AND SUPPORTING **DOCUMENTATION ARE ALSO AVAILABLE IN DIGITAL FORMAT AT** 

—--- Coastal Transect Baseline

Communities annexing land on adjacent FIRM panels must obtain a current copy of the adjacent panel as well as the current FIRM Index. These may be ordered directly from the Flood Map Service Center at the number listed

For community and countywide map dates refer to the Flood Insurance Study Report for this jurisdiction. To determine if flood insurance is available in this community, contact your Insurance agent or call the National Flood Insurance Program at 1-800-638-6620.

and the U.S. Geological Survey, dated 2022.

Base map information shown on this FIRM was derived from digital data provided by U.S. Department of Agriculture, dated 2017, Delta County GIS Department, dated 2020, the State of Colorado, dated 2021,