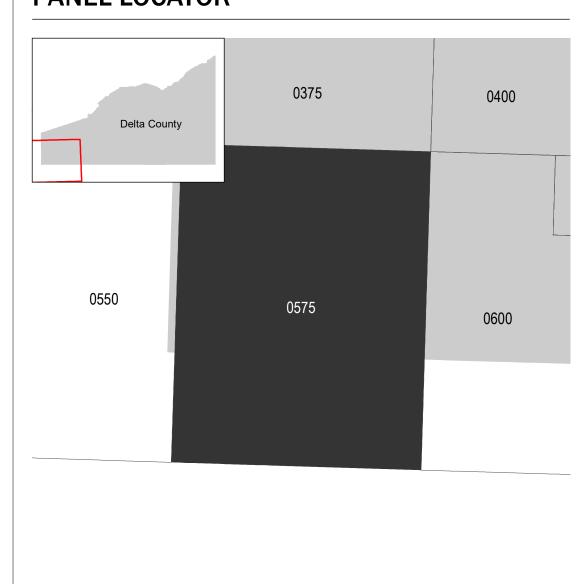

## **PANEL LOCATOR**

DELTA COUNTY, COLORADO

Panel Contains: COMMUNITY

2

SZONEX

DELTA COUNTY

NUMBER PANEL SUFFIX 080041 0575

**PRELIMINARY** 11/21/2023