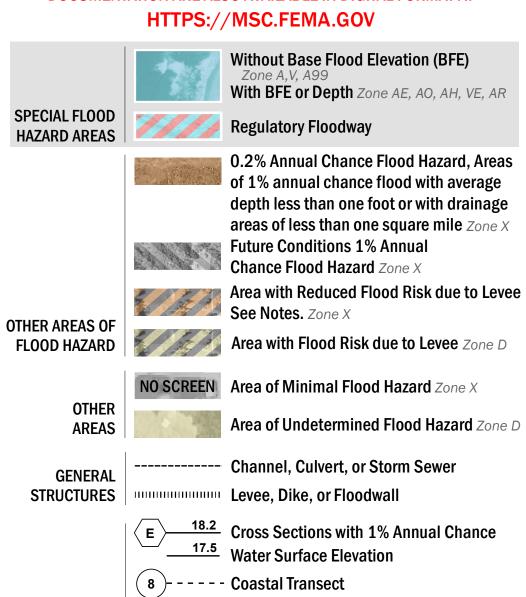

THE INFORMATION DEPICTED ON THIS MAP AND SUPPORTING **DOCUMENTATION ARE ALSO AVAILABLE IN DIGITAL FORMAT AT** 

—--- Coastal Transect Baseline

Hydrographic Feature

**Jurisdiction Boundary** 

**Base Flood Elevation Line (BFE)** 

Limit of Study

-------- Profile Baseline

OTHER

**FEATURES** 

with this FIRM, including historic versions, the current map date for each FIRM panel, how to order products, or the National Flood Insurance Program (NFIP) in general, please call the FEMA Map Information eXchange at 1-877-FEMA-MAP (1-877-336-2627) or visit the FEMA Flood Map Service Center website at https://msc.fema.gov. Available products may include previously issued Letters of Map Change, a Flood Insurance Study Report, and/or digital versions of this map. Many of these products can be ordered or obtained directly from the website.