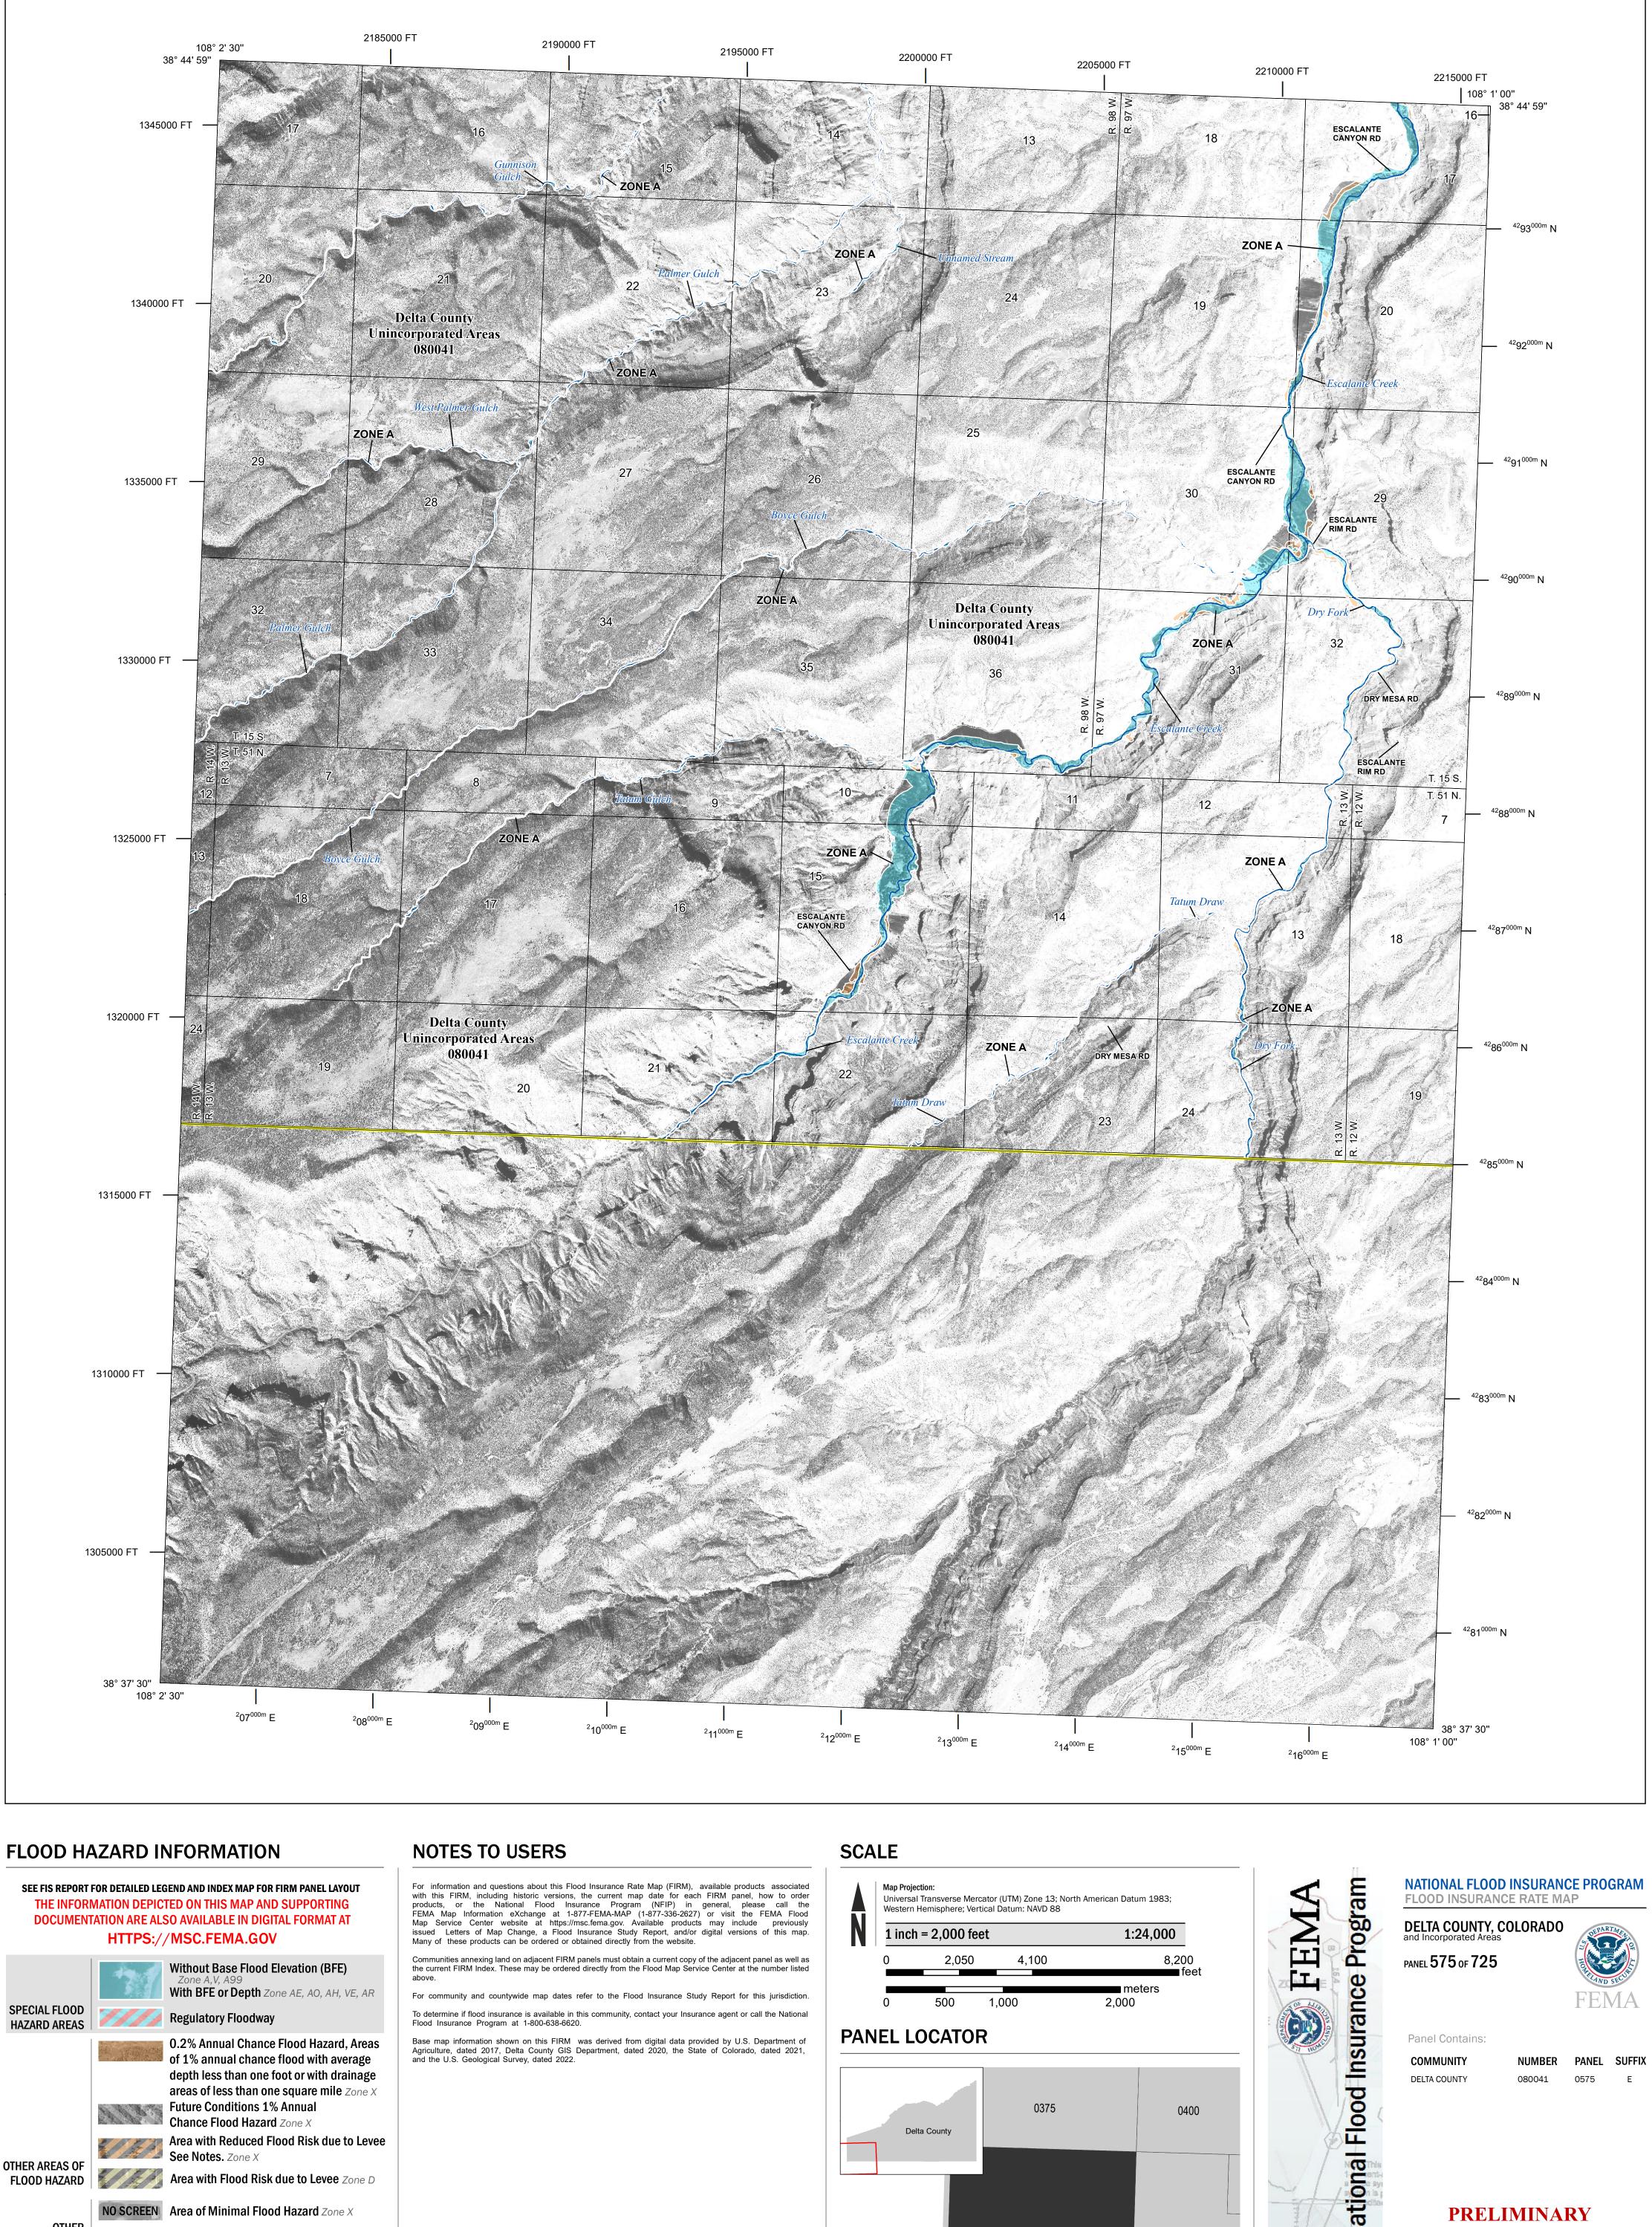

Base map information shown on this FIRM was derived from digital data provided by U.S. Department of Agriculture, dated 2017, Delta County GIS Department, dated 2020, the State of Colorado, dated 2021, and the U.S. Geological Survey, dated 2022.