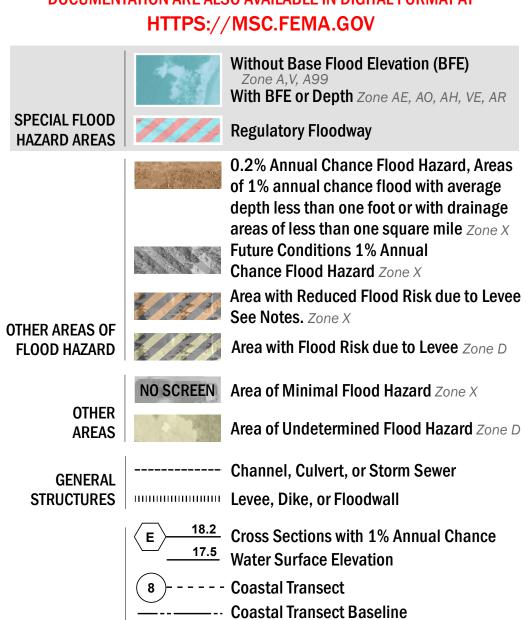

SEE FIS REPORT FOR DETAILED LEGEND AND INDEX MAP FOR FIRM PANEL LAYOUT THE INFORMATION DEPICTED ON THIS MAP AND SUPPORTING **DOCUMENTATION ARE ALSO AVAILABLE IN DIGITAL FORMAT AT** 

-------- Profile Baseline

OTHER

**FEATURES** 

Hydrographic Feature

**Jurisdiction Boundary** 

**Base Flood Elevation Line (BFE)** 

Limit of Study

For information and questions about this Flood Insurance Rate Map (FIRM), available products associated with this FIRM, including historic versions, the current map date for each FIRM panel, how to order products, or the National Flood Insurance Program (NFIP) in general, please call the FEMA Map Information eXchange at 1-877-FEMA-MAP (1-877-336-2627) or visit the FEMA Flood Map Service Center website at https://msc.fema.gov. Available products may include previously issued Letters of Map Change, a Flood Insurance Study Report, and/or digital versions of this map. Many of these products can be ordered or obtained directly from the website.