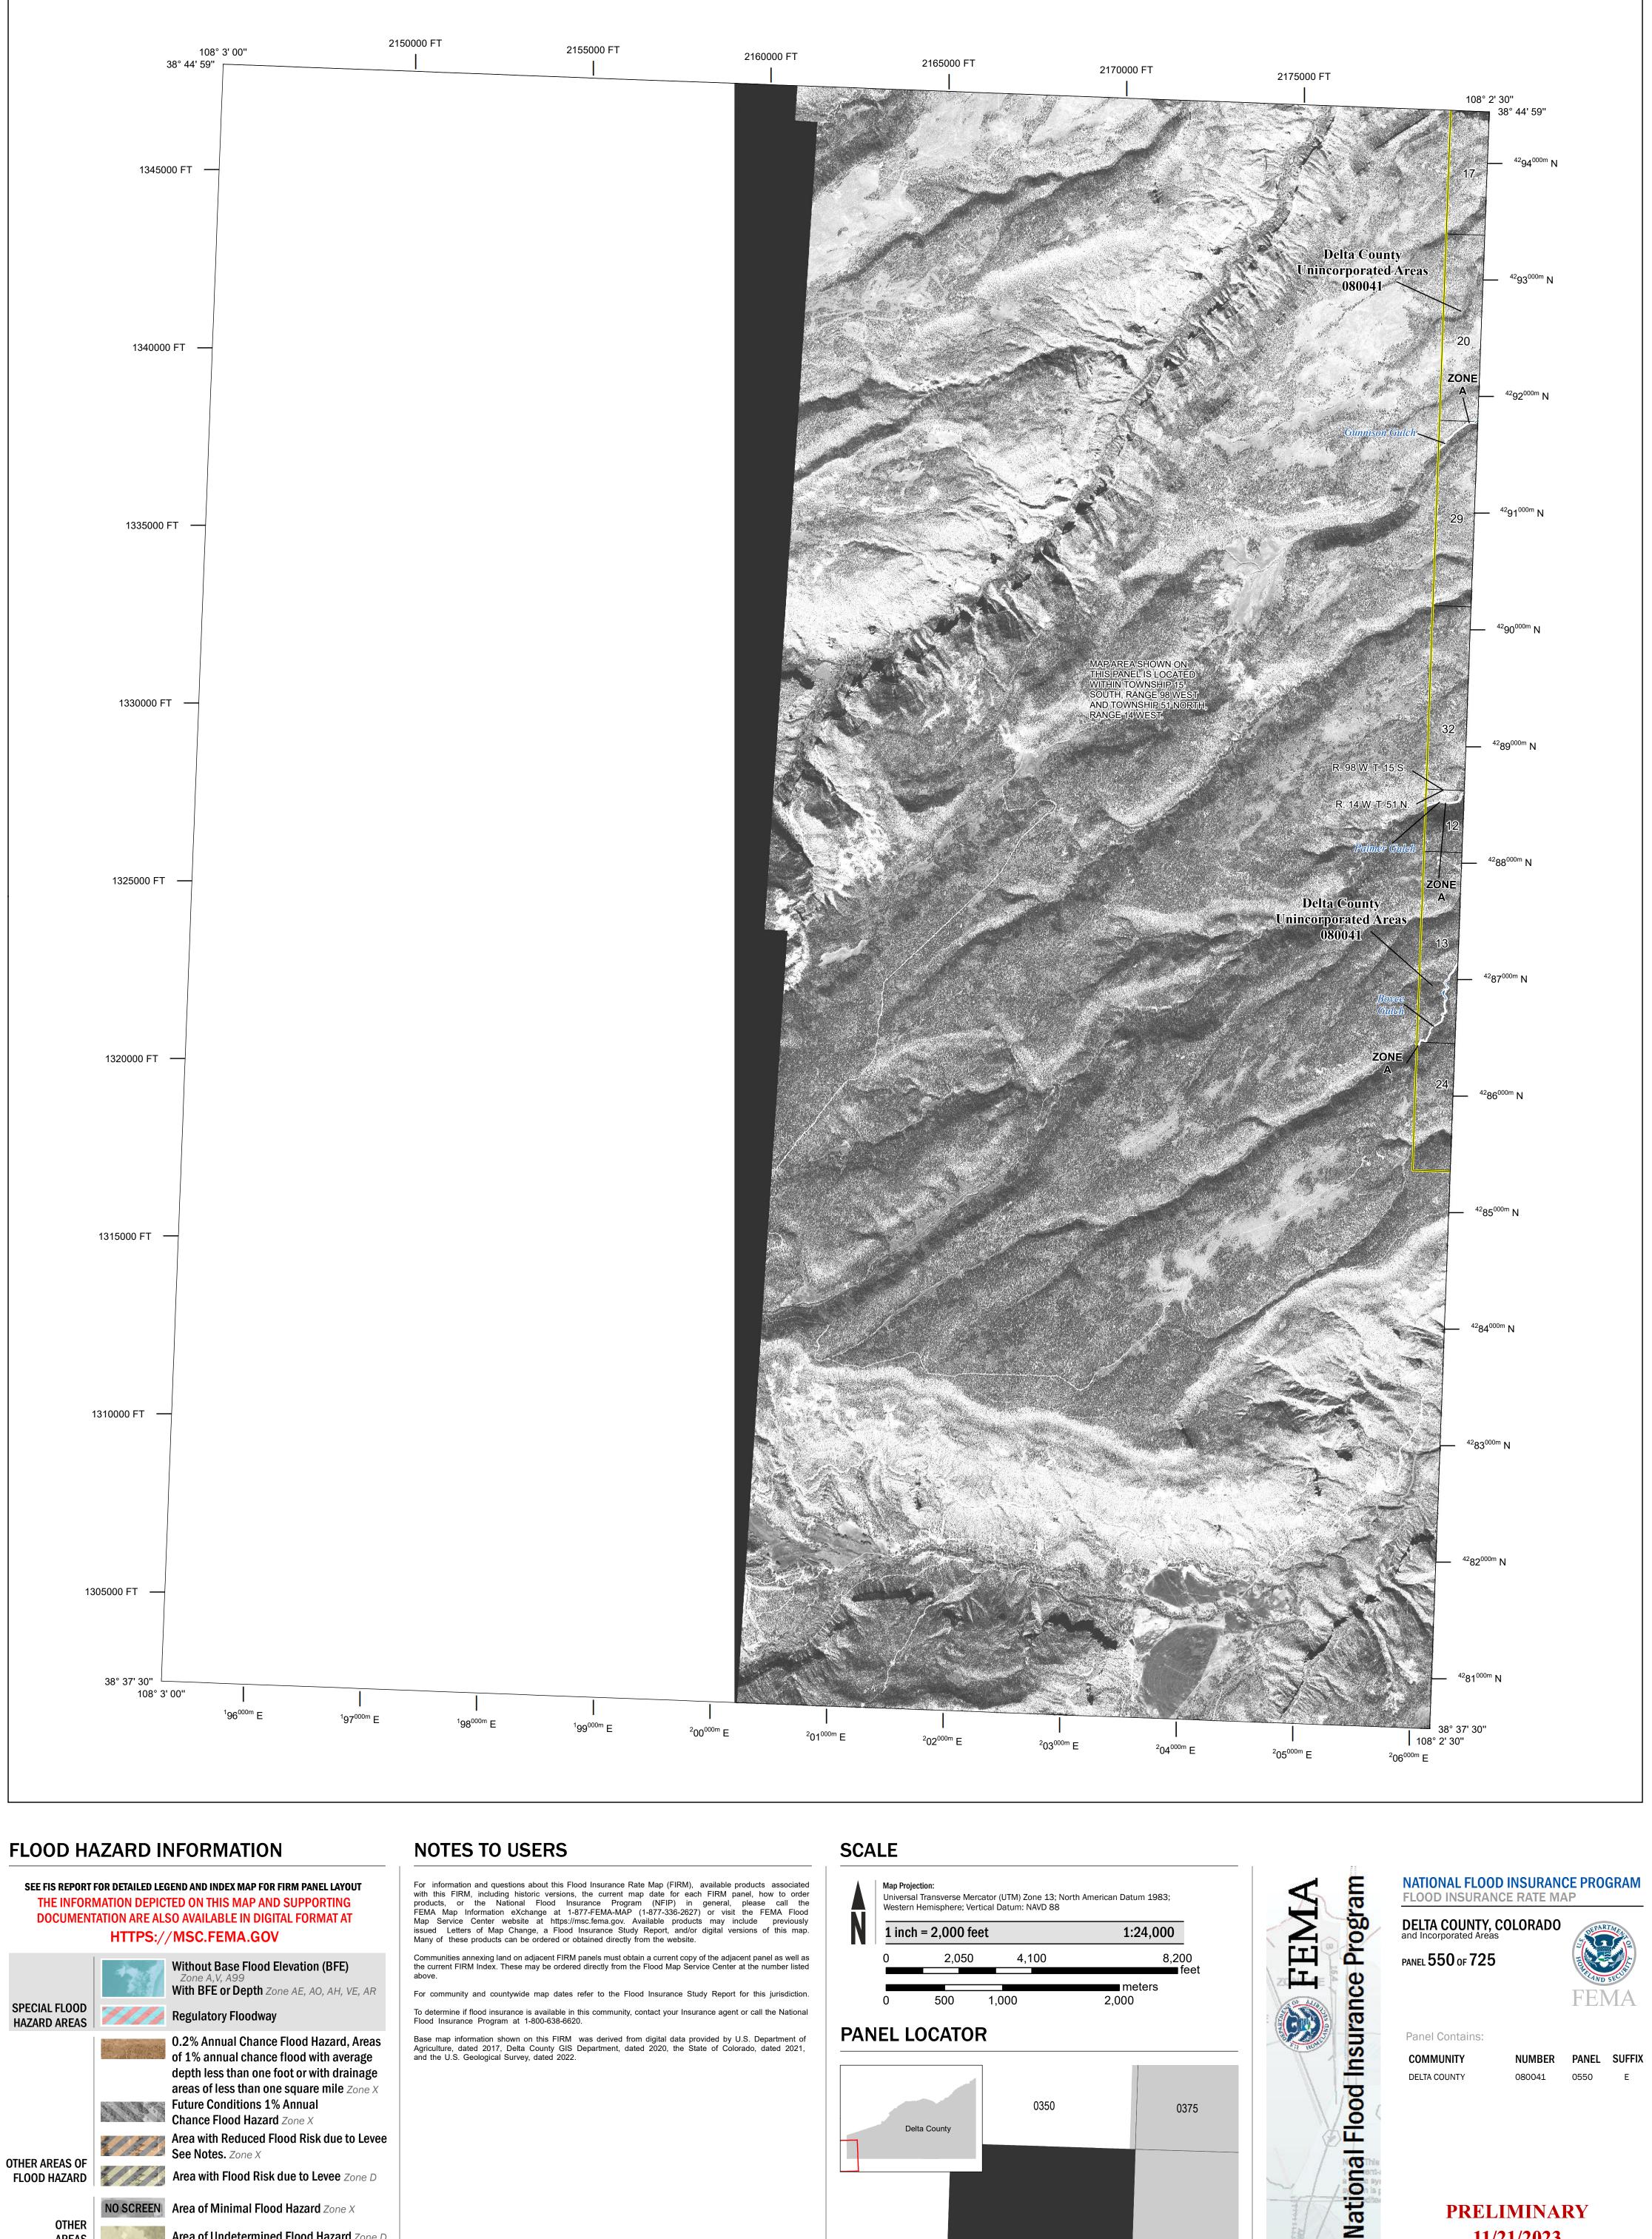

SEE FIS REPORT FOR DETAILED LEGEND AND INDEX MAP FOR FIRM PANEL LAYOUT THE INFORMATION DEPICTED ON THIS MAP AND SUPPORTING **DOCUMENTATION ARE ALSO AVAILABLE IN DIGITAL FORMAT AT** 

-------- Profile Baseline

OTHER

**FEATURES** 

Hydrographic Feature

**Jurisdiction Boundary** 

**Base Flood Elevation Line (BFE)** 

Limit of Study

For information and questions about this Flood Insurance Rate Map (FIRM), available products associated with this FIRM, including historic versions, the current map date for each FIRM panel, how to order products, or the National Flood Insurance Program (NFIP) in general, please call the FEMA Map Information eXchange at 1-877-FEMA-MAP (1-877-336-2627) or visit the FEMA Flood Map Service Center website at https://msc.fema.gov. Available products may include previously issued Letters of Map Change, a Flood Insurance Study Report, and/or digital versions of this map. Many of these products can be ordered or obtained directly from the website.

Communities annexing land on adjacent FIRM panels must obtain a current copy of the adjacent panel as well as the current FIRM Index. These may be ordered directly from the Flood Map Service Center at the number listed

For community and countywide map dates refer to the Flood Insurance Study Report for this jurisdiction. To determine if flood insurance is available in this community, contact your Insurance agent or call the National Flood Insurance Program at 1-800-638-6620.

Base map information shown on this FIRM was derived from digital data provided by U.S. Department of Agriculture, dated 2017, Delta County GIS Department, dated 2020, the State of Colorado, dated 2021,

and the U.S. Geological Survey, dated 2022.

## Map Projection:

Universal Transverse Mercator (UTM) Zone 13; North American Datum 1983; Western Hemisphere: Vertical Datum: NAVD 88 1 inch = 2,000 feet 1:24,000

2,050 4,100 8,200 ■ meters 500 1,000 2,000

## **PANEL LOCATOR**