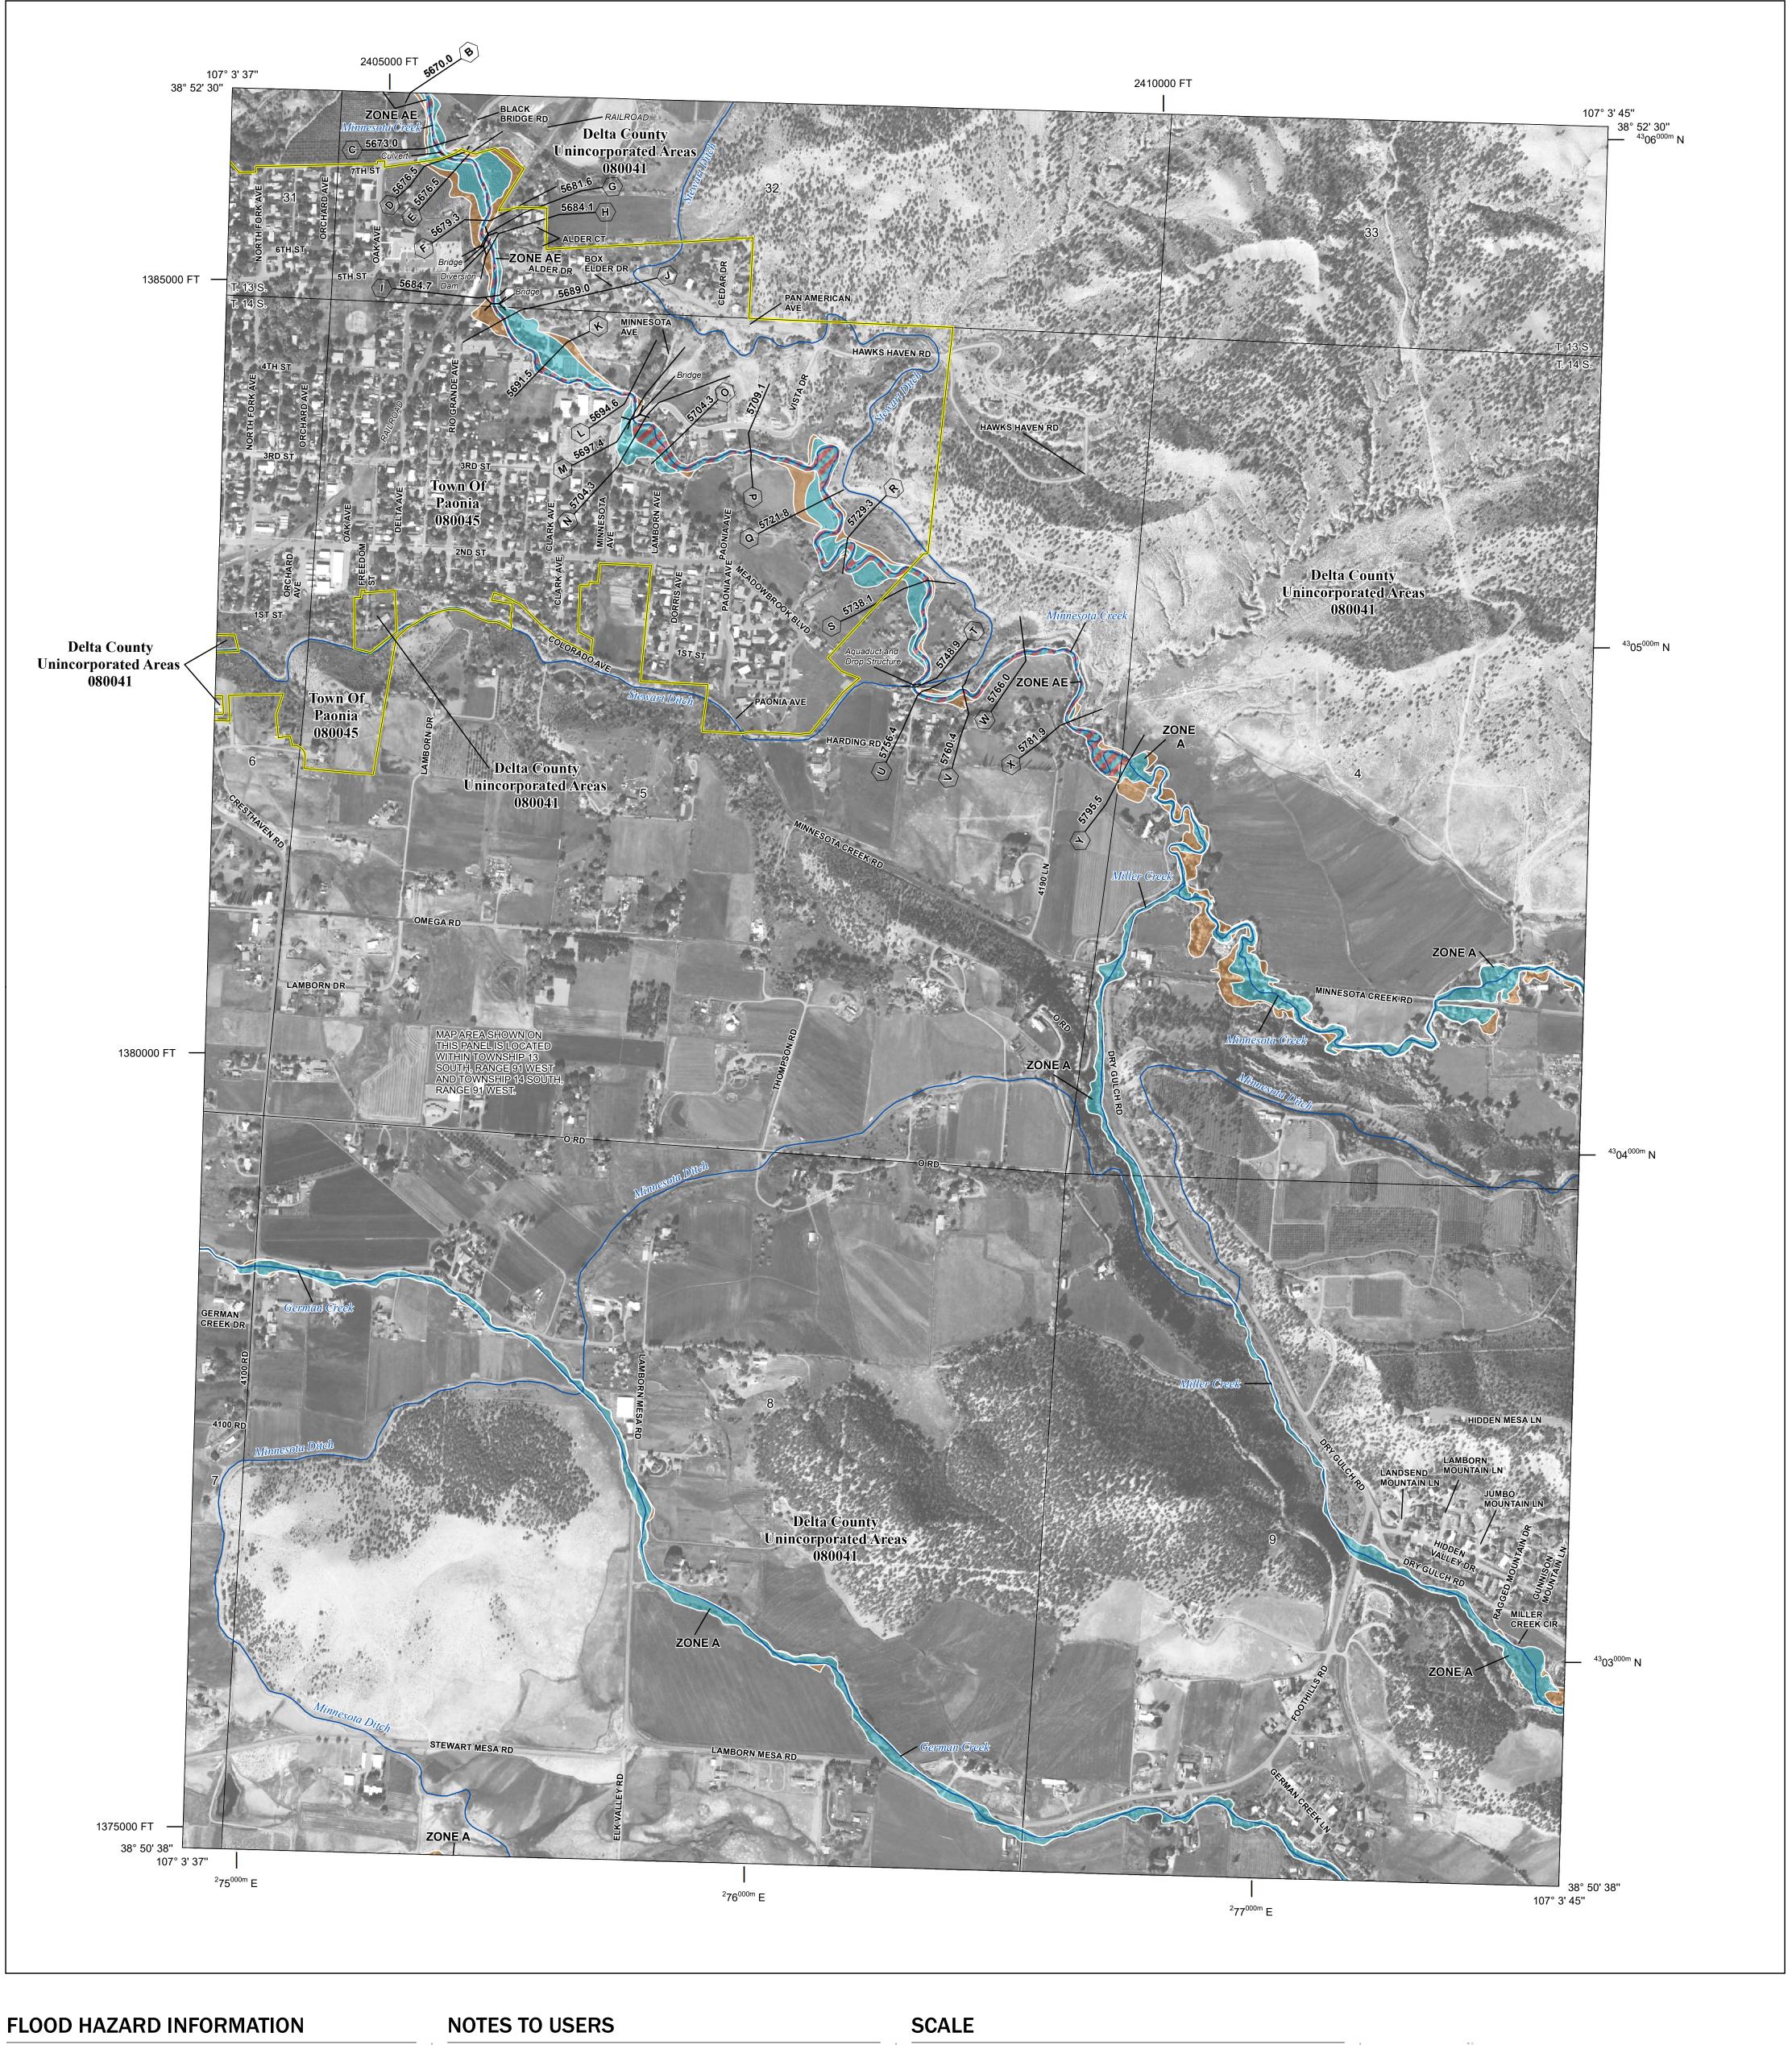

SEE FIS REPORT FOR DETAILED LEGEND AND INDEX MAP FOR FIRM PANEL LAYOUT THE INFORMATION DEPICTED ON THIS MAP AND SUPPORTING **DOCUMENTATION ARE ALSO AVAILABLE IN DIGITAL FORMAT AT** 

—--- Coastal Transect Baseline

Hydrographic Feature

**Jurisdiction Boundary** 

**Base Flood Elevation Line (BFE)** 

Limit of Study

-------- Profile Baseline

OTHER

**FEATURES** 

For information and questions about this Flood Insurance Rate Map (FIRM), available products associated with this FIRM, including historic versions, the current map date for each FIRM panel, how to order products, or the National Flood Insurance Program (NFIP) in general, please call the FEMA Map Information eXchange at 1-877-FEMA-MAP (1-877-336-2627) or visit the FEMA Flood Map Service Center website at https://msc.fema.gov. Available products may include previously issued Letters of Map Change, a Flood Insurance Study Report, and/or digital versions of this map. Many of these products can be ordered or obtained directly from the website.

Communities annexing land on adjacent FIRM panels must obtain a current copy of the adjacent panel as well as the current FIRM Index. These may be ordered directly from the Flood Map Service Center at the number listed

For community and countywide map dates refer to the Flood Insurance Study Report for this jurisdiction. To determine if flood insurance is available in this community, contact your Insurance agent or call the National Flood Insurance Program at 1-800-638-6620.

and the U.S. Geological Survey, dated 2022.

Base map information shown on this FIRM was derived from digital data provided by U.S. Department of Agriculture, dated 2017, Delta County GIS Department, dated 2020, the State of Colorado, dated 2021,

## NATIONAL FLOOD INSURANCE PROGRAM FLOOD INSURANCE RATE MAP

DELTA COUNTY, COLORADO

Panel Contains: NUMBER PANEL SUFFIX 0502

COMMUNITY DELTA COUNTY 080041 TOWN OF PAONIA 080045 0502

ational Flood Insurance Program

SZONEX

**PRELIMINARY** 11/21/2023

**VERSION NUMBER** 2.6.4.6 **MAP NUMBER** 08029C0502E MAP REVISED