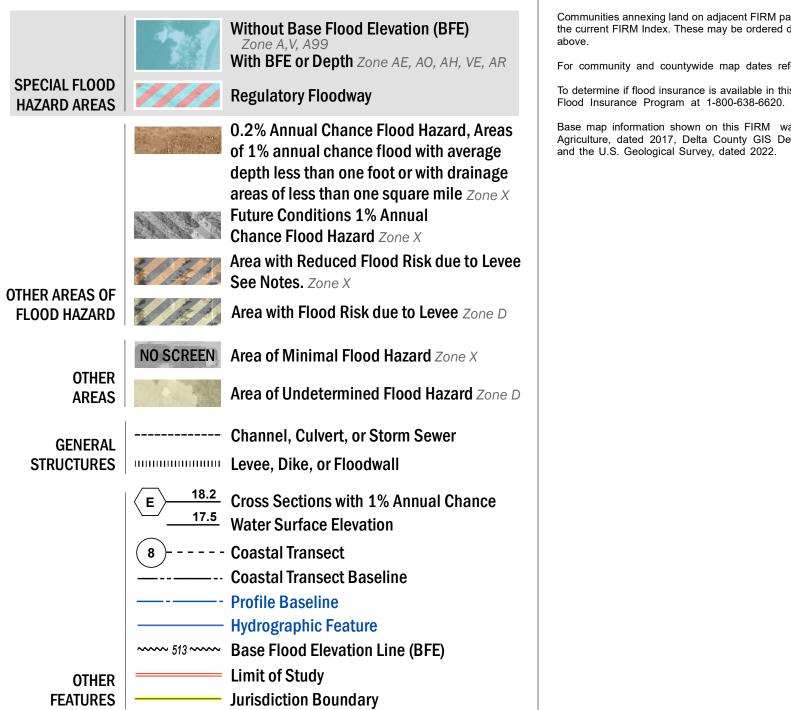

## NOTES TO USERS

For information and questions about this Flood Insurance Rate Map (FIRM), available products associated with this FIRM, including historic versions, the current map date for each FIRM panel, how to order products, or the National Flood Insurance Program (NFIP) in general, please call the FEMA Map Information eXchange at 1-877-FEMA-MAP (1-877-336-2627) or visit the FEMA Flood Map Service Center website at https://msc.fema.gov. Available products may include previously issued Letters of Map Change, a Flood Insurance Study Report, and/or digital versions of this map. Many of these products can be ordered or obtained directly from the website.

Communities annexing land on adjacent FIRM panels must obtain a current copy of the adjacent panel as well as the current FIRM Index. These may be ordered directly from the Flood Map Service Center at the number listed

For community and countywide map dates refer to the Flood Insurance Study Report for this jurisdiction.

To determine if flood insurance is available in this community, contact your Insurance agent or call the National Flood Insurance Program at 1-800-638-6620.

Base map information shown on this FIRM was derived from digital data provided by U.S. Department of Agriculture, dated 2017, Delta County GIS Department, dated 2020, the State of Colorado, dated 2021,