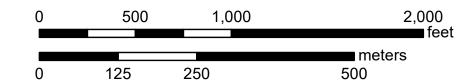

# SCALE

#### Map Projection:

Universal Transverse Mercator (UTM) Zone 13; North American Datum 1983; Western Hemisphere; Vertical Datum: NAVD 88

<sup>2</sup>74<sup>000m</sup> E

1:6,000 1 inch = 500 feet