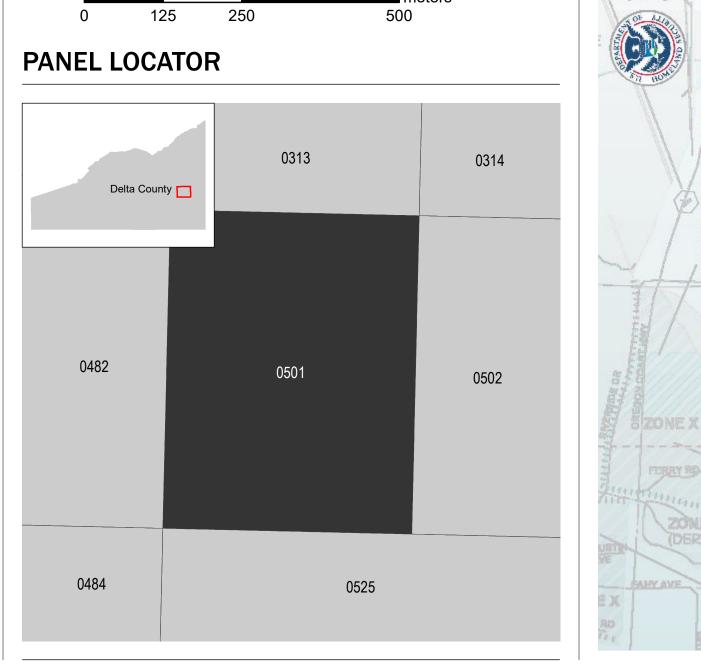

## PANEL LOCATOR

| IMUNITY     | NUMBER | PANEL | SUFFIX |
|-------------|--------|-------|--------|
| A COUNTY    | 080041 | 0501  | E      |
| N OF PAONIA | 080045 | 0501  | E      |