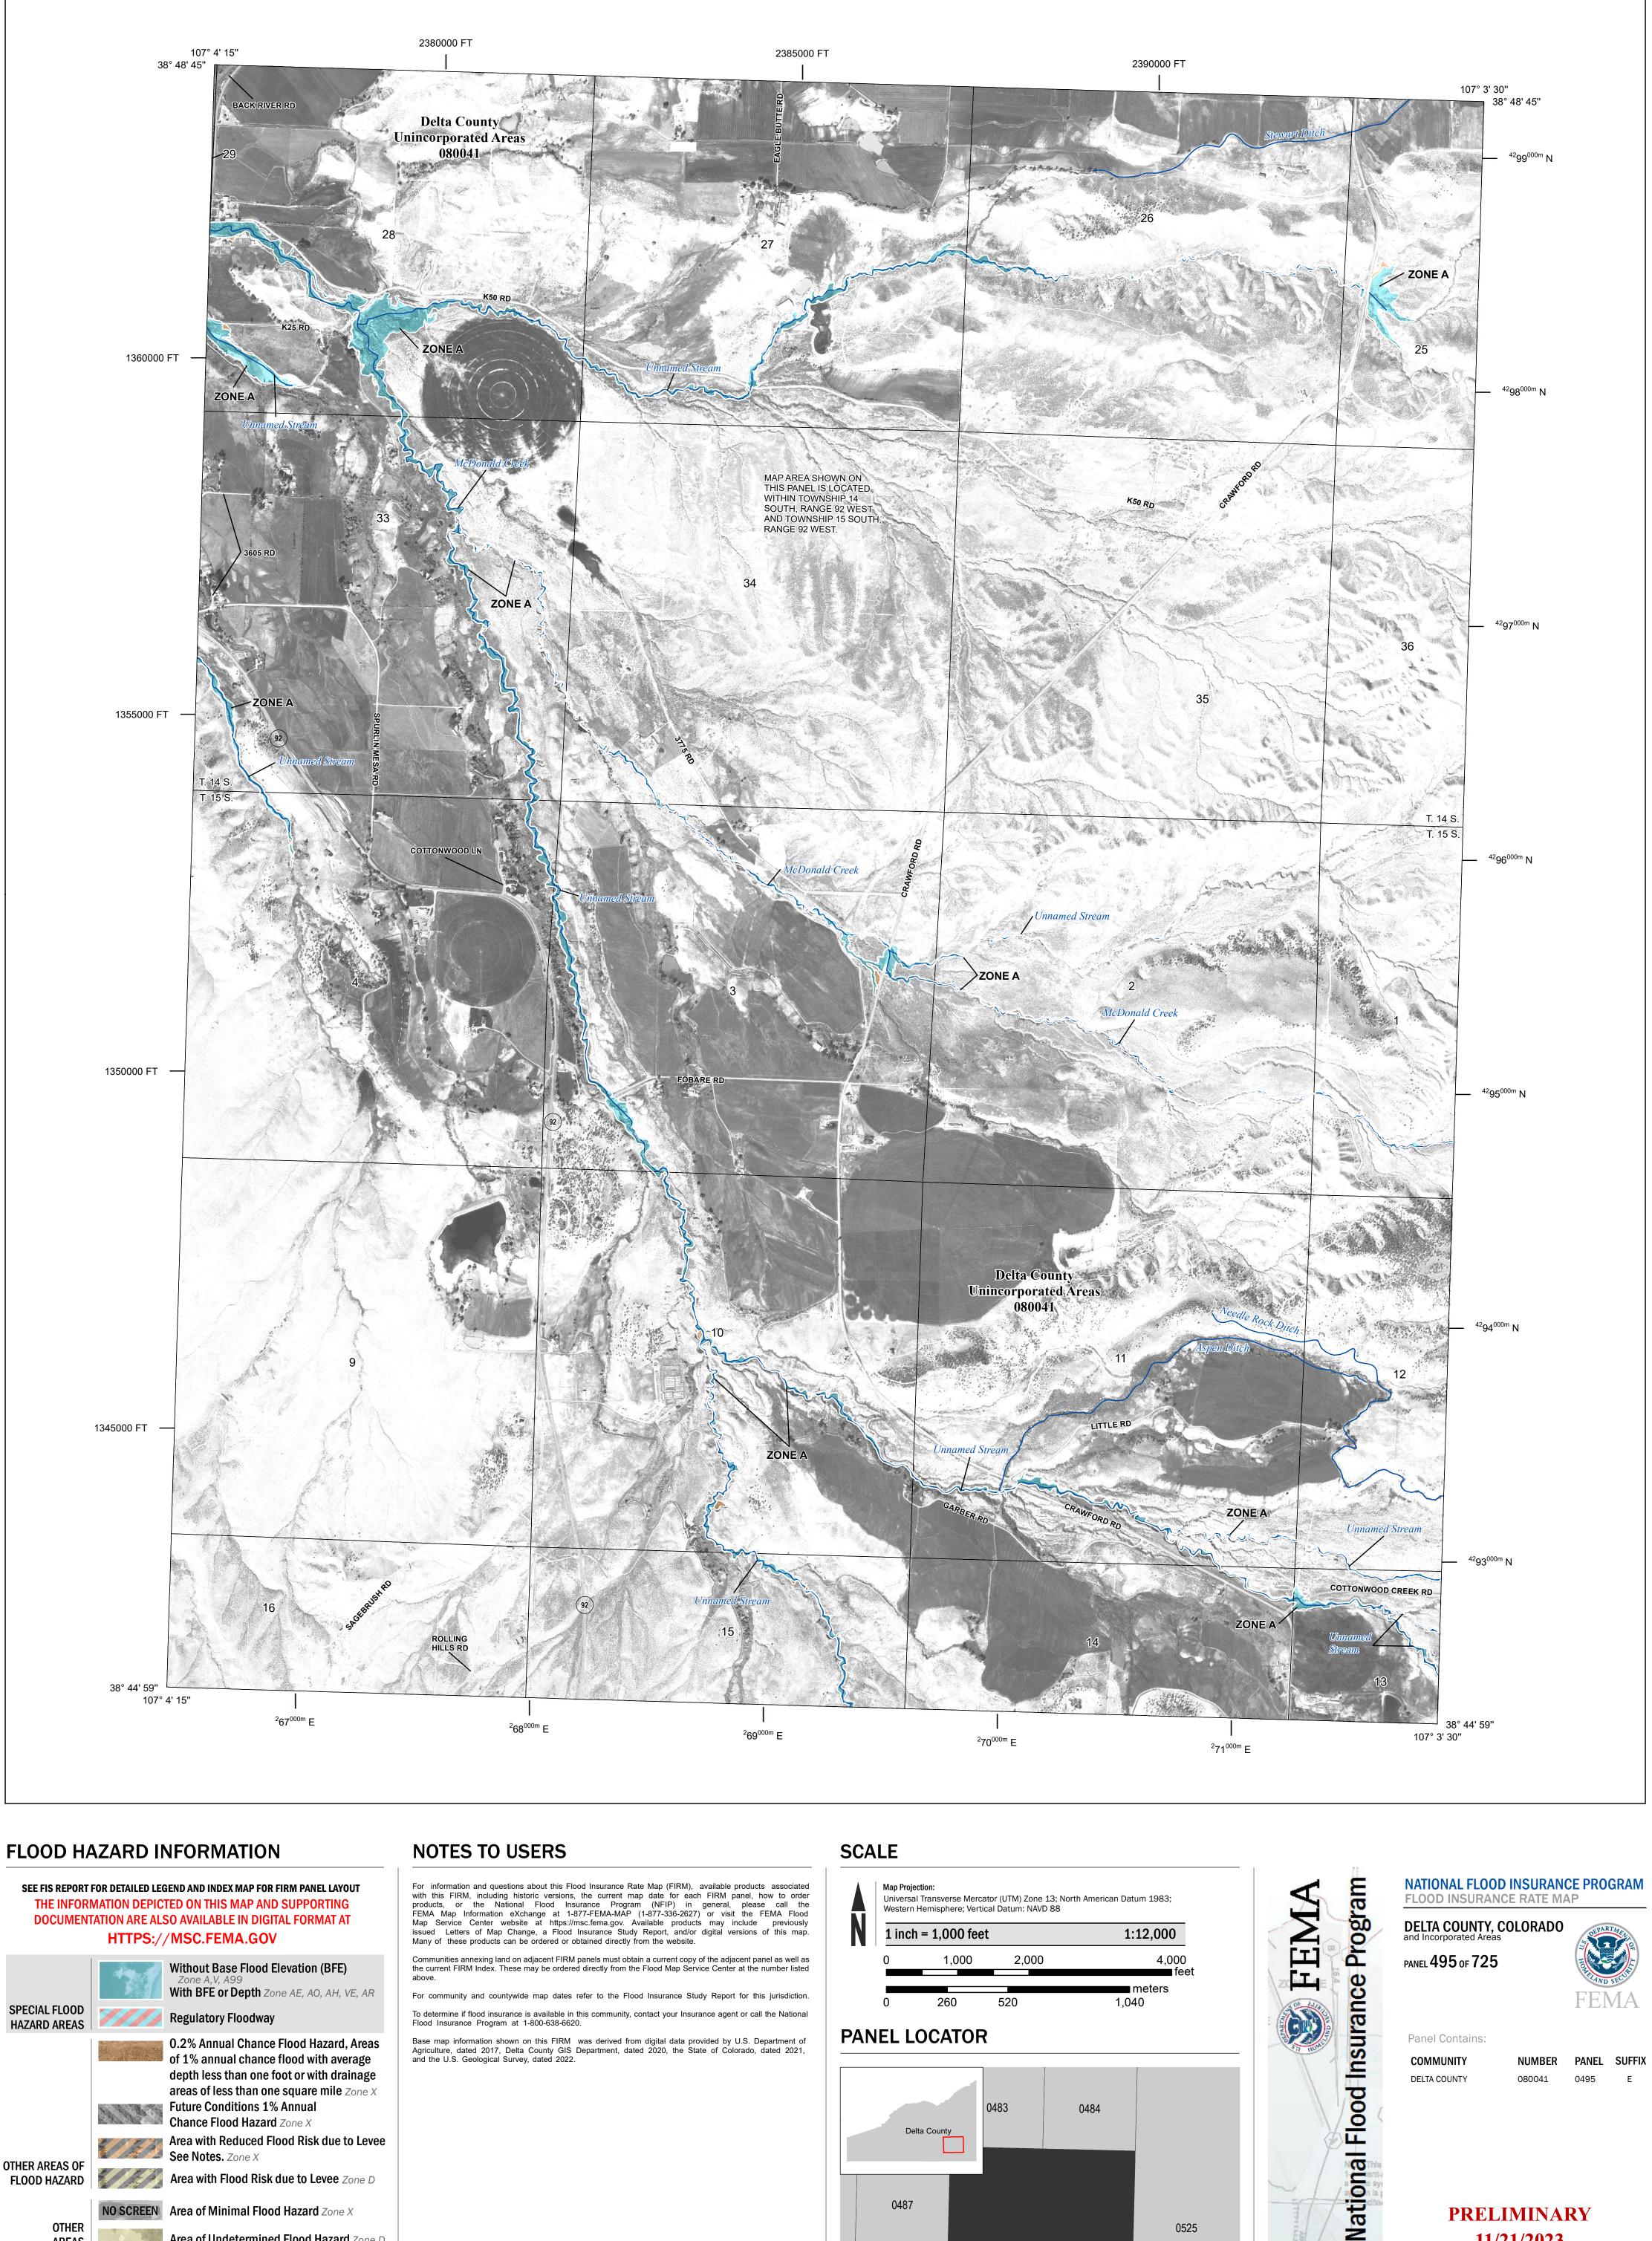

SEE FIS REPORT FOR DETAILED LEGEND AND INDEX MAP FOR FIRM PANEL LAYOUT THE INFORMATION DEPICTED ON THIS MAP AND SUPPORTING **DOCUMENTATION ARE ALSO AVAILABLE IN DIGITAL FORMAT AT** 

—--- Coastal Transect Baseline

Hydrographic Feature

**Jurisdiction Boundary** 

**Base Flood Elevation Line (BFE)** 

Limit of Study

-------- Profile Baseline

OTHER

**FEATURES** 

For information and questions about this Flood Insurance Rate Map (FIRM), available products associated with this FIRM, including historic versions, the current map date for each FIRM panel, how to order products, or the National Flood Insurance Program (NFIP) in general, please call the FEMA Map Information eXchange at 1-877-FEMA-MAP (1-877-336-2627) or visit the FEMA Flood Map Service Center website at https://msc.fema.gov. Available products may include previously issued Letters of Map Change, a Flood Insurance Study Report, and/or digital versions of this map. Many of these products can be ordered or obtained directly from the website.

Communities annexing land on adjacent FIRM panels must obtain a current copy of the adjacent panel as well as the current FIRM Index. These may be ordered directly from the Flood Map Service Center at the number listed

For community and countywide map dates refer to the Flood Insurance Study Report for this jurisdiction. To determine if flood insurance is available in this community, contact your Insurance agent or call the National Flood Insurance Program at 1-800-638-6620.

Base map information shown on this FIRM was derived from digital data provided by U.S. Department of Agriculture, dated 2017, Delta County GIS Department, dated 2020, the State of Colorado, dated 2021,

and the U.S. Geological Survey, dated 2022.