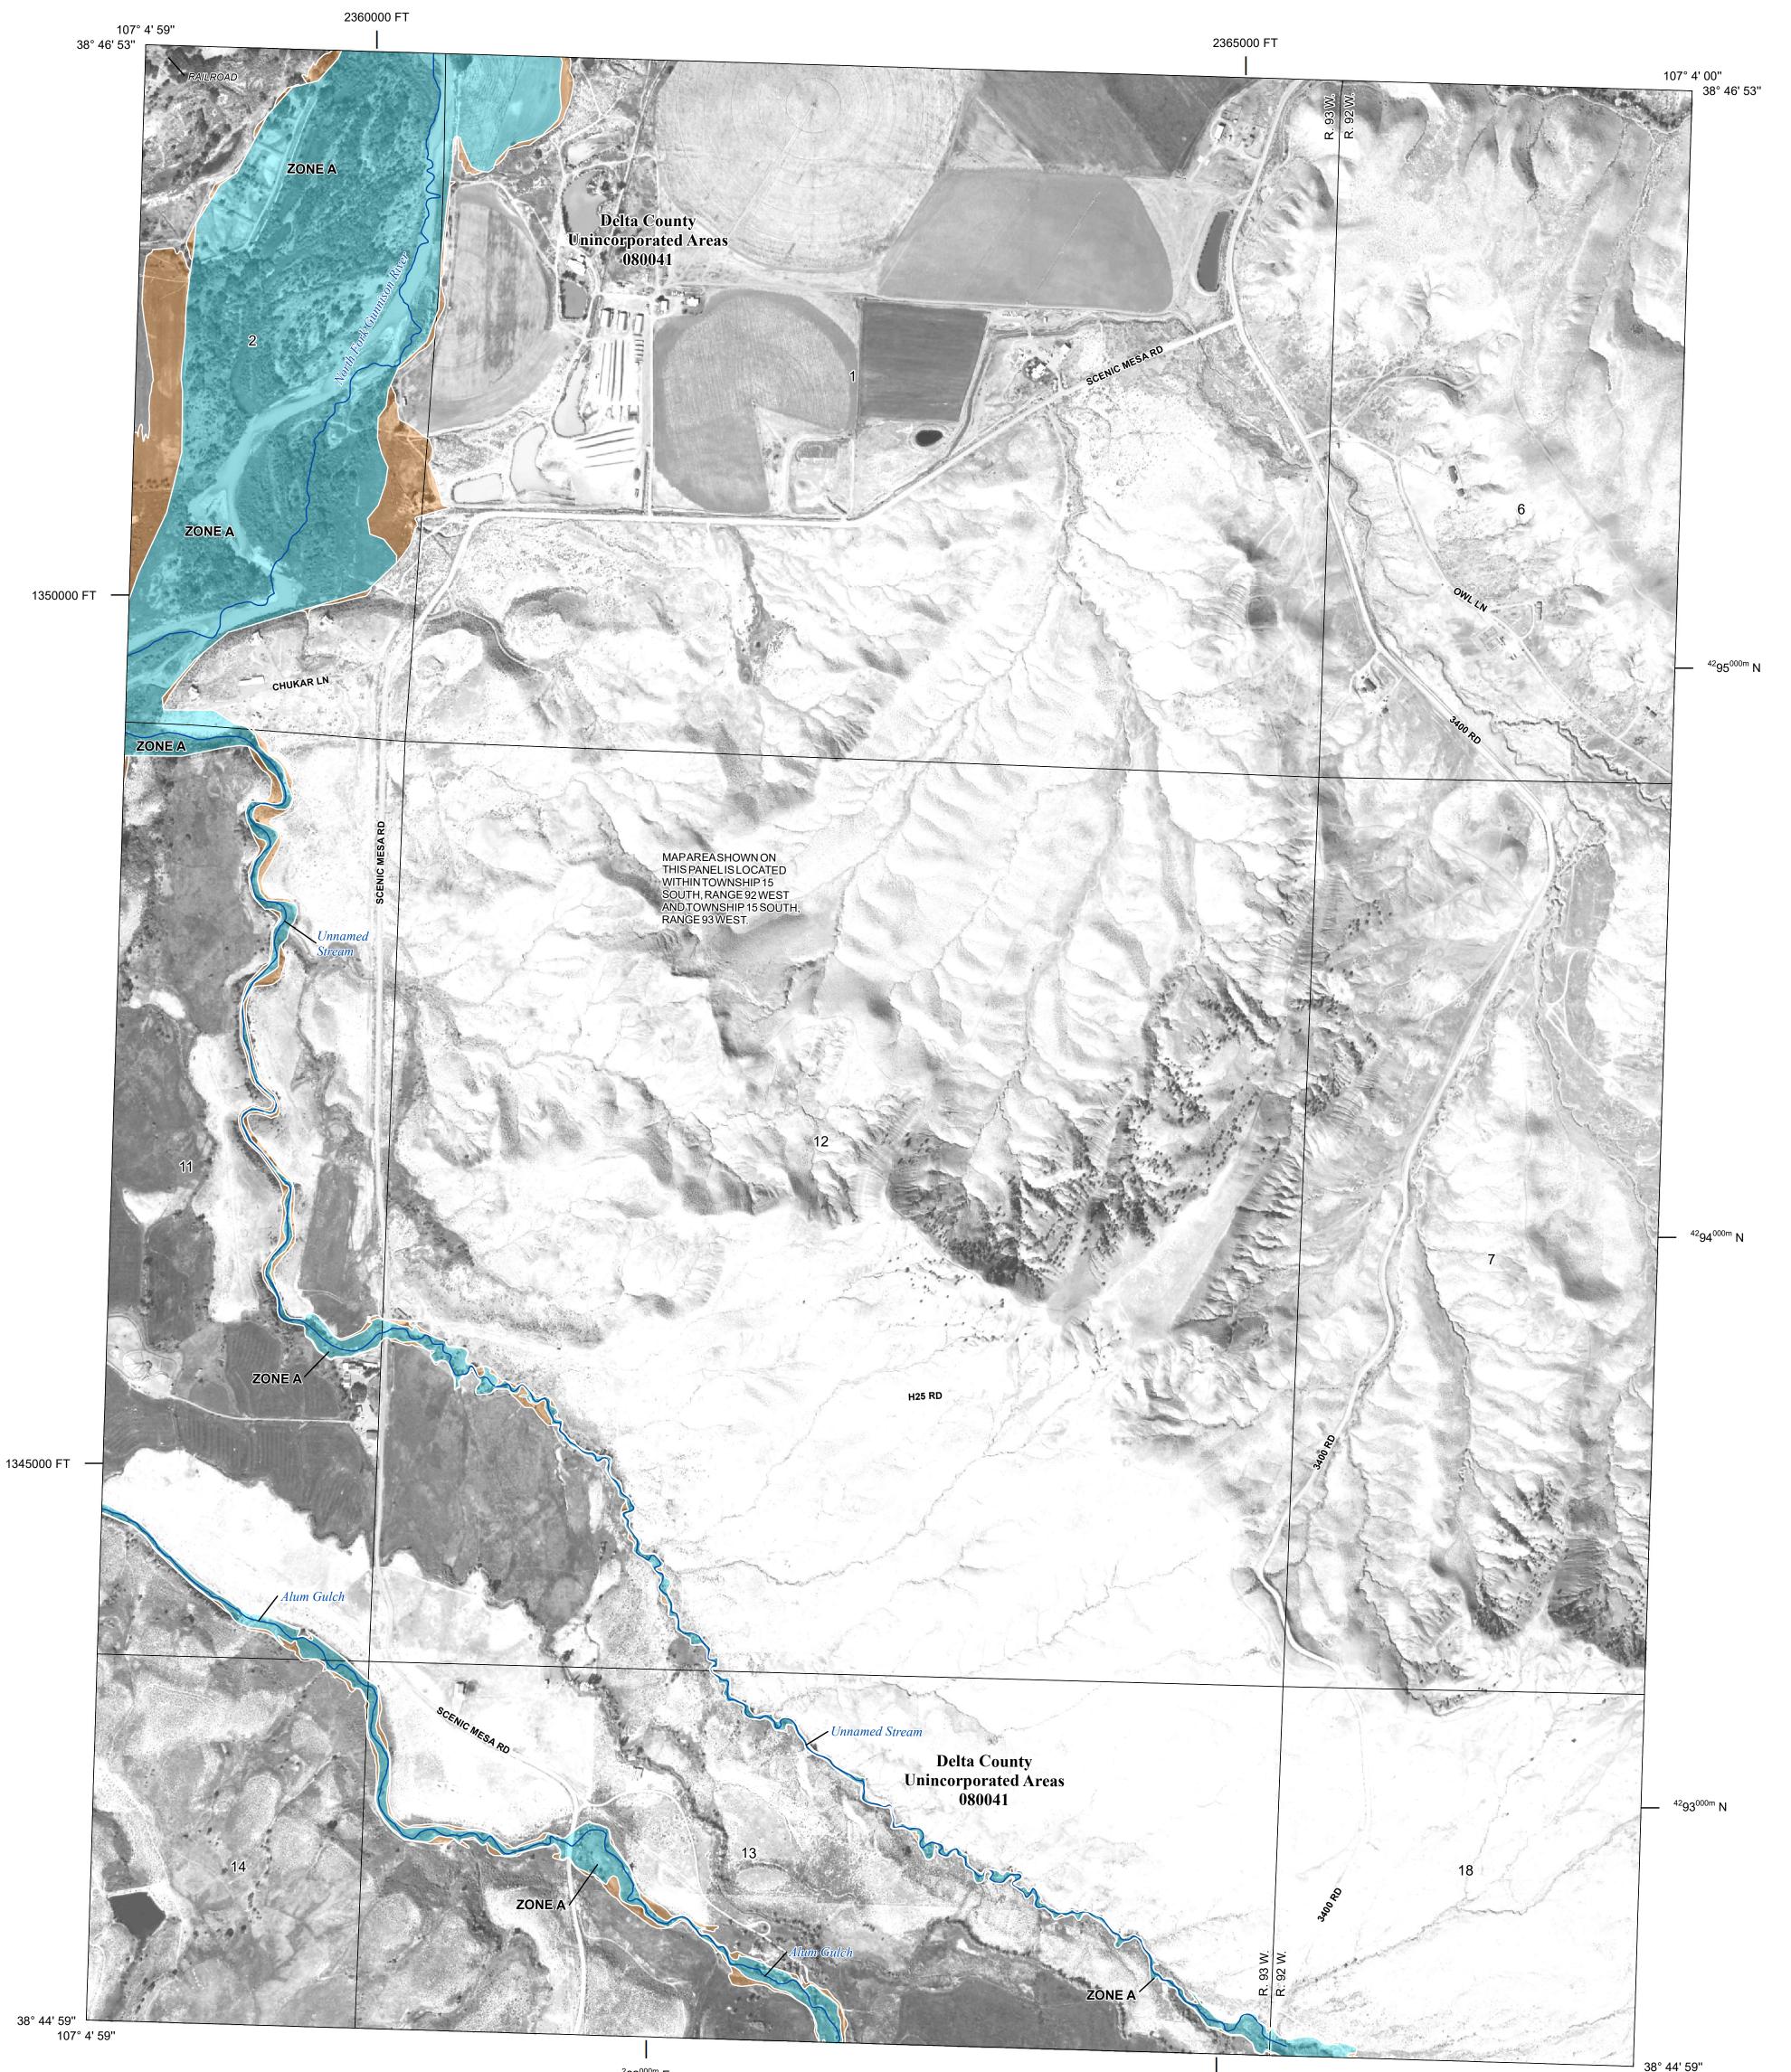

### **FLOOD HAZARD INFORMATION**

Base map information shown on this FIRM was derived from digital data provided by U.S. Department of Agriculture, dated 2017, Delta County GIS Department, dated 2020, the State of Colorado, dated 2021,

#### Map Projection:

Universal Transverse Mercator (UTM) Zone 13; North American Datum 1983; Western Hemisphere; Vertical Datum: NAVD 88

1:6,000 1 inch = 500 feet

500 1,000 2,000 feet meters 500 125 250

National Flood Insurance Program NATIONAL FLOOD INSURANCE PROGRAM FLOOD INSURANCE RATE MAP DELTA COUNTY, COLORADO and Incorporated Areas PANEL 488 OF 725 FEMA Panel Contains: COMMUNITY NUMBER PANEL SUFFIX DELTA COUNTY 080041 0488 **PRELIMINARY** 11/21/2023