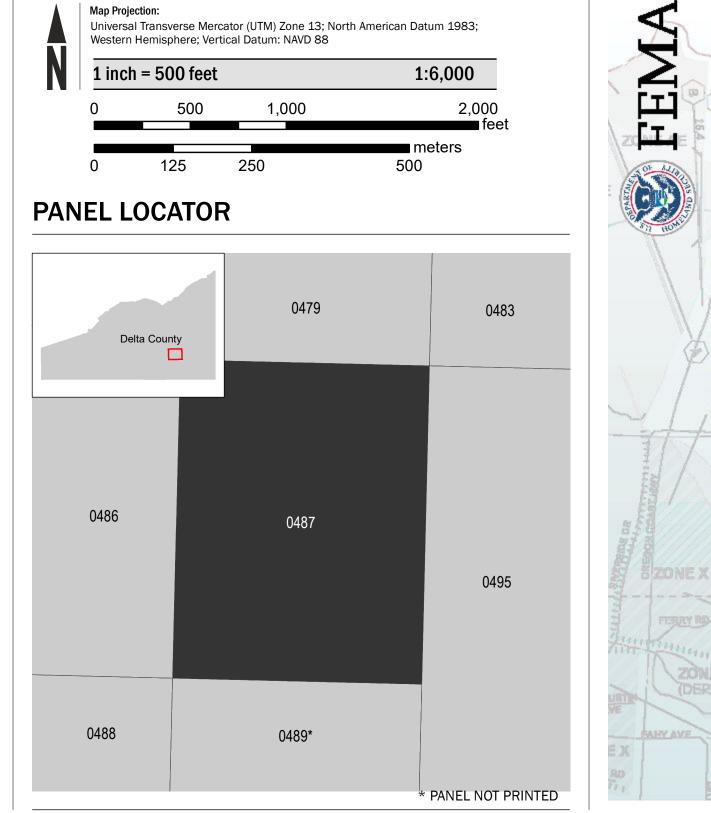

# SCALE

#### Map Projection:

Universal Transverse Mercator (UTM) Zone 13; North American Datum 1983; Western Hemisphere; Vertical Datum: NAVD 88

1:6,000 1 inch = 500 feet 500 1,000 2,000 feet meters

500

**VERSION NUMBER** 2.6.4.6 MAP NUMBER 08029C0487E