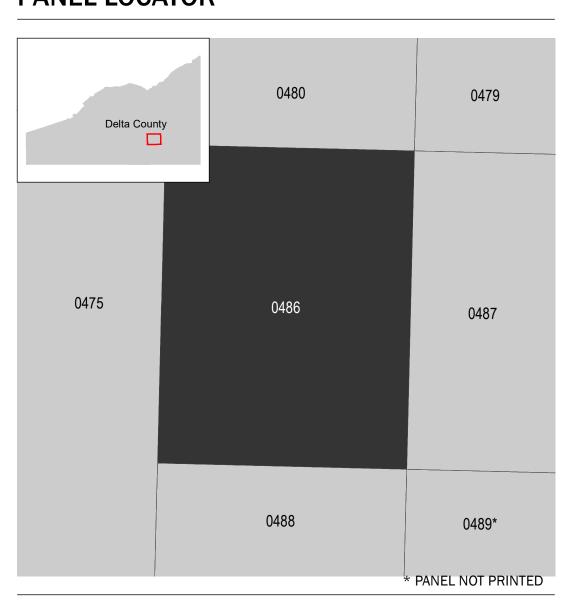

## **PANEL LOCATOR**

National Flood Insurance Program FEMA SZONEX

NATIONAL FLOOD INSURANCE PROGRAM

FLOOD INSURANCE RATE MAP DELTA COUNTY, COLORADO

Panel Contains: NUMBER

COMMUNITY PANEL SUFFIX DELTA COUNTY 080041 TOWN OF HOTCHKISS 080044 0486