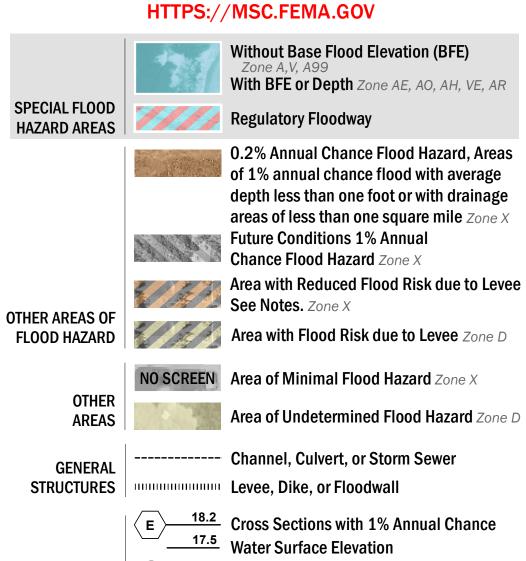

SEE FIS REPORT FOR DETAILED LEGEND AND INDEX MAP FOR FIRM PANEL LAYOUT THE INFORMATION DEPICTED ON THIS MAP AND SUPPORTING **DOCUMENTATION ARE ALSO AVAILABLE IN DIGITAL FORMAT AT** 

8 ---- Coastal Transect

-------- Profile Baseline

OTHER

**FEATURES** 

—--- Coastal Transect Baseline

Hydrographic Feature

**Jurisdiction Boundary** 

**Base Flood Elevation Line (BFE)** 

Limit of Study