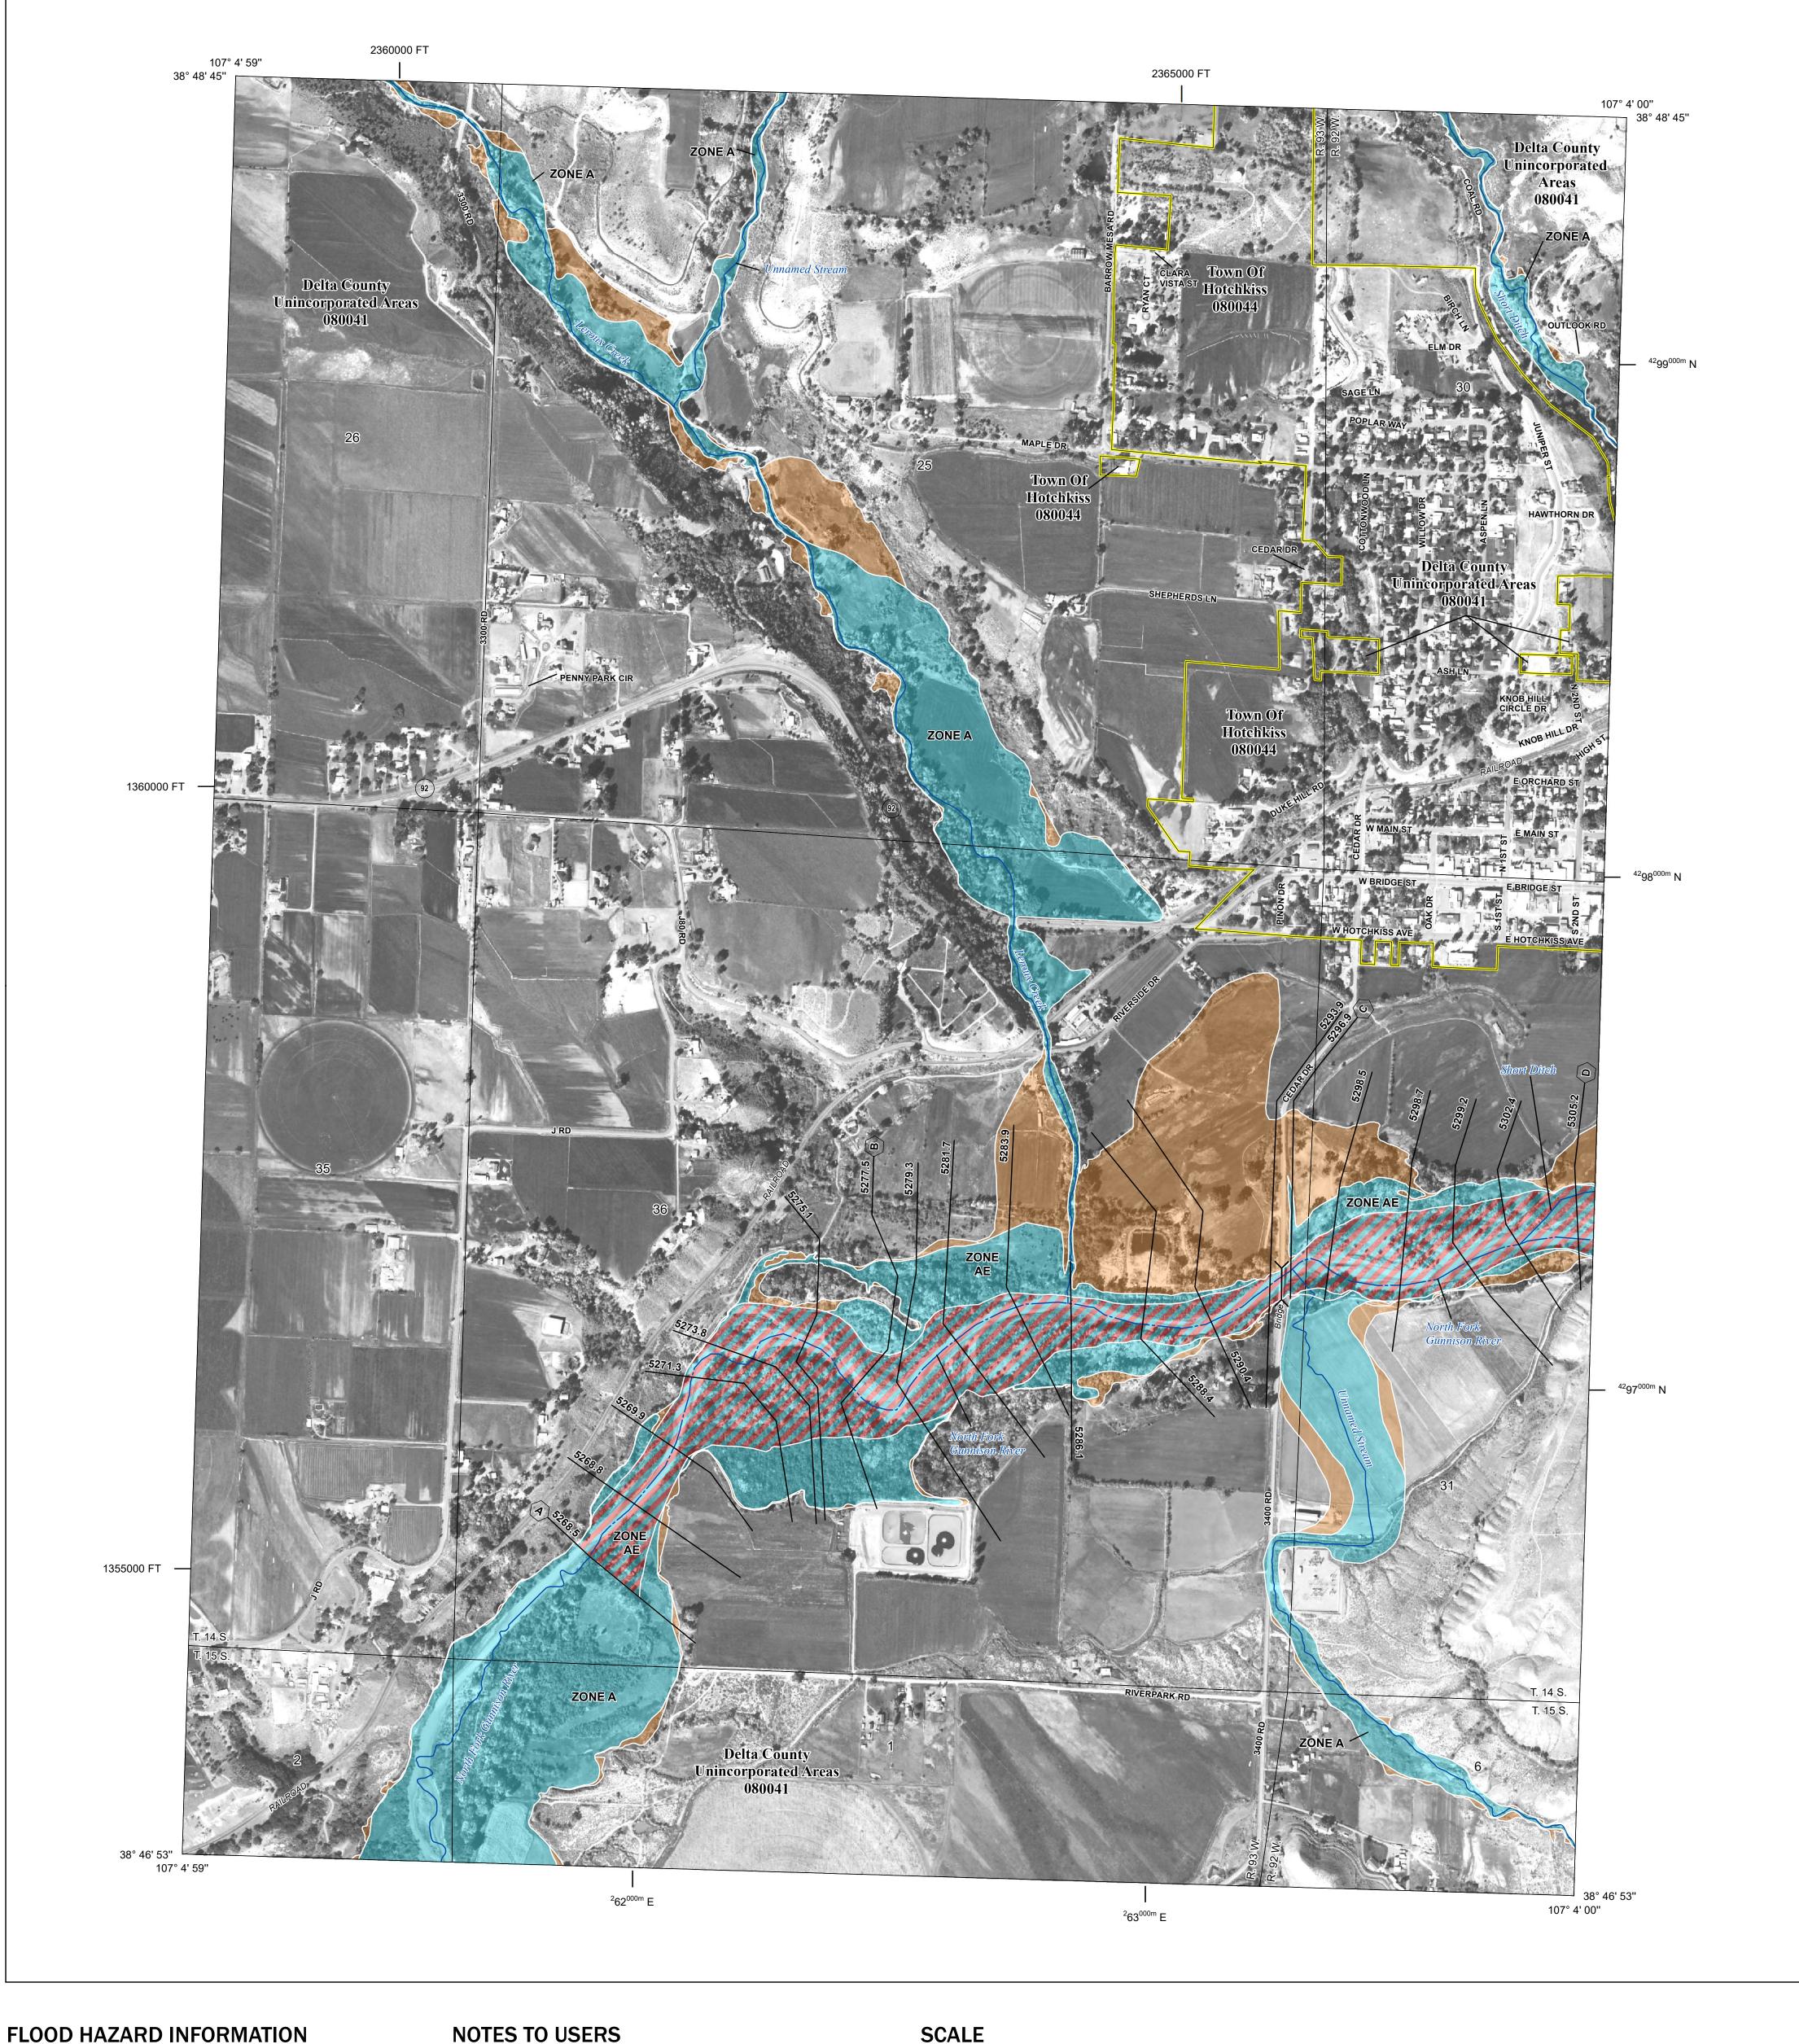

Base map information shown on this FIRM was derived from digital data provided by U.S. Department of Agriculture, dated 2017, Delta County GIS Department, dated 2020, the State of Colorado, dated 2021,

and the U.S. Geological Survey, dated 2022.