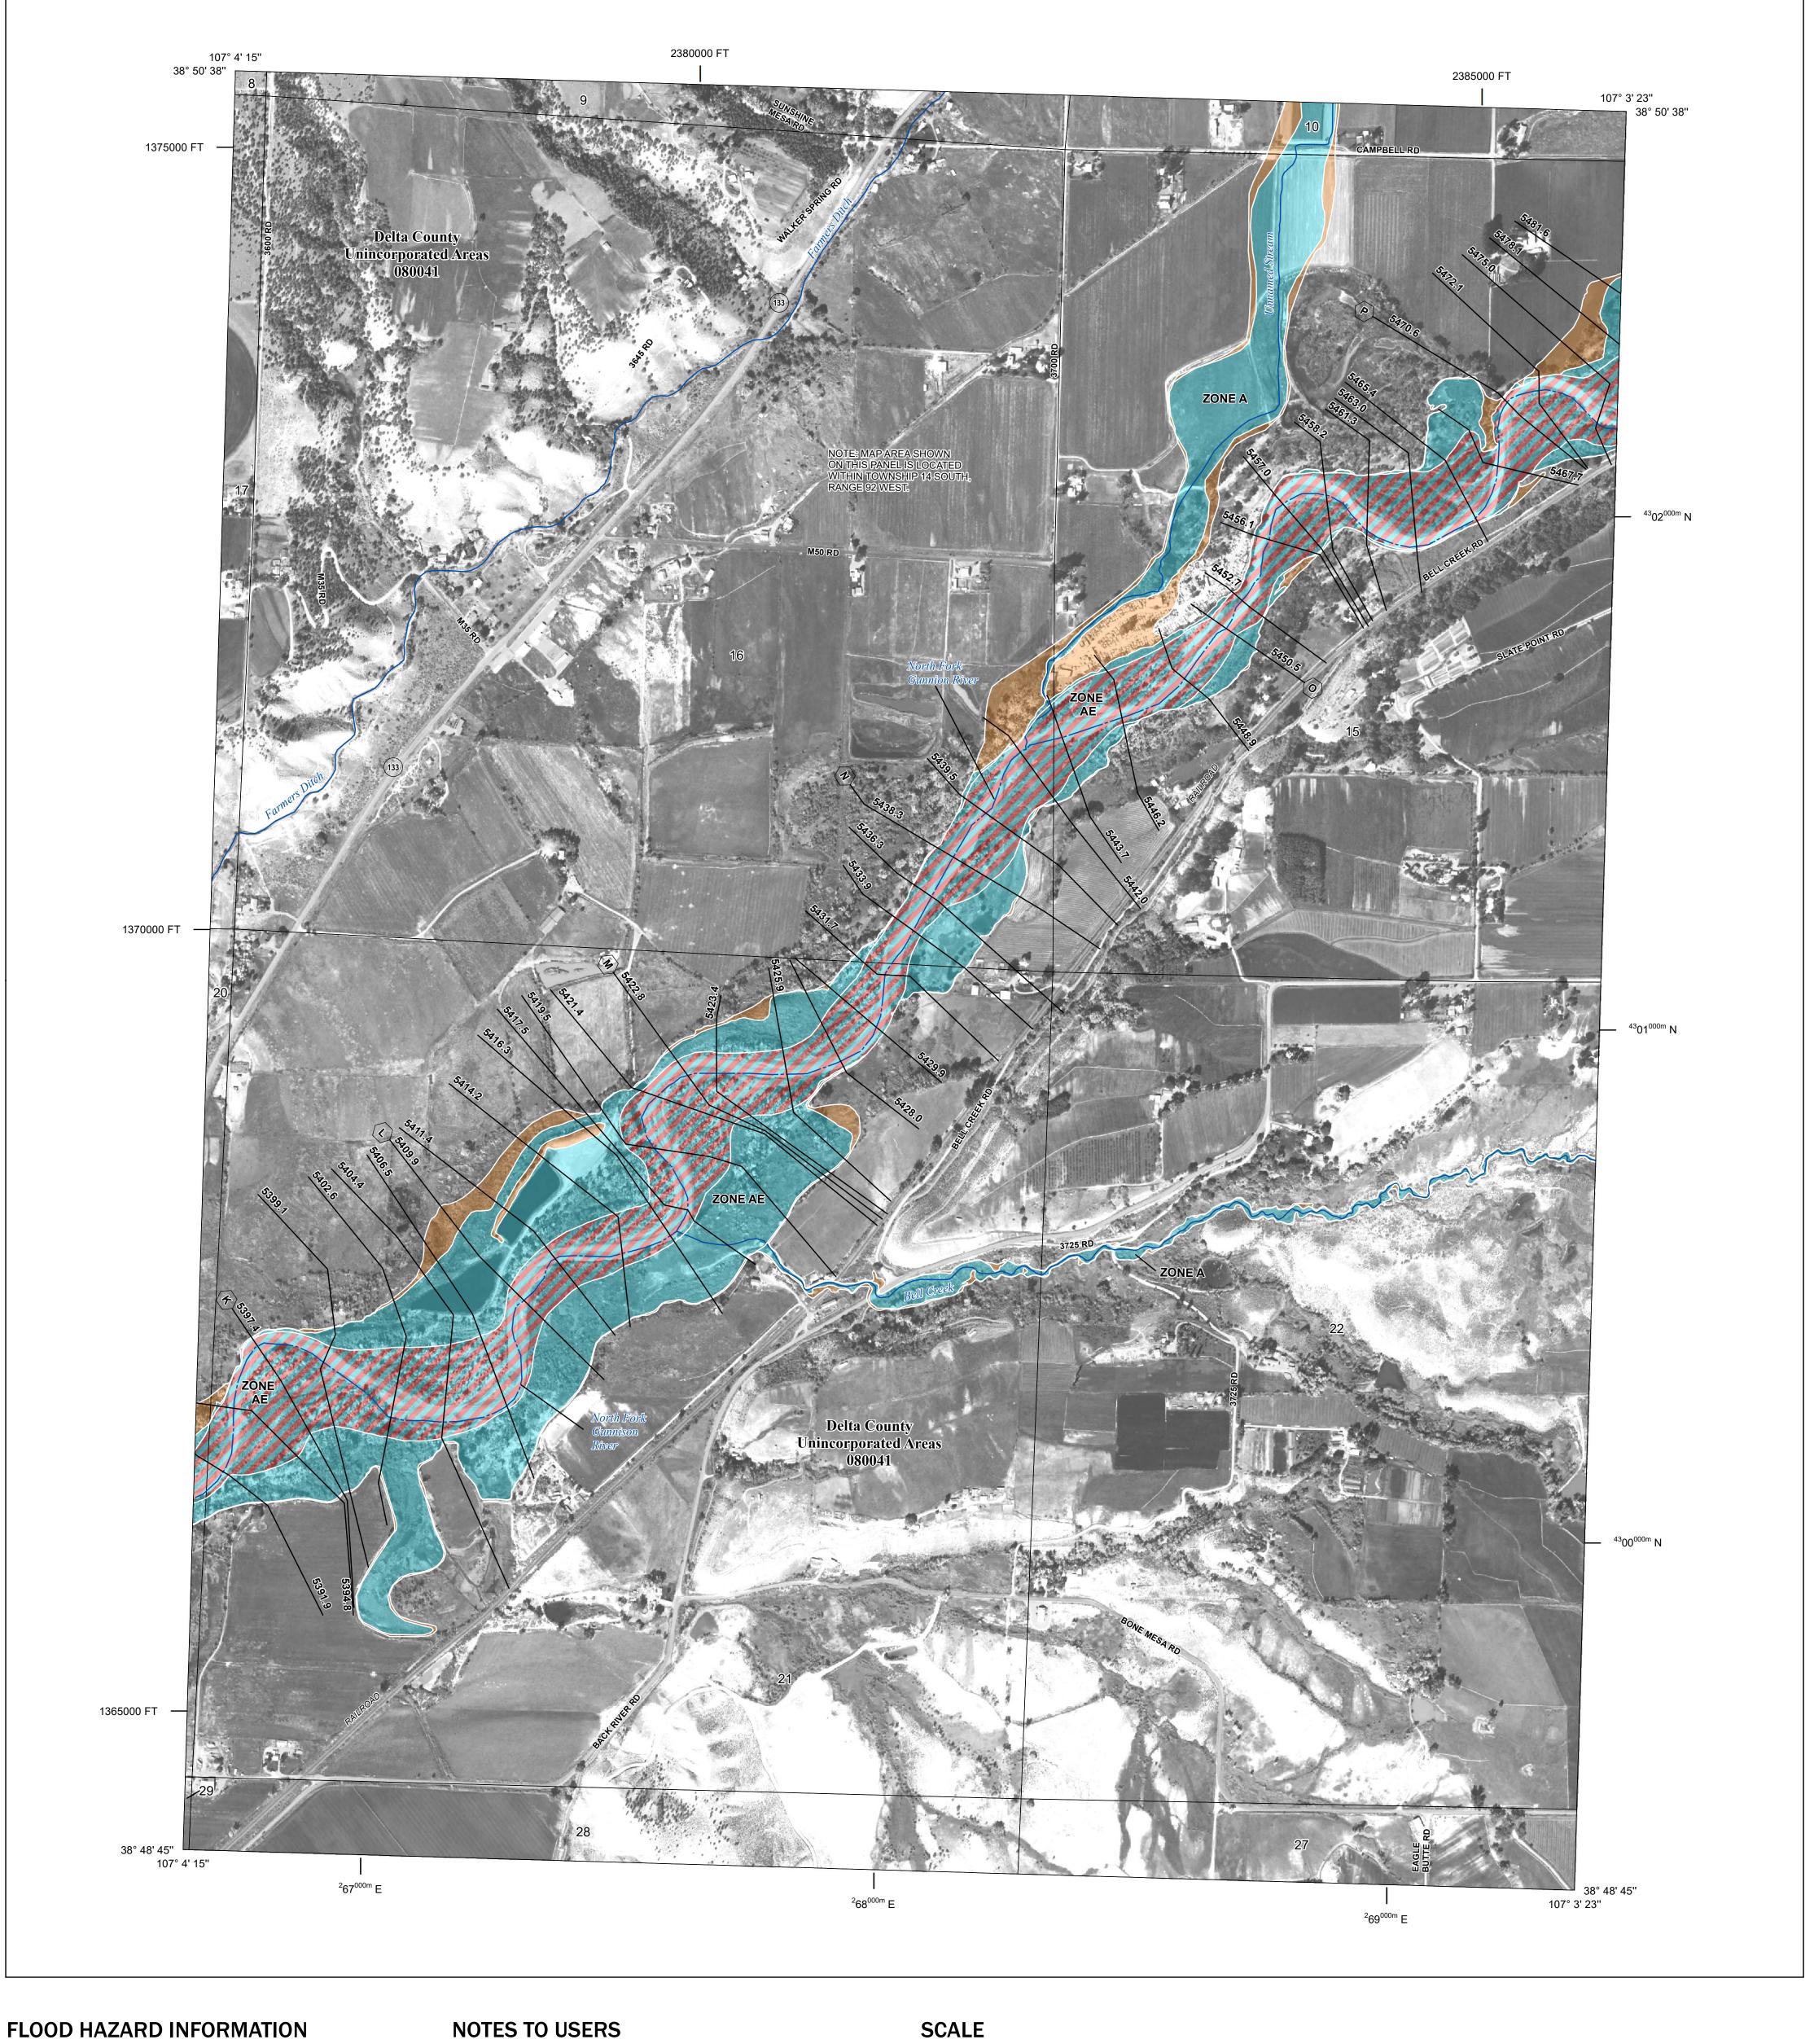

Base map information shown on this FIRM was derived from digital data provided by U.S. Department of Agriculture, dated 2017, Delta County GIS Department, dated 2020, the State of Colorado, dated 2021,

and the U.S. Geological Survey, dated 2022.