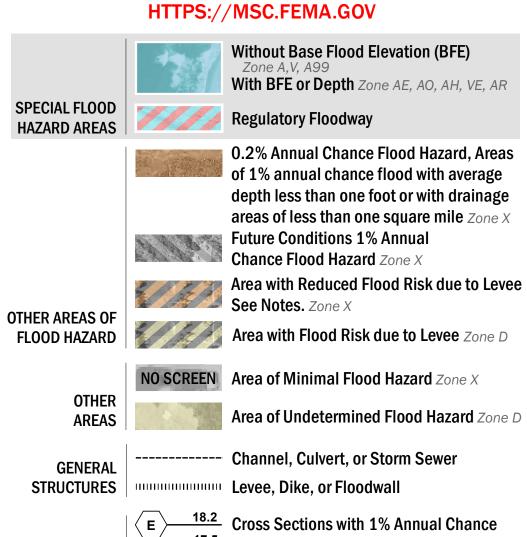

Hydrographic Feature

**Jurisdiction Boundary** 

**Base Flood Elevation Line (BFE)** 

Limit of Study

—--- Coastal Transect Baseline

8 ---- Coastal Transect

-------- Profile Baseline

OTHER