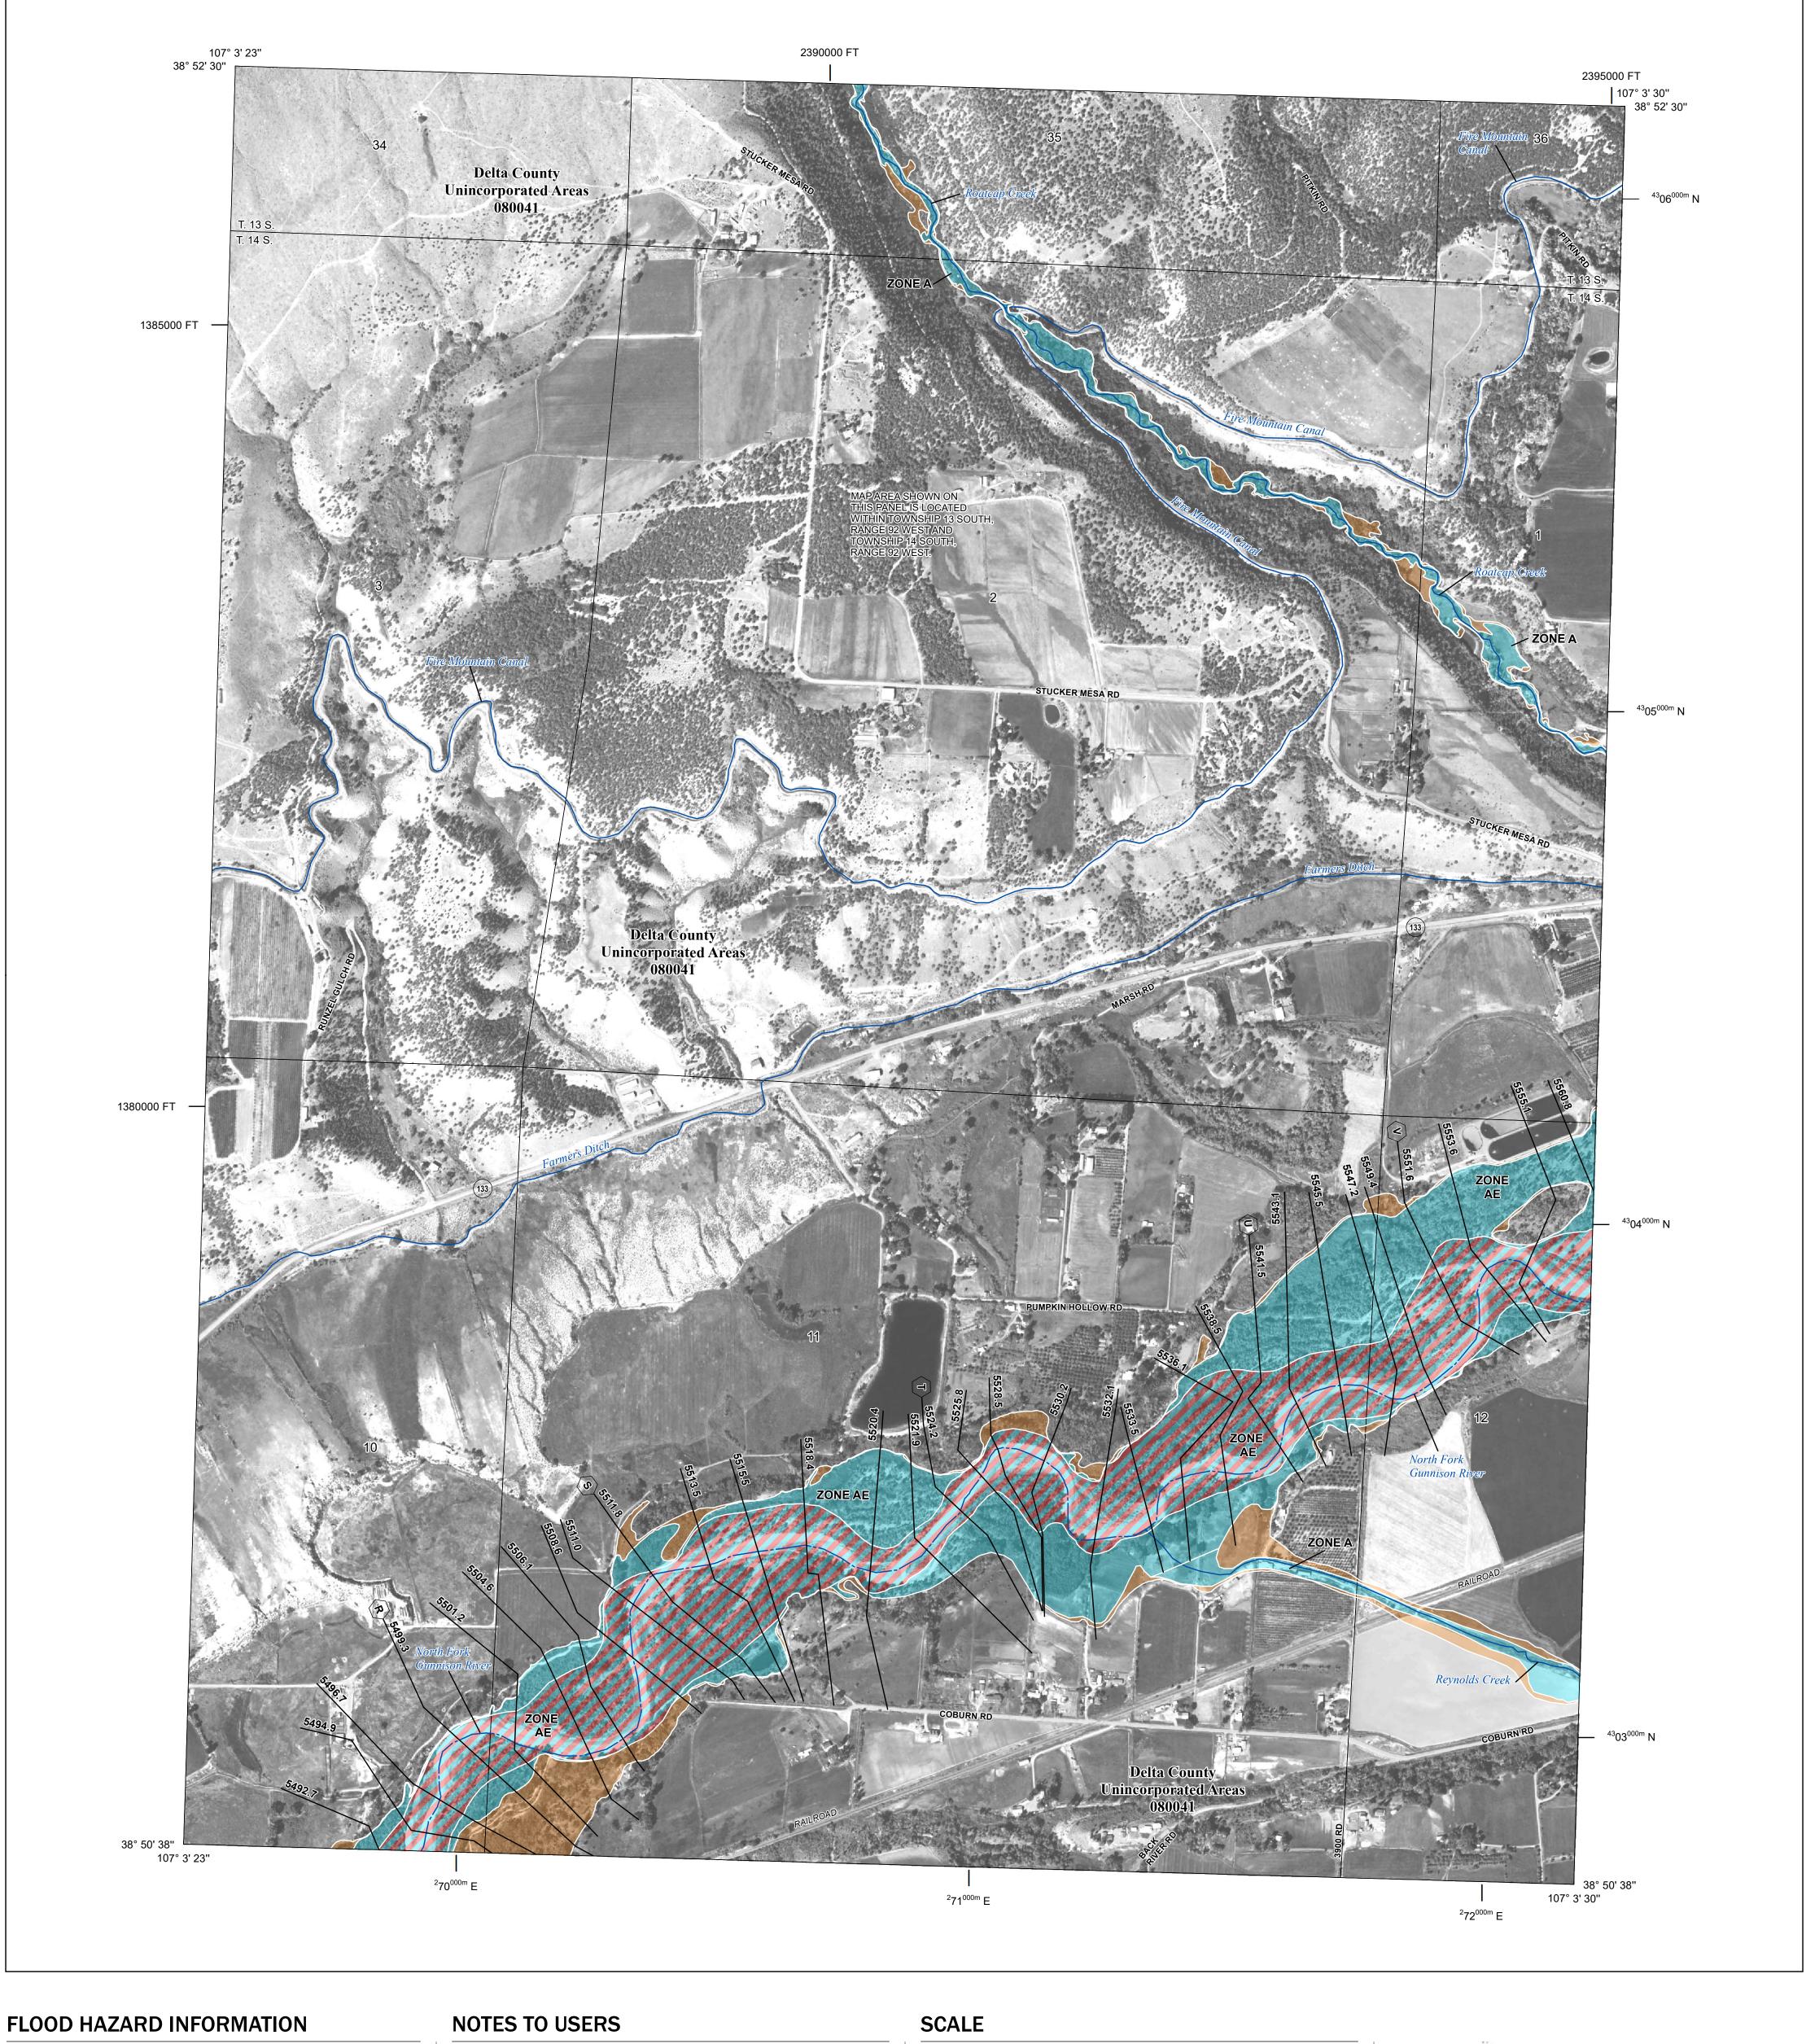

Base map information shown on this FIRM was derived from digital data provided by U.S. Department of Agriculture, dated 2017, Delta County GIS Department, dated 2020, the State of Colorado, dated 2021, and the U.S. Geological Survey, dated 2022.