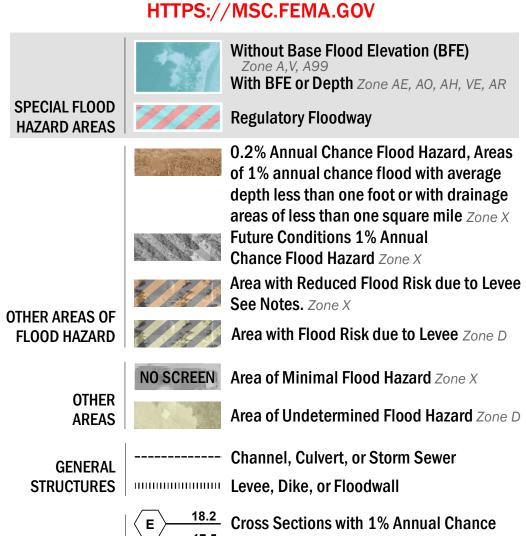

Hydrographic Feature

**Jurisdiction Boundary** 

**Base Flood Elevation Line (BFE)** 

Limit of Study

—--- Coastal Transect Baseline

(8)---- Coastal Transect

-------- Profile Baseline

OTHER

**FEATURES** 

For information and questions about this Flood Insurance Rate Map (FIRM), available products associated with this FIRM, including historic versions, the current map date for each FIRM panel, how to order products, or the National Flood Insurance Program (NFIP) in general, please call the FEMA Map Information eXchange at 1-877-FEMA-MAP (1-877-336-2627) or visit the FEMA Flood Map Service Center website at https://msc.fema.gov. Available products may include previously issued Letters of Map Change, a Flood Insurance Study Report, and/or digital versions of this map. Many of these products can be ordered or obtained directly from the website.