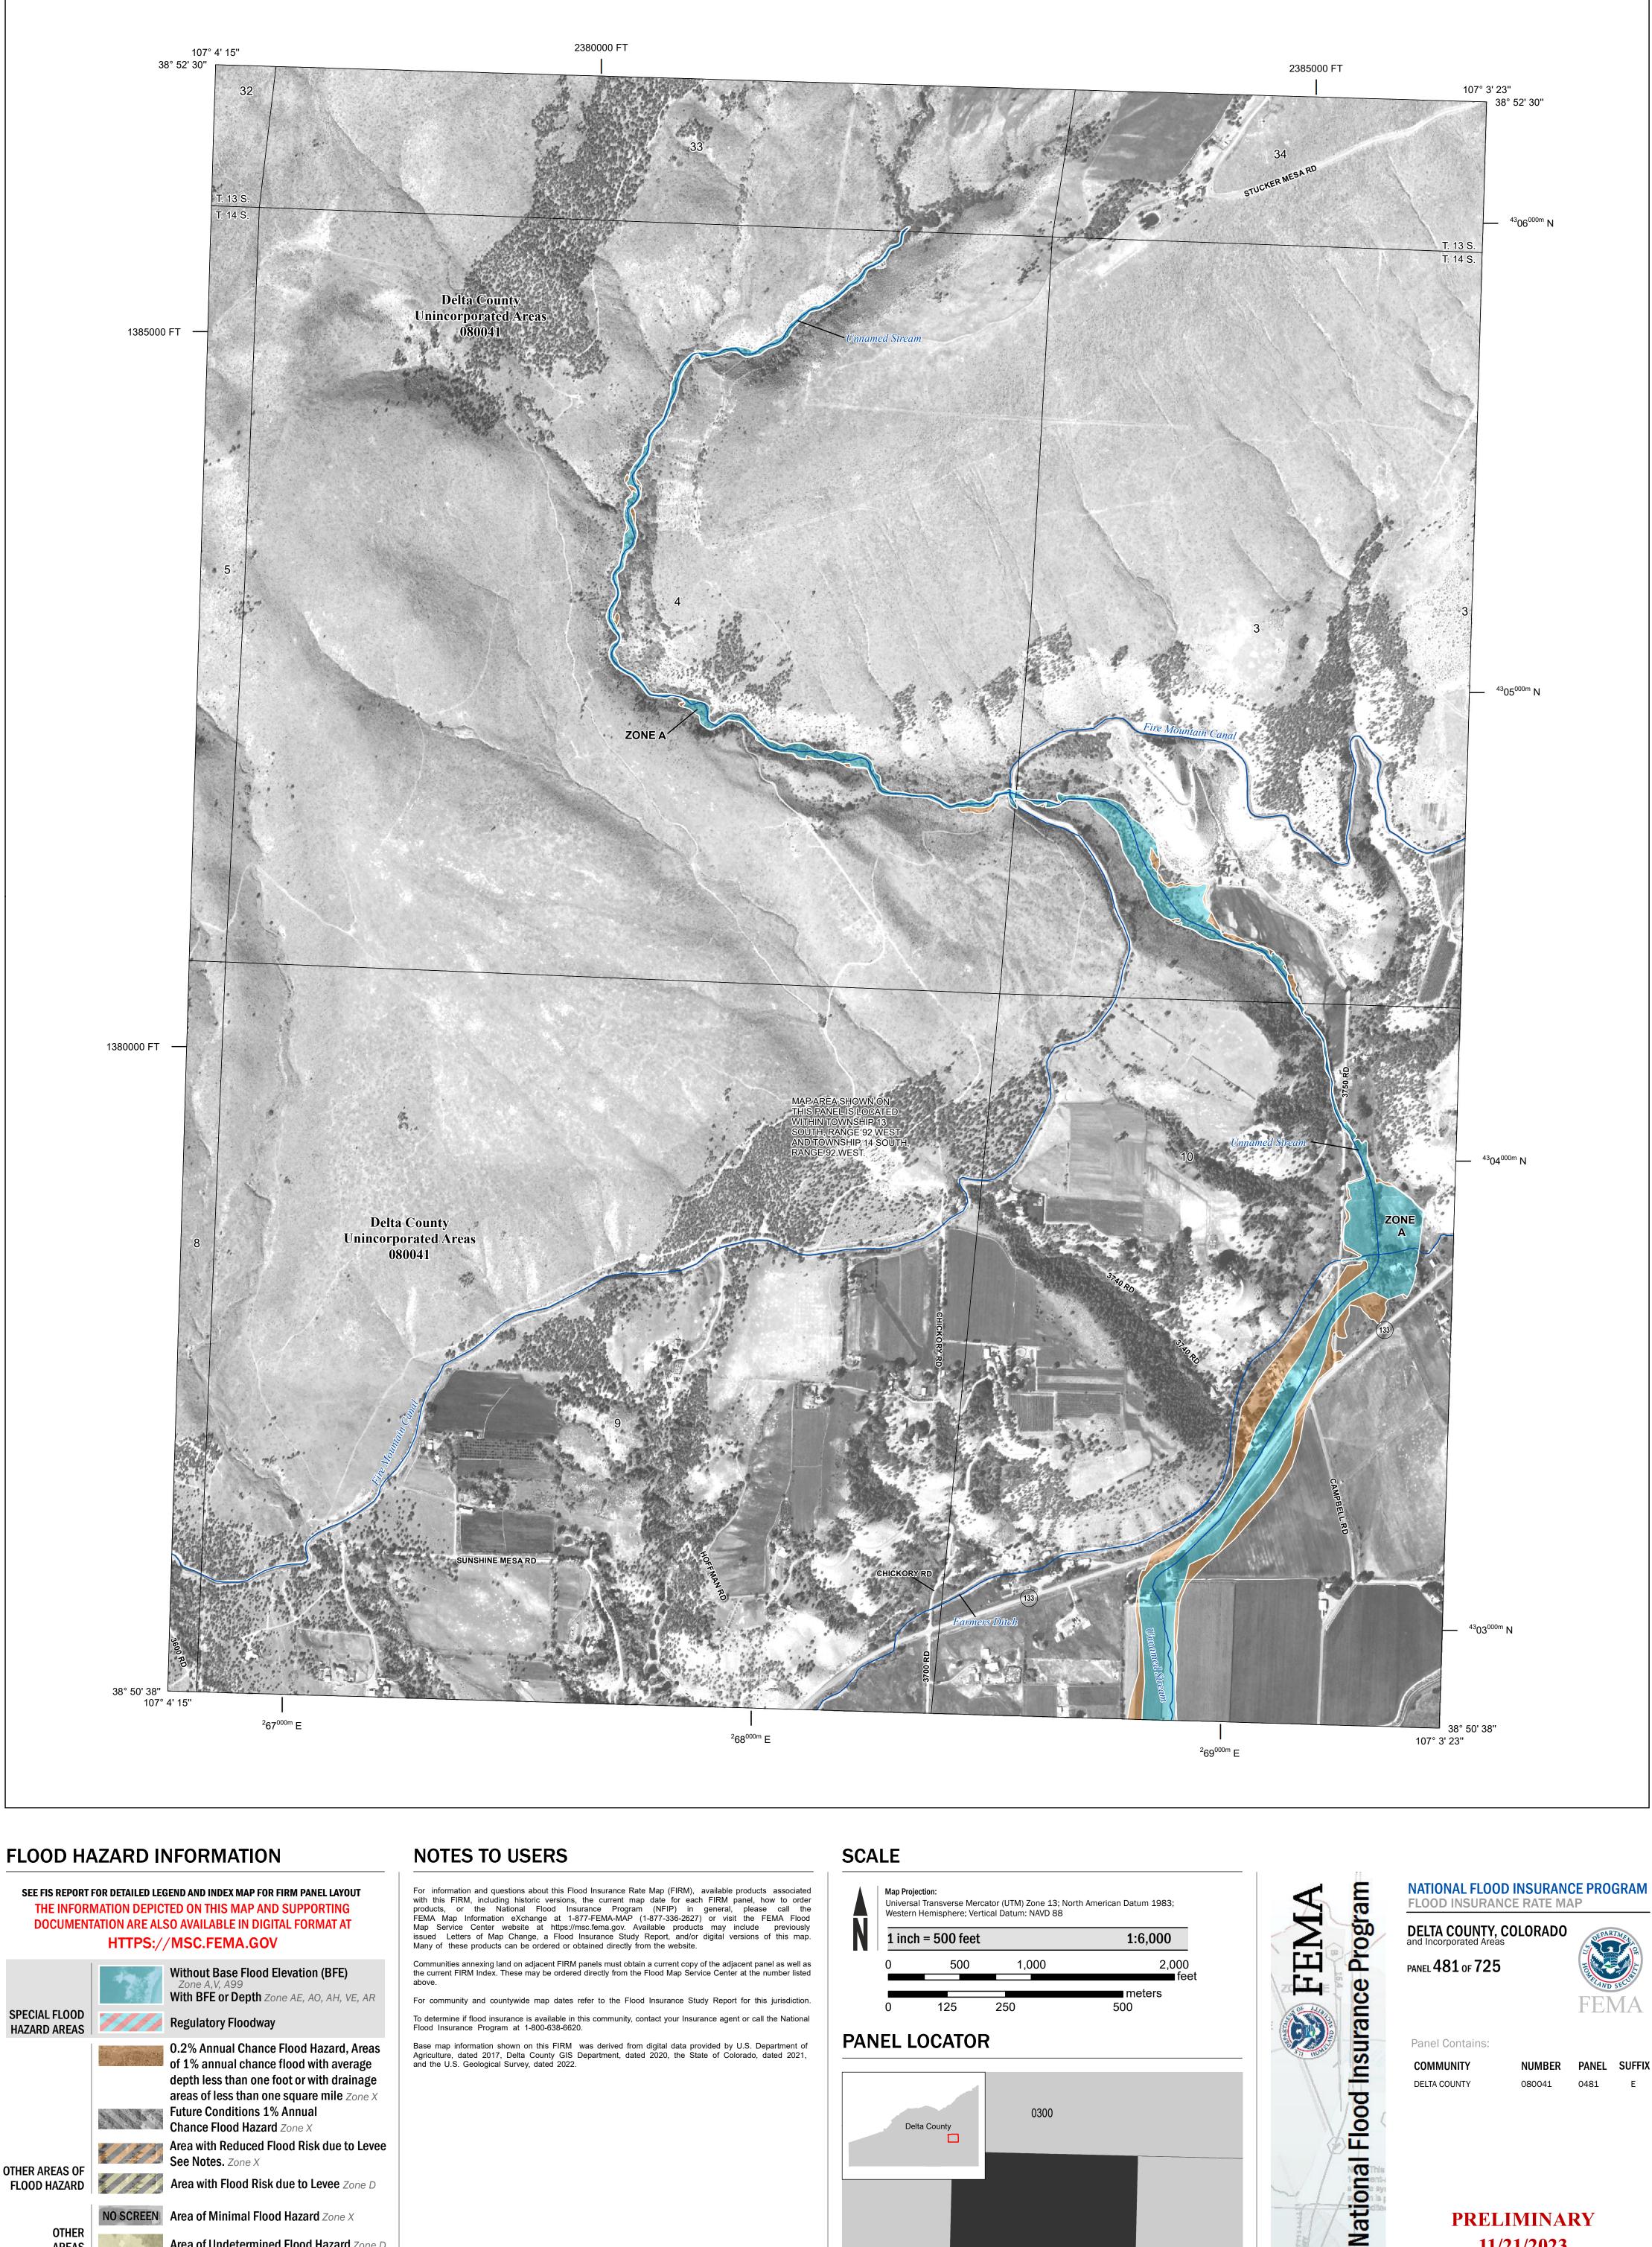

SEE FIS REPORT FOR DETAILED LEGEND AND INDEX MAP FOR FIRM PANEL LAYOUT THE INFORMATION DEPICTED ON THIS MAP AND SUPPORTING DOCUMENTATION ARE ALSO AVAILABLE IN DIGITAL FORMAT AT

17.5 Water Surface Elevation

**FEATURES** 

For information and questions about this Flood Insurance Rate Map (FIRM), available products associated with this FIRM, including historic versions, the current map date for each FIRM panel, how to order products, or the National Flood Insurance Program (NFIP) in general, please call the FEMA Map Information eXchange at 1-877-FEMA-MAP (1-877-336-2627) or visit the FEMA Flood Map Service Center website at https://msc.fema.gov. Available products may include previously issued Letters of Map Change, a Flood Insurance Study Report, and/or digital versions of this map. Many of these products can be ordered or obtained directly from the website.

Communities annexing land on adjacent FIRM panels must obtain a current copy of the adjacent panel as well as the current FIRM Index. These may be ordered directly from the Flood Map Service Center at the number listed

For community and countywide map dates refer to the Flood Insurance Study Report for this jurisdiction. To determine if flood insurance is available in this community, contact your Insurance agent or call the National Flood Insurance Program at 1-800-638-6620.

and the U.S. Geological Survey, dated 2022.

Base map information shown on this FIRM was derived from digital data provided by U.S. Department of Agriculture, dated 2017, Delta County GIS Department, dated 2020, the State of Colorado, dated 2021,