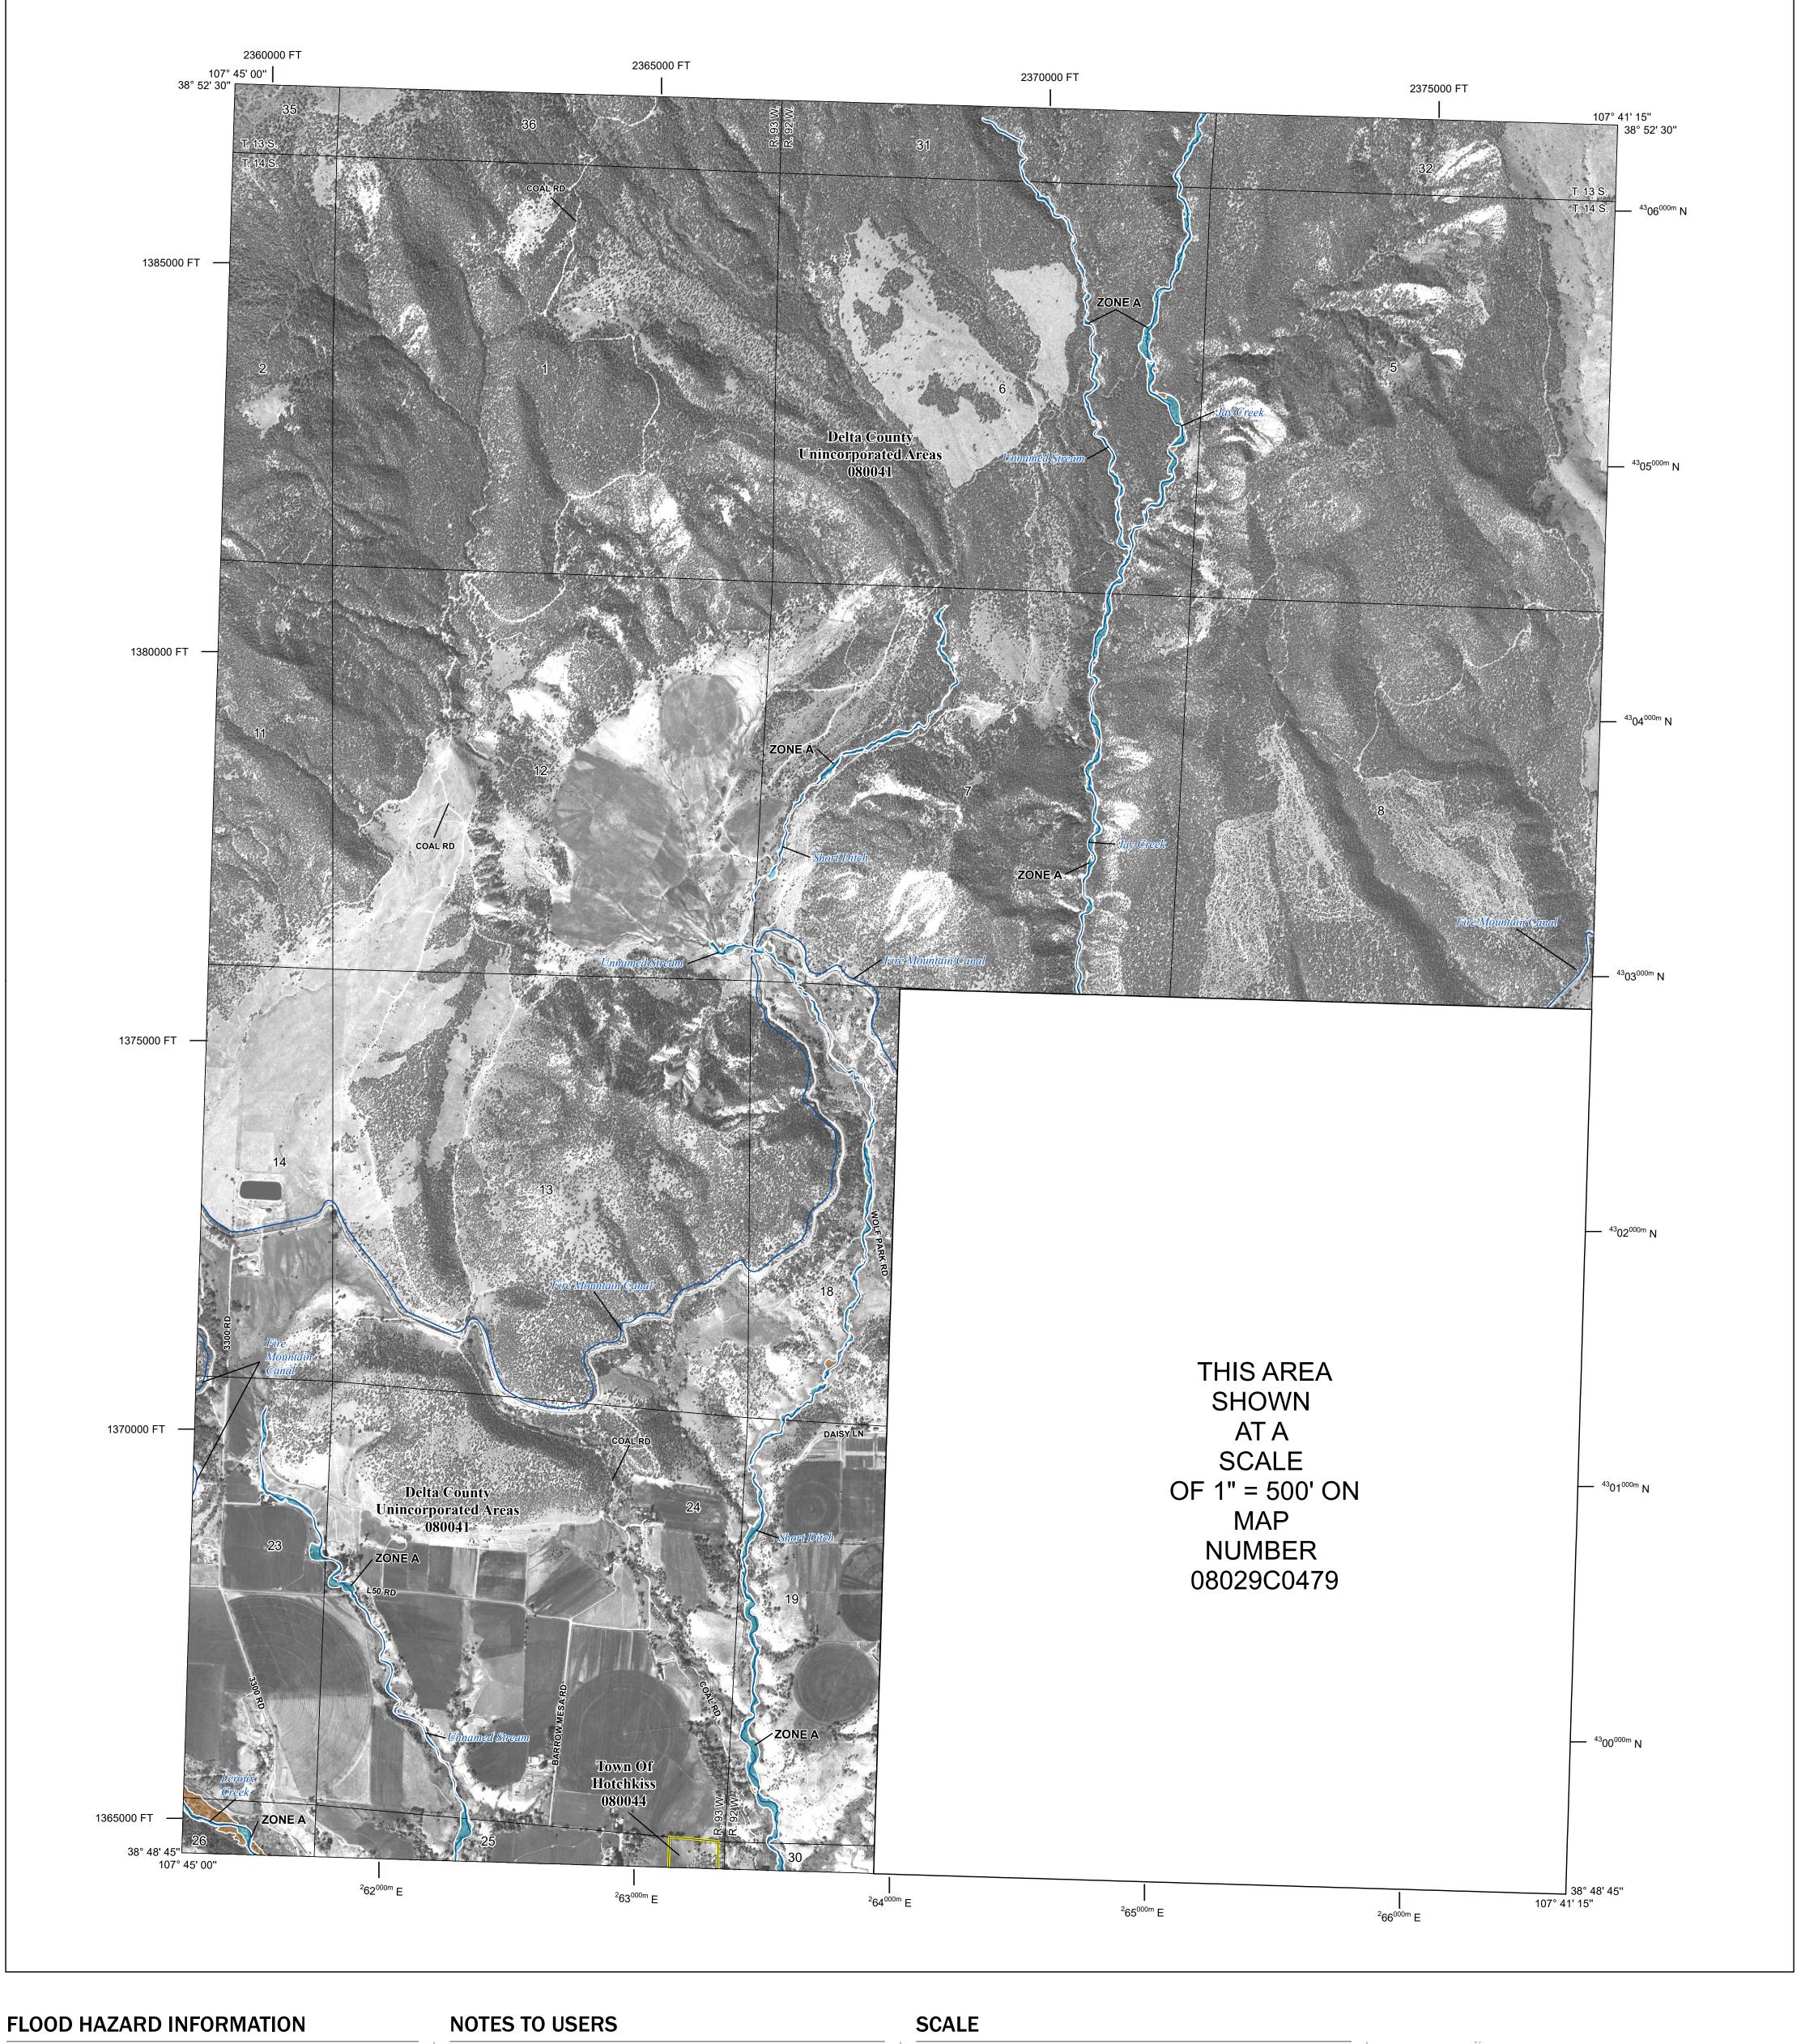

Base map information shown on this FIRM was derived from digital data provided by U.S. Department of Agriculture, dated 2017, Delta County GIS Department, dated 2020, the State of Colorado, dated 2021, and the U.S. Geological Survey, dated 2022.

## National Flood Insurance Program NATIONAL FLOOD INSURANCE PROGRAM FLOOD INSURANCE RATE MAP DELTA COUNTY, COLORADO PANEL 480 OF 725

FEMA

SZONEX

COMMUNITY PANEL SUFFIX DELTA COUNTY 080041 TOWN OF HOTCHKISS 080044 0480

> **PRELIMINARY** 11/21/2023

> > **VERSION NUMBER** 2.6.4.6 **MAP NUMBER** 08029C0480E MAP REVISED