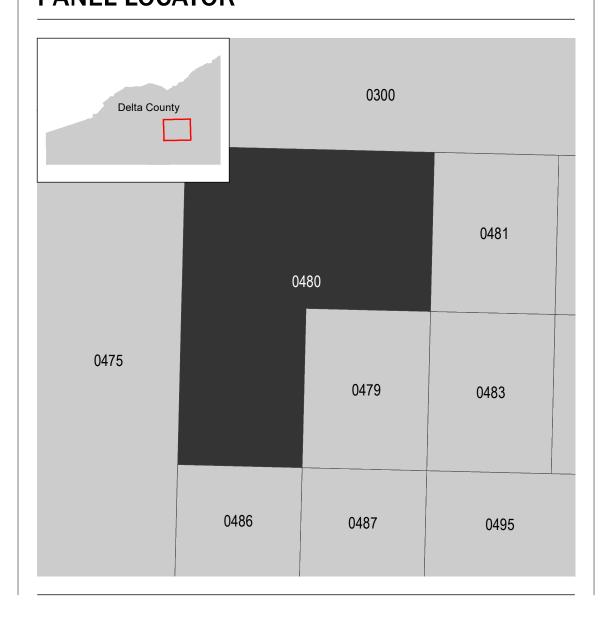

rdered or obtained directly from the website.

Communities annexing land on adjacent FIRM panels must obtain a current copy of the adjacent panel as well as the current FIRM Index. These may be ordered directly from the Flood Map Service Center at the number listed

For community and countywide map dates refer to the Flood Insurance Study Report for this jurisdiction. To determine if flood insurance is available in this community, contact your Insurance agent or call the National Flood Insurance Program at 1-800-638-6620.

Base map information shown on this FIRM was derived from digital data provided by U.S. Department of Agriculture, dated 2017, Delta County GIS Department, dated 2020, the State of Colorado, dated 2021, and the U.S. Geological Survey, dated 2022.



## **PANEL LOCATOR**



## National Flood Insurance Program NATIONAL FLOOD INSURANCE PROGRAM FLOOD INSURANCE RATE MAP DELTA COUNTY, COLORADO PANEL 480 OF 725

FEMA

SZONEX



COMMUNITY PANEL SUFFIX DELTA COUNTY 080041 TOWN OF HOTCHKISS 080044 0480

> **PRELIMINARY** 11/21/2023

> > **VERSION NUMBER** 2.6.4.6 **MAP NUMBER** 08029C0480E MAP REVISED