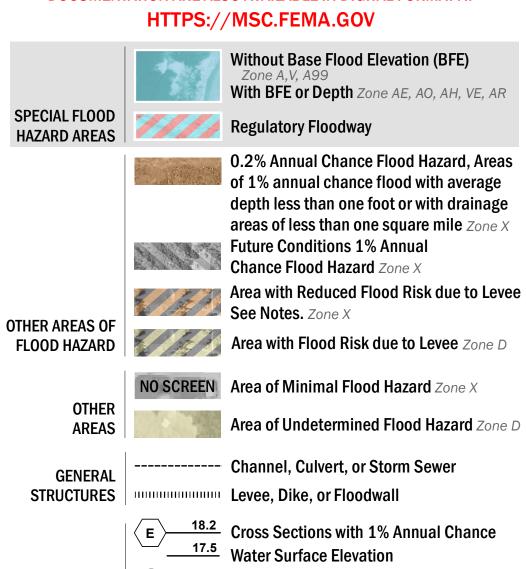

SEE FIS REPORT FOR DETAILED LEGEND AND INDEX MAP FOR FIRM PANEL LAYOUT THE INFORMATION DEPICTED ON THIS MAP AND SUPPORTING **DOCUMENTATION ARE ALSO AVAILABLE IN DIGITAL FORMAT AT** 

8 ---- Coastal Transect

-------- Profile Baseline

OTHER

**FEATURES** 

—--- Coastal Transect Baseline

Hydrographic Feature

**Jurisdiction Boundary** 

**Base Flood Elevation Line (BFE)** 

Limit of Study