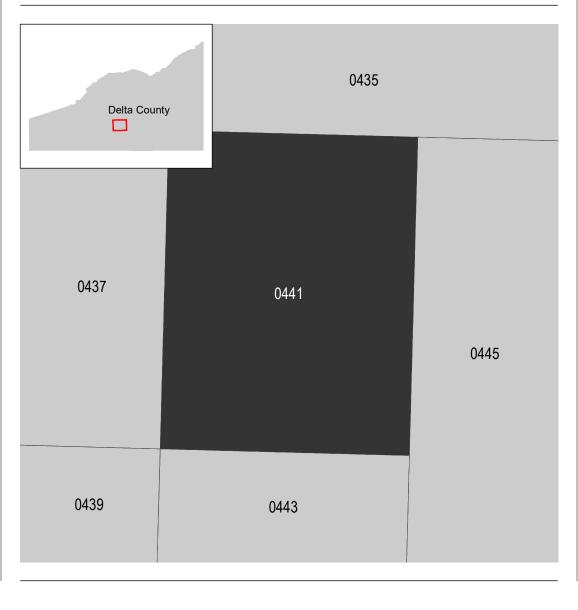

## **PANEL LOCATOR**

## NATIONAL FLOOD INSURANCE PROGRAM FLOOD INSURANCE RATE MAP

DELTA COUNTY, COLORADO PANEL **441** OF **725** 

Panel Contains:

2

SZONEX

COMMUNITY NUMBER PANEL SUFFIX DELTA COUNTY 080041 0441

**PRELIMINARY** 11/21/2023