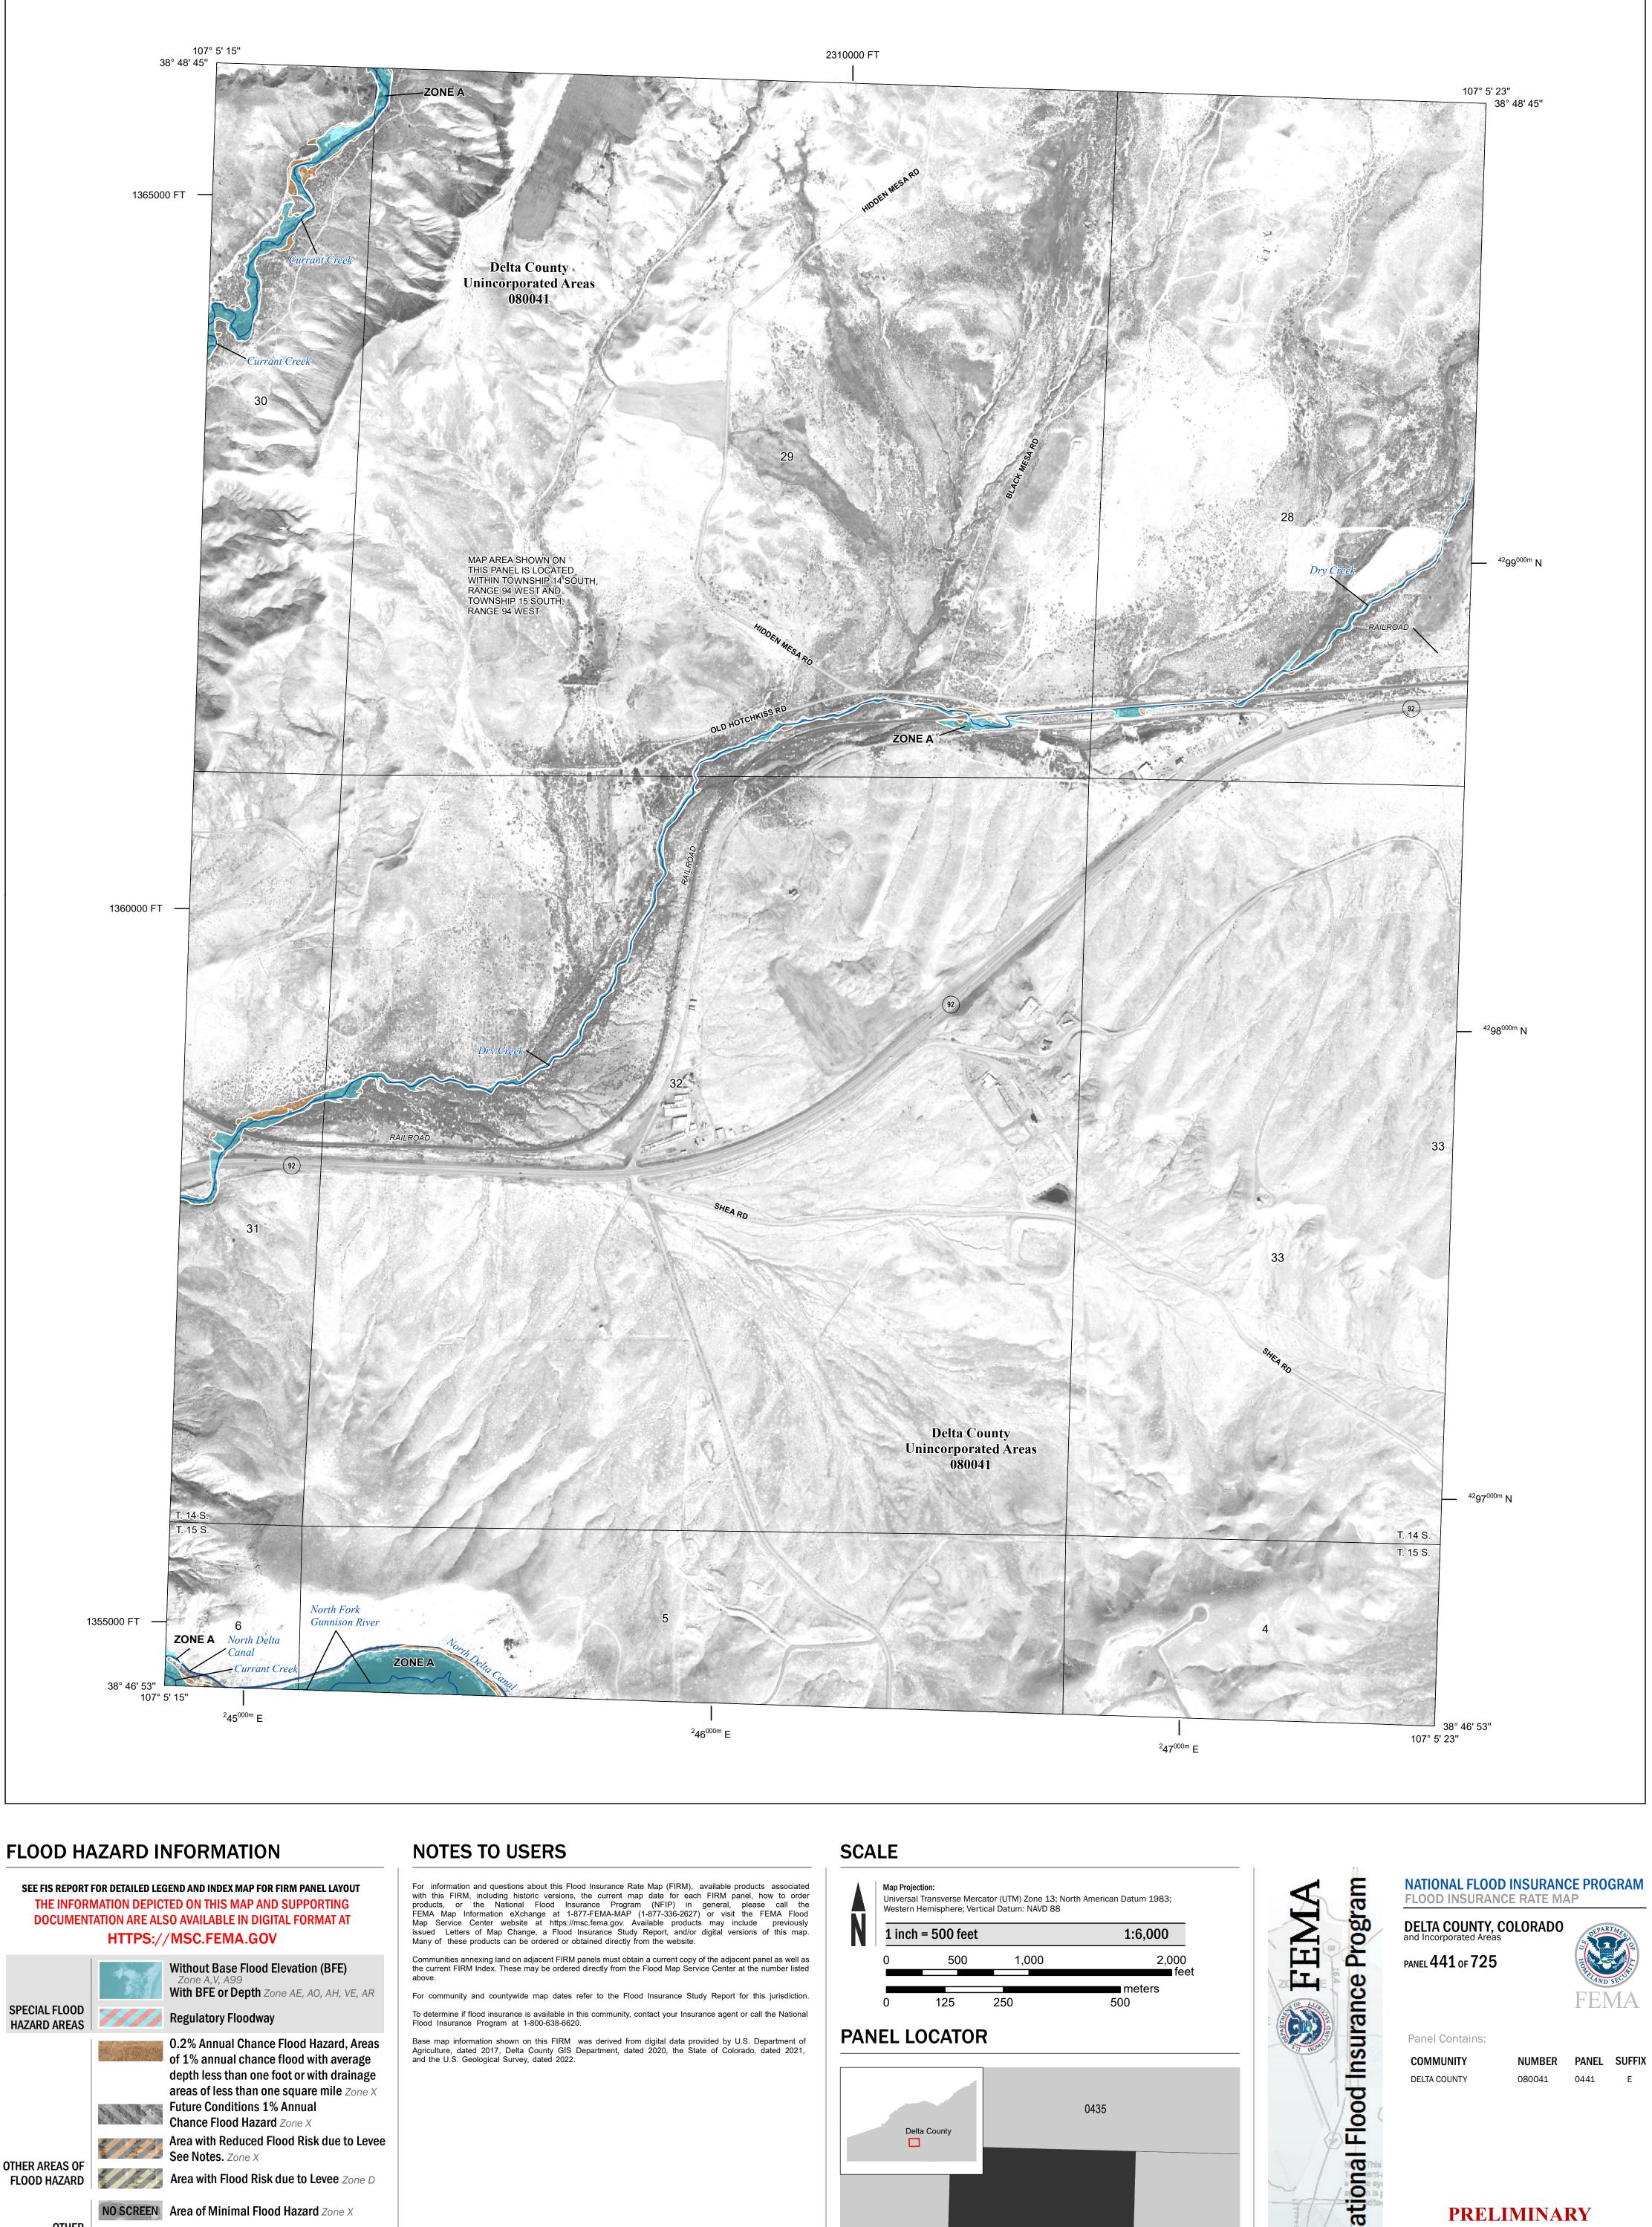

SEE FIS REPORT FOR DETAILED LEGEND AND INDEX MAP FOR FIRM PANEL LAYOUT THE INFORMATION DEPICTED ON THIS MAP AND SUPPORTING **DOCUMENTATION ARE ALSO AVAILABLE IN DIGITAL FORMAT AT** 

17.5 Water Surface Elevation

**FEATURES** 

For information and questions about this Flood Insurance Rate Map (FIRM), available products associated with this FIRM, including historic versions, the current map date for each FIRM panel, how to order products, or the National Flood Insurance Program (NFIP) in general, please call the FEMA Map Information eXchange at 1-877-FEMA-MAP (1-877-336-2627) or visit the FEMA Flood Map Service Center website at https://msc.fema.gov. Available products may include previously issued Letters of Map Change, a Flood Insurance Study Report, and/or digital versions of this map. Many of these products can be ordered or obtained directly from the website.

Communities annexing land on adjacent FIRM panels must obtain a current copy of the adjacent panel as well as the current FIRM Index. These may be ordered directly from the Flood Map Service Center at the number listed

For community and countywide map dates refer to the Flood Insurance Study Report for this jurisdiction. To determine if flood insurance is available in this community, contact your Insurance agent or call the National Flood Insurance Program at 1-800-638-6620.

and the U.S. Geological Survey, dated 2022.

Base map information shown on this FIRM was derived from digital data provided by U.S. Department of Agriculture, dated 2017, Delta County GIS Department, dated 2020, the State of Colorado, dated 2021,