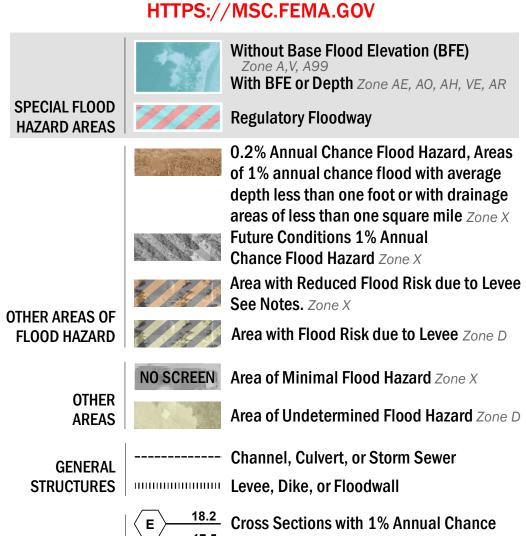

Hydrographic Feature

**Jurisdiction Boundary** 

**Base Flood Elevation Line (BFE)** 

Limit of Study

—--- Coastal Transect Baseline

8 ---- Coastal Transect

-------- Profile Baseline

OTHER