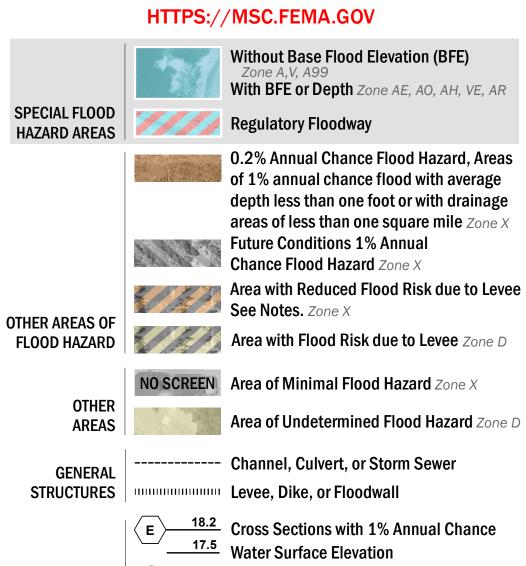

-------- Profile Baseline

OTHER

**FEATURES** 

—--- Coastal Transect Baseline

Hydrographic Feature

**Jurisdiction Boundary** 

**Base Flood Elevation Line (BFE)** 

Limit of Study