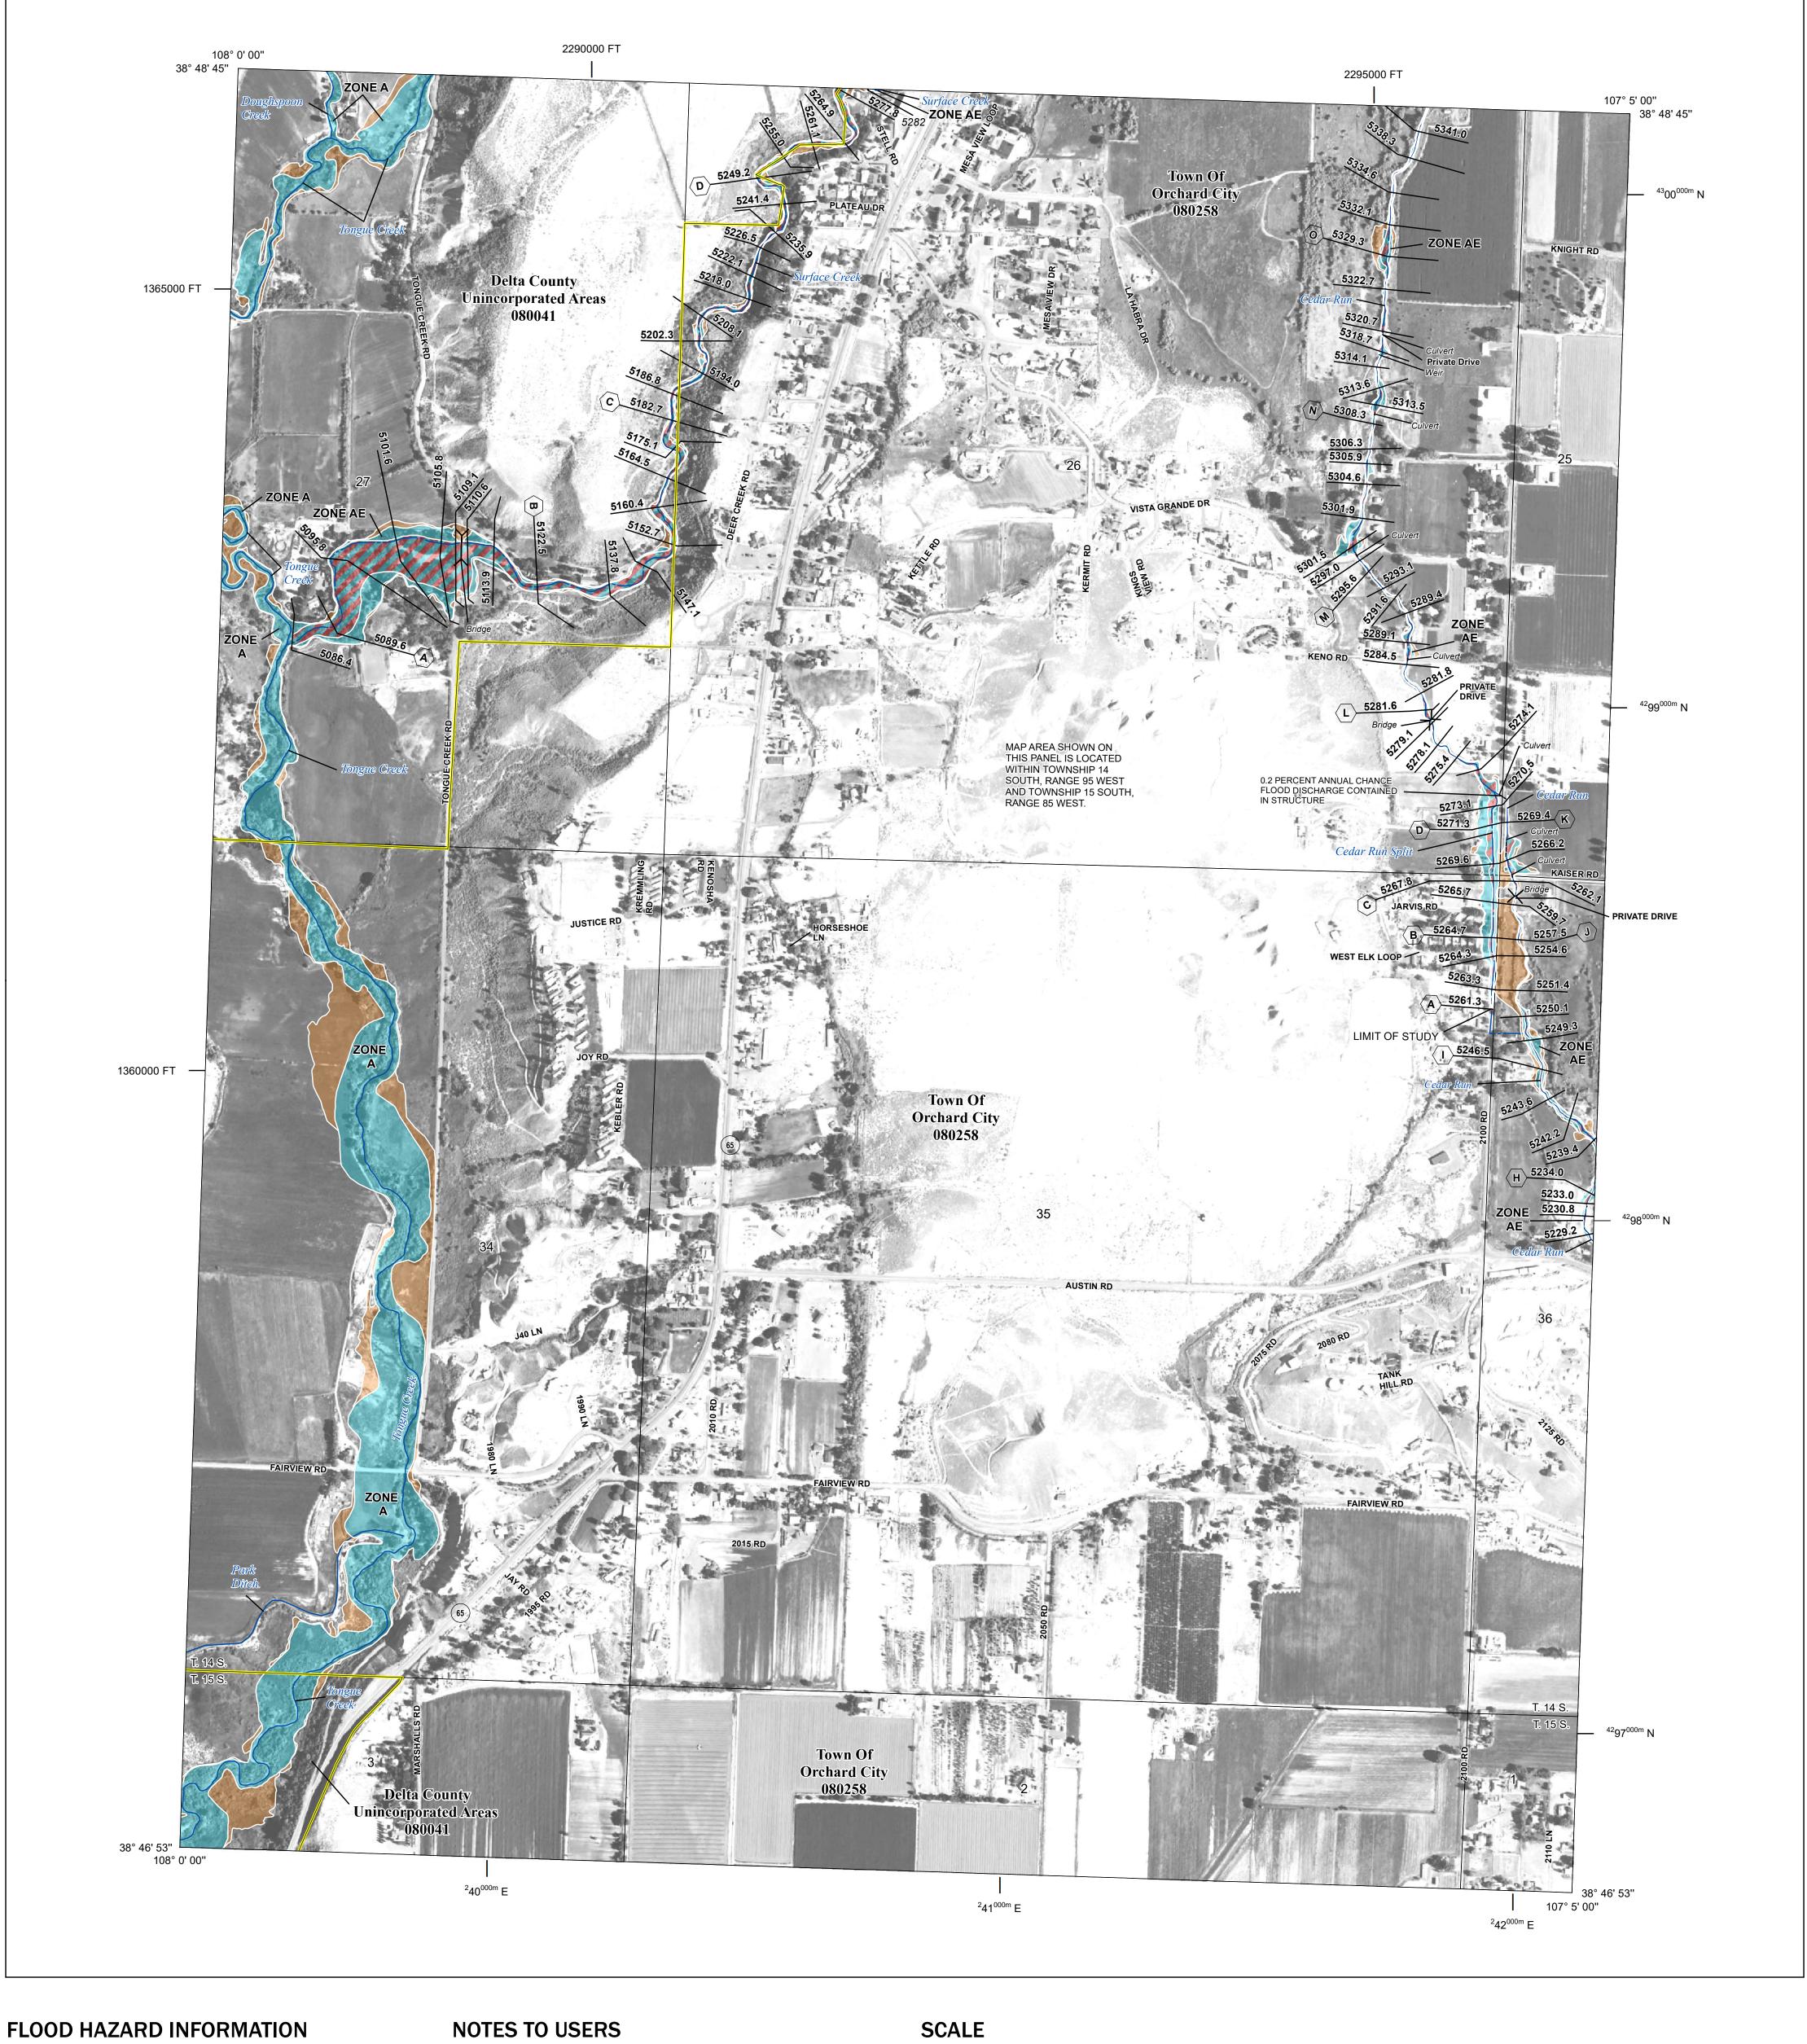

Base map information shown on this FIRM was derived from digital data provided by U.S. Department of Agriculture, dated 2017, Delta County GIS Department, dated 2020, the State of Colorado, dated 2021, and the U.S. Geological Survey, dated 2022.