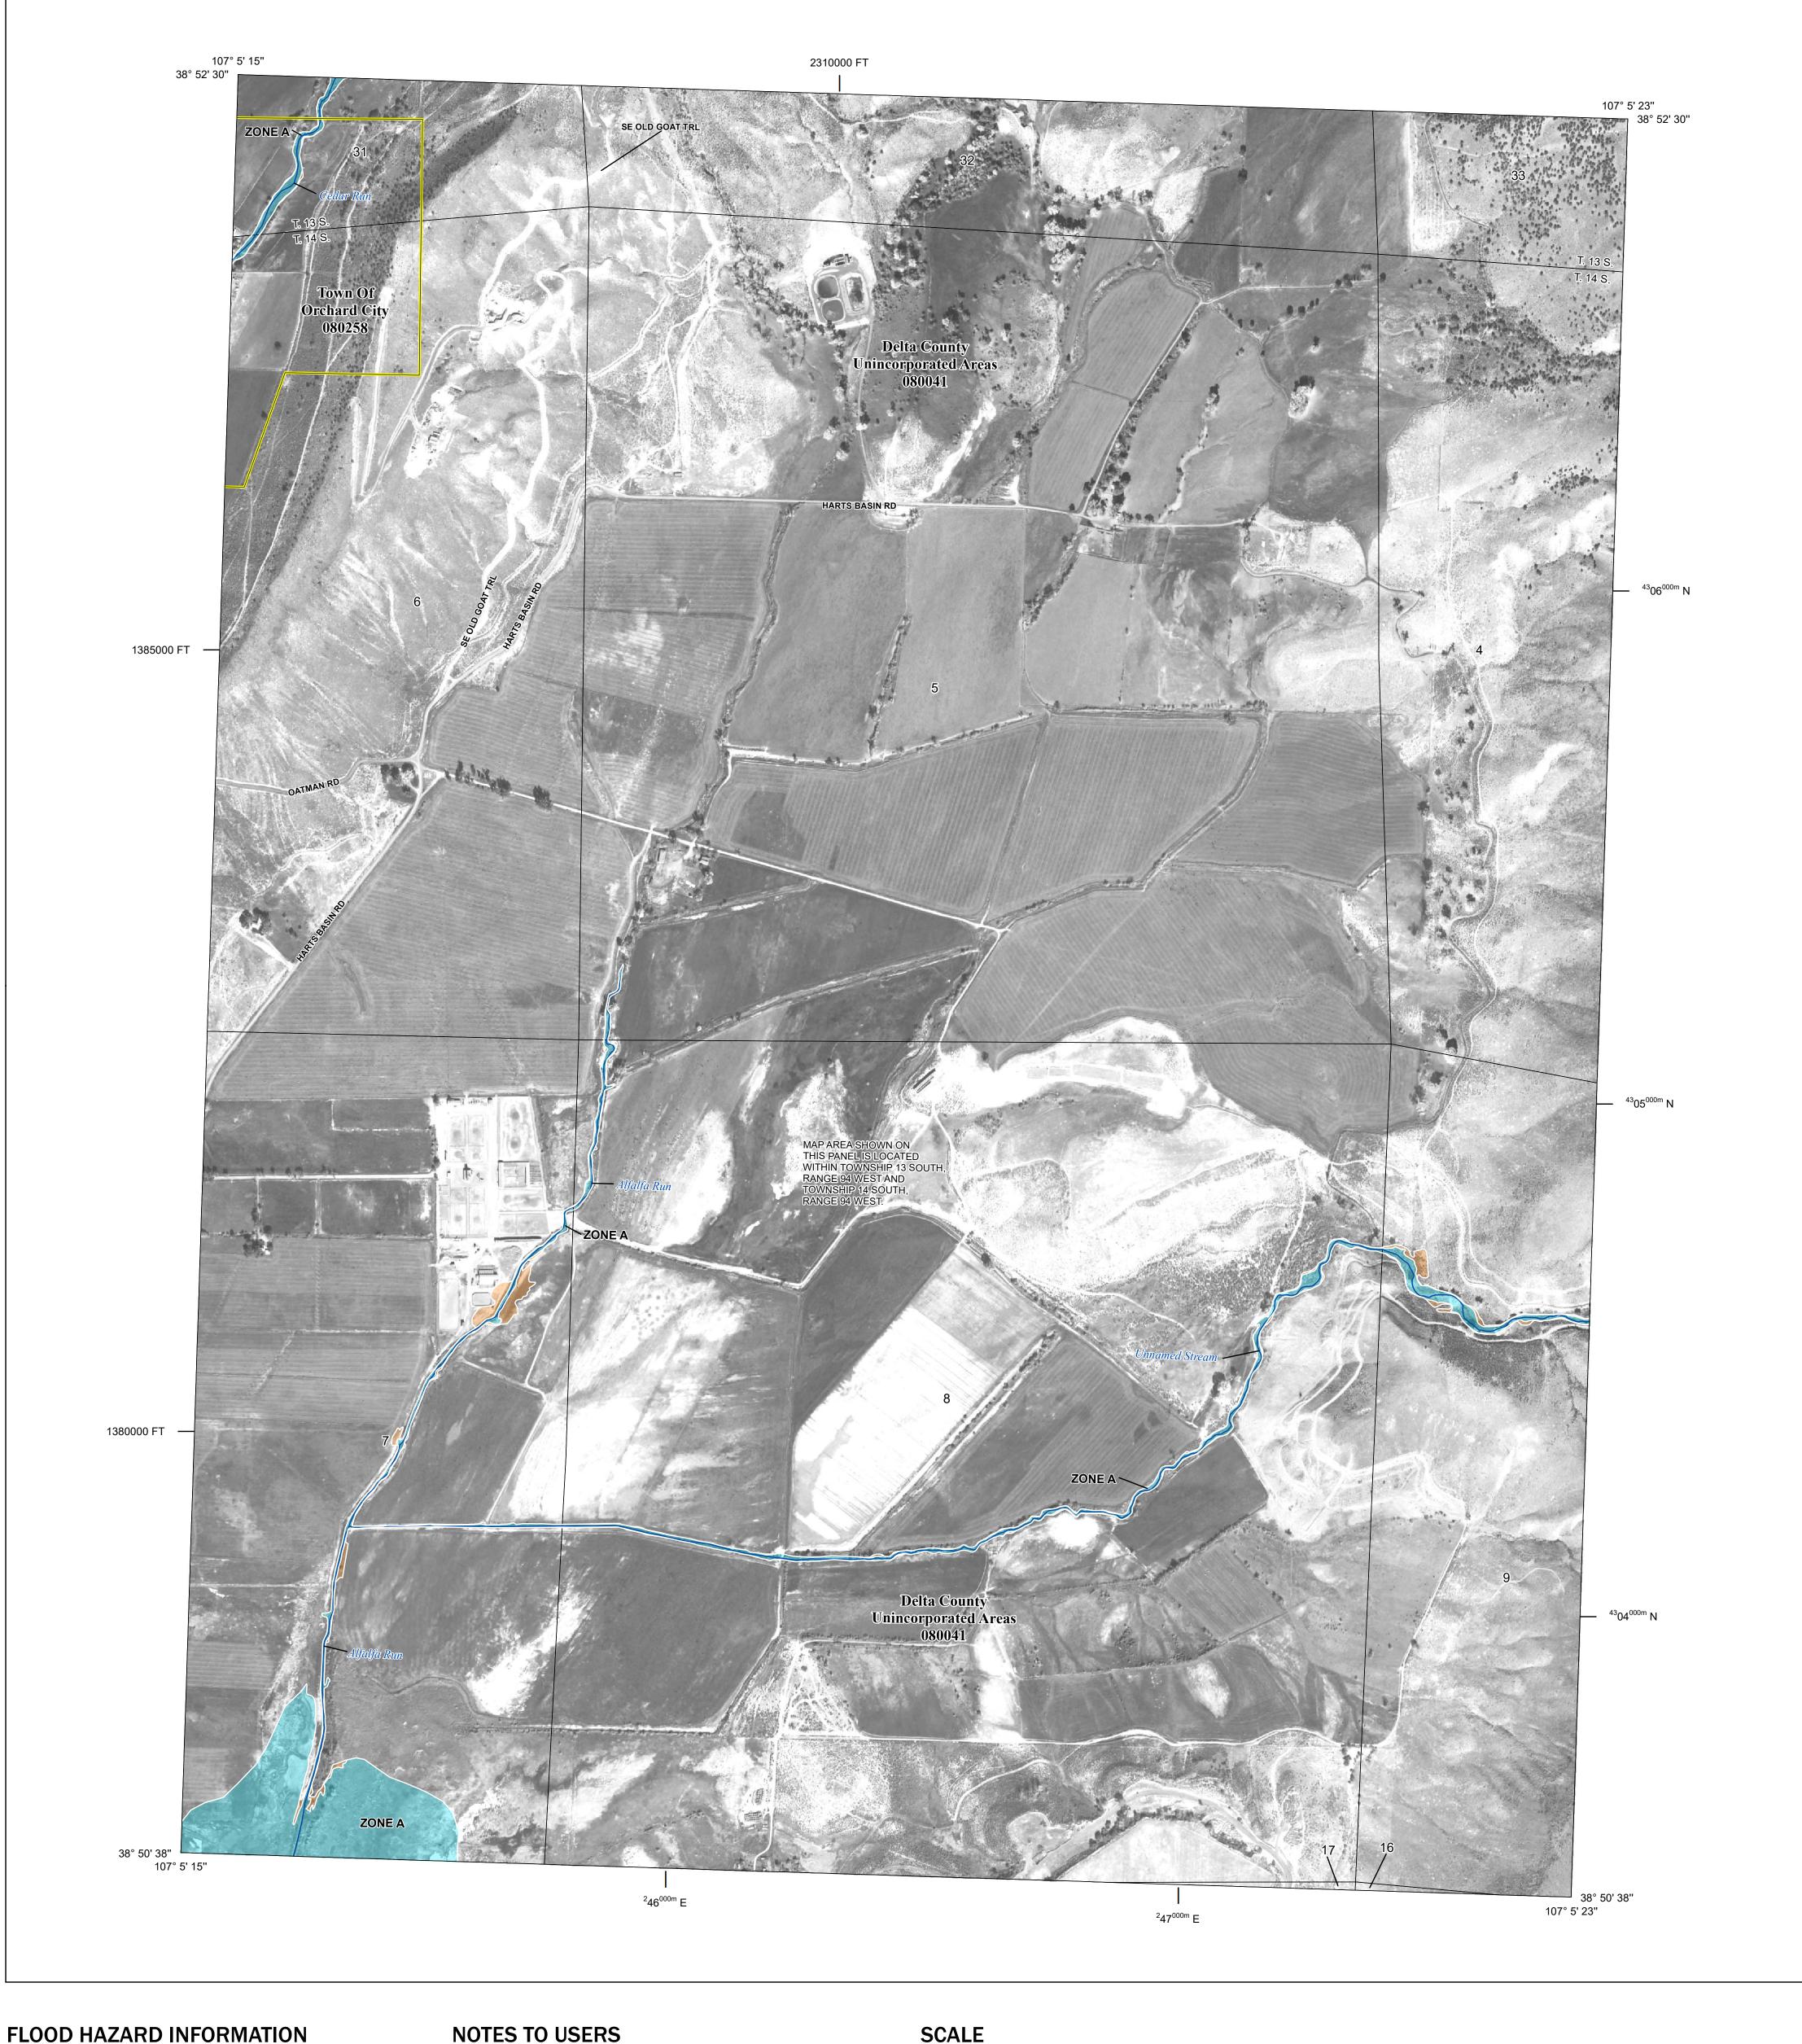

## NATIONAL FLOOD INSURANCE PROGRAM FLOOD INSURANCE RATE MAP

DELTA COUNTY, COLORADO PANEL **431** OF **725** 

TOWN OF ORCHARD CITY

ational Flood Insurance Program

SZONEX

0431

Panel Contains: PANEL SUFFIX COMMUNITY NUMBER DELTA COUNTY 080041

080258

**PRELIMINARY** 11/21/2023

> **VERSION NUMBER** 2.6.4.6 **MAP NUMBER** 08029C0431E MAP REVISED