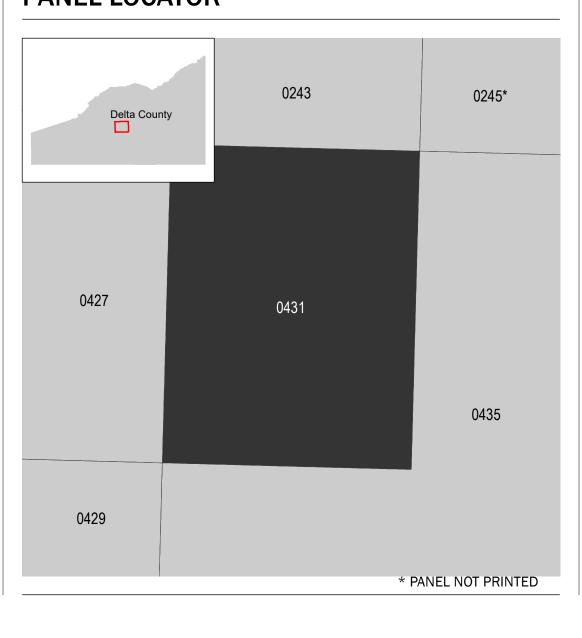

## **PANEL LOCATOR**

Communities annexing land on adjacent FIRM panels must obtain a current copy of the adjacent panel as well as the current FIRM Index. These may be ordered directly from the Flood Map Service Center at the number listed