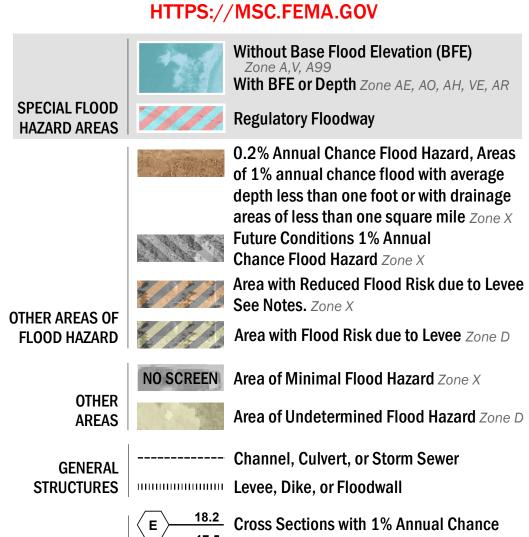

SEE FIS REPORT FOR DETAILED LEGEND AND INDEX MAP FOR FIRM PANEL LAYOUT THE INFORMATION DEPICTED ON THIS MAP AND SUPPORTING **DOCUMENTATION ARE ALSO AVAILABLE IN DIGITAL FORMAT AT** 

17.5 Water Surface Elevation

Hydrographic Feature

**Jurisdiction Boundary** 

**Base Flood Elevation Line (BFE)** 

Limit of Study

—--- Coastal Transect Baseline

8 ---- Coastal Transect

-------- Profile Baseline

OTHER

**FEATURES** 

For information and questions about this Flood Insurance Rate Map (FIRM), available products associated with this FIRM, including historic versions, the current map date for each FIRM panel, how to order products, or the National Flood Insurance Program (NFIP) in general, please call the FEMA Map Information eXchange at 1-877-FEMA-MAP (1-877-336-2627) or visit the FEMA Flood Map Service Center website at https://msc.fema.gov. Available products may include previously issued Letters of Map Change, a Flood Insurance Study Report, and/or digital versions of this map. Many of these products can be ordered or obtained directly from the website.