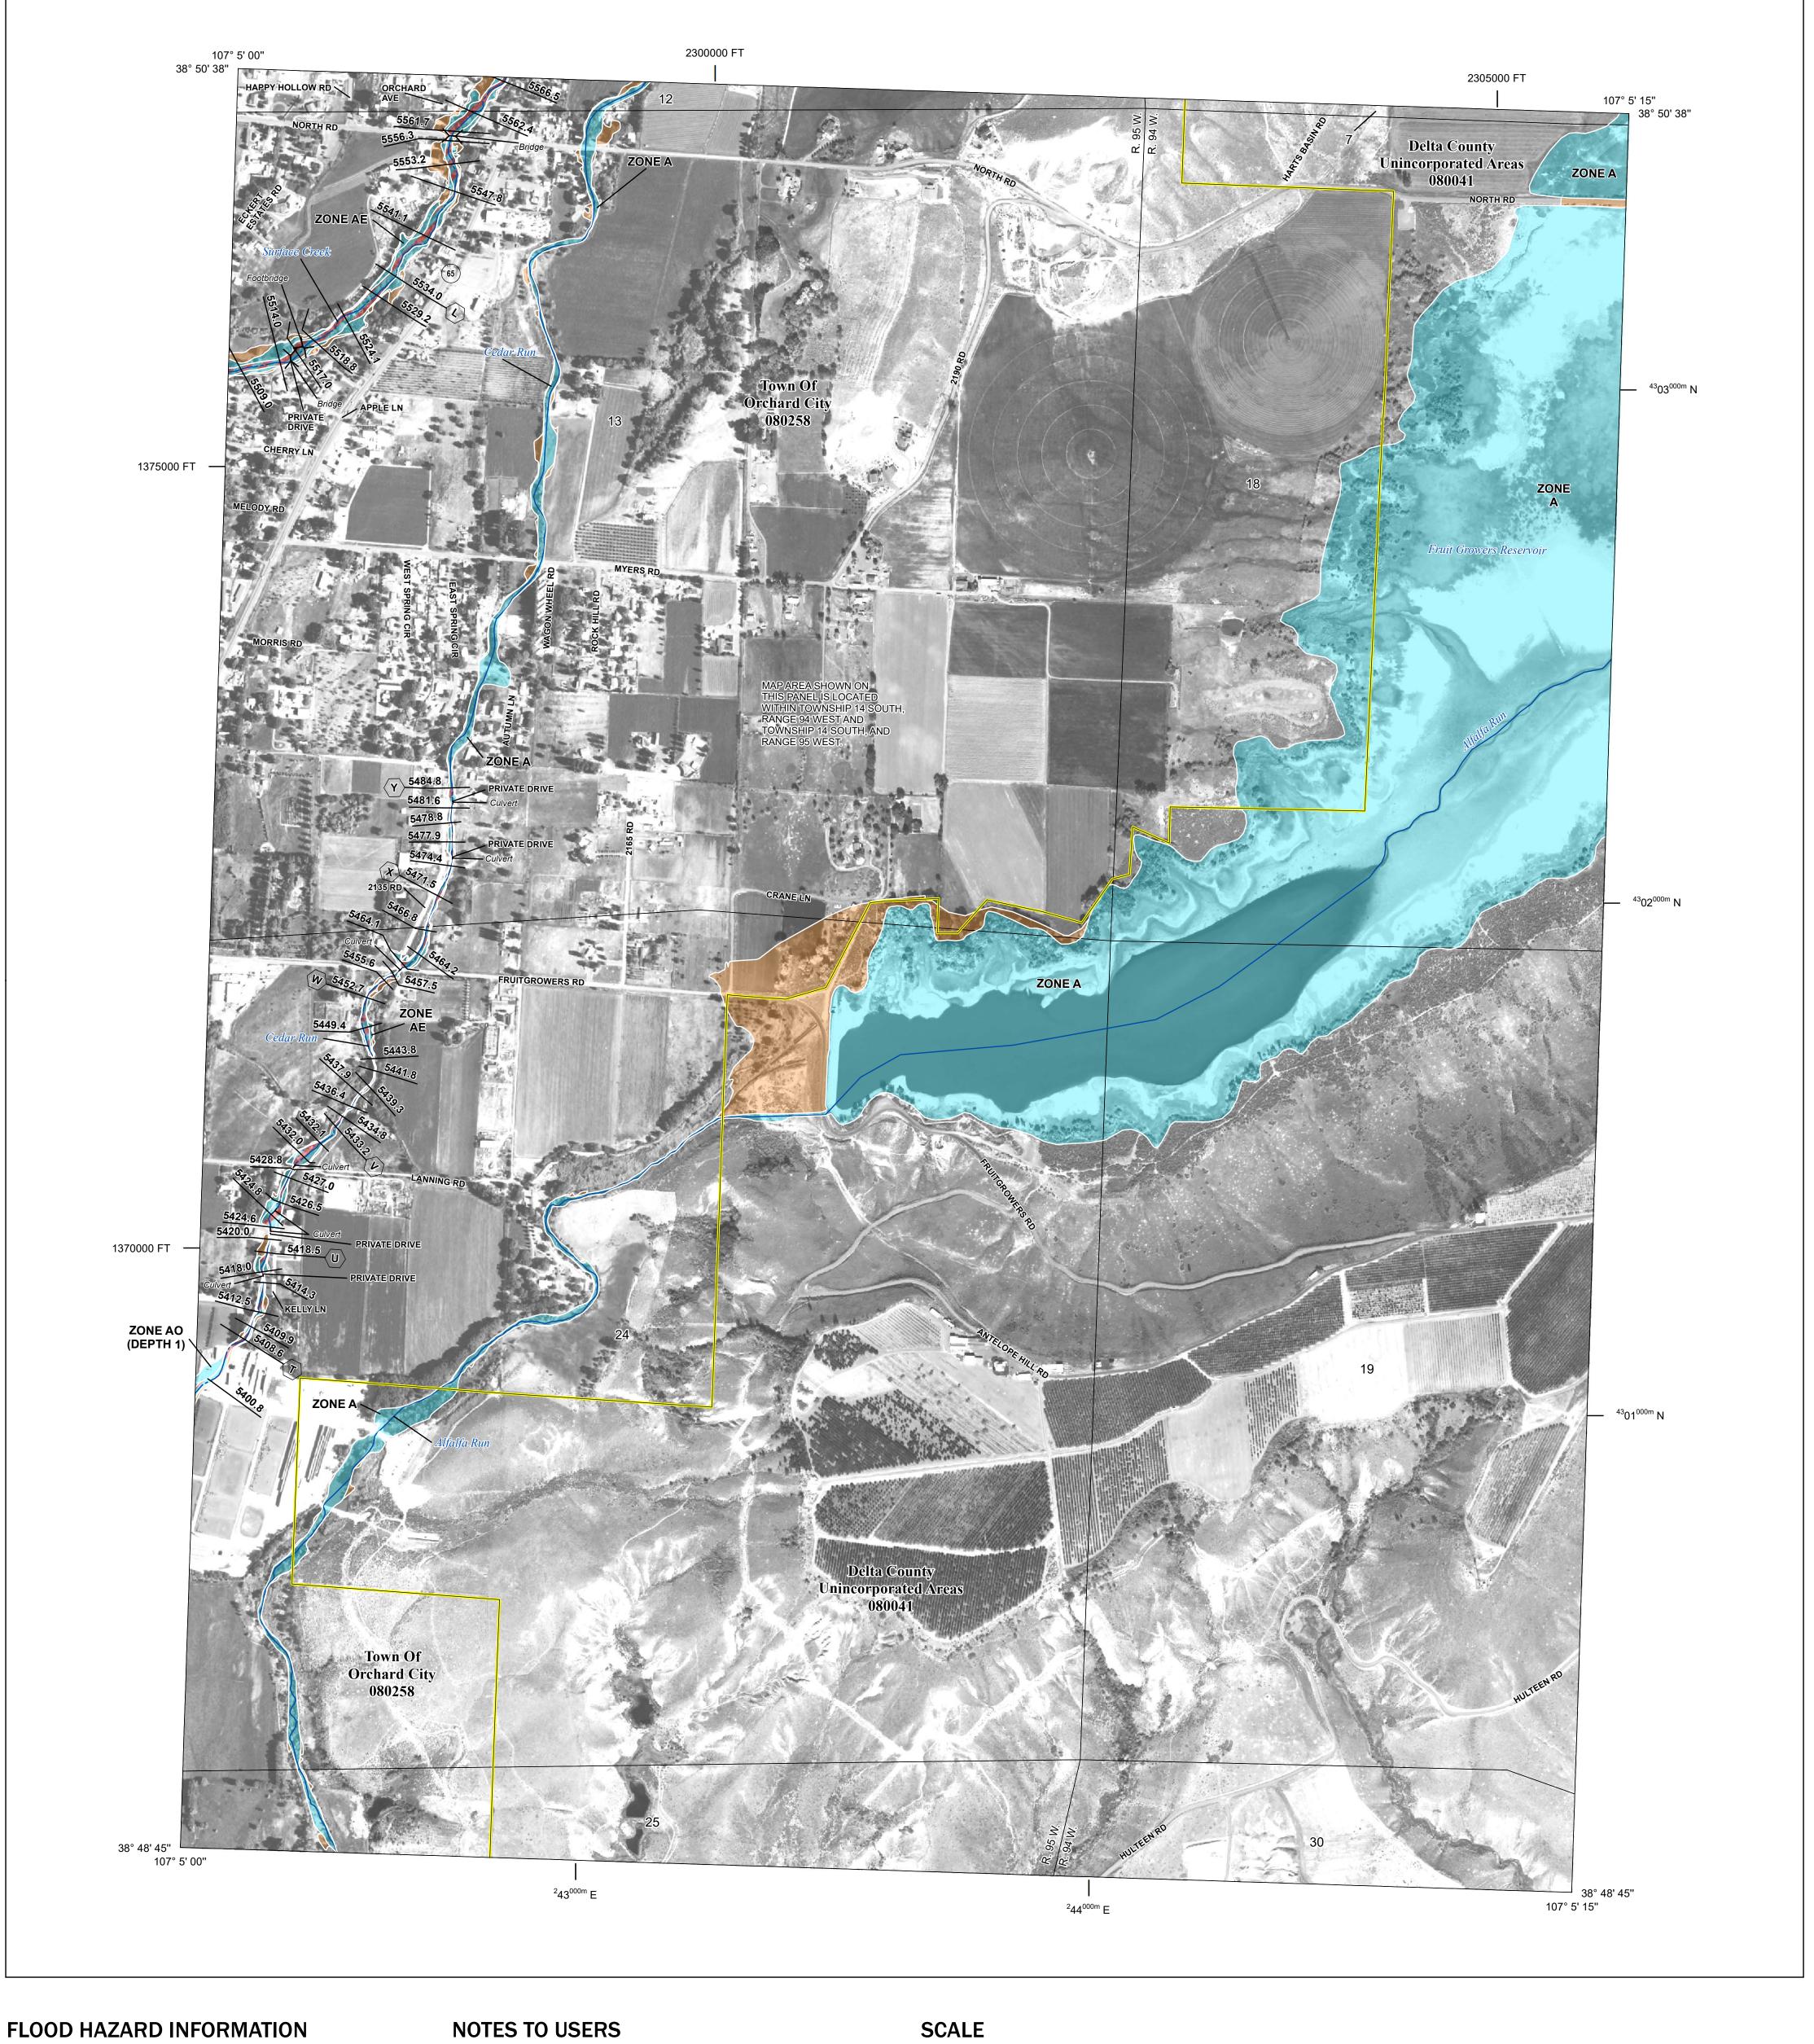

SEE FIS REPORT FOR DETAILED LEGEND AND INDEX MAP FOR FIRM PANEL LAYOUT THE INFORMATION DEPICTED ON THIS MAP AND SUPPORTING **DOCUMENTATION ARE ALSO AVAILABLE IN DIGITAL FORMAT AT** 

(8)----- Coastal Transect

-------- Profile Baseline

OTHER

**FEATURES** 

—--- Coastal Transect Baseline

Hydrographic Feature

**Jurisdiction Boundary** 

**Base Flood Elevation Line (BFE)** 

Limit of Study

and the U.S. Geological Survey, dated 2022.

Base map information shown on this FIRM was derived from digital data provided by U.S. Department of Agriculture, dated 2017, Delta County GIS Department, dated 2020, the State of Colorado, dated 2021,