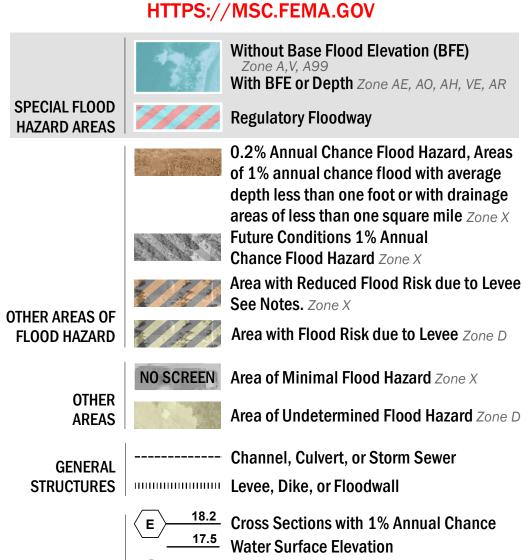

SEE FIS REPORT FOR DETAILED LEGEND AND INDEX MAP FOR FIRM PANEL LAYOUT THE INFORMATION DEPICTED ON THIS MAP AND SUPPORTING **DOCUMENTATION ARE ALSO AVAILABLE IN DIGITAL FORMAT AT** 

(8)----- Coastal Transect

-------- Profile Baseline

OTHER

**FEATURES** 

—--- Coastal Transect Baseline

Hydrographic Feature

**Jurisdiction Boundary** 

**Base Flood Elevation Line (BFE)** 

Limit of Study