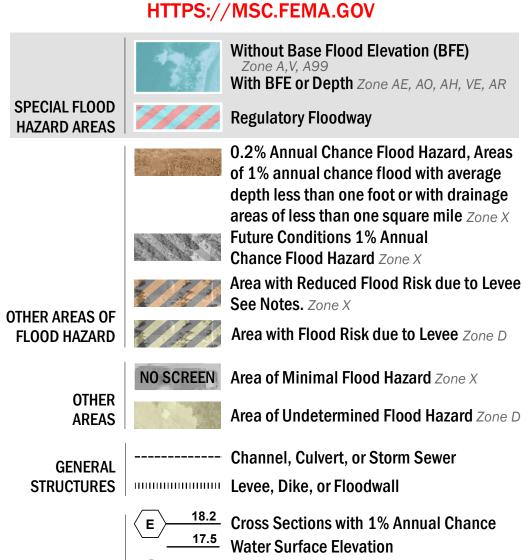

-------- Profile Baseline

OTHER

**FEATURES** 

—--- Coastal Transect Baseline

Hydrographic Feature

**Jurisdiction Boundary** 

**Base Flood Elevation Line (BFE)** 

Limit of Study