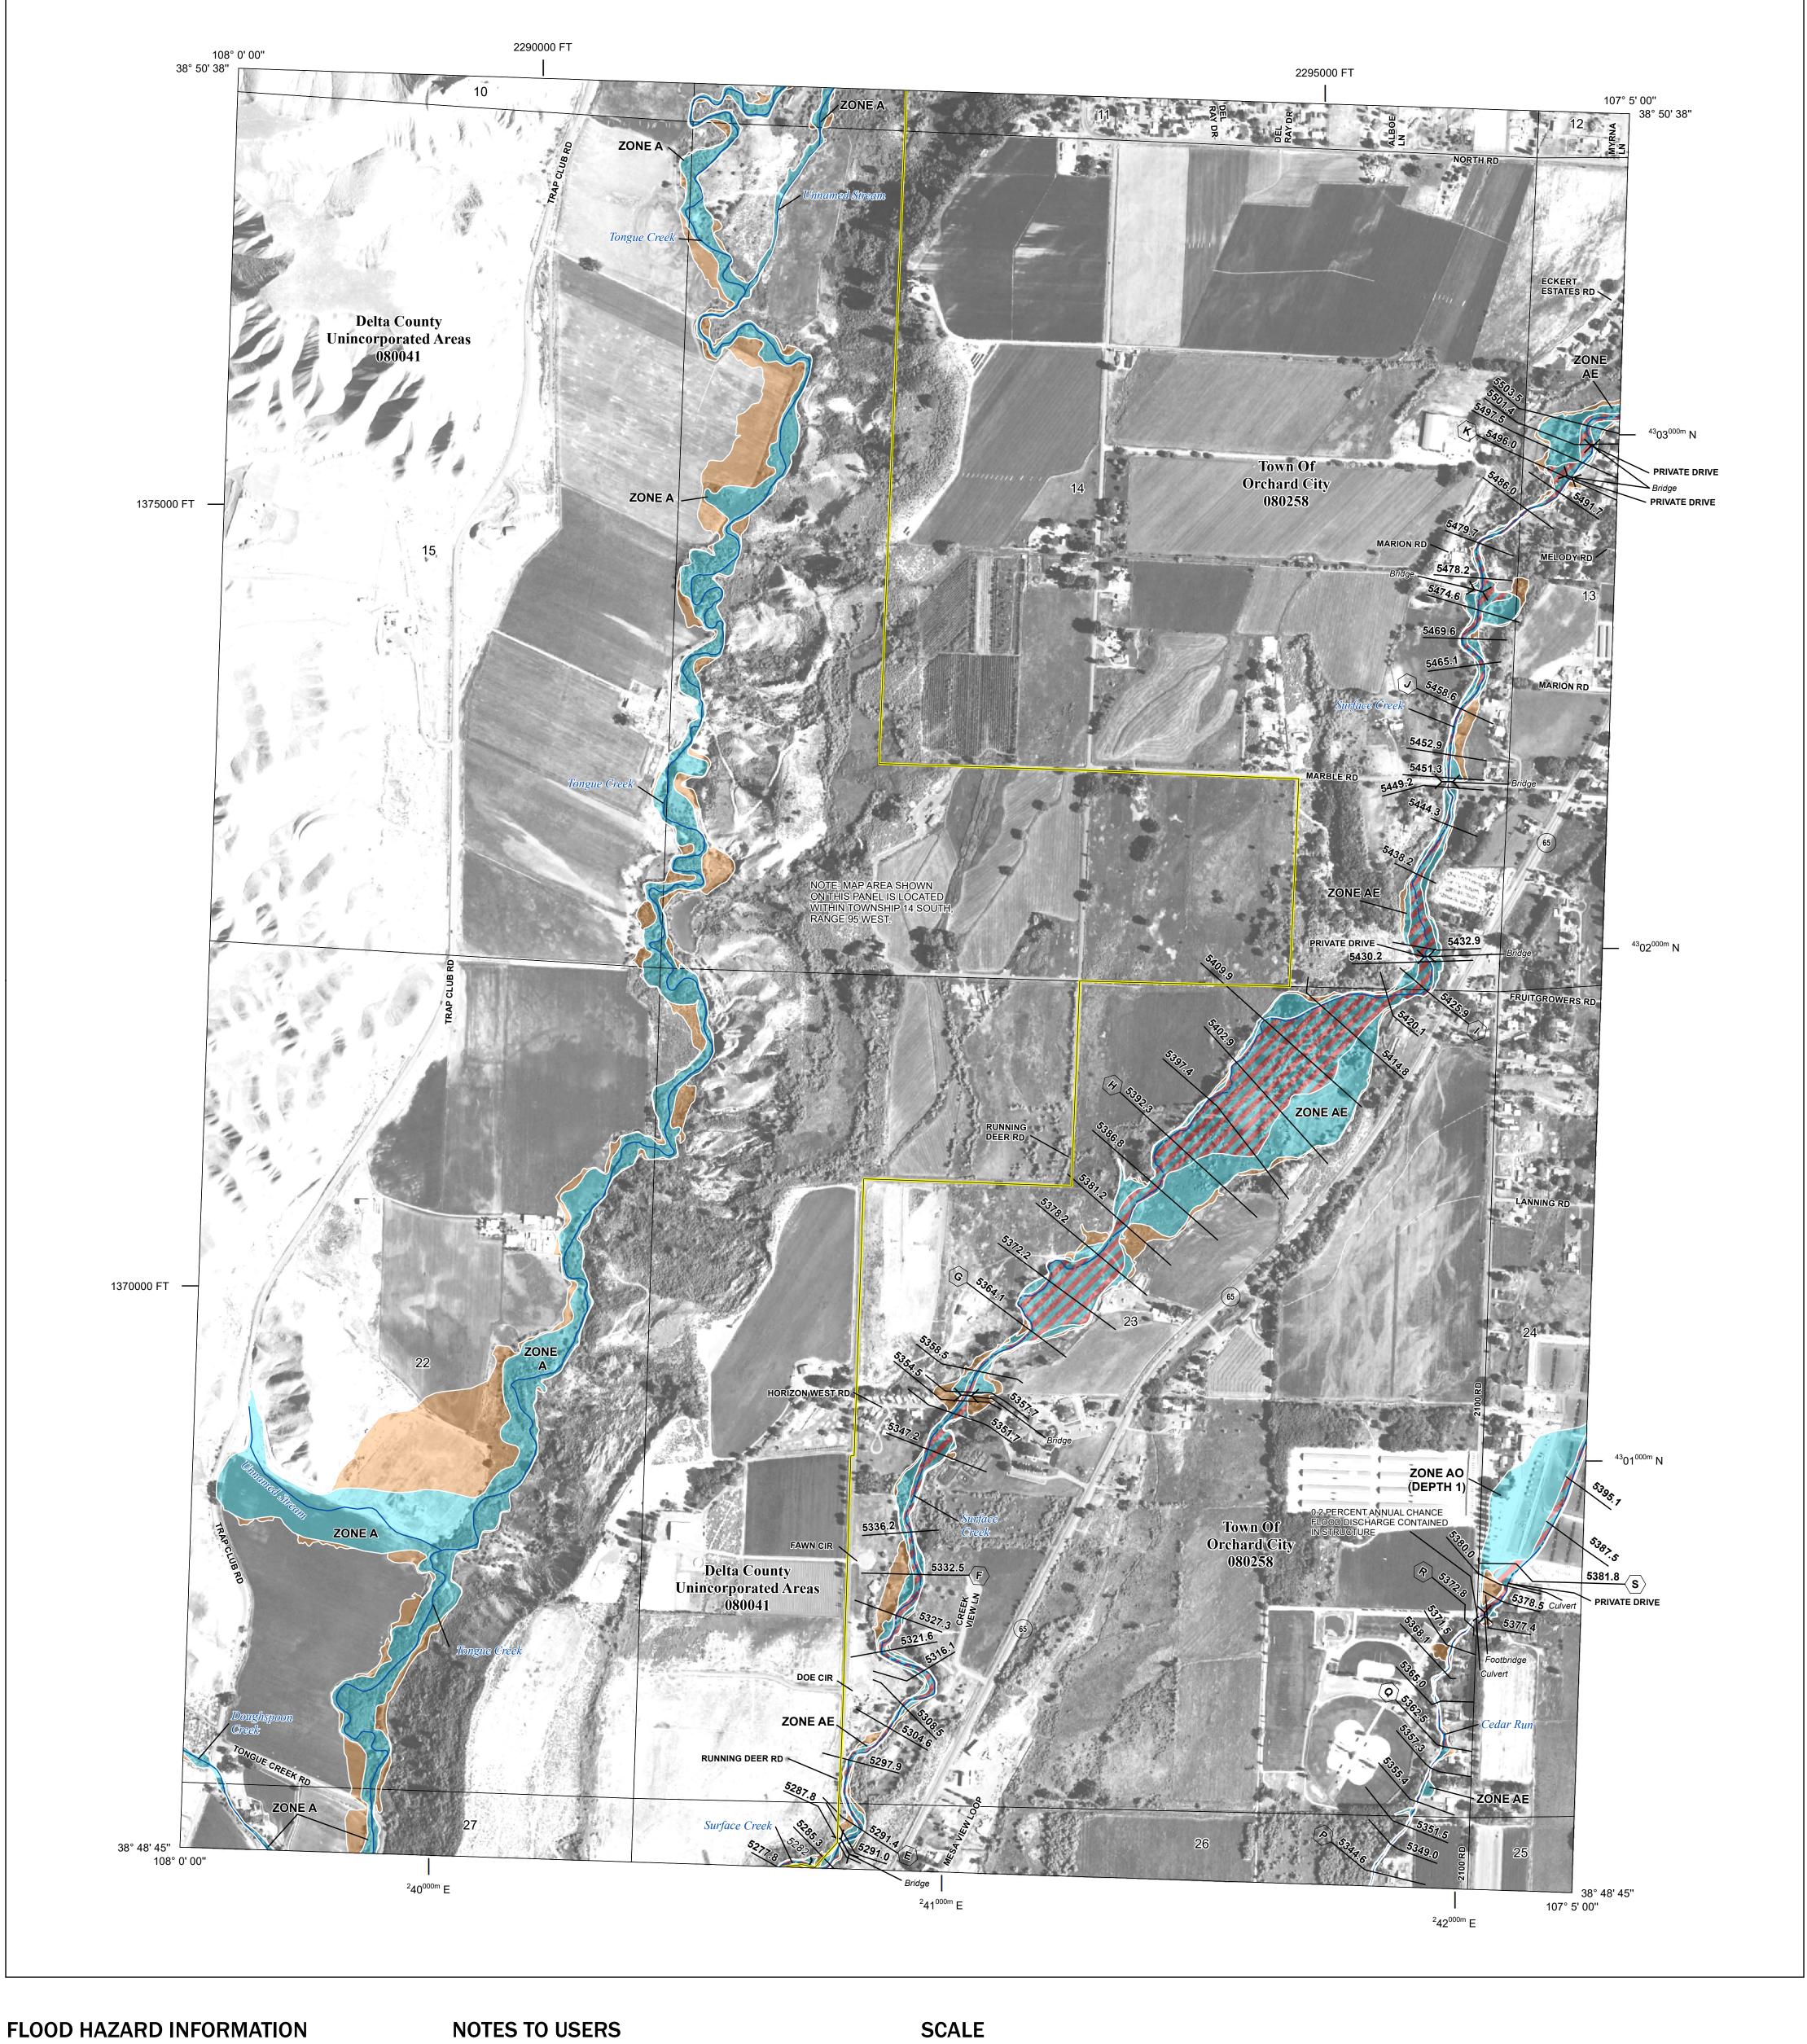

## NATIONAL FLOOD INSURANCE PROGRAM FLOOD INSURANCE RATE MAP

DELTA COUNTY, COLORADO PANEL 428 OF 725

National Flood Insurance Program

FEMA

SZONEX

Panel Contains: COMMUNITY NUMBER

PANEL SUFFIX DELTA COUNTY 080041 TOWN OF ORCHARD CITY 080258 0428