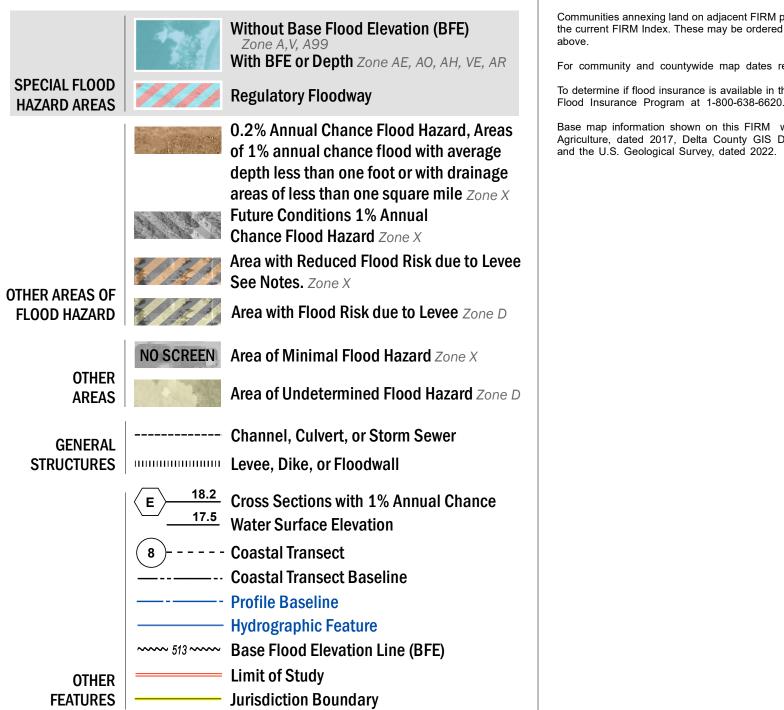

## **FLOOD HAZARD INFORMATION**

### SEE FIS REPORT FOR DETAILED LEGEND AND INDEX MAP FOR FIRM PANEL LAYOUT THE INFORMATION DEPICTED ON THIS MAP AND SUPPORTING DOCUMENTATION ARE ALSO AVAILABLE IN DIGITAL FORMAT AT HTTPS://MSC.FEMA.GOV

## **NOTES TO USERS**

For information and questions about this Flood Insurance Rate Map (FIRM), available products associated with this FIRM, including historic versions, the current map date for each FIRM panel, how to order products, or the National Flood Insurance Program (NFIP) in general, please call the FEMA Map Information eXchange at 1-877-FEMA-MAP (1-877-336-2627) or visit the FEMA Flood Map Service Center website at https://msc.fema.gov. Available products may include previously issued Letters of Map Change, a Flood Insurance Study Report, and/or digital versions of this map. Many of these products can be ordered or obtained directly from the website.

Communities annexing land on adjacent FIRM panels must obtain a current copy of the adjacent panel as well as the current FIRM Index. These may be ordered directly from the Flood Map Service Center at the number listed

For community and countywide map dates refer to the Flood Insurance Study Report for this jurisdiction.

To determine if flood insurance is available in this community, contact your Insurance agent or call the National Flood Insurance Program at 1-800-638-6620.

Base map information shown on this FIRM was derived from digital data provided by U.S. Department of Agriculture, dated 2017, Delta County GIS Department, dated 2020, the State of Colorado, dated 2021,