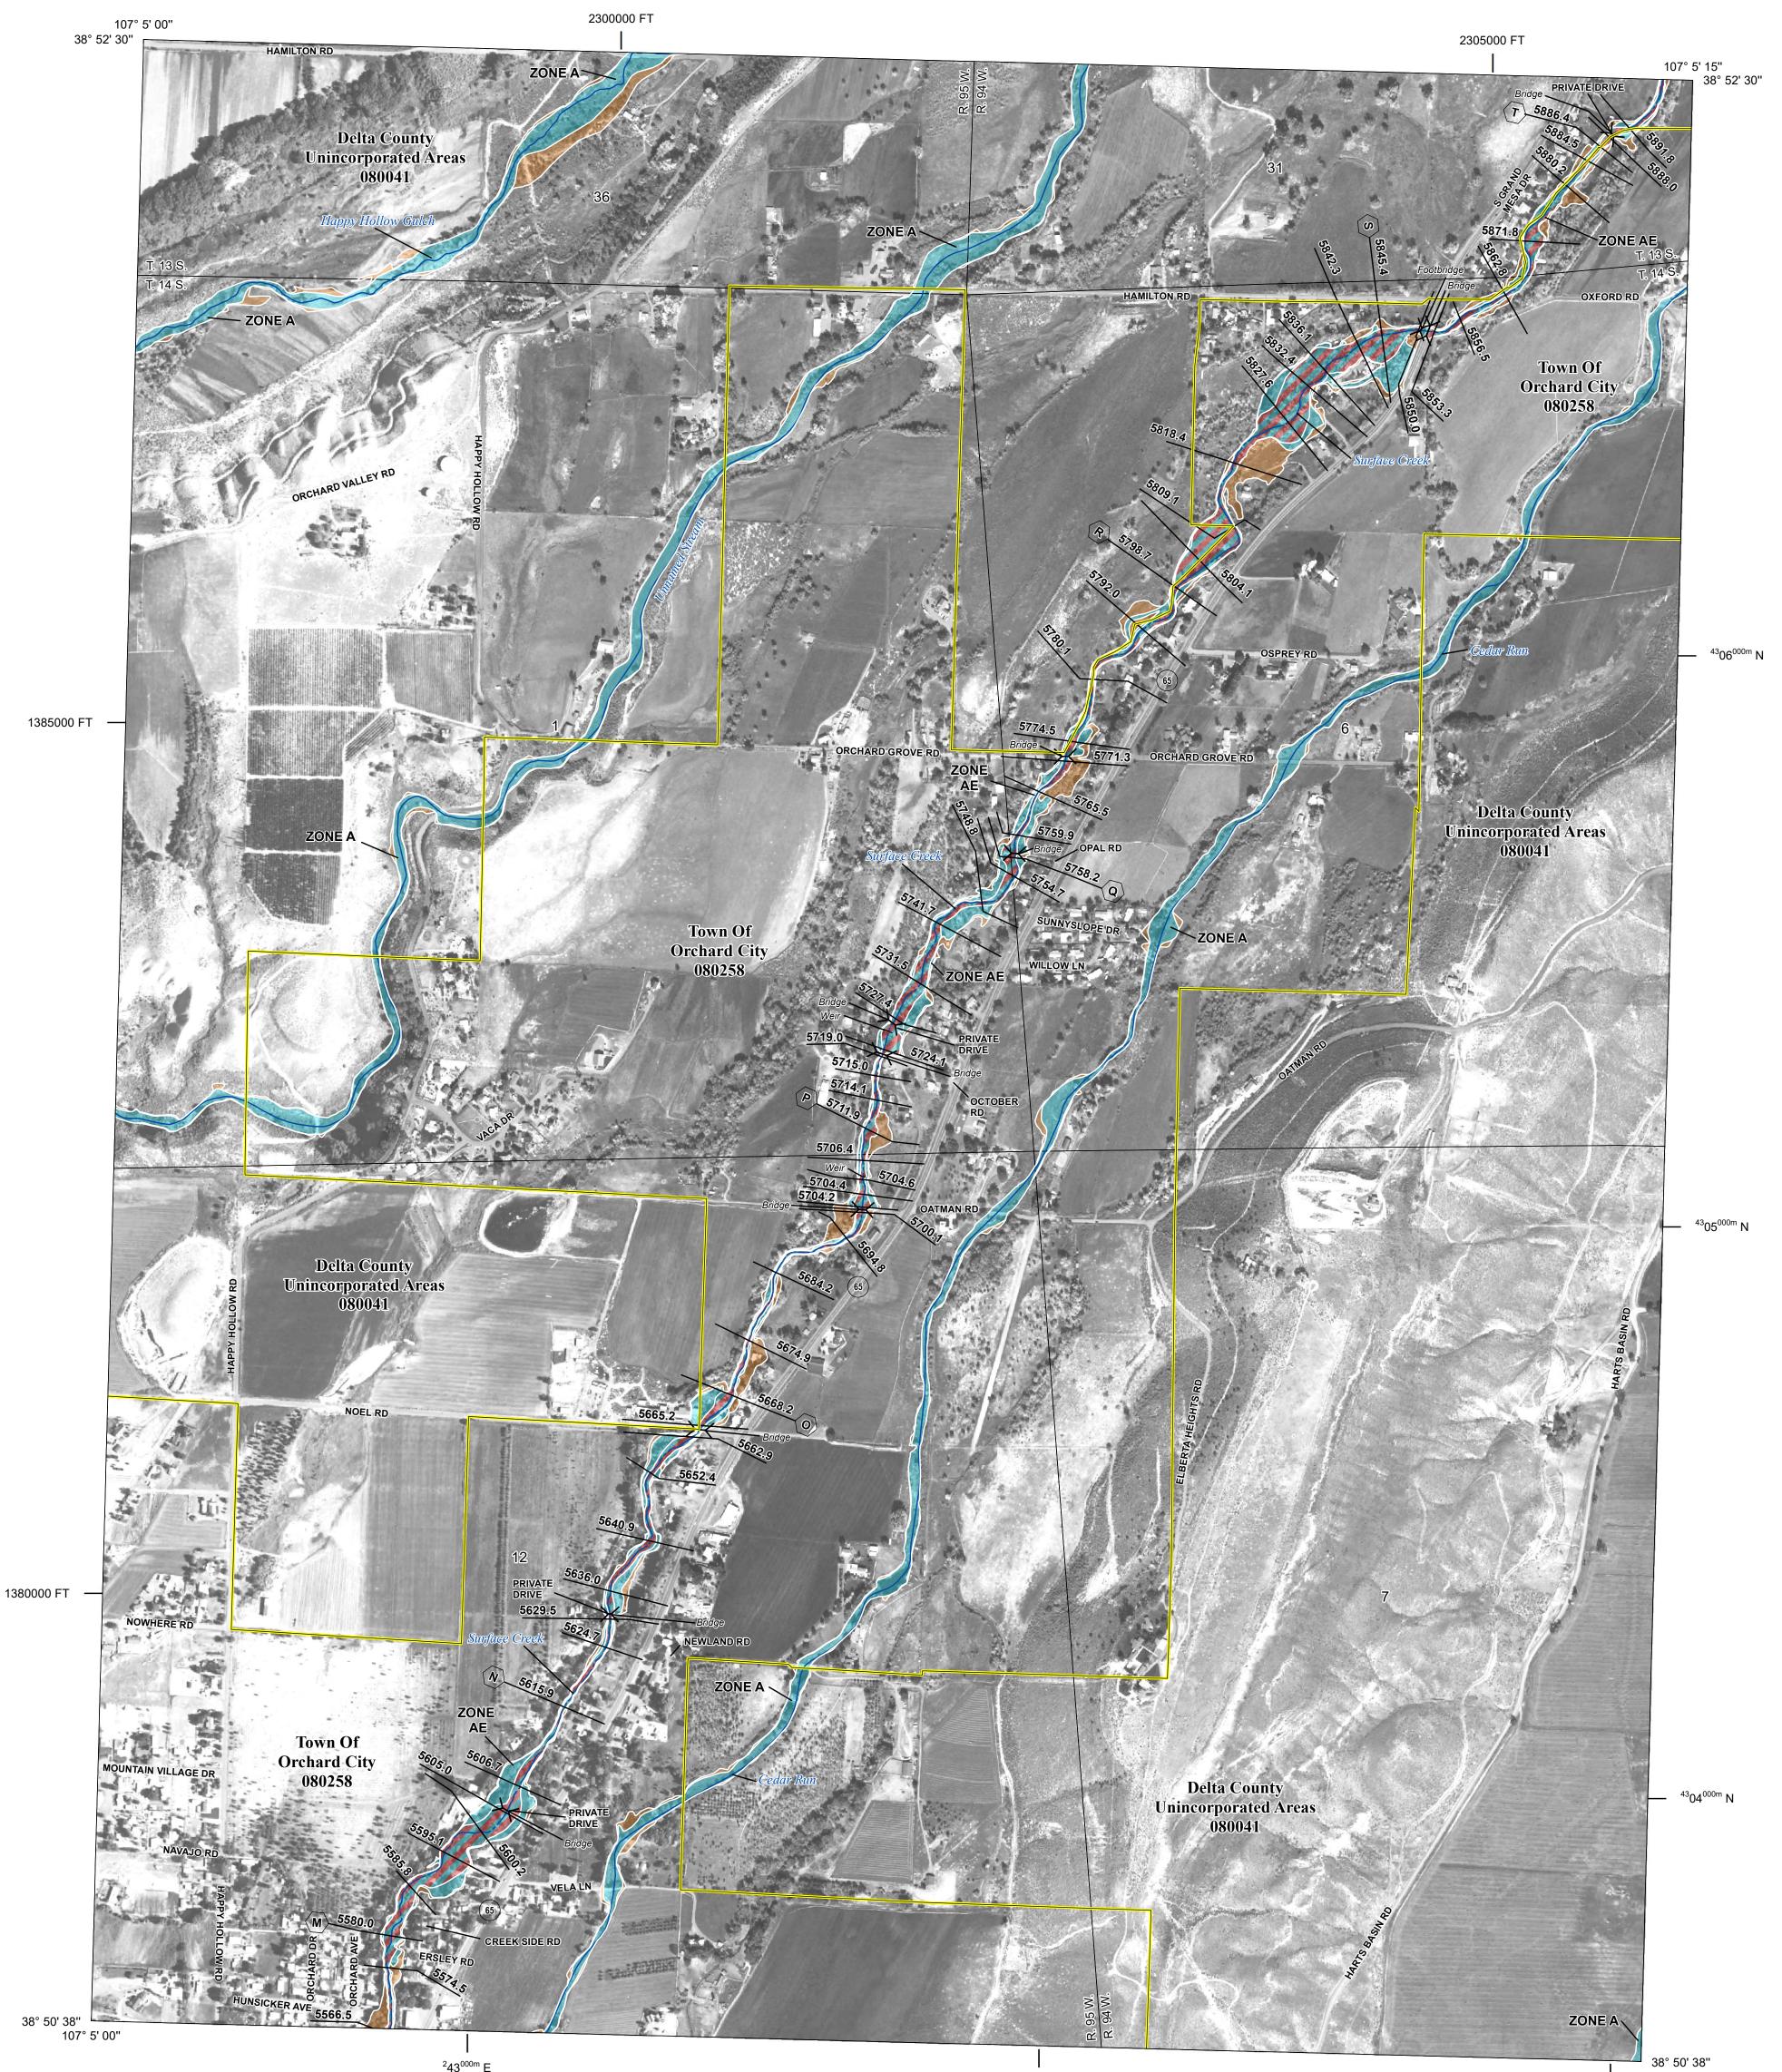

## **FLOOD HAZARD INFORMATION**

### SEE FIS REPORT FOR DETAILED LEGEND AND INDEX MAP FOR FIRM PANEL LAYOUT THE INFORMATION DEPICTED ON THIS MAP AND SUPPORTING DOCUMENTATION ARE ALSO AVAILABLE IN DIGITAL FORMAT AT HTTPS://MSC.FEMA.GOV

## **NOTES TO USERS**

For information and questions about this Flood Insurance Rate Map (FIRM), available products associated with this FIRM, including historic versions, the current map date for each FIRM panel, how to order products, or the National Flood Insurance Program (NFIP) in general, please call the FEMA Map Information eXchange at 1-877-FEMA-MAP (1-877-336-2627) or visit the FEMA Flood Map Service Center website at https://msc.fema.gov. Available products may include previously issued Letters of Map Change, a Flood Insurance Study Report, and/or digital versions of this map. Many of these products can be ordered or obtained directly from the website.

Communities annexing land on adjacent FIRM panels must obtain a current copy of the adjacent panel as well as the current FIRM Index. These may be ordered directly from the Flood Map Service Center at the number listed

For community and countywide map dates refer to the Flood Insurance Study Report for this jurisdiction.

To determine if flood insurance is available in this community, contact your Insurance agent or call the National Flood Insurance Program at 1-800-638-6620.

Base map information shown on this FIRM was derived from digital data provided by U.S. Department of Agriculture, dated 2017, Delta County GIS Department, dated 2020, the State of Colorado, dated 2021,