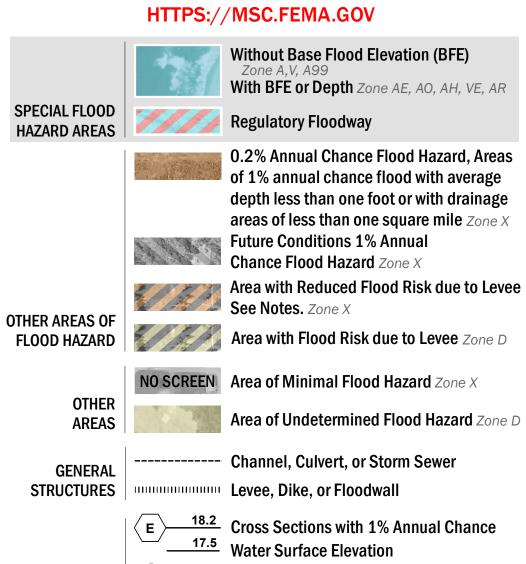

SEE FIS REPORT FOR DETAILED LEGEND AND INDEX MAP FOR FIRM PANEL LAYOUT THE INFORMATION DEPICTED ON THIS MAP AND SUPPORTING **DOCUMENTATION ARE ALSO AVAILABLE IN DIGITAL FORMAT AT** 

8 ---- Coastal Transect

-------- Profile Baseline

OTHER

**FEATURES** 

—--- Coastal Transect Baseline

Hydrographic Feature

**Jurisdiction Boundary** 

**Base Flood Elevation Line (BFE)** 

Limit of Study