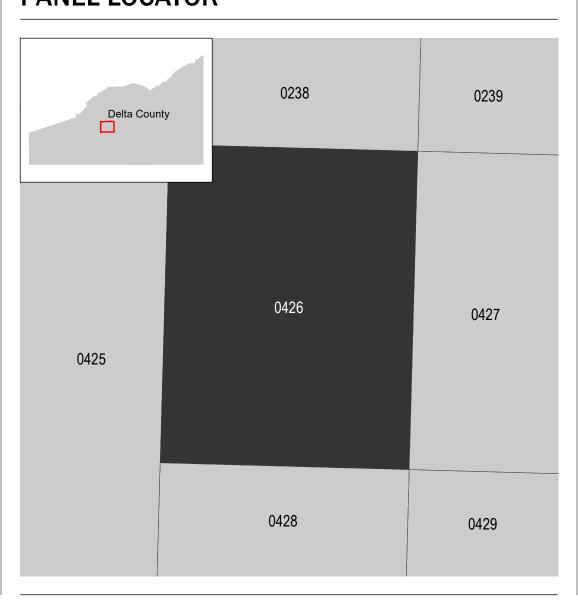

## **PANEL LOCATOR**

## National Flood Insurance Program NATIONAL FLOOD INSURANCE PROGRAM FEMA FLOOD INSURANCE RATE MAP DELTA COUNTY, COLORADO PANEL 426 OF 725

TOWN OF ORCHARD CITY

SZONEX

NUMBER PANEL SUFFIX

080258

0426

Panel Contains: COMMUNITY DELTA COUNTY 080041