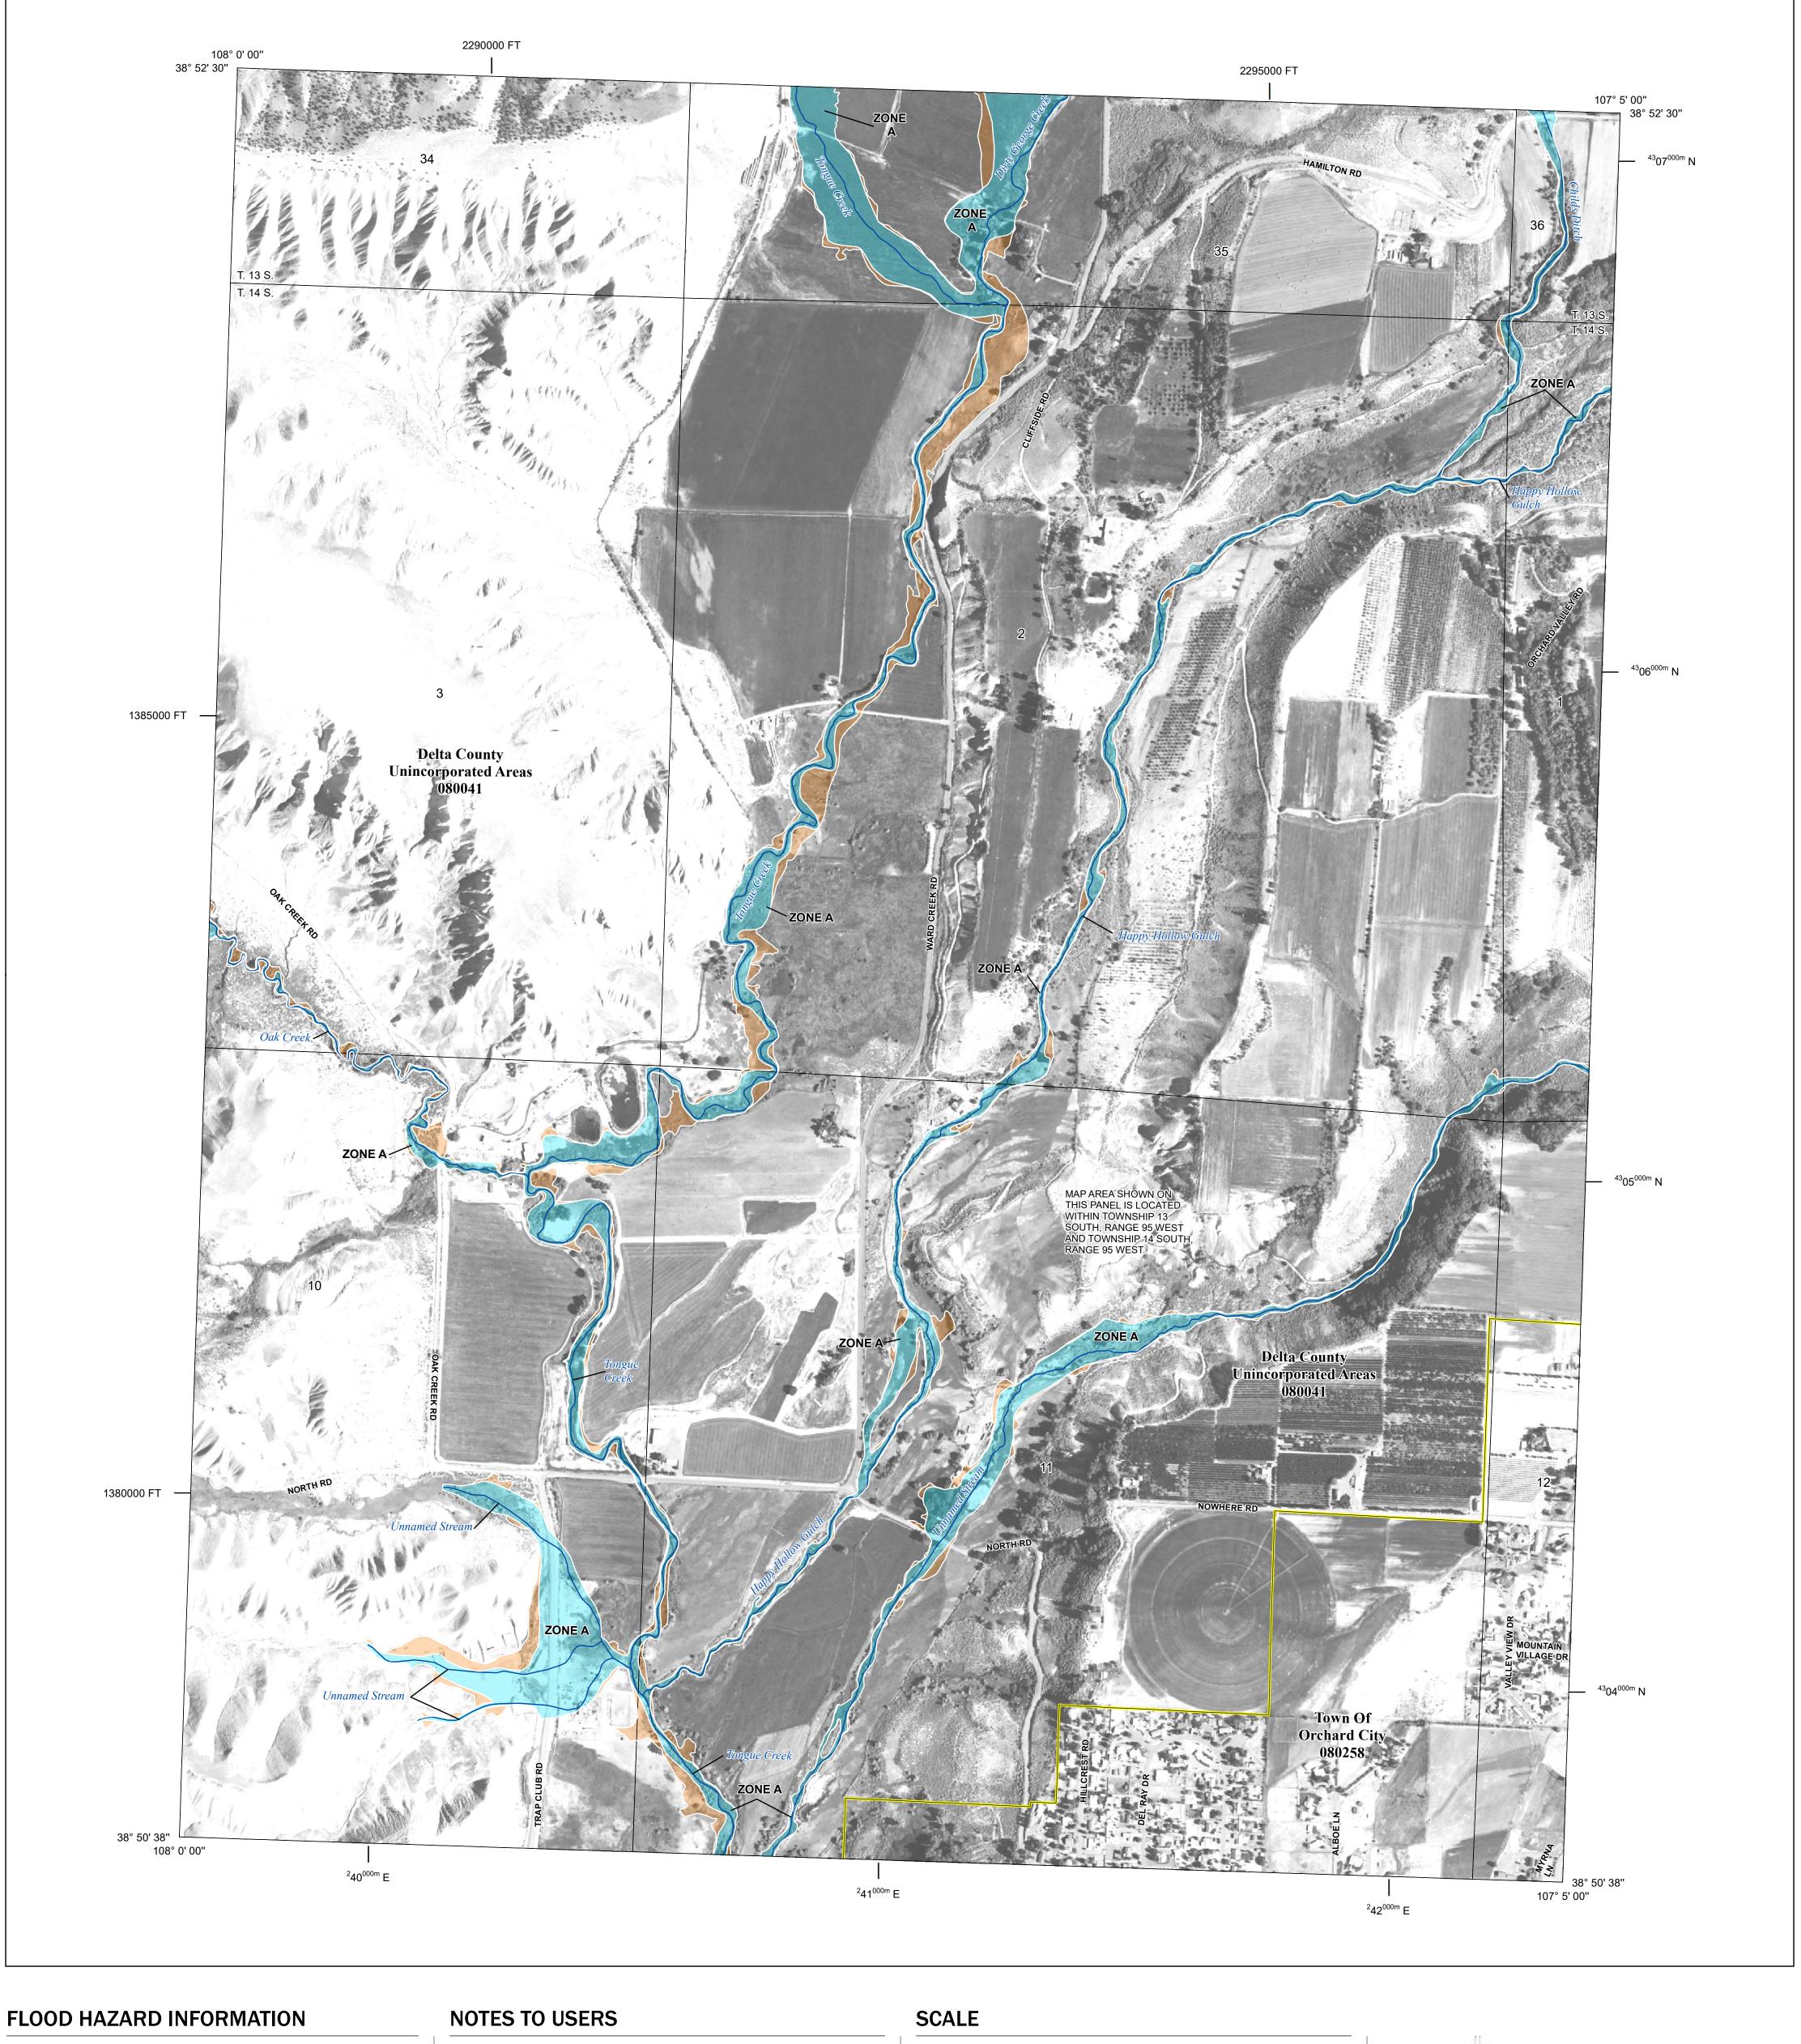

and the U.S. Geological Survey, dated 2022.

Base map information shown on this FIRM was derived from digital data provided by U.S. Department of Agriculture, dated 2017, Delta County GIS Department, dated 2020, the State of Colorado, dated 2021,