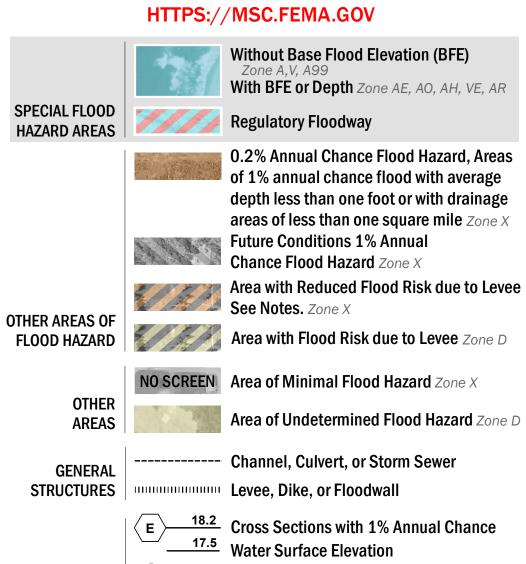

SEE FIS REPORT FOR DETAILED LEGEND AND INDEX MAP FOR FIRM PANEL LAYOUT THE INFORMATION DEPICTED ON THIS MAP AND SUPPORTING **DOCUMENTATION ARE ALSO AVAILABLE IN DIGITAL FORMAT AT** 

(8)----- Coastal Transect

-------- Profile Baseline

OTHER

**FEATURES** 

—--- Coastal Transect Baseline

Hydrographic Feature

**Jurisdiction Boundary** 

**Base Flood Elevation Line (BFE)** 

Limit of Study