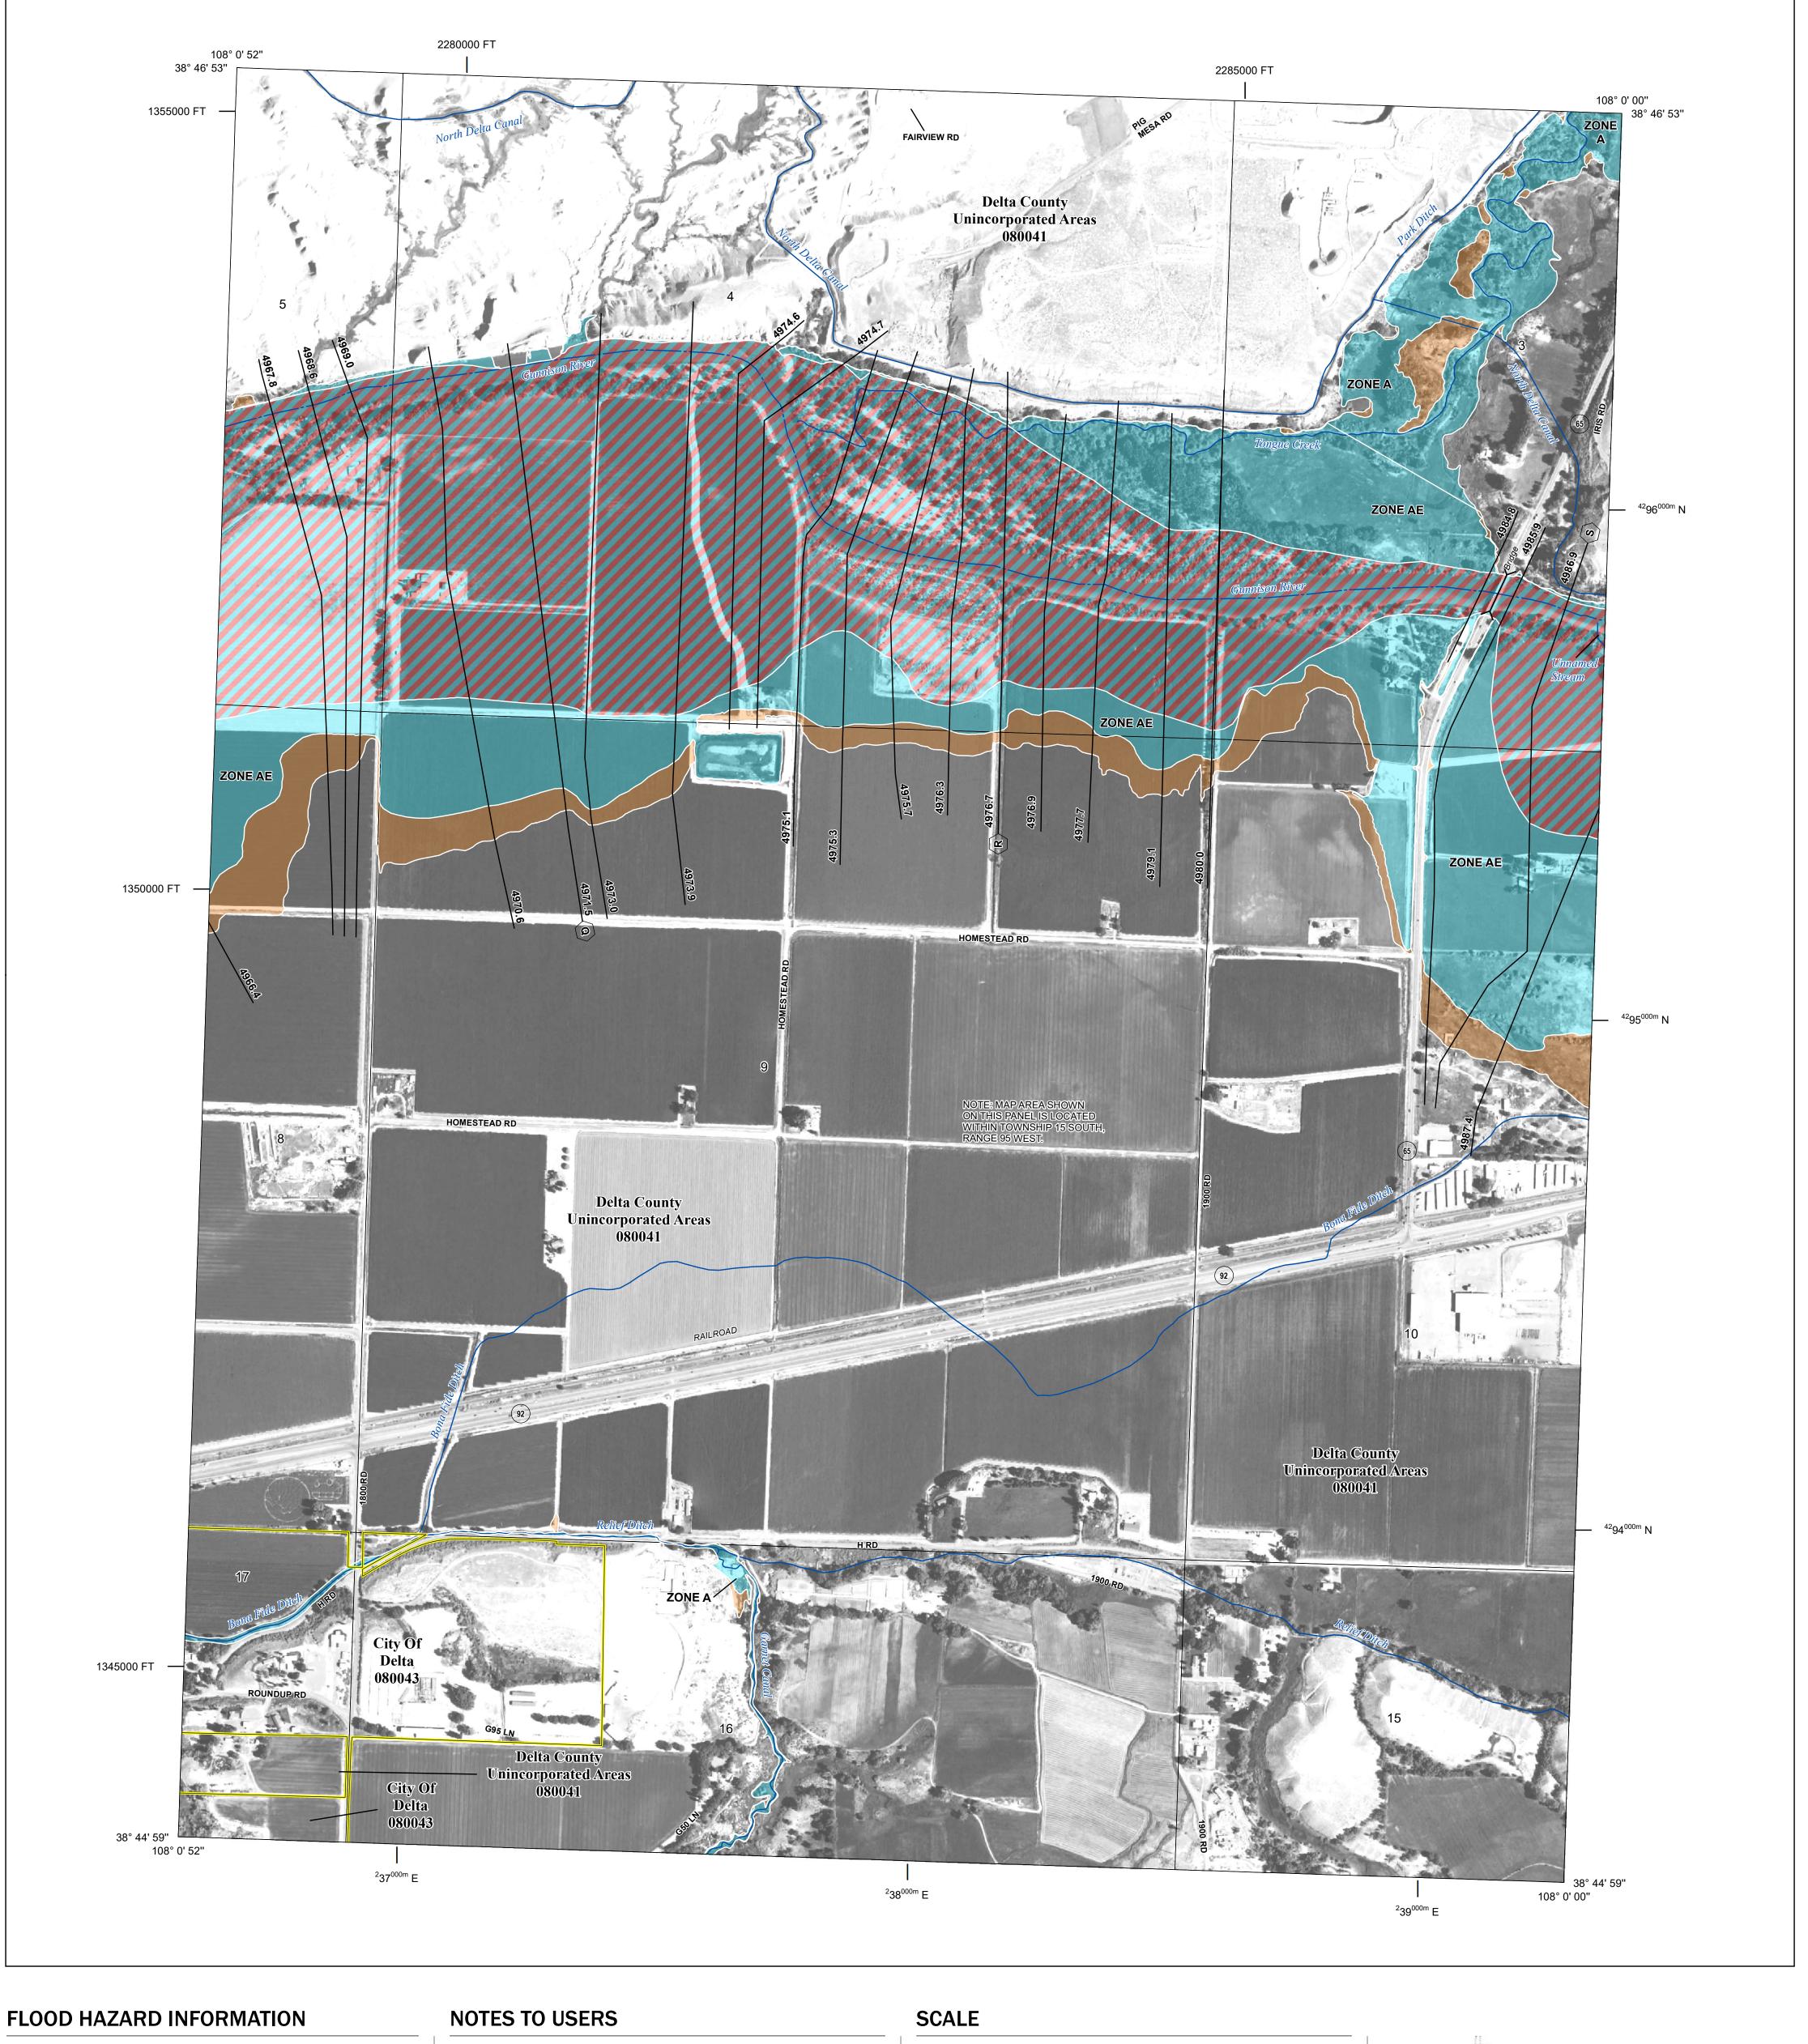

Base map information shown on this FIRM was derived from digital data provided by U.S. Department of Agriculture, dated 2017, Delta County GIS Department, dated 2020, the State of Colorado, dated 2021, and the U.S. Geological Survey, dated 2022.

## National Flood Insurance Program FEMA FLOOD INSURANCE RATE MAP DELTA COUNTY, COLORADO PANEL **419** OF **725** Panel Contains: COMMUNITY CITY OF DELTA DELTA COUNTY

SZONEX

NUMBER PANEL SUFFIX 080043 0419 080041 0419