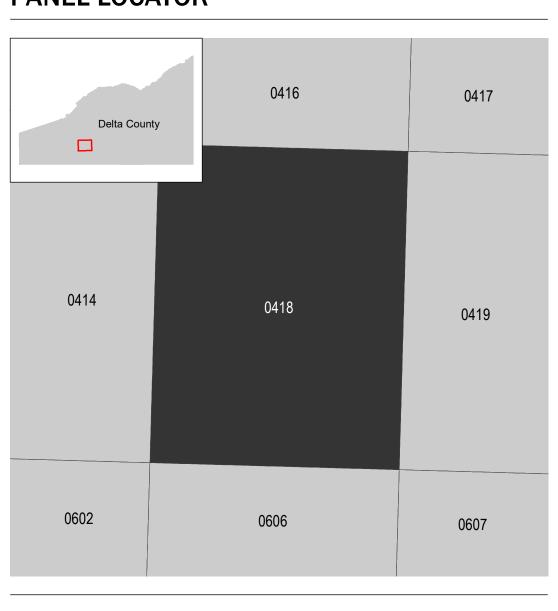

dered or obtained directly from the website.

Communities annexing land on adjacent FIRM panels must obtain a current copy of the adjacent panel as well as the current FIRM Index. These may be ordered directly from the Flood Map Service Center at the number listed

For community and countywide map dates refer to the Flood Insurance Study Report for this jurisdiction. To determine if flood insurance is available in this community, contact your Insurance agent or call the National Flood Insurance Program at 1-800-638-6620.

Base map information shown on this FIRM was derived from digital data provided by U.S. Department of Agriculture, dated 2017, Delta County GIS Department, dated 2020, the State of Colorado, dated 2021,

and the U.S. Geological Survey, dated 2022.



## **PANEL LOCATOR**



## National Flood Insurance Program FEMA FLOOD INSURANCE RATE MAP DELTA COUNTY, COLORADO PANEL **418** OF **725** Panel Contains: COMMUNITY NUMBER CITY OF DELTA 080043 DELTA COUNTY 080041

SZONEX



NATIONAL FLOOD INSURANCE PROGRAM

**PRELIMINARY** 11/21/2023

> **VERSION NUMBER** 2.6.4.6 **MAP NUMBER** 08029C0418E MAP REVISED