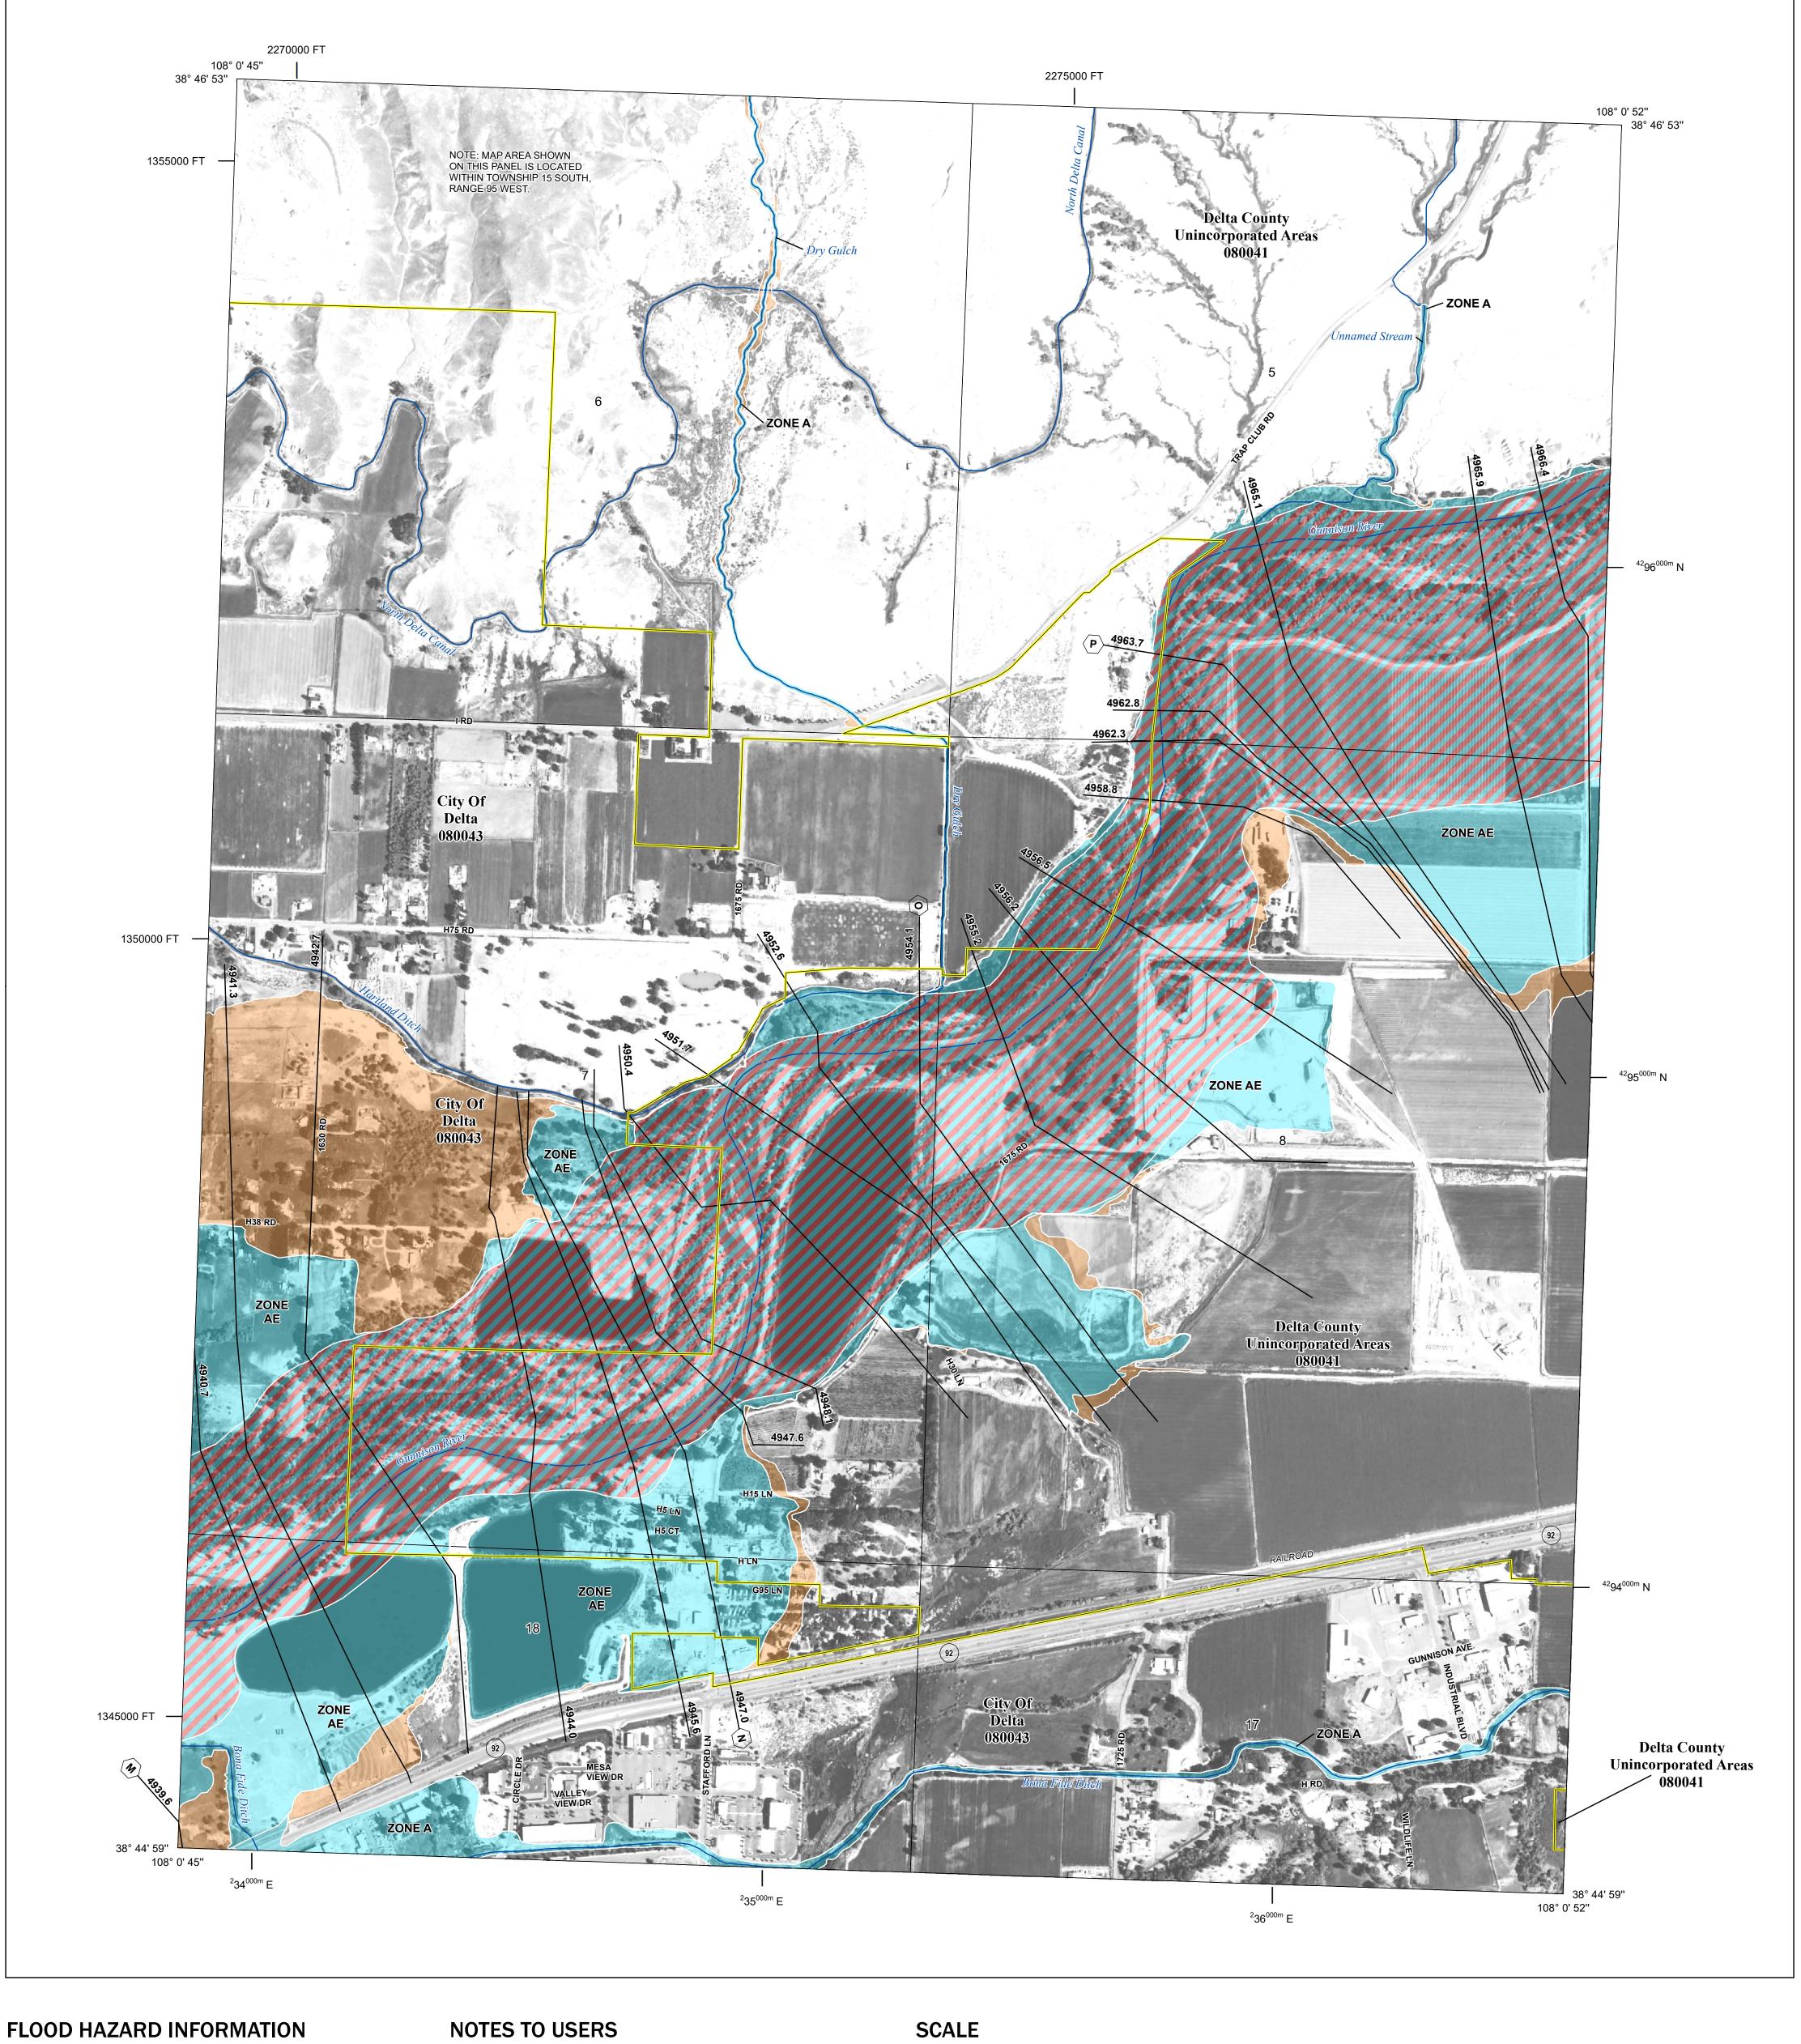

## National Flood Insurance Program FEMA FLOOD INSURANCE RATE MAP DELTA COUNTY, COLORADO PANEL **418** OF **725** Panel Contains: COMMUNITY NUMBER CITY OF DELTA 080043 DELTA COUNTY 080041

SZONEX

NATIONAL FLOOD INSURANCE PROGRAM