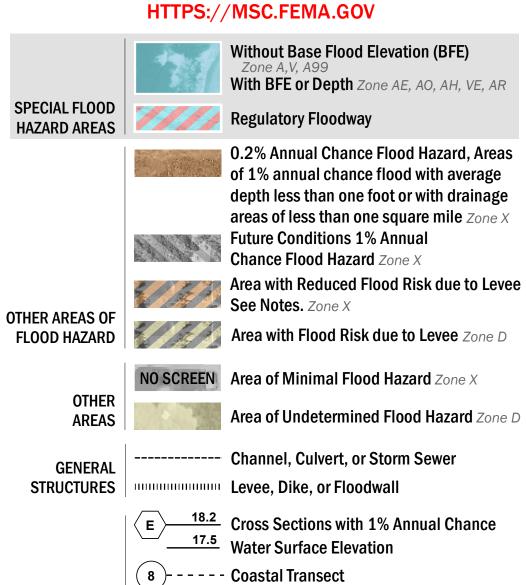

SEE FIS REPORT FOR DETAILED LEGEND AND INDEX MAP FOR FIRM PANEL LAYOUT THE INFORMATION DEPICTED ON THIS MAP AND SUPPORTING **DOCUMENTATION ARE ALSO AVAILABLE IN DIGITAL FORMAT AT** 

—--- Coastal Transect Baseline

Hydrographic Feature

**Jurisdiction Boundary** 

**Base Flood Elevation Line (BFE)** 

Limit of Study

-------- Profile Baseline

OTHER

**FEATURES** 

For information and questions about this Flood Insurance Rate Map (FIRM), available products associated with this FIRM, including historic versions, the current map date for each FIRM panel, how to order products, or the National Flood Insurance Program (NFIP) in general, please call the FEMA Map Information eXchange at 1-877-FEMA-MAP (1-877-336-2627) or visit the FEMA Flood Map Service Center website at https://msc.fema.gov. Available products may include previously issued Letters of Map Change, a Flood Insurance Study Report, and/or digital versions of this map. Many of these products can be ordered or obtained directly from the website.