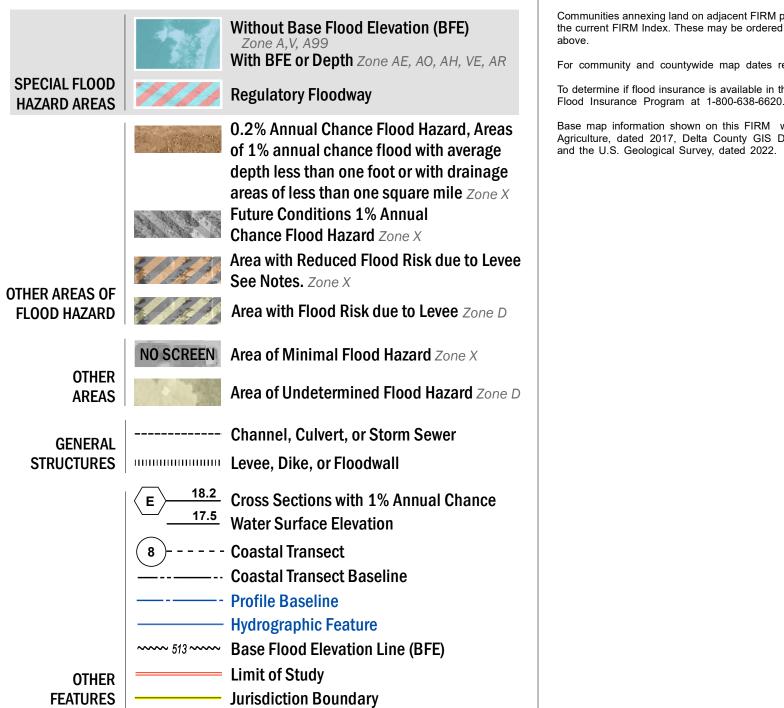

## NOTES TO USERS

For information and questions about this Flood Insurance Rate Map (FIRM), available products associated with this FIRM, including historic versions, the current map date for each FIRM panel, how to order products, or the National Flood Insurance Program (NFIP) in general, please call the FEMA Map Information eXchange at 1-877-FEMA-MAP (1-877-336-2627) or visit the FEMA Flood Map Service Center website at https://msc.fema.gov. Available products may include previously issued Letters of Map Change, a Flood Insurance Study Report, and/or digital versions of this map. Many of these products can be ordered or obtained directly from the website.

Communities annexing land on adjacent FIRM panels must obtain a current copy of the adjacent panel as well as the current FIRM Index. These may be ordered directly from the Flood Map Service Center at the number listed

For community and countywide map dates refer to the Flood Insurance Study Report for this jurisdiction.

To determine if flood insurance is available in this community, contact your Insurance agent or call the National Flood Insurance Program at 1-800-638-6620.

Base map information shown on this FIRM was derived from digital data provided by U.S. Department of Agriculture, dated 2017, Delta County GIS Department, dated 2020, the State of Colorado, dated 2021,