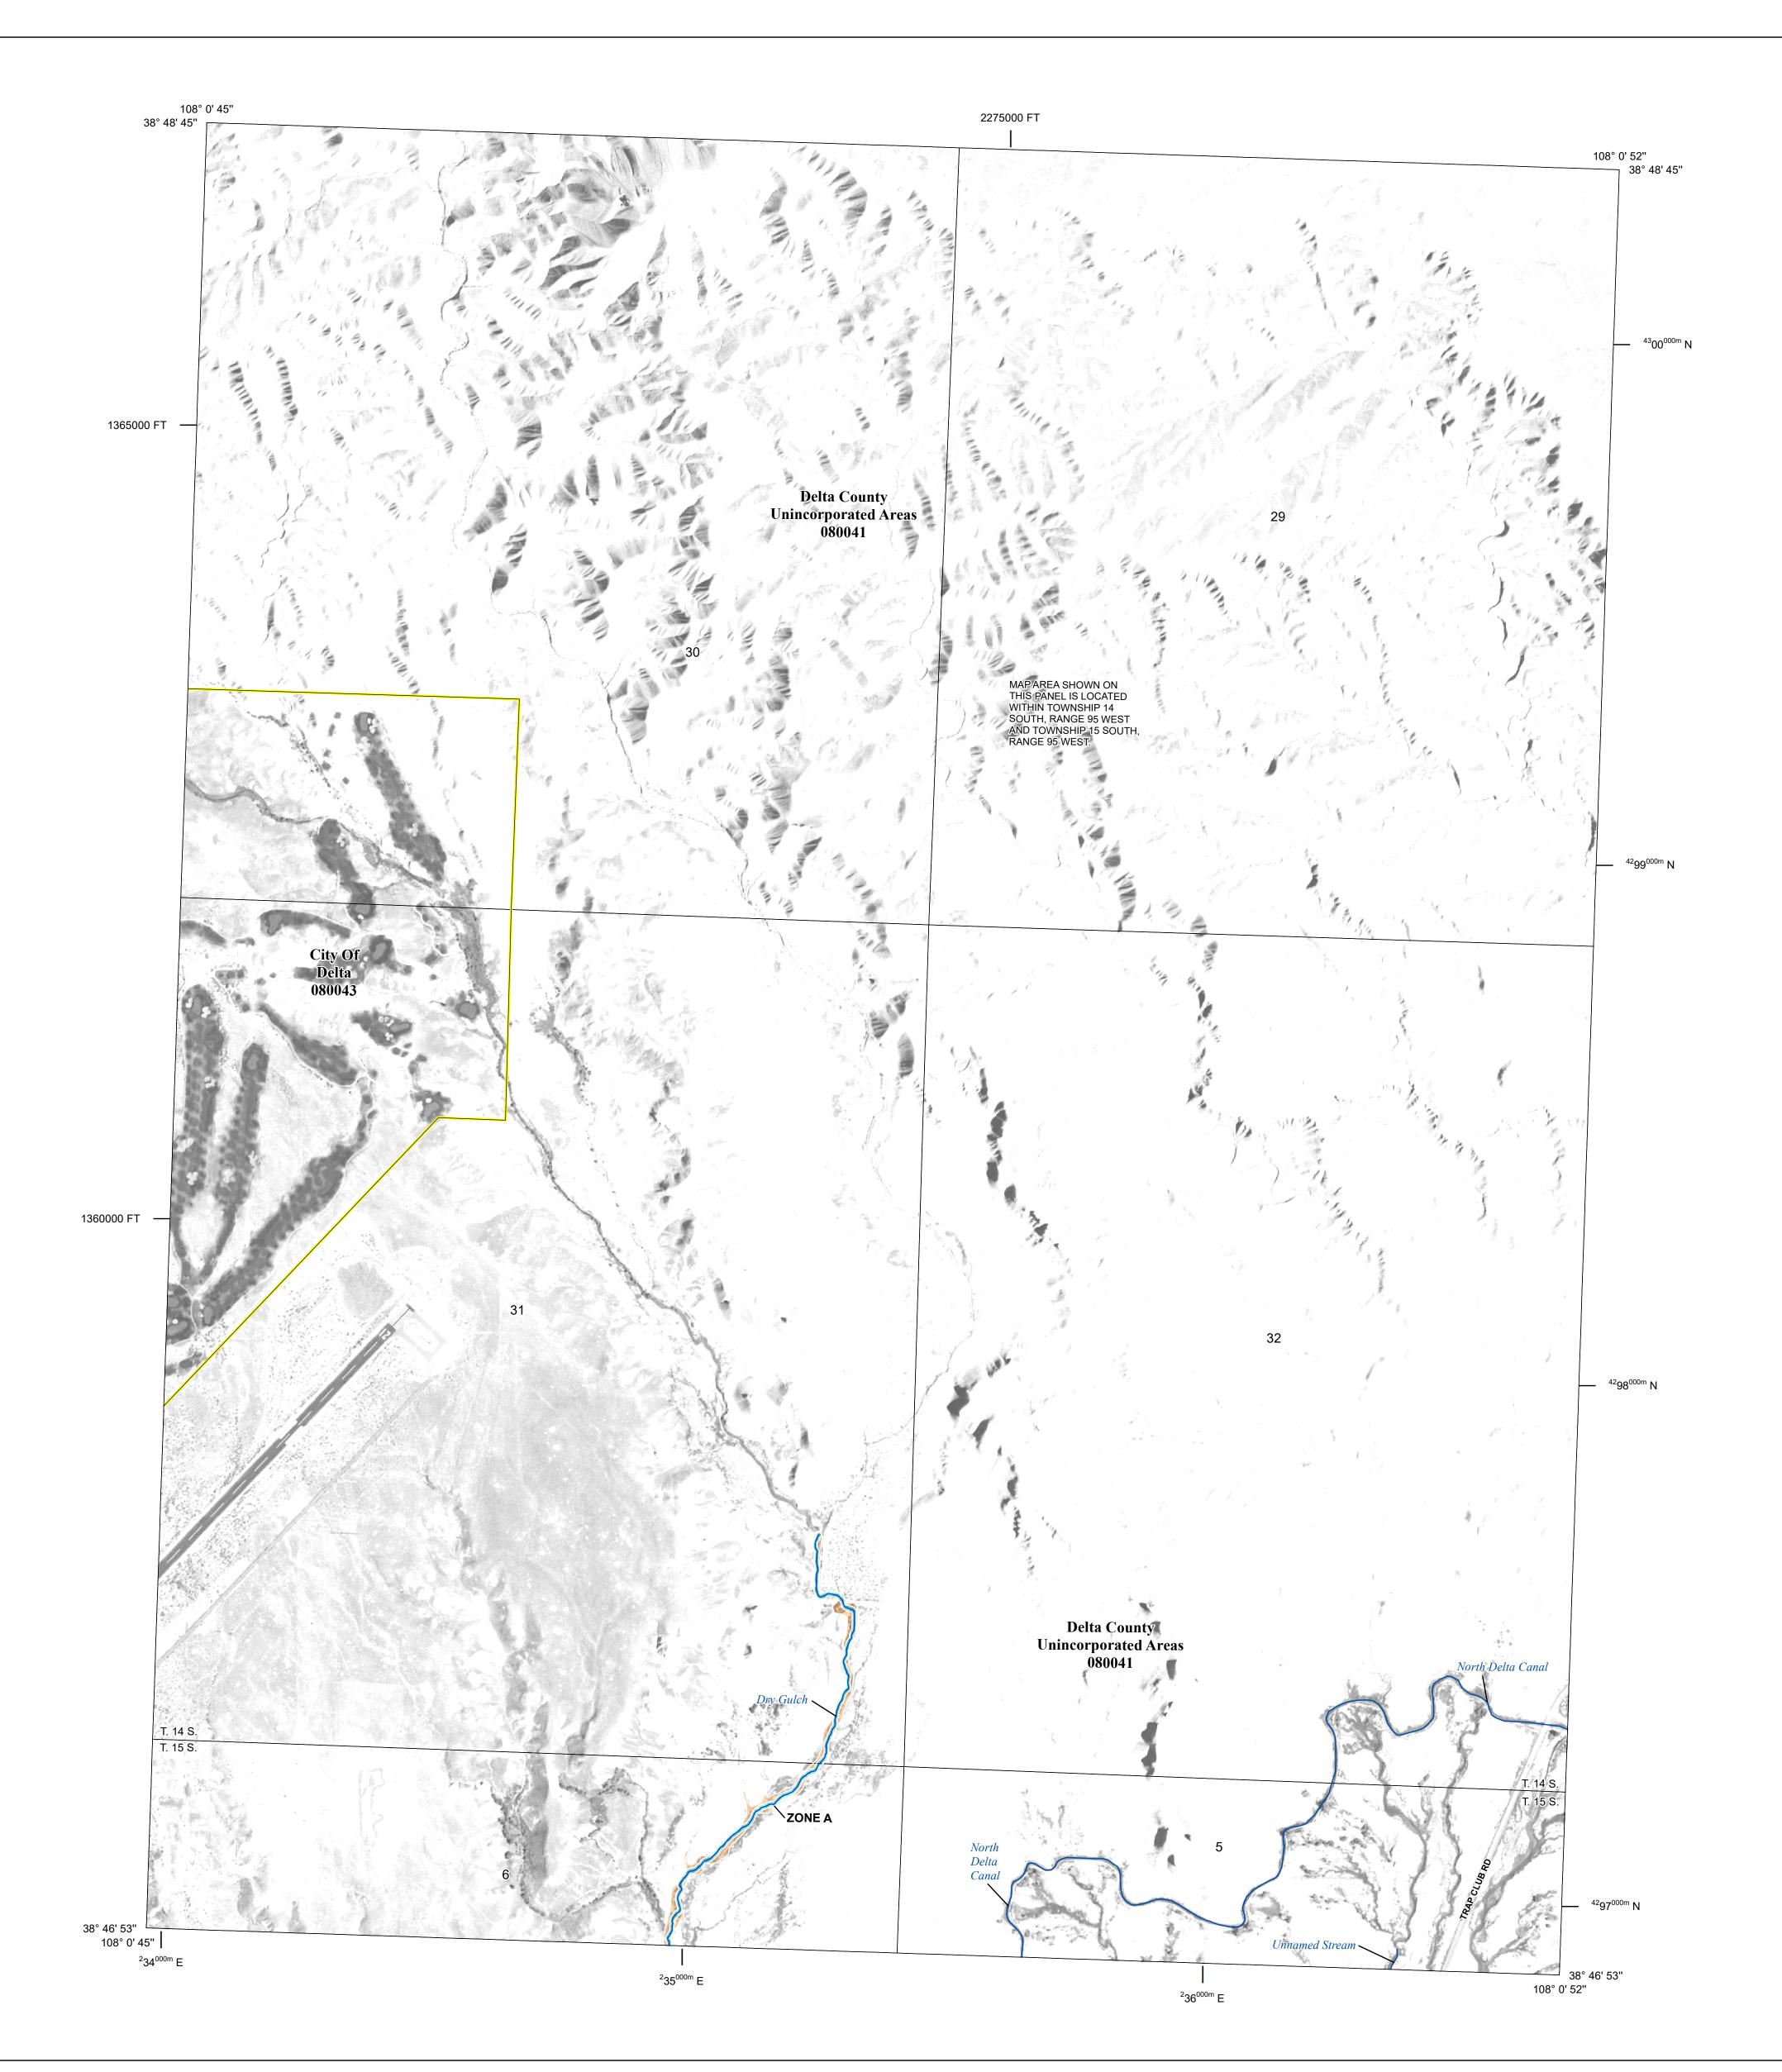

# National Flood Insurance Program NATIONAL FLOOD INSURANCE PROGRAM FLOOD INSURANCE RATE MAP DELTA COUNTY, COLORADO and Incorporated Areas PANEL 416 of 725Panel Contains: COMMUNITY NUMBER CITY OF DELTA 080043 DELTA COUNTY 080041 **PRELIMINARY** 11/21/2023 - - -