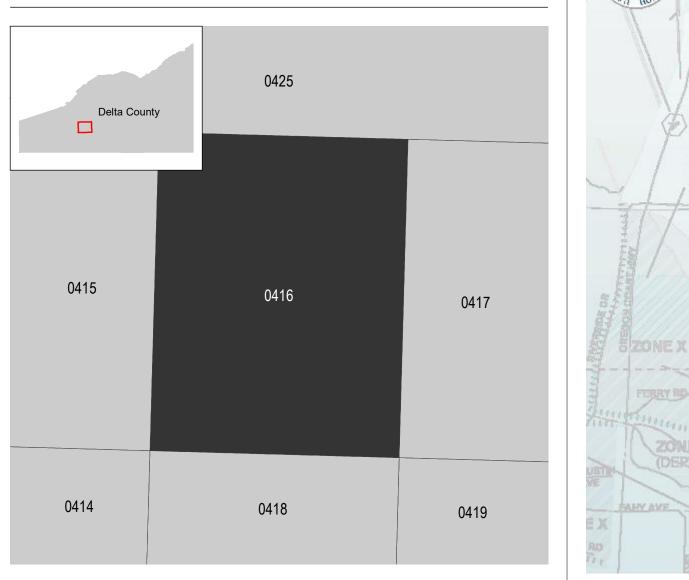

# National Flood Insurance Program NATIONAL FLOOD INSURANCE PROGRAM FLOOD INSURANCE RATE MAP DELTA COUNTY, COLORADO and Incorporated Areas PANEL 416 of 725Panel Contains: COMMUNITY NUMBER CITY OF DELTA 080043 DELTA COUNTY 080041 **PRELIMINARY** 11/21/2023 - - -