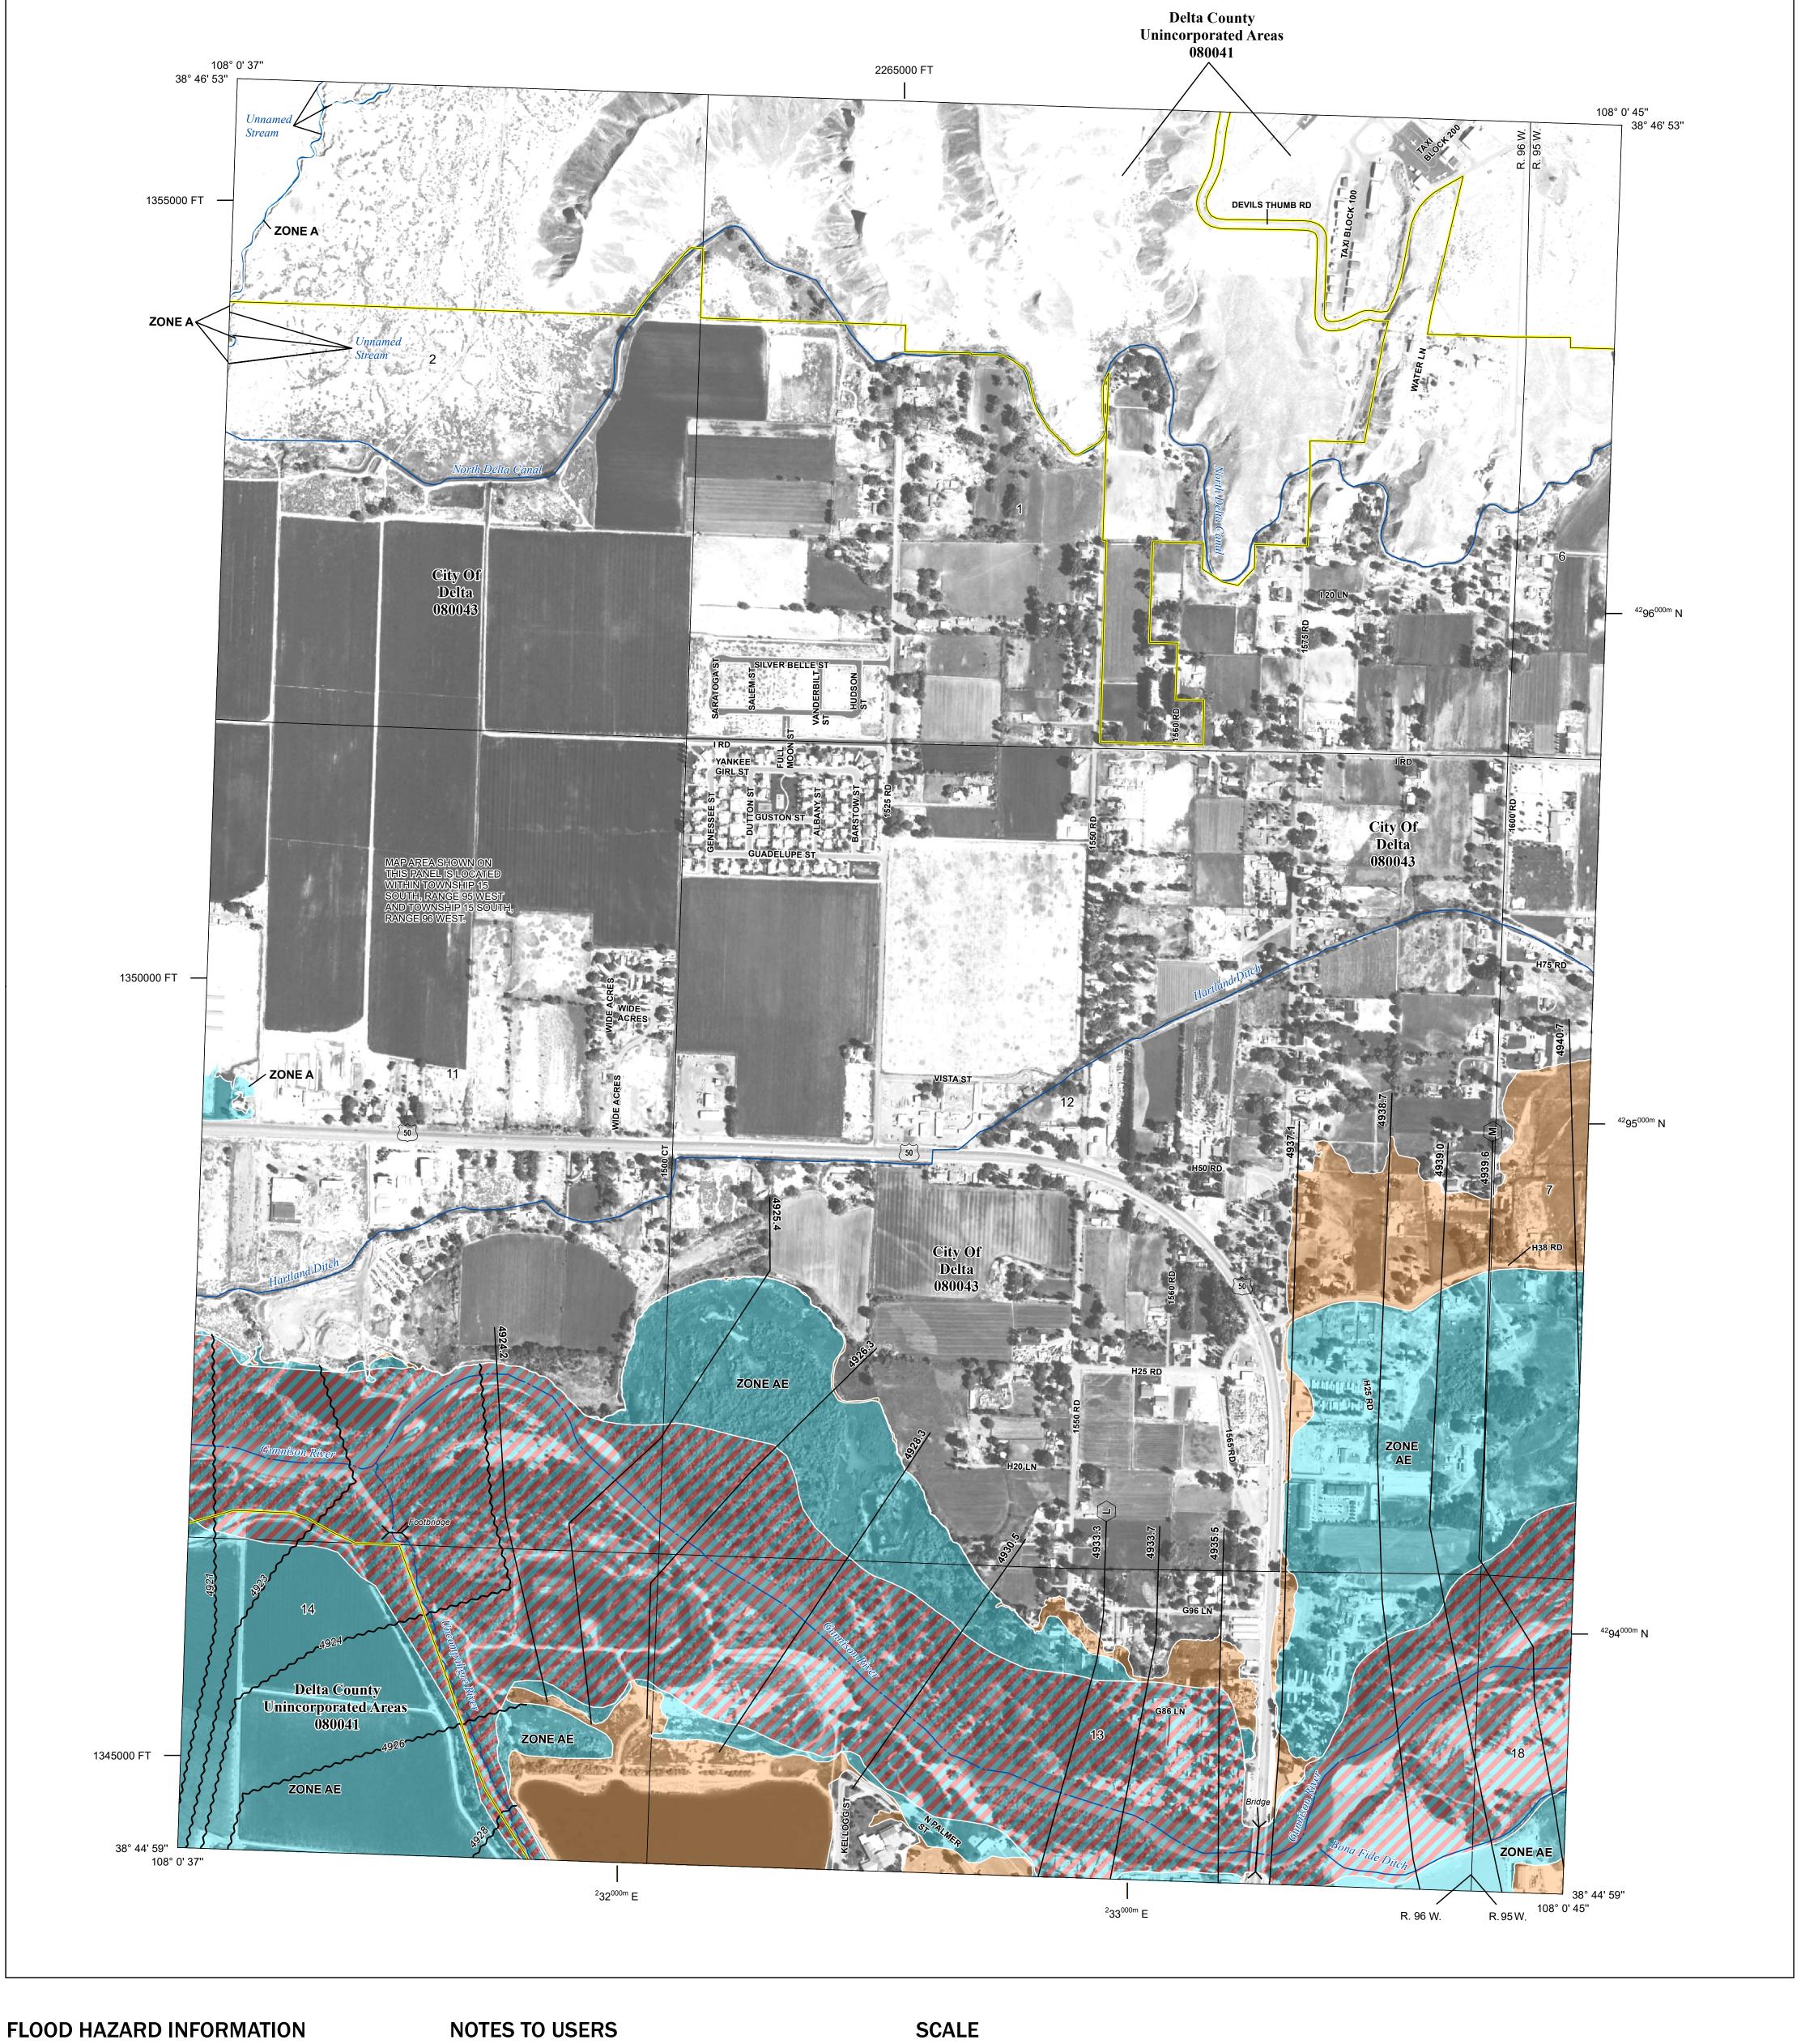

SEE FIS REPORT FOR DETAILED LEGEND AND INDEX MAP FOR FIRM PANEL LAYOUT THE INFORMATION DEPICTED ON THIS MAP AND SUPPORTING **DOCUMENTATION ARE ALSO AVAILABLE IN DIGITAL FORMAT AT** 

—--- Coastal Transect Baseline

Hydrographic Feature

**Jurisdiction Boundary** 

**Base Flood Elevation Line (BFE)** 

Limit of Study

-------- Profile Baseline

OTHER

**FEATURES** 

For information and questions about this Flood Insurance Rate Map (FIRM), available products associated with this FIRM, including historic versions, the current map date for each FIRM panel, how to order products, or the National Flood Insurance Program (NFIP) in general, please call the FEMA Map Information eXchange at 1-877-FEMA-MAP (1-877-336-2627) or visit the FEMA Flood Map Service Center website at https://msc.fema.gov. Available products may include previously issued Letters of Map Change, a Flood Insurance Study Report, and/or digital versions of this map. Many of these products can be ordered or obtained directly from the website.

Communities annexing land on adjacent FIRM panels must obtain a current copy of the adjacent panel as well as the current FIRM Index. These may be ordered directly from the Flood Map Service Center at the number listed

For community and countywide map dates refer to the Flood Insurance Study Report for this jurisdiction. To determine if flood insurance is available in this community, contact your Insurance agent or call the National Flood Insurance Program at 1-800-638-6620.

Base map information shown on this FIRM was derived from digital data provided by U.S. Department of Agriculture, dated 2017, Delta County GIS Department, dated 2020, the State of Colorado, dated 2021,

and the U.S. Geological Survey, dated 2022.

## National Flood Insurance Program NATIONAL FLOOD INSURANCE PROGRAM FLOOD INSURANCE RATE MAP DELTA COUNTY, COLORADO PANEL **414** OF **725**

SZONEX

PANEL SUFFIX COMMUNITY CITY OF DELTA DELTA COUNTY 080041 0414