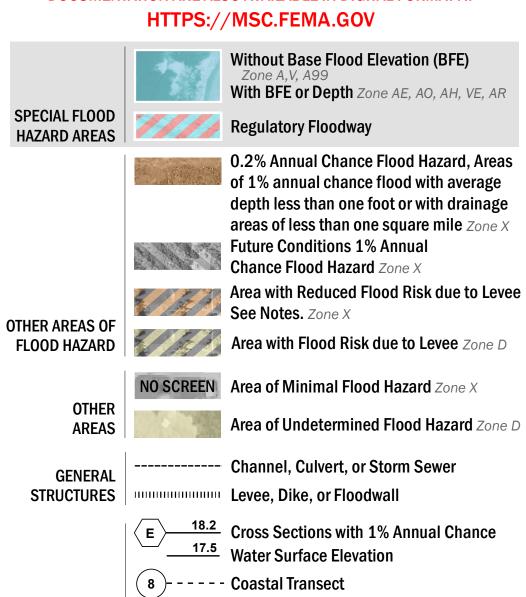

Hydrographic Feature

**Jurisdiction Boundary** 

**Base Flood Elevation Line (BFE)** 

Limit of Study

-------- Profile Baseline

OTHER

**FEATURES** 

For information and questions about this Flood Insurance Rate Map (FIRM), available products associated with this FIRM, including historic versions, the current map date for each FIRM panel, how to order products, or the National Flood Insurance Program (NFIP) in general, please call the FEMA Map Information eXchange at 1-877-FEMA-MAP (1-877-336-2627) or visit the FEMA Flood Map Service Center website at https://msc.fema.gov. Available products may include previously issued Letters of Map Change, a Flood Insurance Study Report, and/or digital versions of this map. Many of these products can be ordered or obtained directly from the website.