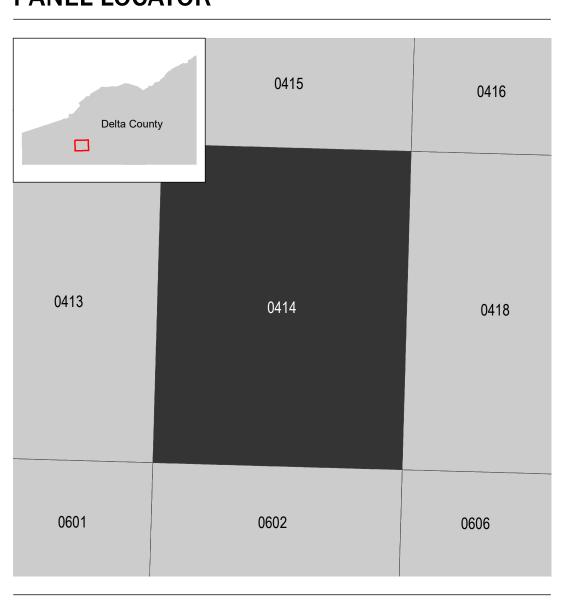

dered or obtained directly from the website.

Communities annexing land on adjacent FIRM panels must obtain a current copy of the adjacent panel as well as the current FIRM Index. These may be ordered directly from the Flood Map Service Center at the number listed

For community and countywide map dates refer to the Flood Insurance Study Report for this jurisdiction. To determine if flood insurance is available in this community, contact your Insurance agent or call the National Flood Insurance Program at 1-800-638-6620.

Base map information shown on this FIRM was derived from digital data provided by U.S. Department of Agriculture, dated 2017, Delta County GIS Department, dated 2020, the State of Colorado, dated 2021,

and the U.S. Geological Survey, dated 2022.



## **PANEL LOCATOR**



## National Flood Insurance Program NATIONAL FLOOD INSURANCE PROGRAM FLOOD INSURANCE RATE MAP DELTA COUNTY, COLORADO PANEL **414** OF **725**

SZONEX



PANEL SUFFIX COMMUNITY CITY OF DELTA DELTA COUNTY 080041 0414

> **PRELIMINARY** 11/21/2023

> > **VERSION NUMBER** 2.6.4.6 **MAP NUMBER** 08029C0414E

> > > MAP REVISED