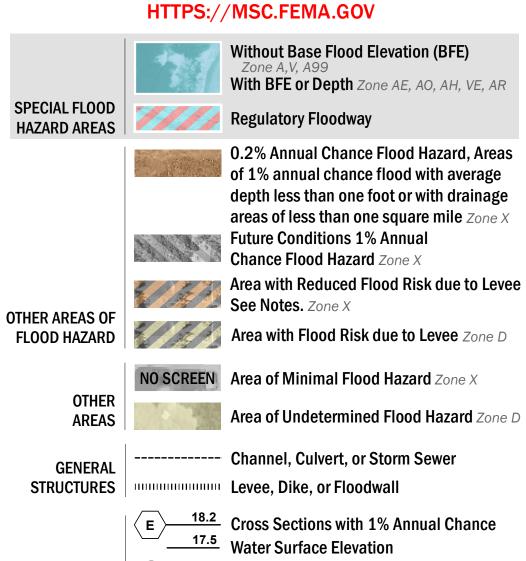

-------- Profile Baseline

OTHER

**FEATURES** 

—--- Coastal Transect Baseline

Hydrographic Feature

**Jurisdiction Boundary** 

**Base Flood Elevation Line (BFE)** 

Limit of Study