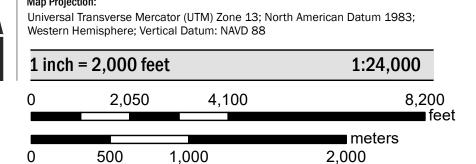

ucts can be ordered or obtained directly from the website.

Communities annexing land on adjacent FIRM panels must obtain a current copy of the adjacent panel as well as the current FIRM Index. These may be ordered directly from the Flood Map Service Center at the number listed

For community and countywide map dates refer to the Flood Insurance Study Report for this jurisdiction. To determine if flood insurance is available in this community, contact your Insurance agent or call the National Flood Insurance Program at 1-800-638-6620.

and the U.S. Geological Survey, dated 2022.

Base map information shown on this FIRM was derived from digital data provided by U.S. Department of Agriculture, dated 2017, Delta County GIS Department, dated 2020, the State of Colorado, dated 2021,

## 2,050



## **PANEL LOCATOR**



## National Flood Insurance Program FLOOD INSURANCE RATE MAP DELTA COUNTY, COLORADO

PANEL 375 OF 725



Panel Contains: COMMUNITY

SZONEX

NUMBER PANEL SUFFIX DELTA COUNTY 080041 0375

> **PRELIMINARY** 11/21/2023

> > **VERSION NUMBER** 2.6.4.6 **MAP NUMBER** 08029C0375E

> > > MAP REVISED