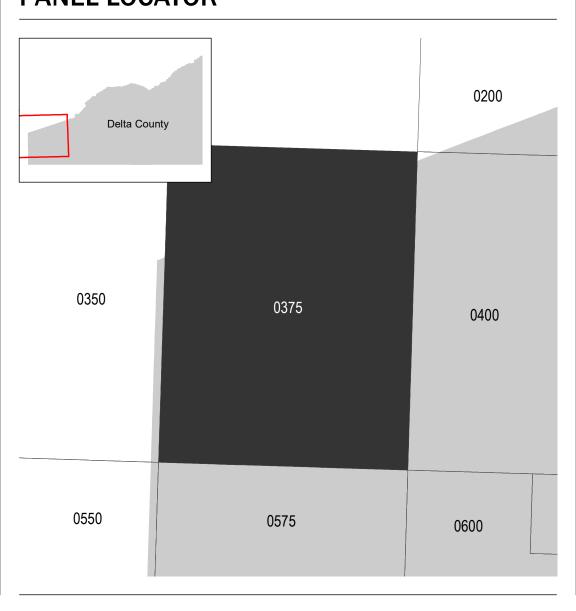

btained directly from the website.

Communities annexing land on adjacent FIRM panels must obtain a current copy of the adjacent panel as well as the current FIRM Index. These may be ordered directly from the Flood Map Service Center at the number listed

For community and countywide map dates refer to the Flood Insurance Study Report for this jurisdiction. To determine if flood insurance is available in this community, contact your Insurance agent or call the National Flood Insurance Program at 1-800-638-6620.

and the U.S. Geological Survey, dated 2022.

Base map information shown on this FIRM was derived from digital data provided by U.S. Department of Agriculture, dated 2017, Delta County GIS Department, dated 2020, the State of Colorado, dated 2021,

## 2,050



## **PANEL LOCATOR**



## National Flood Insurance Program FLOOD INSURANCE RATE MAP DELTA COUNTY, COLORADO

PANEL 375 OF 725



Panel Contains: COMMUNITY

SZONEX

NUMBER PANEL SUFFIX DELTA COUNTY 080041 0375

> **PRELIMINARY** 11/21/2023

> > **VERSION NUMBER** 2.6.4.6 **MAP NUMBER** 08029C0375E

> > > MAP REVISED