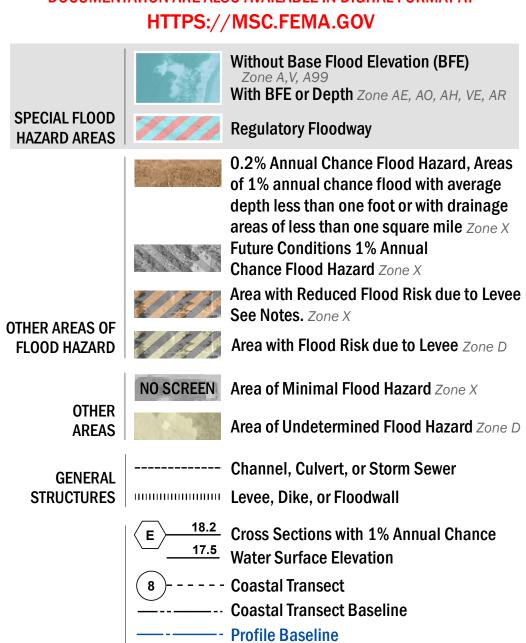

THE INFORMATION DEPICTED ON THIS MAP AND SUPPORTING **DOCUMENTATION ARE ALSO AVAILABLE IN DIGITAL FORMAT AT** 

Hydrographic Feature

**Jurisdiction Boundary** 

**Base Flood Elevation Line (BFE)** 

Limit of Study

OTHER

**FEATURES** 

products, or the National Flood Insurance Program (NFIP) in general, please call the FEMA Map Information eXchange at 1-877-FEMA-MAP (1-877-336-2627) or visit the FEMA Flood Map Service Center website at https://msc.fema.gov. Available products may include previously issued Letters of Map Change, a Flood Insurance Study Report, and/or digital versions of this map. Many of these products can be ordered or obtained directly from the website.