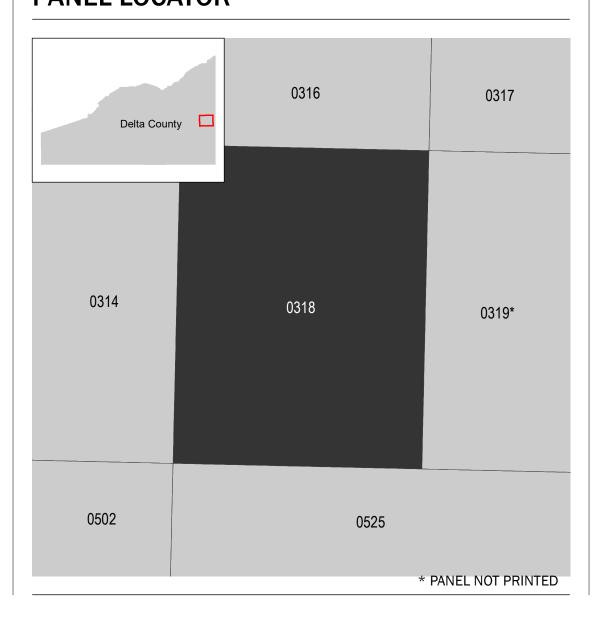

rdered or obtained directly from the website.

Communities annexing land on adjacent FIRM panels must obtain a current copy of the adjacent panel as well as the current FIRM Index. These may be ordered directly from the Flood Map Service Center at the number listed

For community and countywide map dates refer to the Flood Insurance Study Report for this jurisdiction. To determine if flood insurance is available in this community, contact your Insurance agent or call the National Flood Insurance Program at 1-800-638-6620.

Base map information shown on this FIRM was derived from digital data provided by U.S. Department of Agriculture, dated 2017, Delta County GIS Department, dated 2020, the State of Colorado, dated 2021, and the U.S. Geological Survey, dated 2022.



## **PANEL LOCATOR**



## NATIONAL FLOOD INSURANCE PROGRAM

FLOOD INSURANCE RATE MAP DELTA COUNTY, COLORADO



Panel Contains:

National Flood Insurance Program

SZONEX

COMMUNITY

PANEL SUFFIX NUMBER DELTA COUNTY 080041 0318

> **PRELIMINARY** 11/21/2023

**VERSION NUMBER** 2.6.4.6 **MAP NUMBER** 08029C0318E MAP REVISED