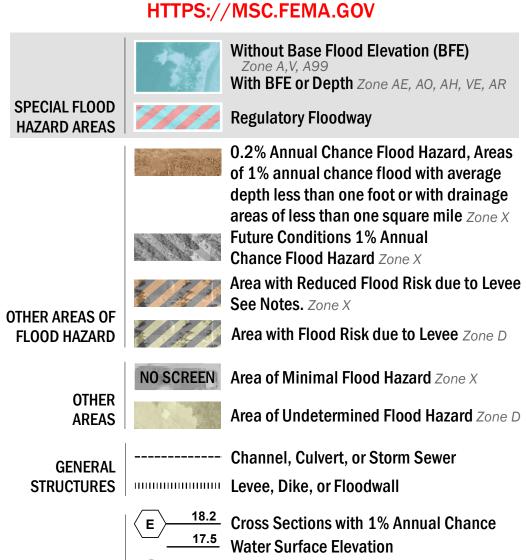

SEE FIS REPORT FOR DETAILED LEGEND AND INDEX MAP FOR FIRM PANEL LAYOUT THE INFORMATION DEPICTED ON THIS MAP AND SUPPORTING DOCUMENTATION ARE ALSO AVAILABLE IN DIGITAL FORMAT AT

(8)---- Coastal Transect

-------- Profile Baseline

OTHER

**FEATURES** 

—--- Coastal Transect Baseline

Hydrographic Feature

**Jurisdiction Boundary** 

**Base Flood Elevation Line (BFE)** 

Limit of Study