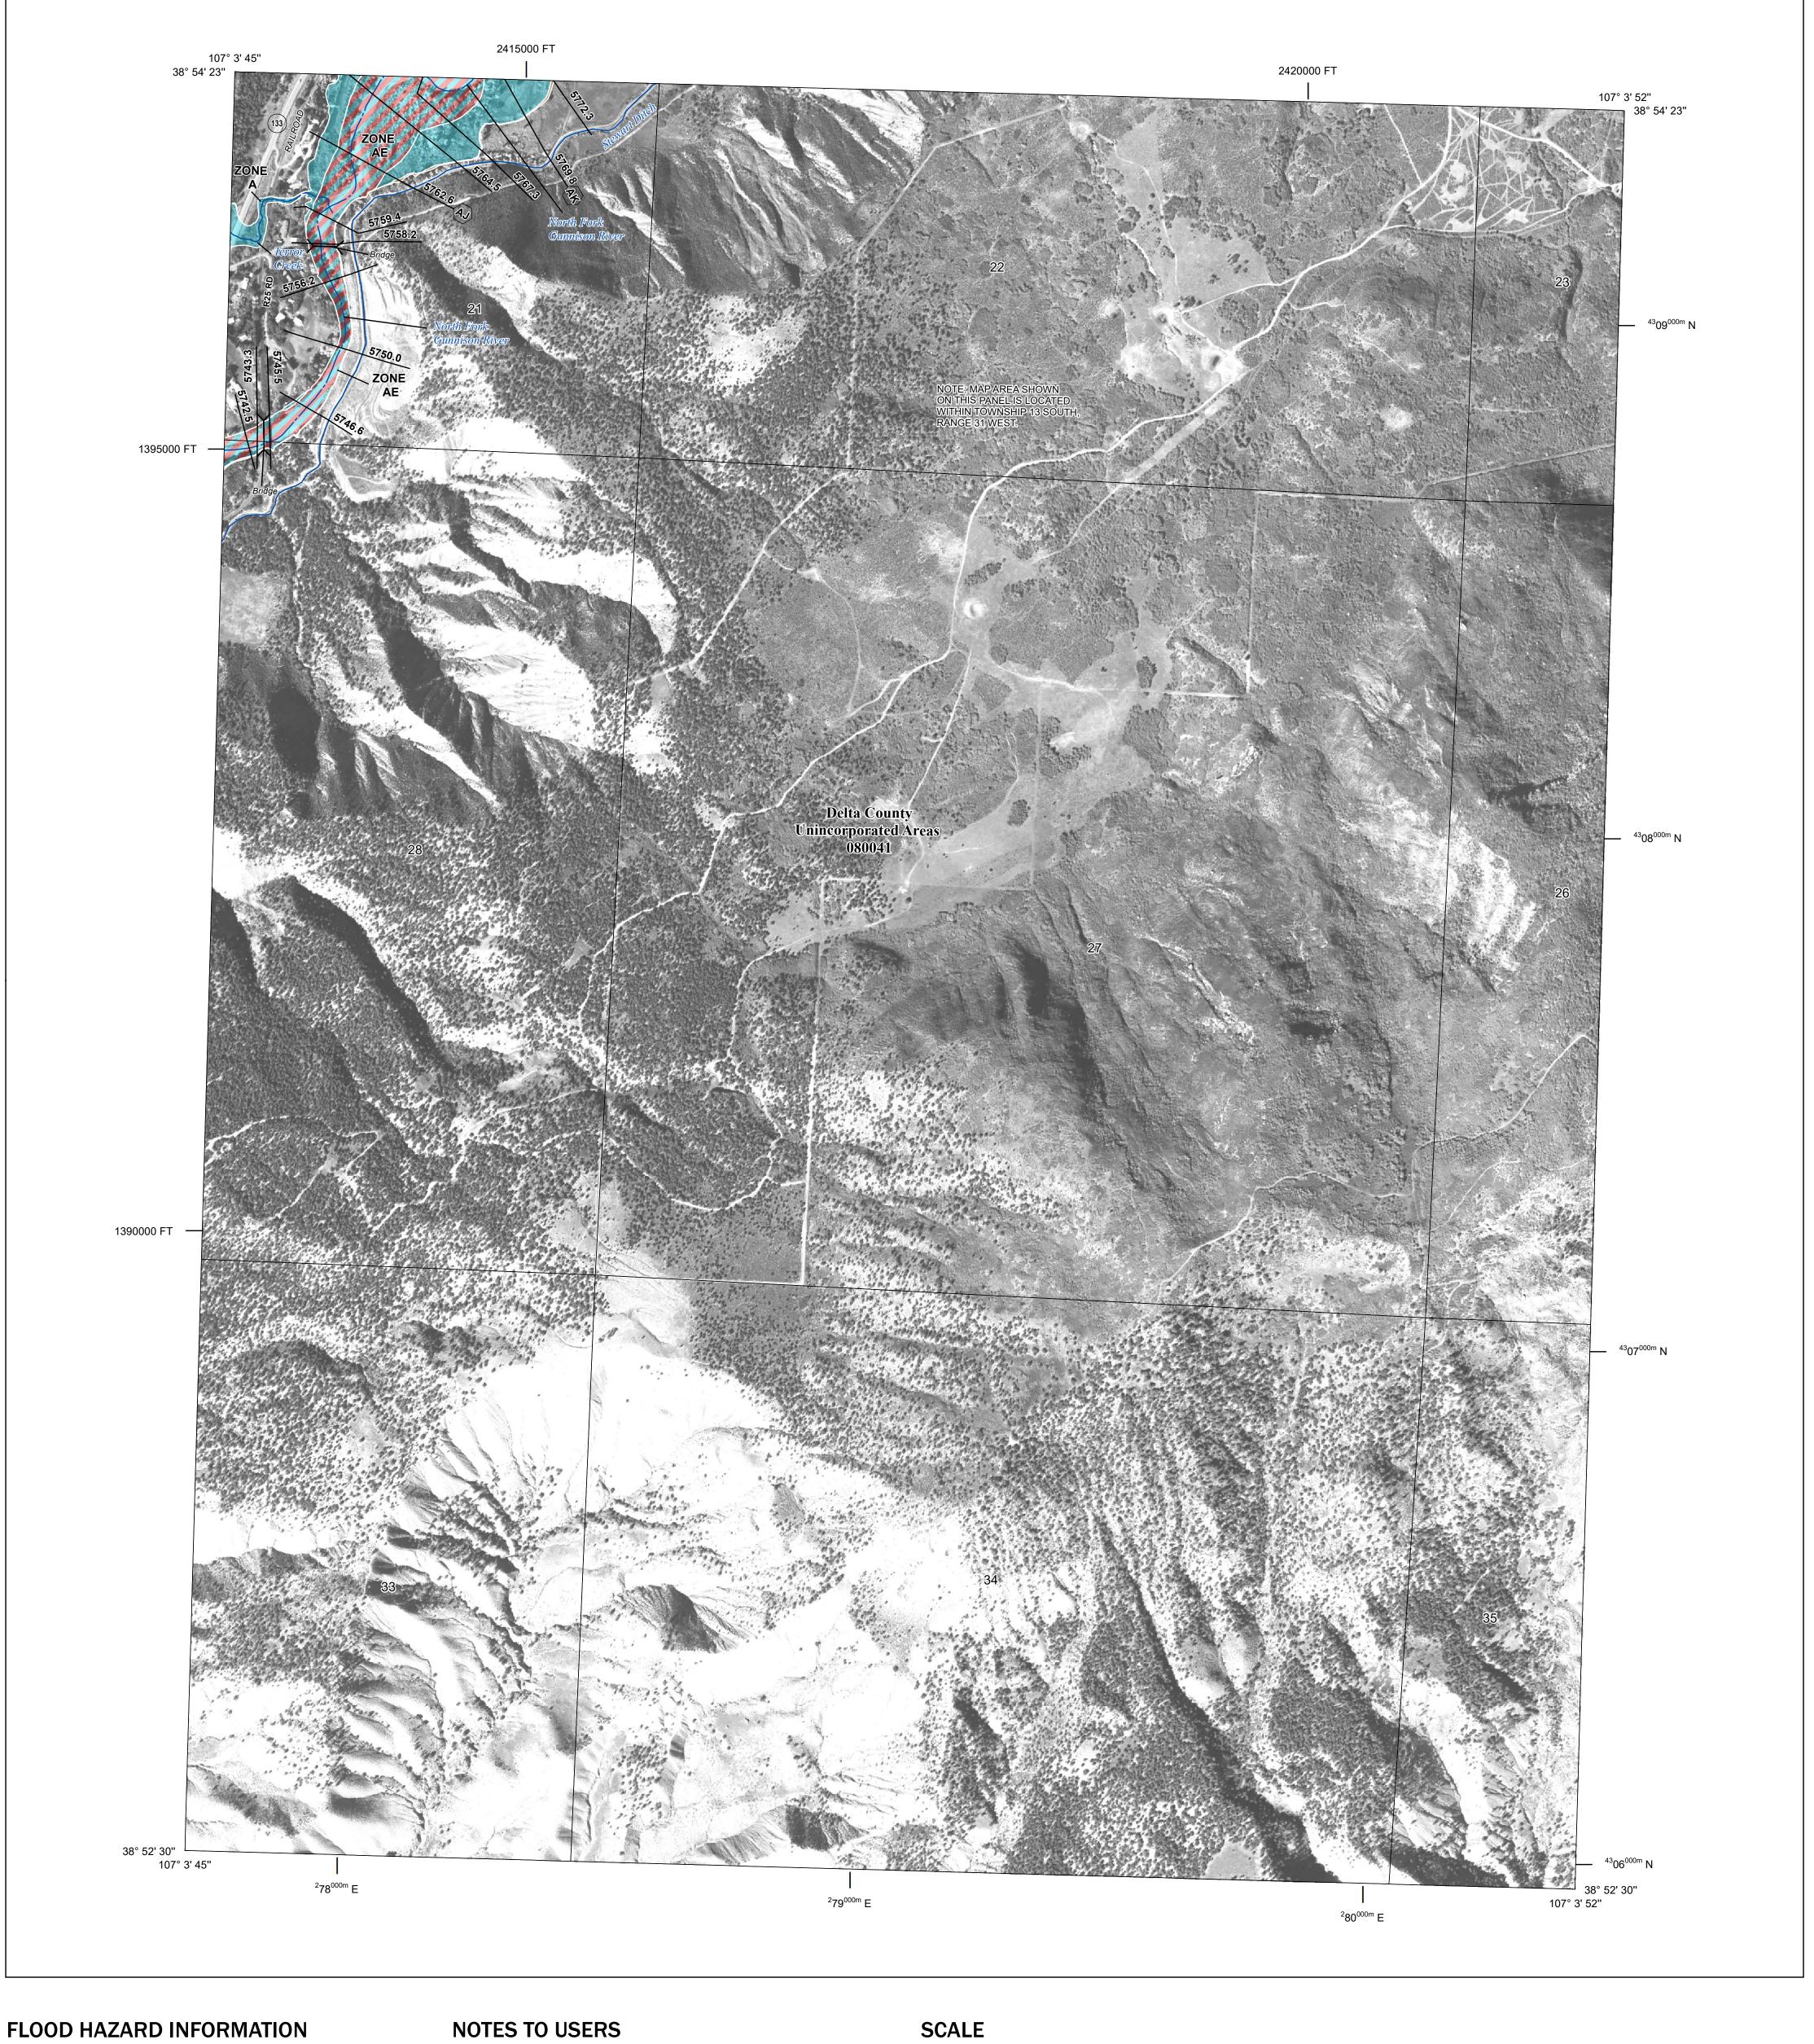

Base map information shown on this FIRM was derived from digital data provided by U.S. Department of Agriculture, dated 2017, Delta County GIS Department, dated 2020, the State of Colorado, dated 2021, and the U.S. Geological Survey, dated 2022.

## NATIONAL FLOOD INSURANCE PROGRAM

FLOOD INSURANCE RATE MAP DELTA COUNTY, COLORADO

Panel Contains:

National Flood Insurance Program

SZONEX

COMMUNITY

PANEL SUFFIX NUMBER DELTA COUNTY 080041 0318

> **PRELIMINARY** 11/21/2023