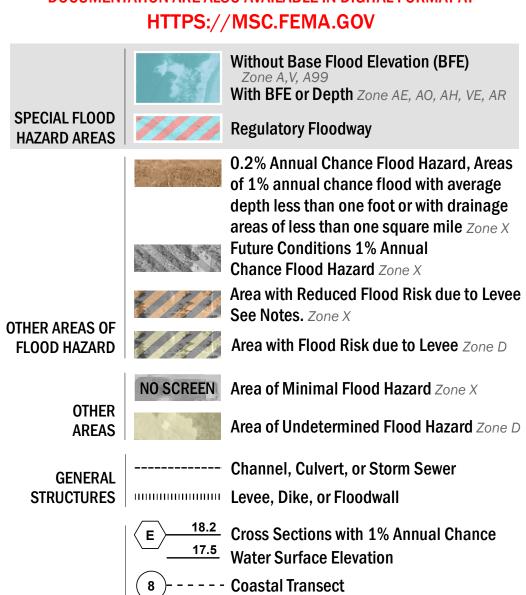

SEE FIS REPORT FOR DETAILED LEGEND AND INDEX MAP FOR FIRM PANEL LAYOUT THE INFORMATION DEPICTED ON THIS MAP AND SUPPORTING **DOCUMENTATION ARE ALSO AVAILABLE IN DIGITAL FORMAT AT** 

—--- Coastal Transect Baseline

Hydrographic Feature

**Jurisdiction Boundary** 

**Base Flood Elevation Line (BFE)** 

Limit of Study

-------- Profile Baseline

OTHER

**FEATURES** 

For information and questions about this Flood Insurance Rate Map (FIRM), available products associated with this FIRM, including historic versions, the current map date for each FIRM panel, how to order products, or the National Flood Insurance Program (NFIP) in general, please call the FEMA Map Information eXchange at 1-877-FEMA-MAP (1-877-336-2627) or visit the FEMA Flood Map Service Center website at https://msc.fema.gov. Available products may include previously issued Letters of Map Change, a Flood Insurance Study Report, and/or digital versions of this map. Many of these products can be ordered or obtained directly from the website.