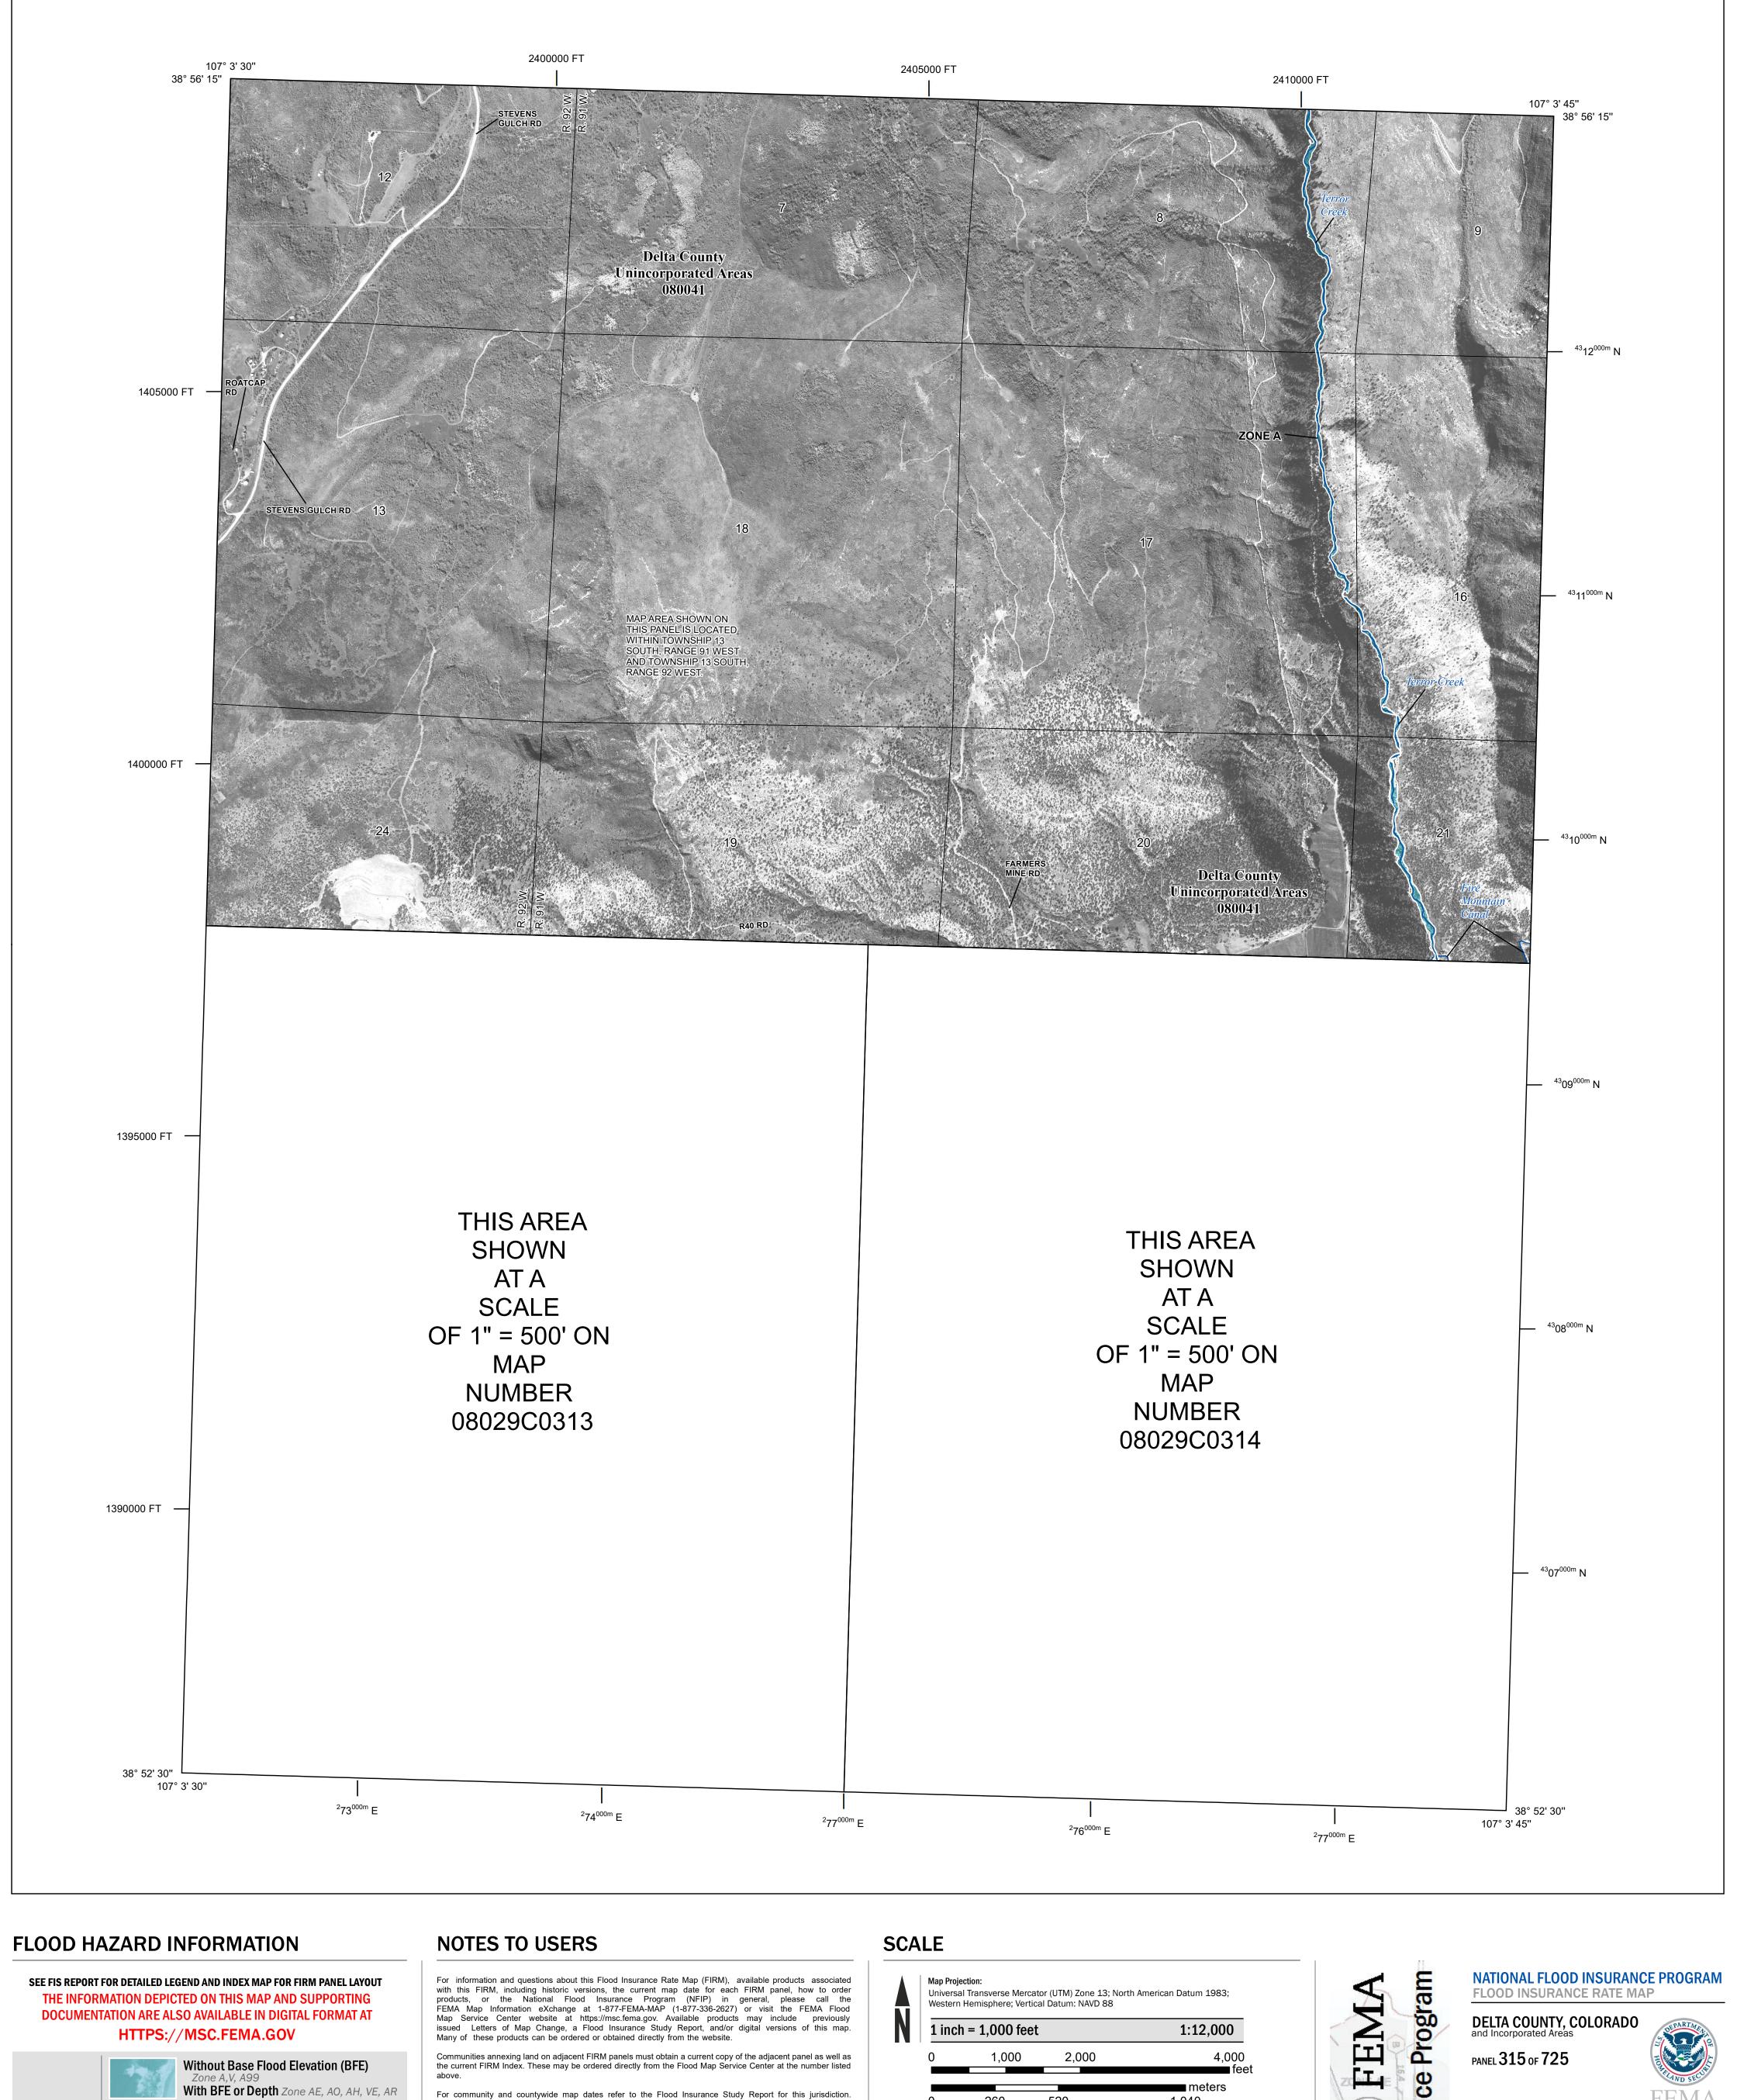

SEE FIS REPORT FOR DETAILED LEGEND AND INDEX MAP FOR FIRM PANEL LAYOUT THE INFORMATION DEPICTED ON THIS MAP AND SUPPORTING **DOCUMENTATION ARE ALSO AVAILABLE IN DIGITAL FORMAT AT** 

—--- Coastal Transect Baseline

Communities annexing land on adjacent FIRM panels must obtain a current copy of the adjacent panel as well as the current FIRM Index. These may be ordered directly from the Flood Map Service Center at the number listed

For community and countywide map dates refer to the Flood Insurance Study Report for this jurisdiction. To determine if flood insurance is available in this community, contact your Insurance agent or call the National Flood Insurance Program at 1-800-638-6620.

Base map information shown on this FIRM was derived from digital data provided by U.S. Department of Agriculture, dated 2017, Delta County GIS Department, dated 2020, the State of Colorado, dated 2021, and the U.S. Geological Survey, dated 2022.