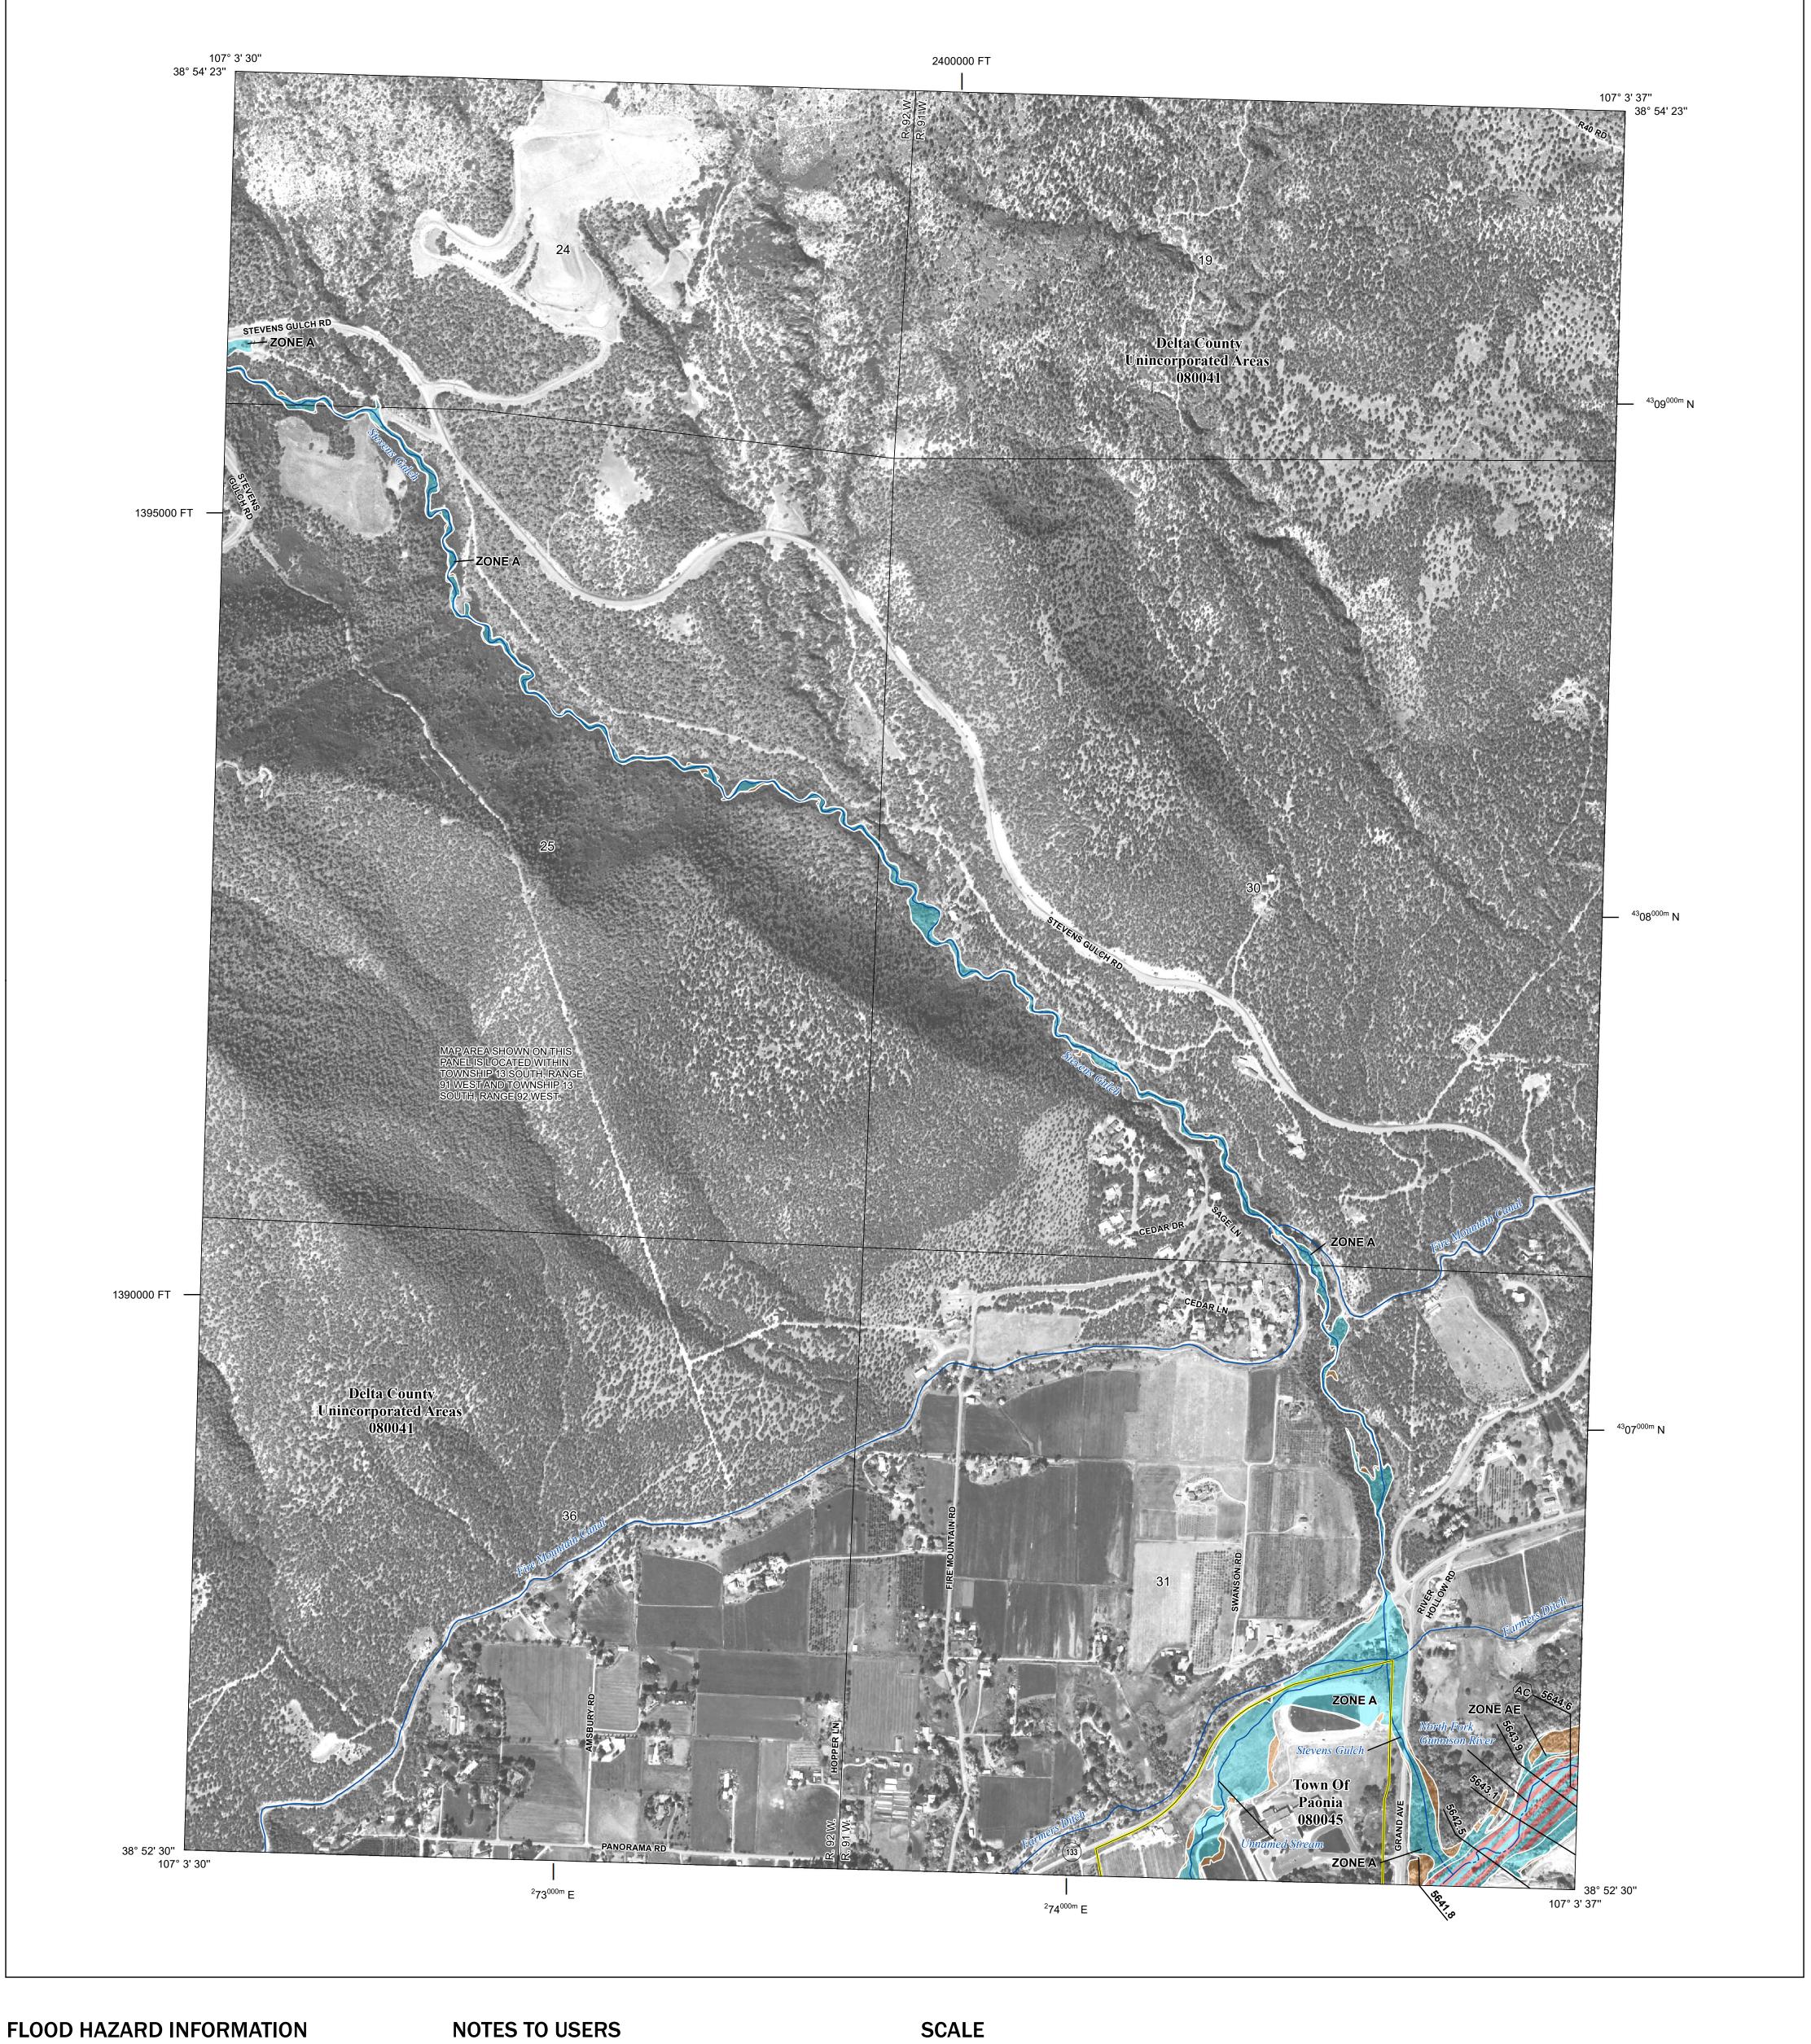

SEE FIS REPORT FOR DETAILED LEGEND AND INDEX MAP FOR FIRM PANEL LAYOUT THE INFORMATION DEPICTED ON THIS MAP AND SUPPORTING **DOCUMENTATION ARE ALSO AVAILABLE IN DIGITAL FORMAT AT** 

17.5 Water Surface Elevation

and the U.S. Geological Survey, dated 2022.

Base map information shown on this FIRM was derived from digital data provided by U.S. Department of Agriculture, dated 2017, Delta County GIS Department, dated 2020, the State of Colorado, dated 2021,

## NATIONAL FLOOD INSURANCE PROGRAM FLOOD INSURANCE RATE MAP

DELTA COUNTY, COLORADO PANEL 313 OF 725

Panel Contains:

National Flood Insurance Program

SZONEX

**PRELIMINARY** 11/21/2023

> **VERSION NUMBER** 2.6.4.6 **MAP NUMBER** 08029C0313E MAP REVISED