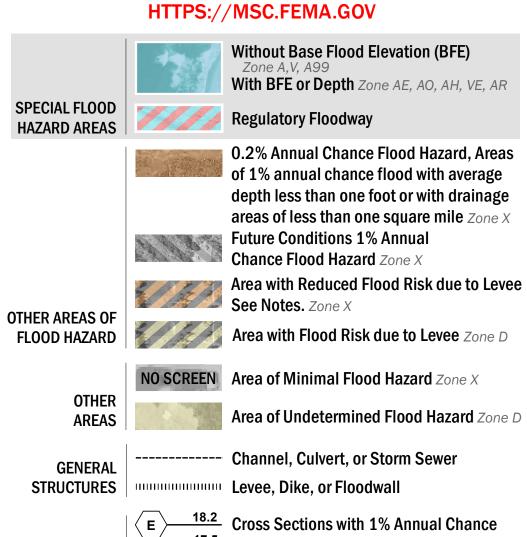

SEE FIS REPORT FOR DETAILED LEGEND AND INDEX MAP FOR FIRM PANEL LAYOUT THE INFORMATION DEPICTED ON THIS MAP AND SUPPORTING **DOCUMENTATION ARE ALSO AVAILABLE IN DIGITAL FORMAT AT** 

17.5 Water Surface Elevation

Hydrographic Feature

**Jurisdiction Boundary** 

**Base Flood Elevation Line (BFE)** 

Limit of Study

—--- Coastal Transect Baseline

8 ---- Coastal Transect

-------- Profile Baseline

OTHER

**FEATURES** 

For information and questions about this Flood Insurance Rate Map (FIRM), available products associated with this FIRM, including historic versions, the current map date for each FIRM panel, how to order products, or the National Flood Insurance Program (NFIP) in general, please call the FEMA Map Information eXchange at 1-877-FEMA-MAP (1-877-336-2627) or visit the FEMA Flood Map Service Center website at https://msc.fema.gov. Available products may include previously issued Letters of Map Change, a Flood Insurance Study Report, and/or digital versions of this map. Many of these products can be ordered or obtained directly from the website.