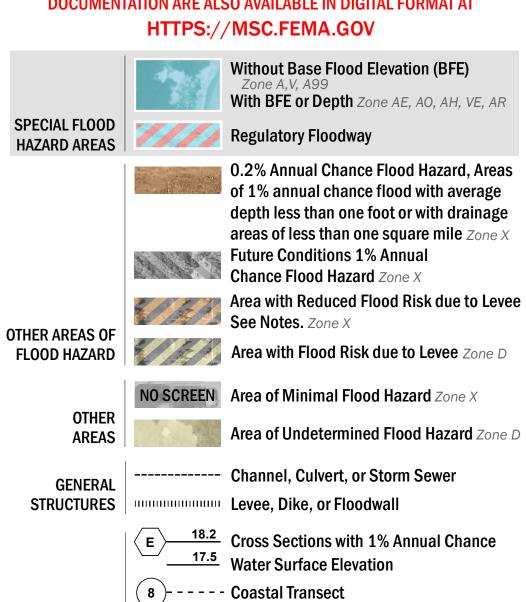

SEE FIS REPORT FOR DETAILED LEGEND AND INDEX MAP FOR FIRM PANEL LAYOUT THE INFORMATION DEPICTED ON THIS MAP AND SUPPORTING **DOCUMENTATION ARE ALSO AVAILABLE IN DIGITAL FORMAT AT** 

—--- Coastal Transect Baseline

Hydrographic Feature

**Jurisdiction Boundary** 

**Base Flood Elevation Line (BFE)** 

Limit of Study

-------- Profile Baseline

OTHER

**FEATURES** 

For information and questions about this Flood Insurance Rate Map (FIRM), available products associated with this FIRM, including historic versions, the current map date for each FIRM panel, how to order products, or the National Flood Insurance Program (NFIP) in general, please call the FEMA Map Information eXchange at 1-877-FEMA-MAP (1-877-336-2627) or visit the FEMA Flood Map Service Center website at https://msc.fema.gov. Available products may include previously issued Letters of Map Change, a Flood Insurance Study Report, and/or digital versions of this map. Many of these products can be ordered or obtained directly from the website.