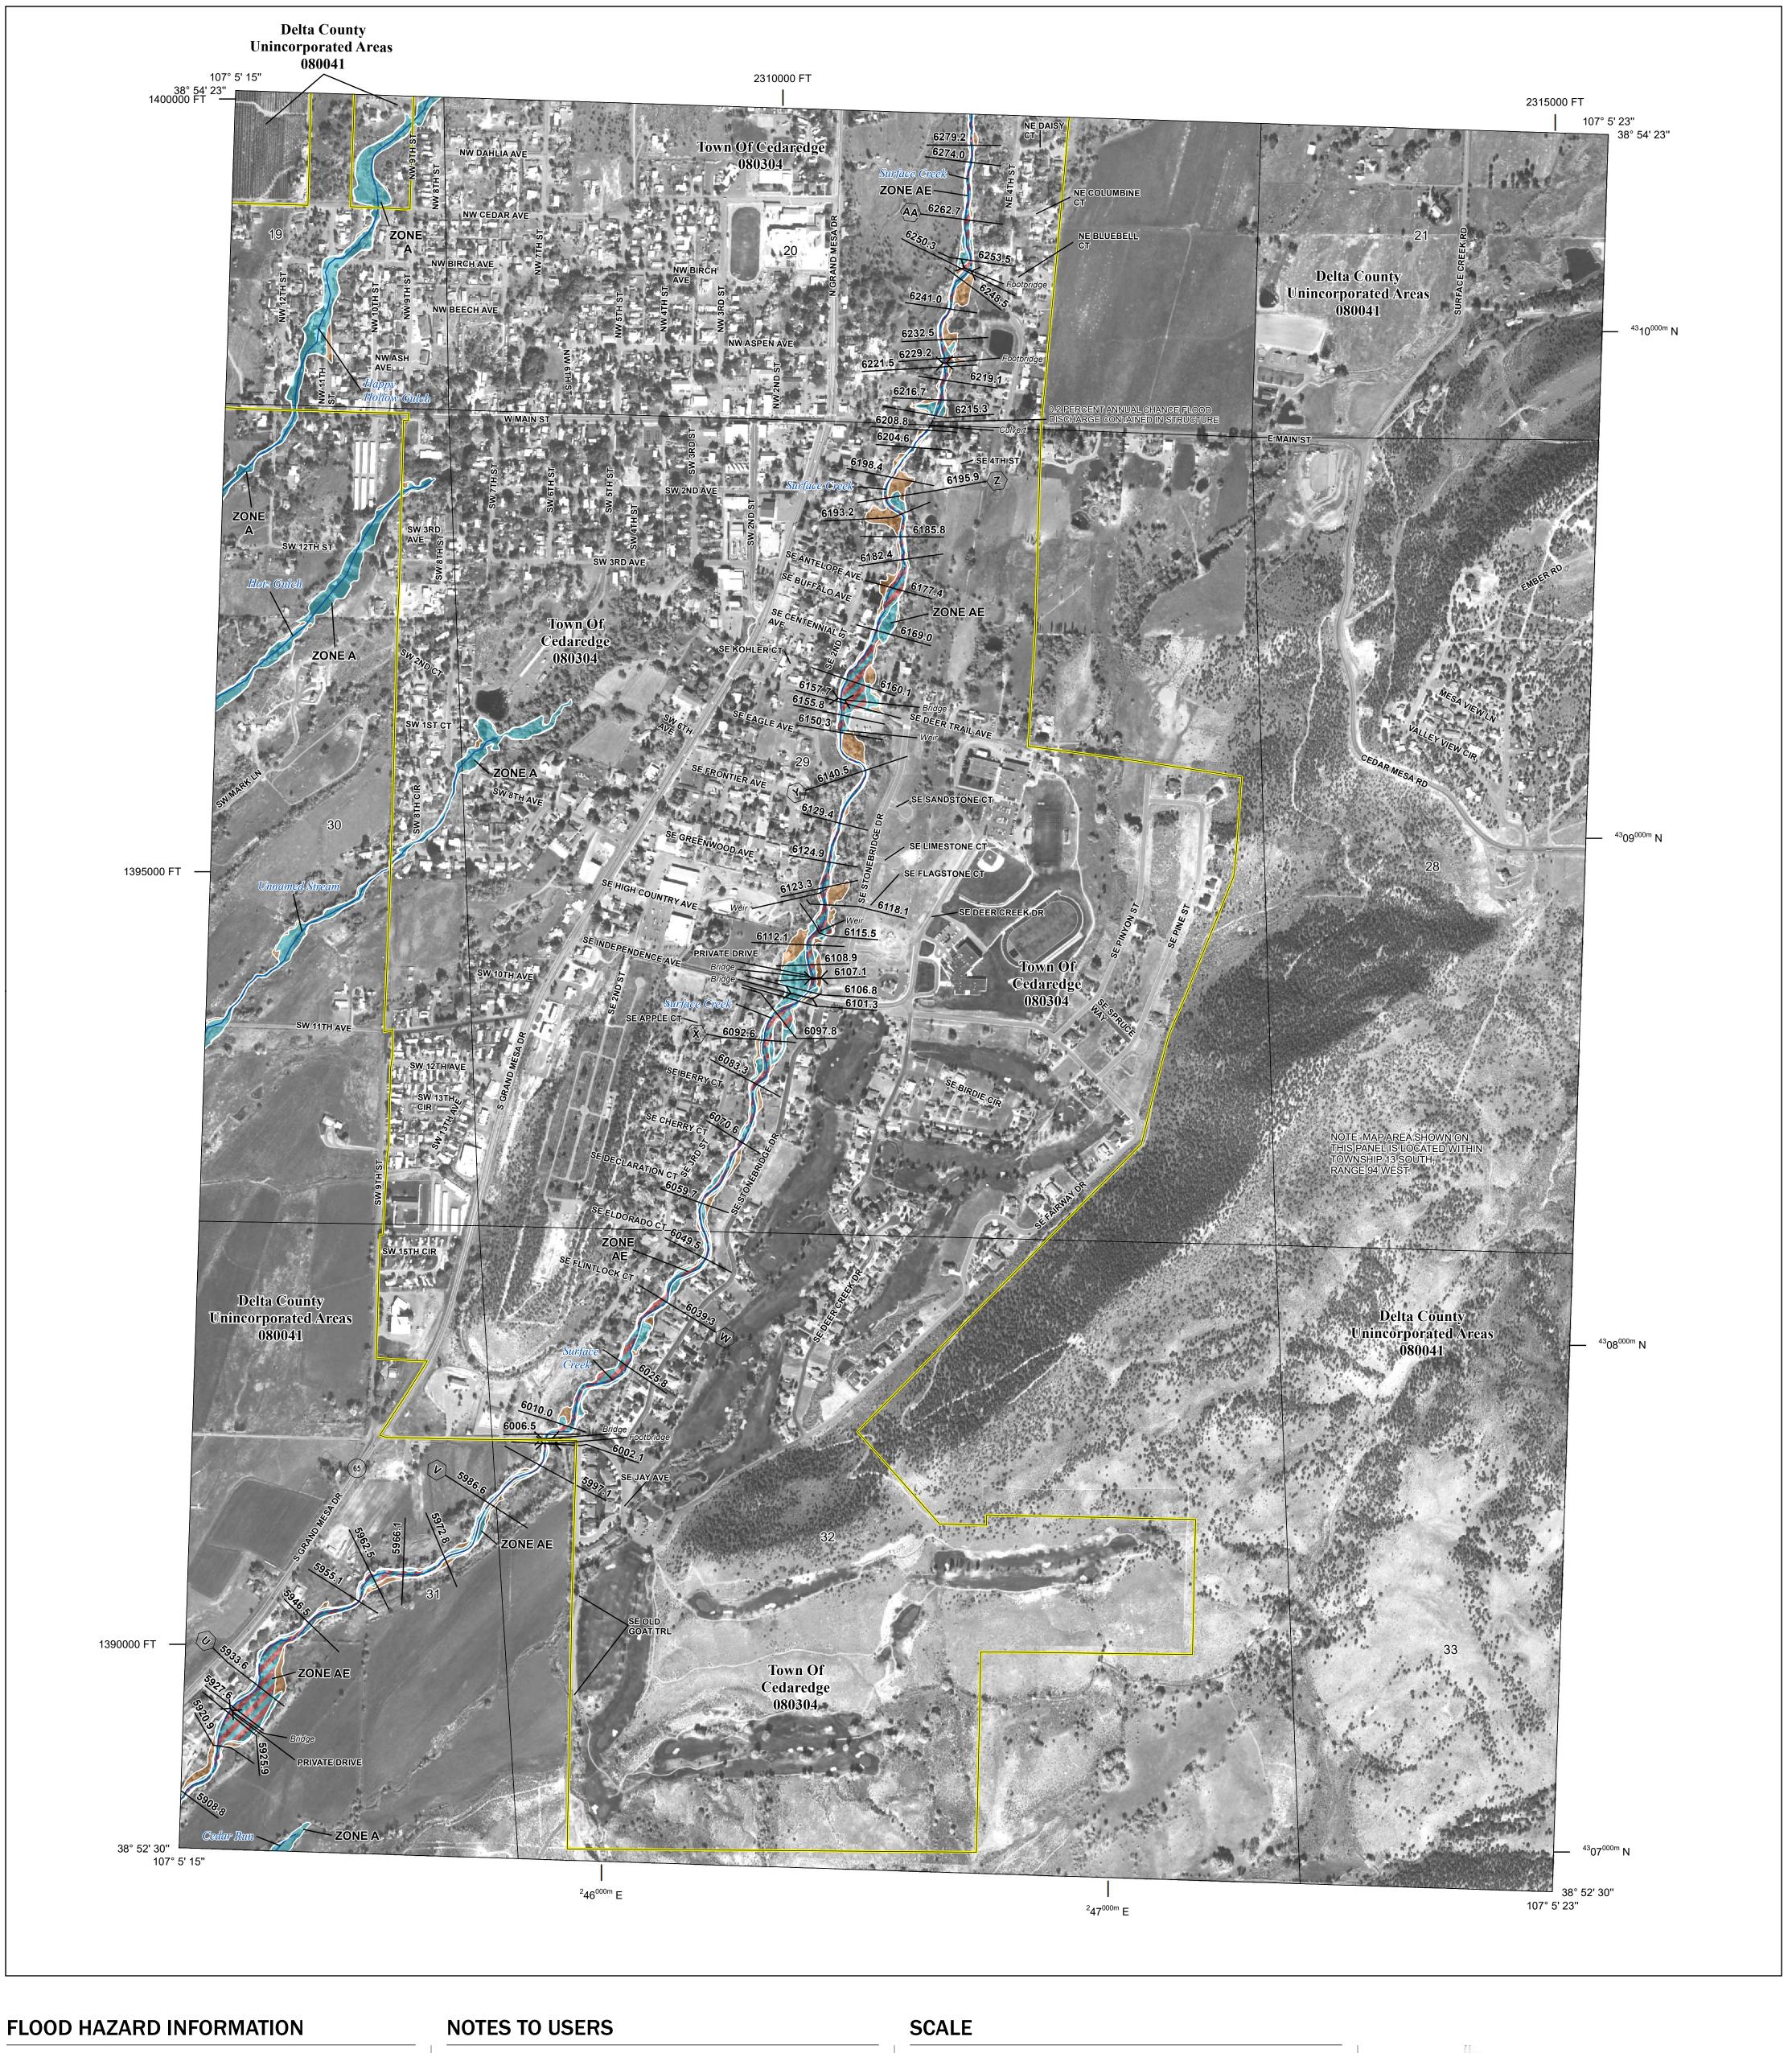

SEE FIS REPORT FOR DETAILED LEGEND AND INDEX MAP FOR FIRM PANEL LAYOUT THE INFORMATION DEPICTED ON THIS MAP AND SUPPORTING **DOCUMENTATION ARE ALSO AVAILABLE IN DIGITAL FORMAT AT** 

—--- Coastal Transect Baseline

Hydrographic Feature

**Jurisdiction Boundary** 

**Base Flood Elevation Line (BFE)** 

Limit of Study

-------- Profile Baseline

OTHER

**FEATURES** 

For information and questions about this Flood Insurance Rate Map (FIRM), available products associated with this FIRM, including historic versions, the current map date for each FIRM panel, how to order products, or the National Flood Insurance Program (NFIP) in general, please call the FEMA Map Information eXchange at 1-877-FEMA-MAP (1-877-336-2627) or visit the FEMA Flood Map Service Center website at https://msc.fema.gov. Available products may include previously issued Letters of Map Change, a Flood Insurance Study Report, and/or digital versions of this map. Many of these products can be ordered or obtained directly from the website.

Communities annexing land on adjacent FIRM panels must obtain a current copy of the adjacent panel as well as the current FIRM Index. These may be ordered directly from the Flood Map Service Center at the number listed

For community and countywide map dates refer to the Flood Insurance Study Report for this jurisdiction. To determine if flood insurance is available in this community, contact your Insurance agent or call the National Flood Insurance Program at 1-800-638-6620.

and the U.S. Geological Survey, dated 2022.

Base map information shown on this FIRM was derived from digital data provided by U.S. Department of Agriculture, dated 2017, Delta County GIS Department, dated 2020, the State of Colorado, dated 2021,