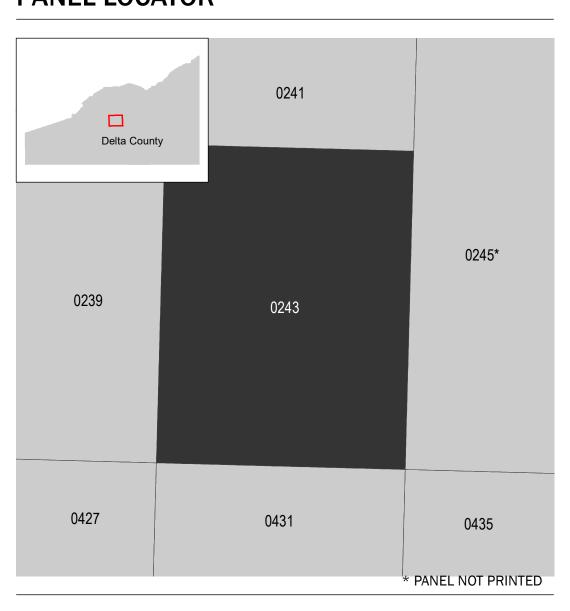

## **PANEL LOCATOR**

## National Flood Insurance Program SZONEX

NATIONAL FLOOD INSURANCE PROGRAM

FLOOD INSURANCE RATE MAP DELTA COUNTY, COLORADO

Panel Contains: NUMBER

COMMUNITY PANEL SUFFIX TOWN OF CEDAREDGE 080304 0243 DELTA COUNTY 080041 0243