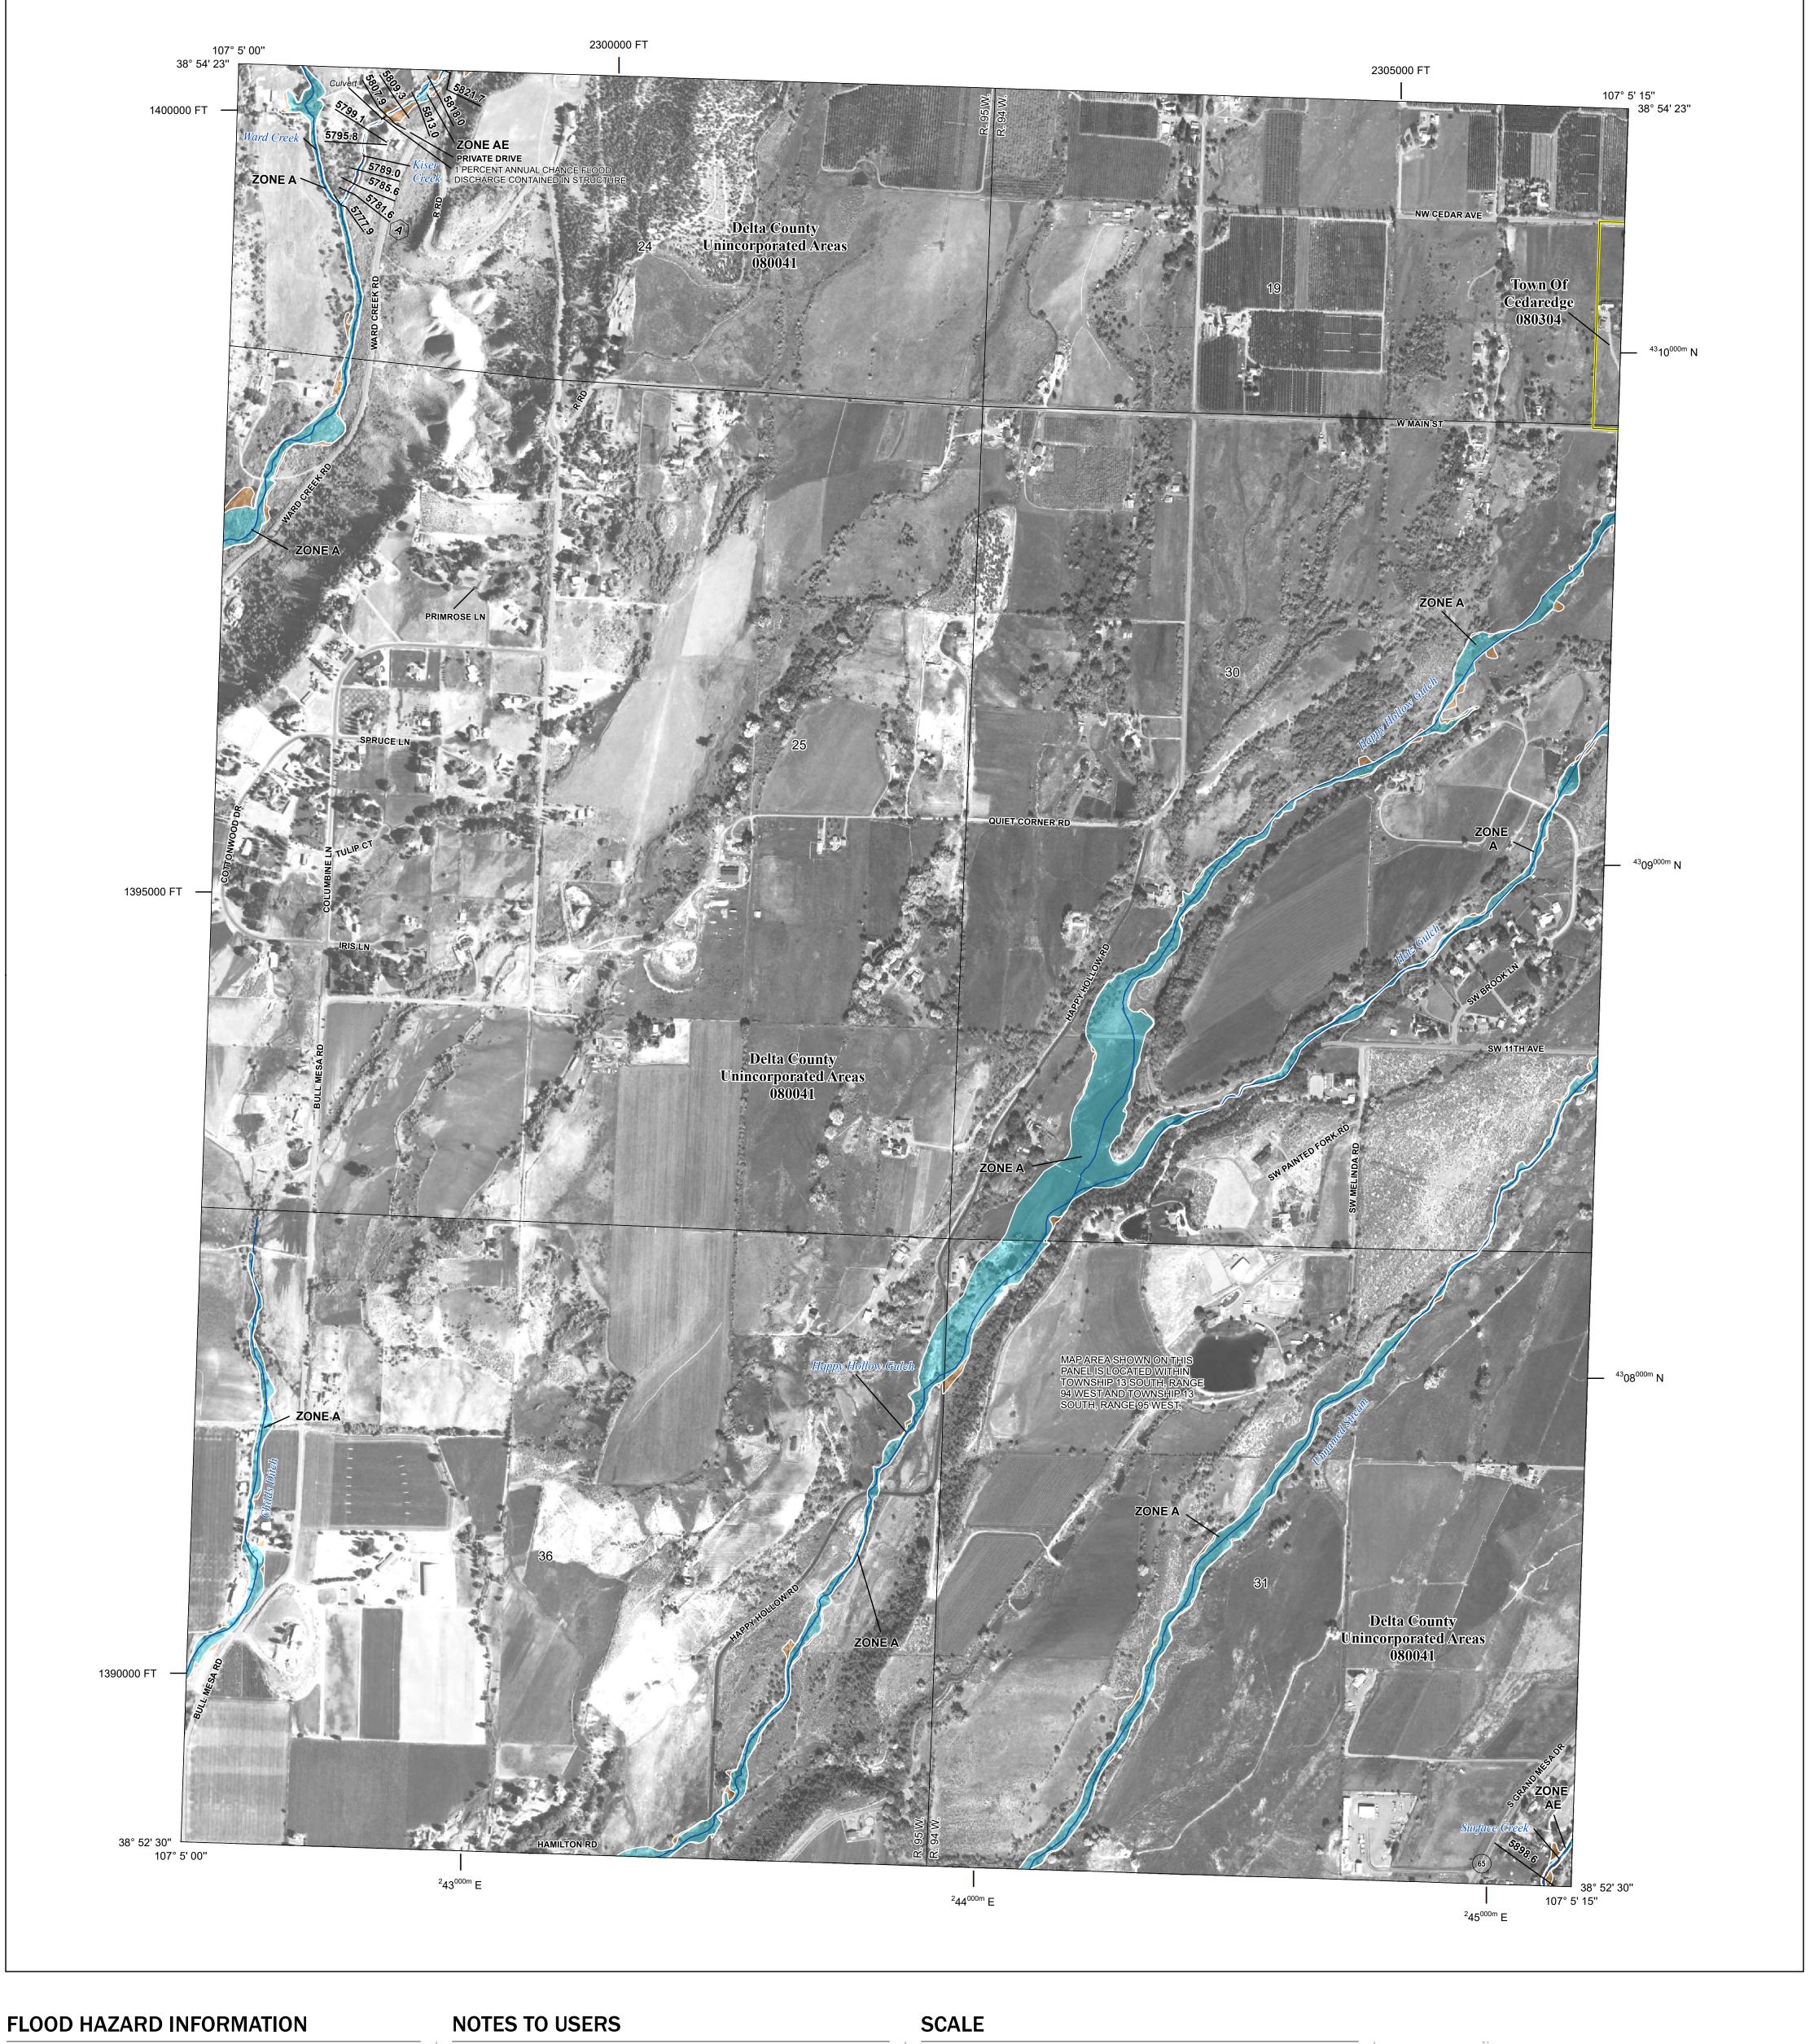

Base map information shown on this FIRM was derived from digital data provided by U.S. Department of Agriculture, dated 2017, Delta County GIS Department, dated 2020, the State of Colorado, dated 2021, and the U.S. Geological Survey, dated 2022.