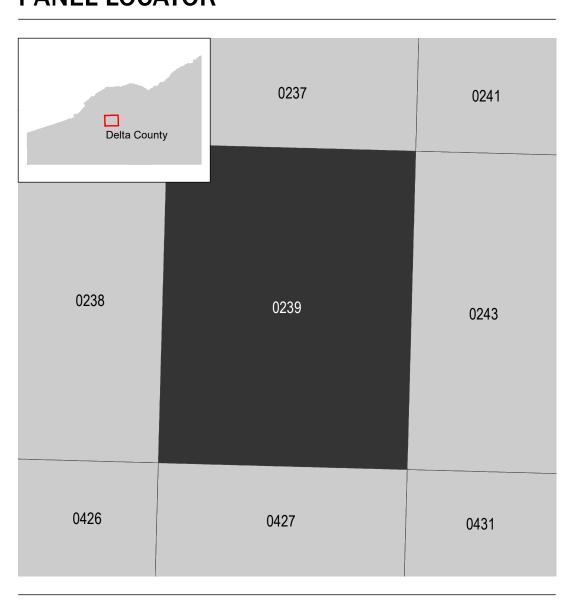

rdered or obtained directly from the website.

Communities annexing land on adjacent FIRM panels must obtain a current copy of the adjacent panel as well as the current FIRM Index. These may be ordered directly from the Flood Map Service Center at the number listed

For community and countywide map dates refer to the Flood Insurance Study Report for this jurisdiction. To determine if flood insurance is available in this community, contact your Insurance agent or call the National Flood Insurance Program at 1-800-638-6620.

Base map information shown on this FIRM was derived from digital data provided by U.S. Department of Agriculture, dated 2017, Delta County GIS Department, dated 2020, the State of Colorado, dated 2021, and the U.S. Geological Survey, dated 2022.



## **PANEL LOCATOR**



## National Flood Insurance Program NATIONAL FLOOD INSURANCE PROGRAM FEMA FLOOD INSURANCE RATE MAP DELTA COUNTY, COLORADO PANEL 239 OF 725

SZONEX

Panel Contains: COMMUNITY NUMBER PANEL SUFFIX TOWN OF CEDAREDGE 080304 0239

DELTA COUNTY 080041 0239

> **PRELIMINARY** 11/21/2023

> > **VERSION NUMBER** 2.6.4.6 **MAP NUMBER** 08029C0239E

> > > MAP REVISED