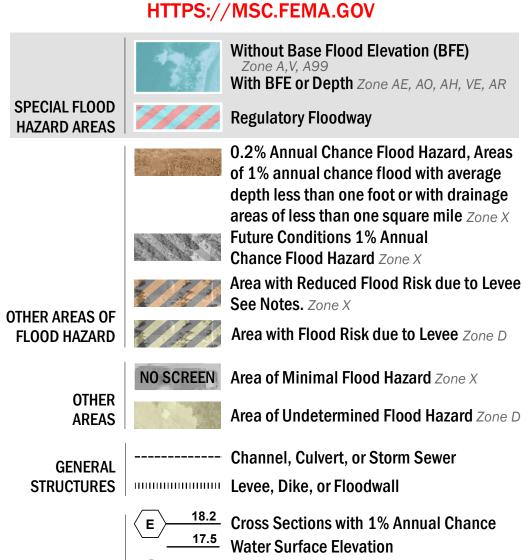

SEE FIS REPORT FOR DETAILED LEGEND AND INDEX MAP FOR FIRM PANEL LAYOUT THE INFORMATION DEPICTED ON THIS MAP AND SUPPORTING **DOCUMENTATION ARE ALSO AVAILABLE IN DIGITAL FORMAT AT** 

8 ---- Coastal Transect

-------- Profile Baseline

OTHER

**FEATURES** 

—--- Coastal Transect Baseline

Hydrographic Feature

**Jurisdiction Boundary** 

**Base Flood Elevation Line (BFE)** 

Limit of Study