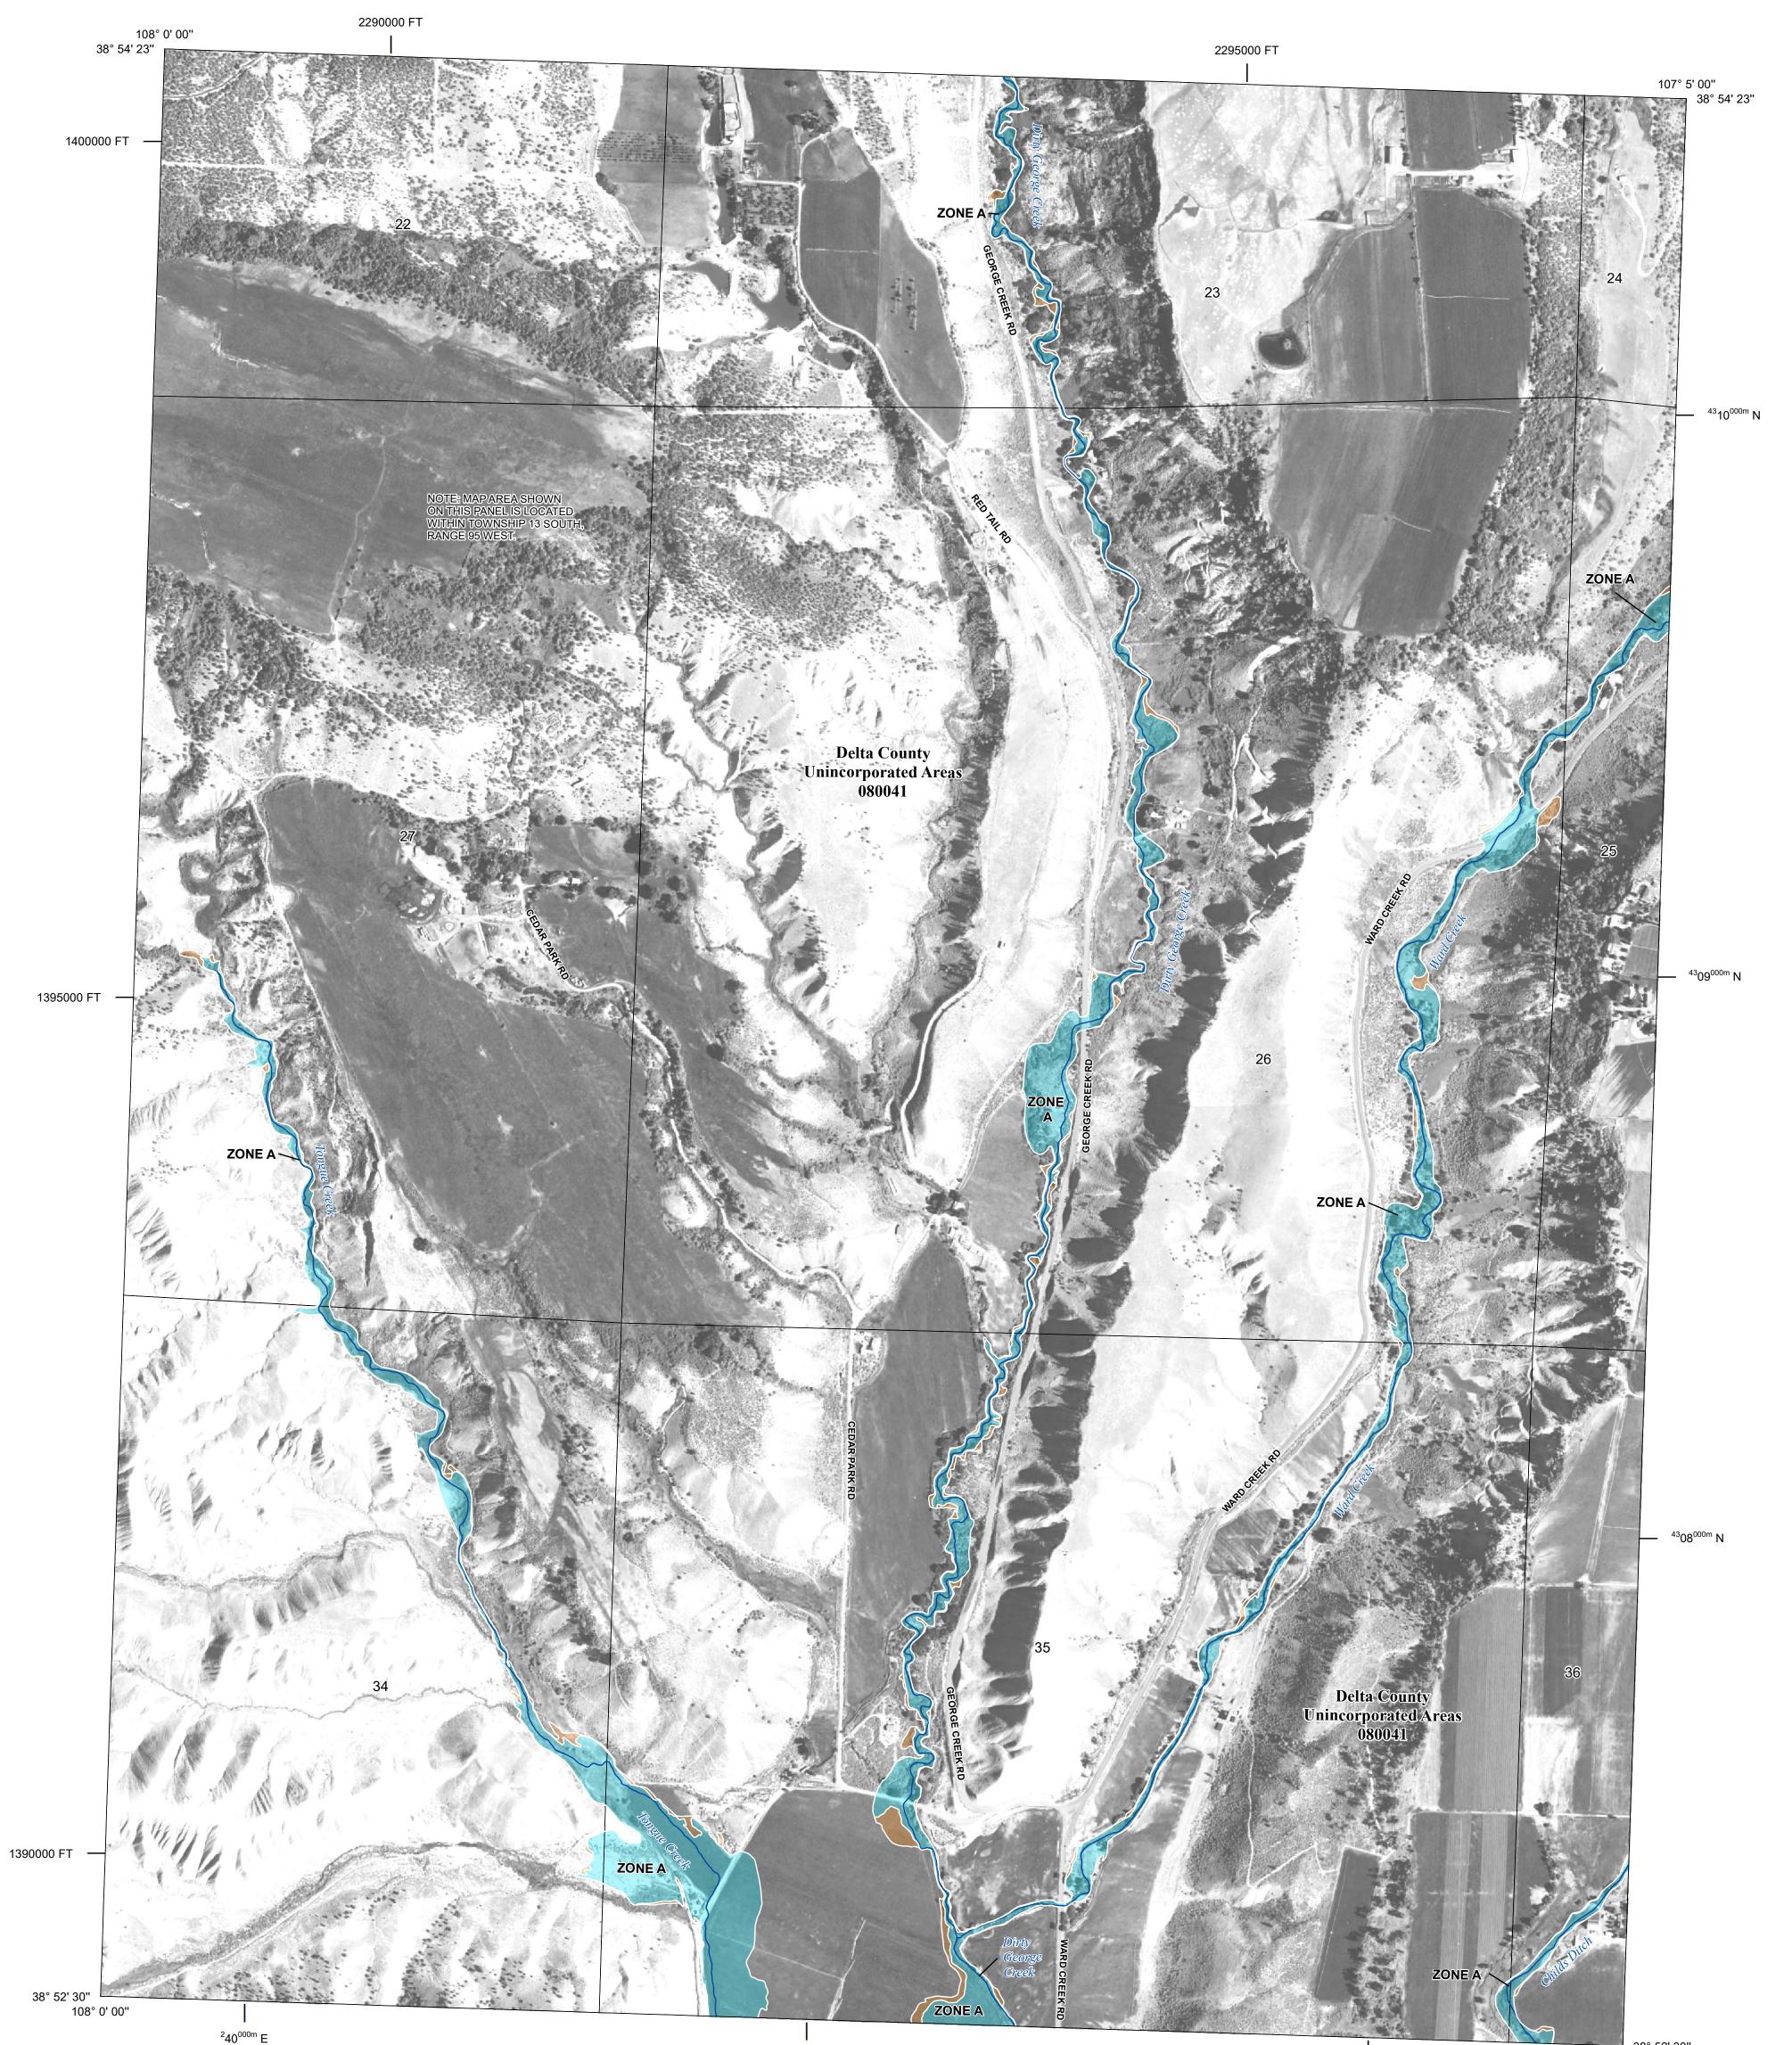

National Flood Insurance Program NATIONAL FLOOD INSURANCE PROGRAM FLOOD INSURANCE RATE MAP DELTA COUNTY, COLORADO and Incorporated Areas PANEL 238 OF 725 FEMA Panel Contains: COMMUNITY NUMBER PANEL SUFFIX DELTA COUNTY 080041 0238 **PRELIMINARY** 11/21/2023