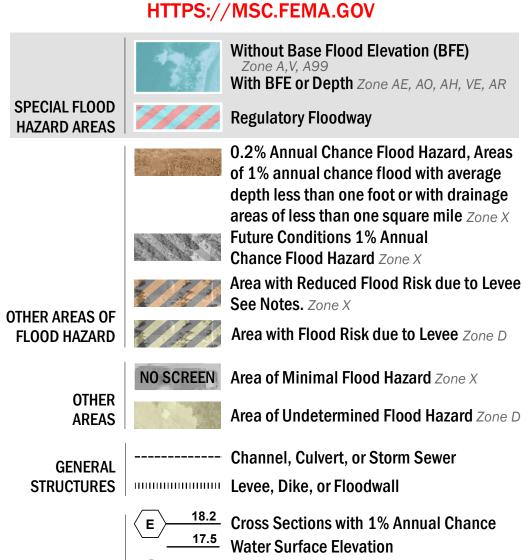

SEE FIS REPORT FOR DETAILED LEGEND AND INDEX MAP FOR FIRM PANEL LAYOUT THE INFORMATION DEPICTED ON THIS MAP AND SUPPORTING DOCUMENTATION ARE ALSO AVAILABLE IN DIGITAL FORMAT AT

8 ---- Coastal Transect

-------- Profile Baseline

OTHER

**FEATURES** 

—--- Coastal Transect Baseline

Hydrographic Feature

**Jurisdiction Boundary** 

**Base Flood Elevation Line (BFE)** 

Limit of Study

For information and questions about this Flood Insurance Rate Map (FIRM), available products associated with this FIRM, including historic versions, the current map date for each FIRM panel, how to order products, or the National Flood Insurance Program (NFIP) in general, please call the FEMA Map Information eXchange at 1-877-FEMA-MAP (1-877-336-2627) or visit the FEMA Flood Map Service Center website at https://msc.fema.gov. Available products may include previously issued Letters of Map Change, a Flood Insurance Study Report, and/or digital versions of this map. Many of these products can be ordered or obtained directly from the website.