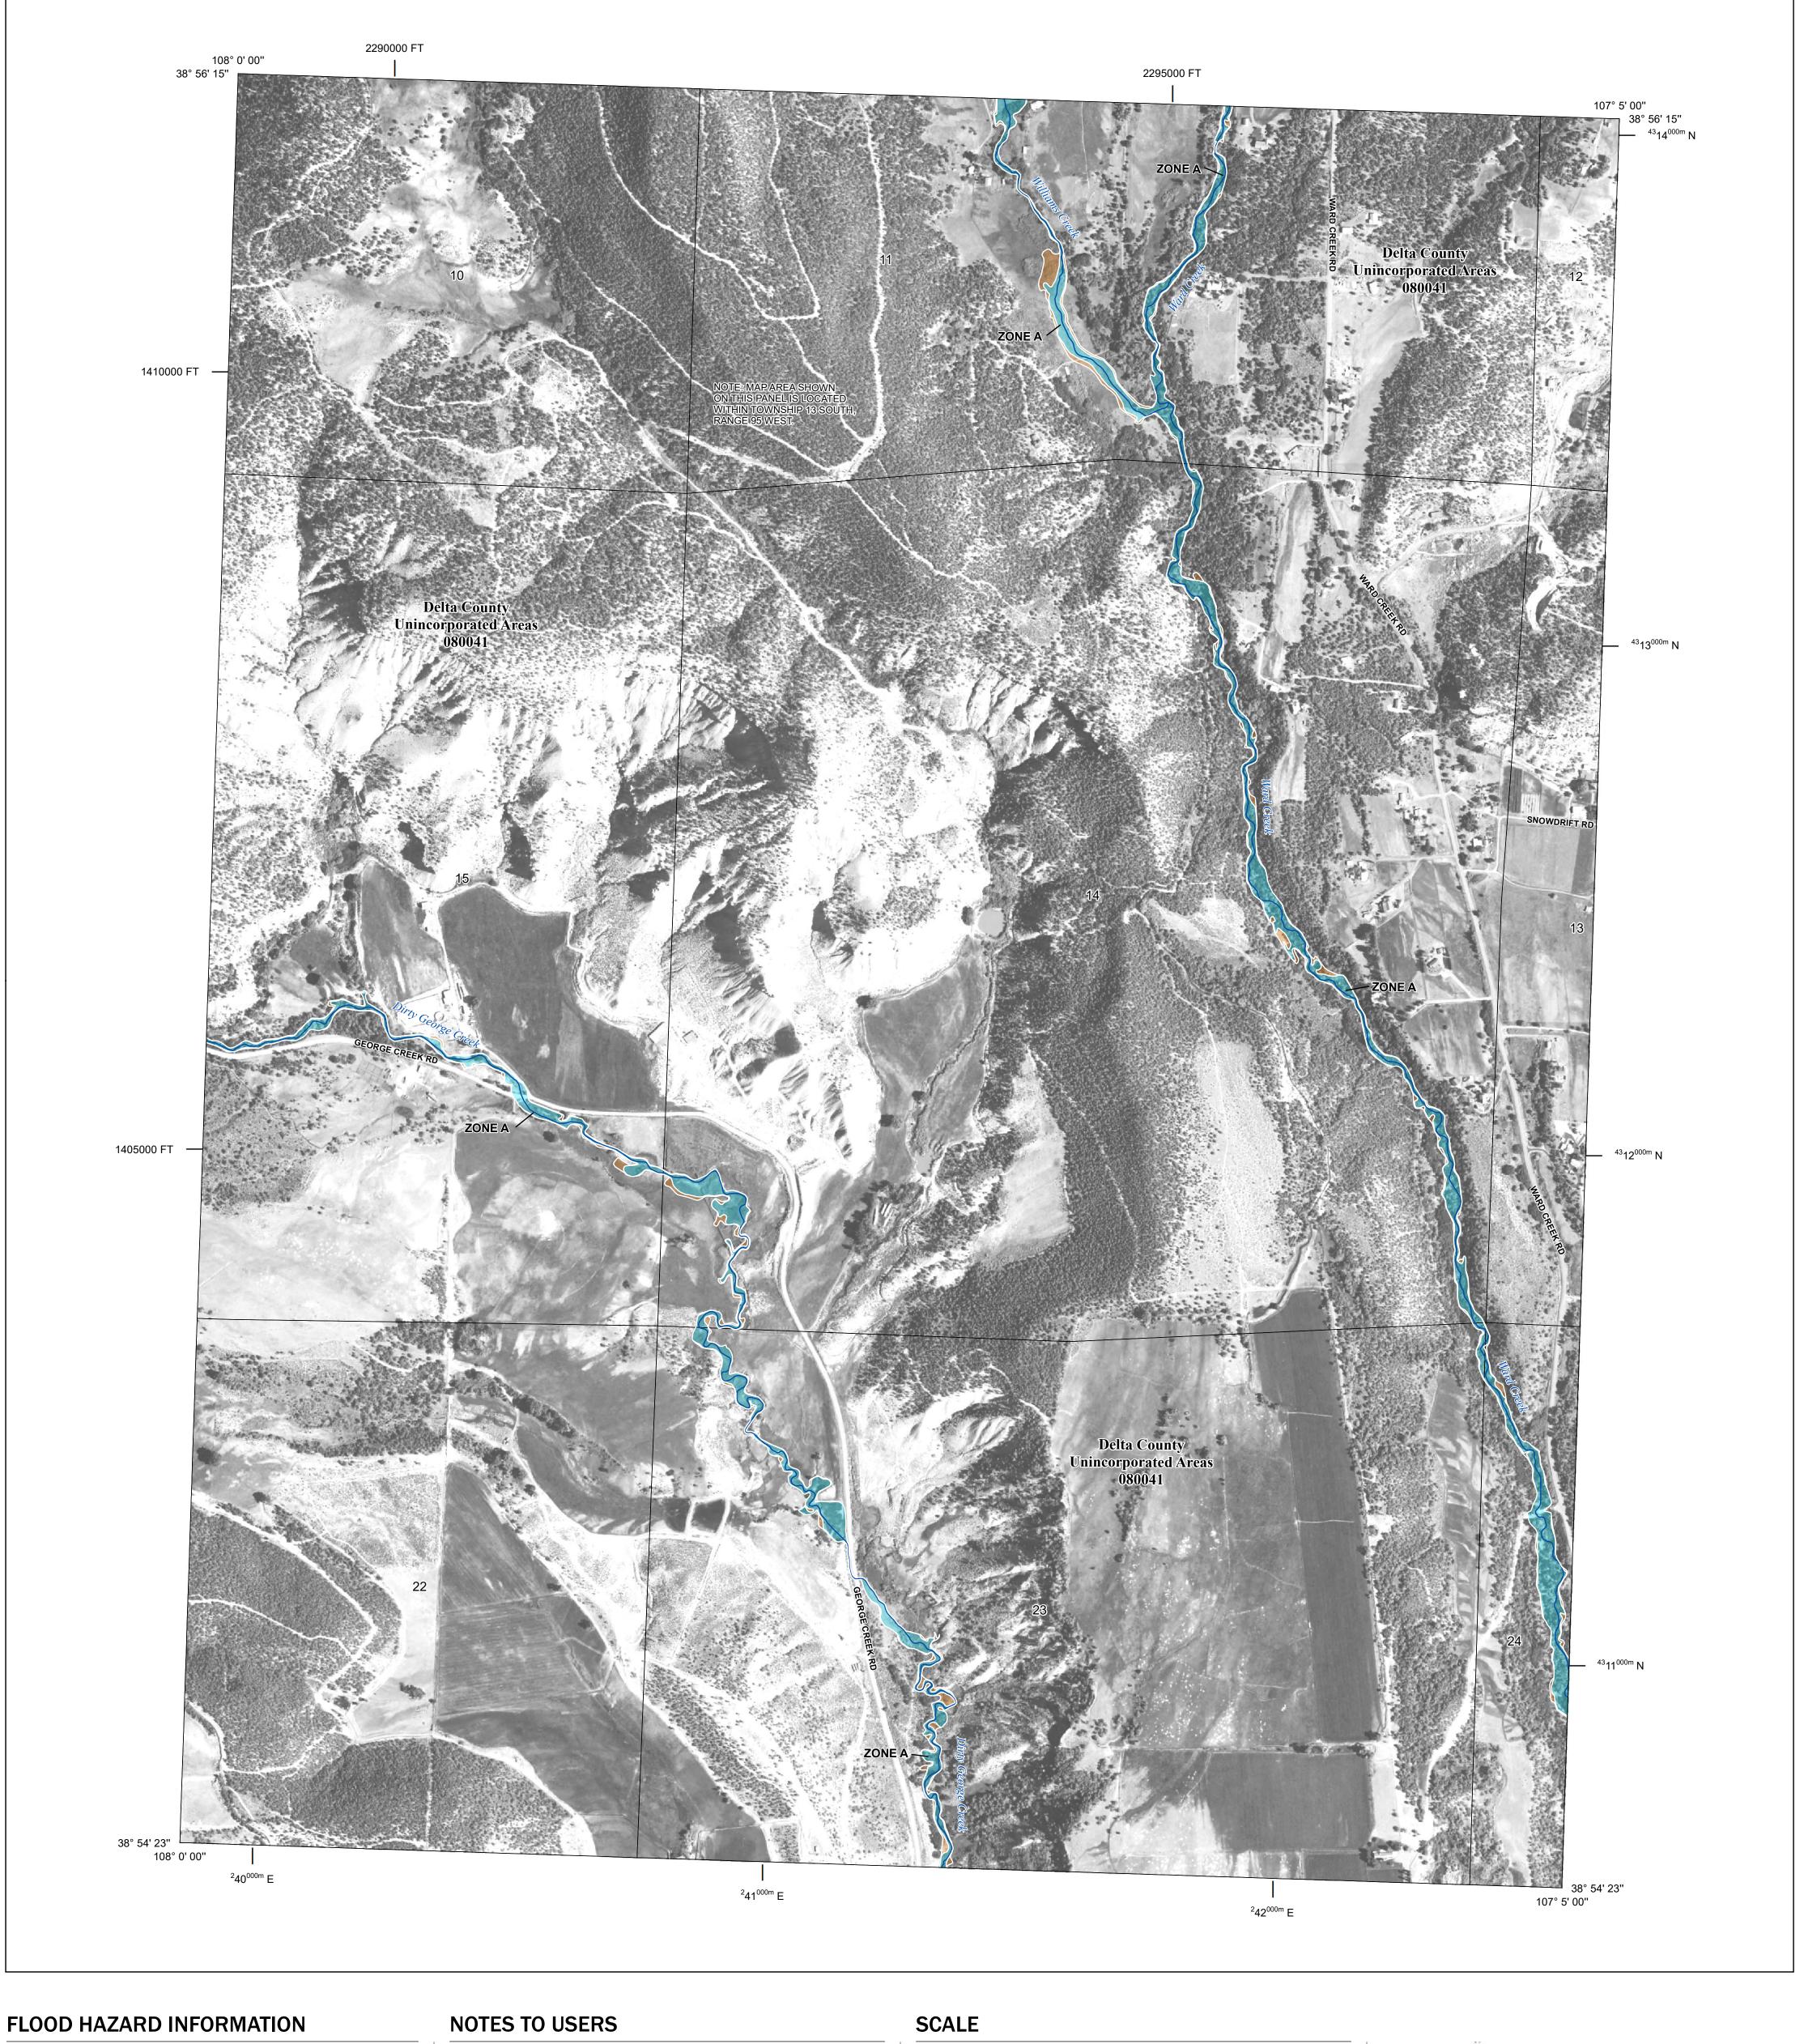

and the U.S. Geological Survey, dated 2022.

Base map information shown on this FIRM was derived from digital data provided by U.S. Department of Agriculture, dated 2017, Delta County GIS Department, dated 2020, the State of Colorado, dated 2021,