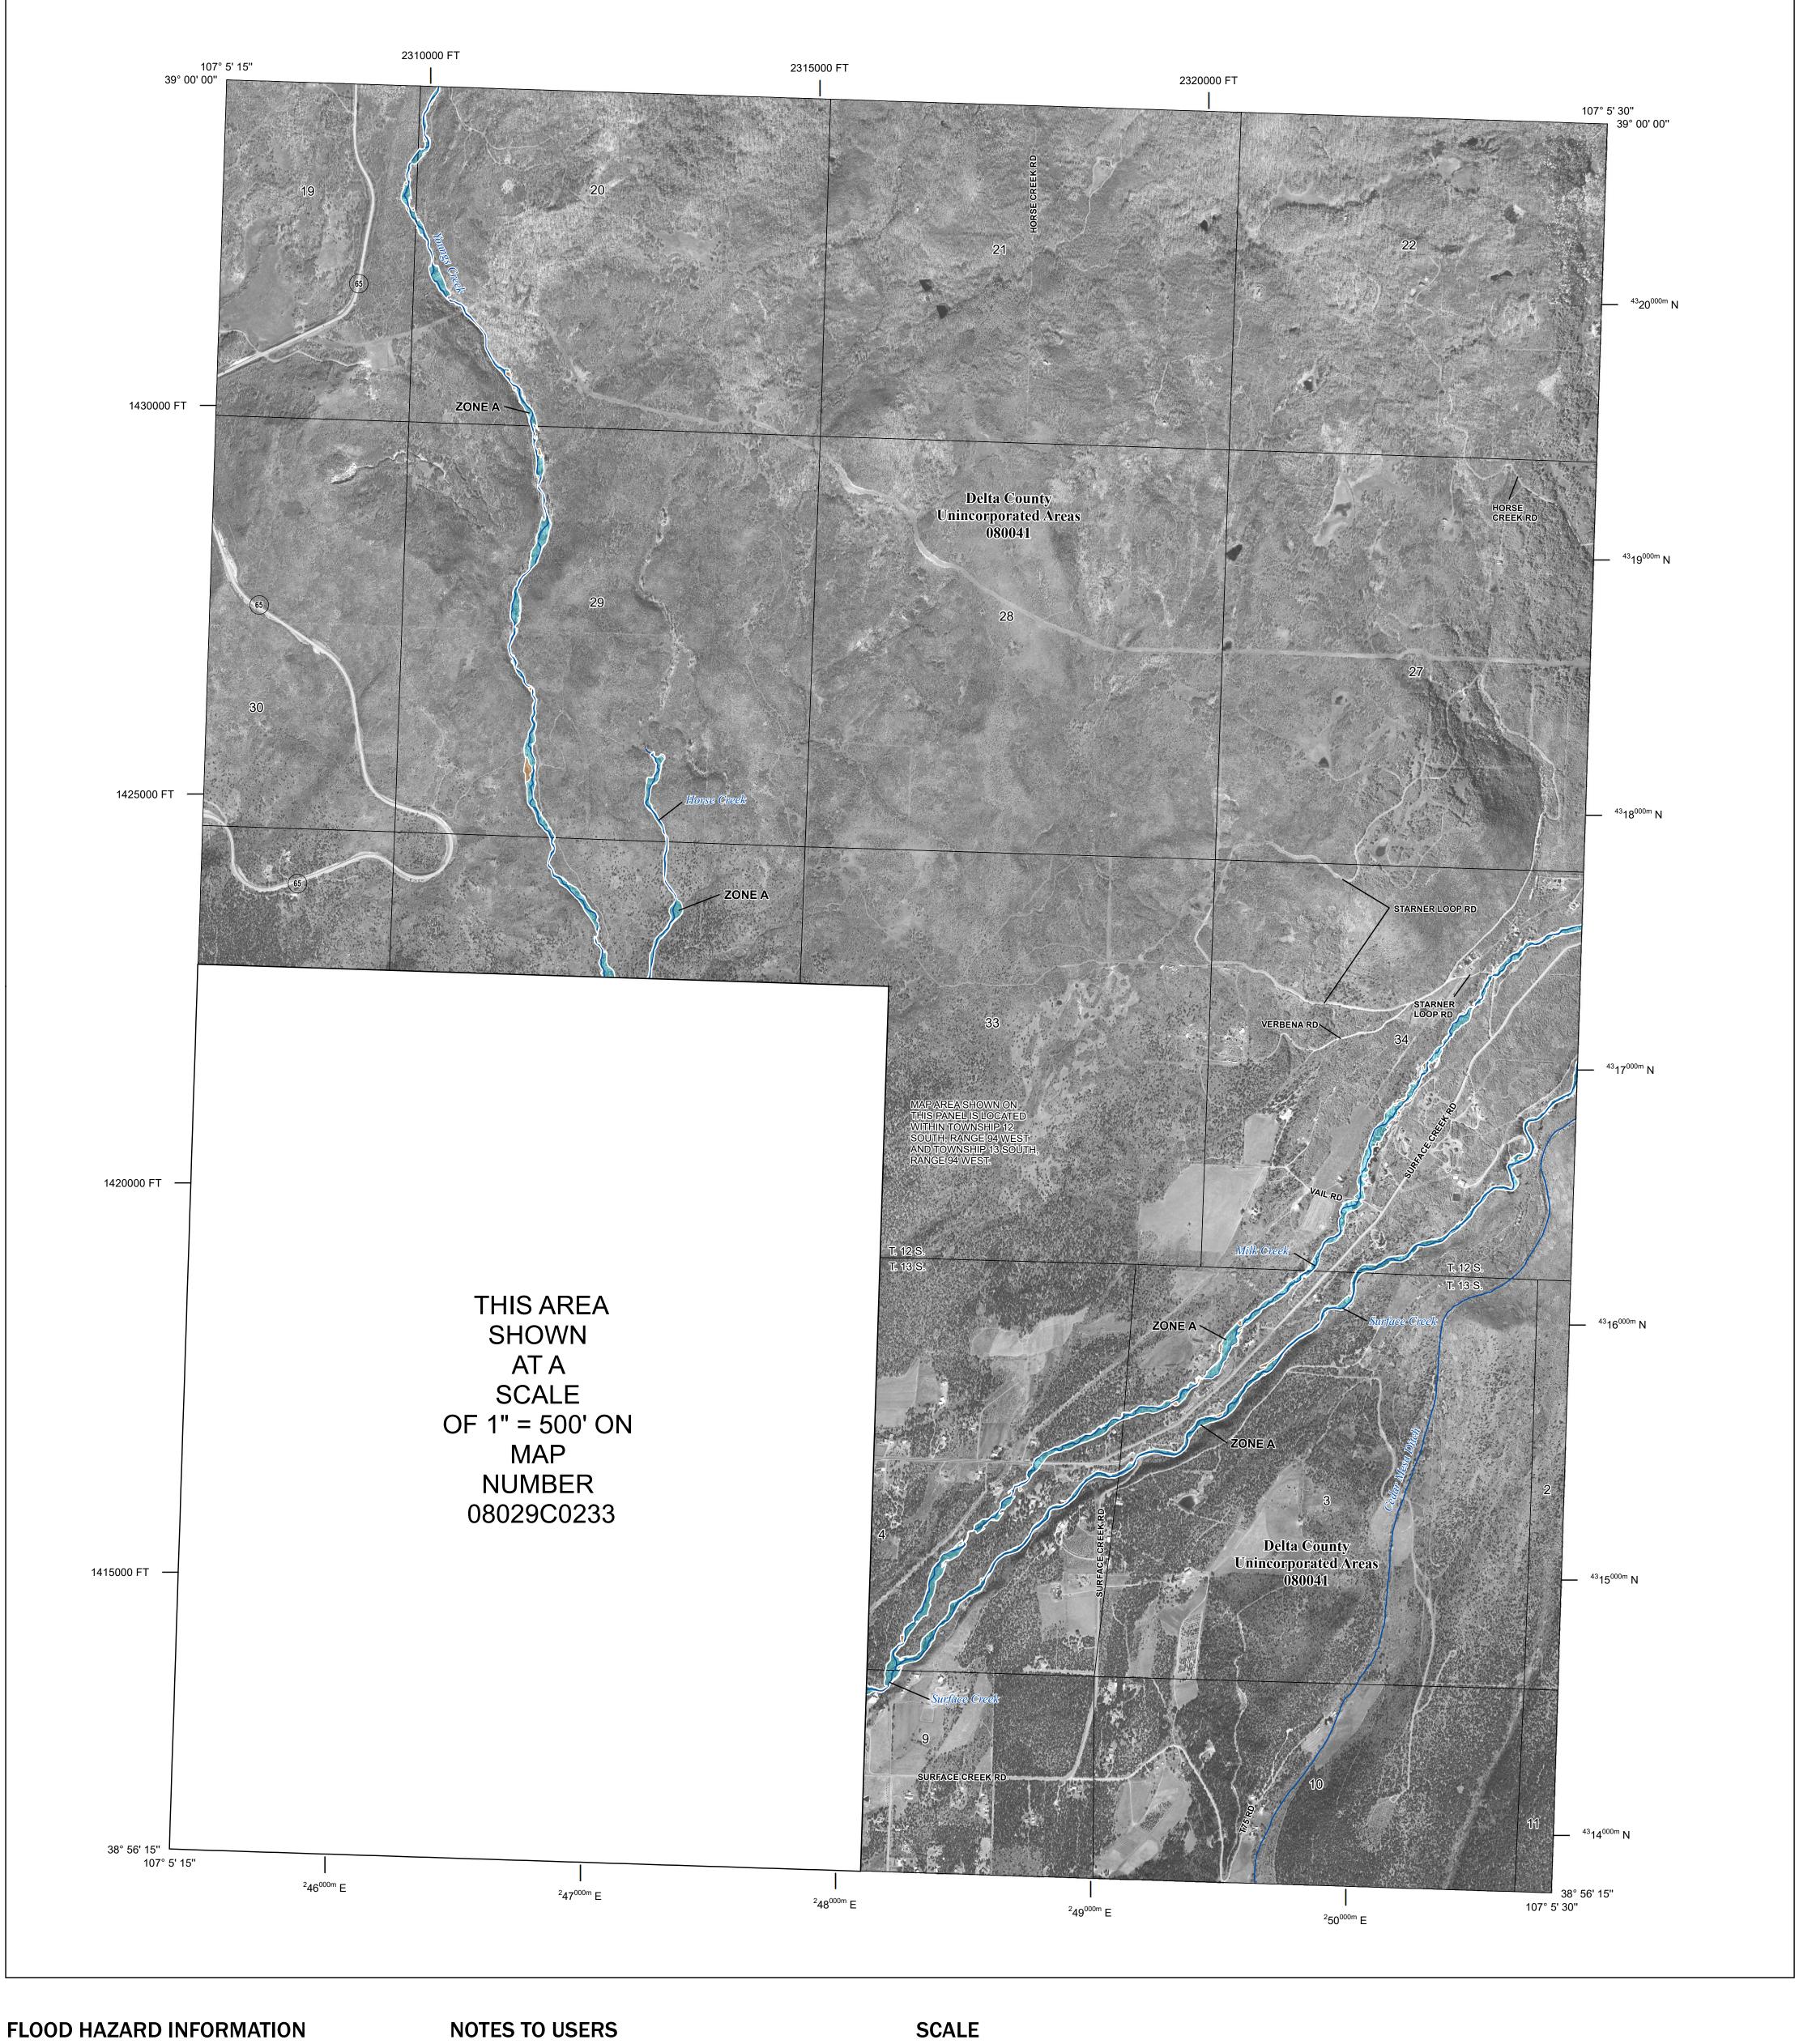

Base map information shown on this FIRM was derived from digital data provided by U.S. Department of Agriculture, dated 2017, Delta County GIS Department, dated 2020, the State of Colorado, dated 2021,

and the U.S. Geological Survey, dated 2022.