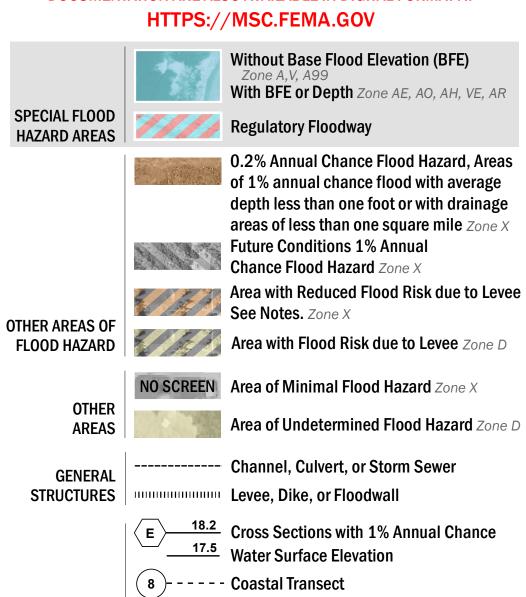

SEE FIS REPORT FOR DETAILED LEGEND AND INDEX MAP FOR FIRM PANEL LAYOUT THE INFORMATION DEPICTED ON THIS MAP AND SUPPORTING **DOCUMENTATION ARE ALSO AVAILABLE IN DIGITAL FORMAT AT** 

—--- Coastal Transect Baseline

Hydrographic Feature

**Jurisdiction Boundary** 

**Base Flood Elevation Line (BFE)** 

Limit of Study

-------- Profile Baseline

OTHER

**FEATURES** 

For information and questions about this Flood Insurance Rate Map (FIRM), available products associated with this FIRM, including historic versions, the current map date for each FIRM panel, how to order products, or the National Flood Insurance Program (NFIP) in general, please call the FEMA Map Information eXchange at 1-877-FEMA-MAP (1-877-336-2627) or visit the FEMA Flood Map Service Center website at https://msc.fema.gov. Available products may include previously issued Letters of Map Change, a Flood Insurance Study Report, and/or digital versions of this map. Many of these products can be ordered or obtained directly from the website.