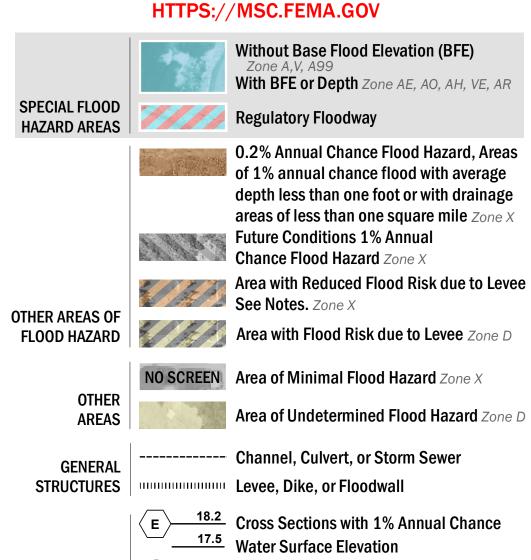

SEE FIS REPORT FOR DETAILED LEGEND AND INDEX MAP FOR FIRM PANEL LAYOUT THE INFORMATION DEPICTED ON THIS MAP AND SUPPORTING DOCUMENTATION ARE ALSO AVAILABLE IN DIGITAL FORMAT AT

(8)---- Coastal Transect

-------- Profile Baseline

OTHER

**FEATURES** 

—--- Coastal Transect Baseline

Hydrographic Feature

**Jurisdiction Boundary** 

**Base Flood Elevation Line (BFE)** 

Limit of Study