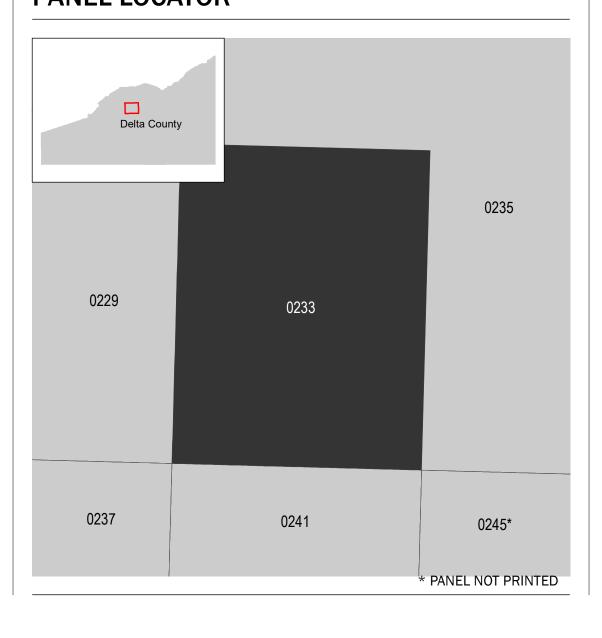

rdered or obtained directly from the website.

Communities annexing land on adjacent FIRM panels must obtain a current copy of the adjacent panel as well as the current FIRM Index. These may be ordered directly from the Flood Map Service Center at the number listed

For community and countywide map dates refer to the Flood Insurance Study Report for this jurisdiction. To determine if flood insurance is available in this community, contact your Insurance agent or call the National Flood Insurance Program at 1-800-638-6620.

Base map information shown on this FIRM was derived from digital data provided by U.S. Department of Agriculture, dated 2017, Delta County GIS Department, dated 2020, the State of Colorado, dated 2021, and the U.S. Geological Survey, dated 2022.



## **PANEL LOCATOR**



## NATIONAL FLOOD INSURANCE PROGRAM

DELTA COUNTY, COLORADO PANEL 233 OF 725

FLOOD INSURANCE RATE MAP



Panel Contains:

COMMUNITY DELTA COUNTY

National Flood Insurance Program

SZONEX

PANEL SUFFIX NUMBER 080041 0233

**PRELIMINARY** 11/21/2023

**VERSION NUMBER** 2.6.4.6 **MAP NUMBER** 08029C0233E MAP REVISED