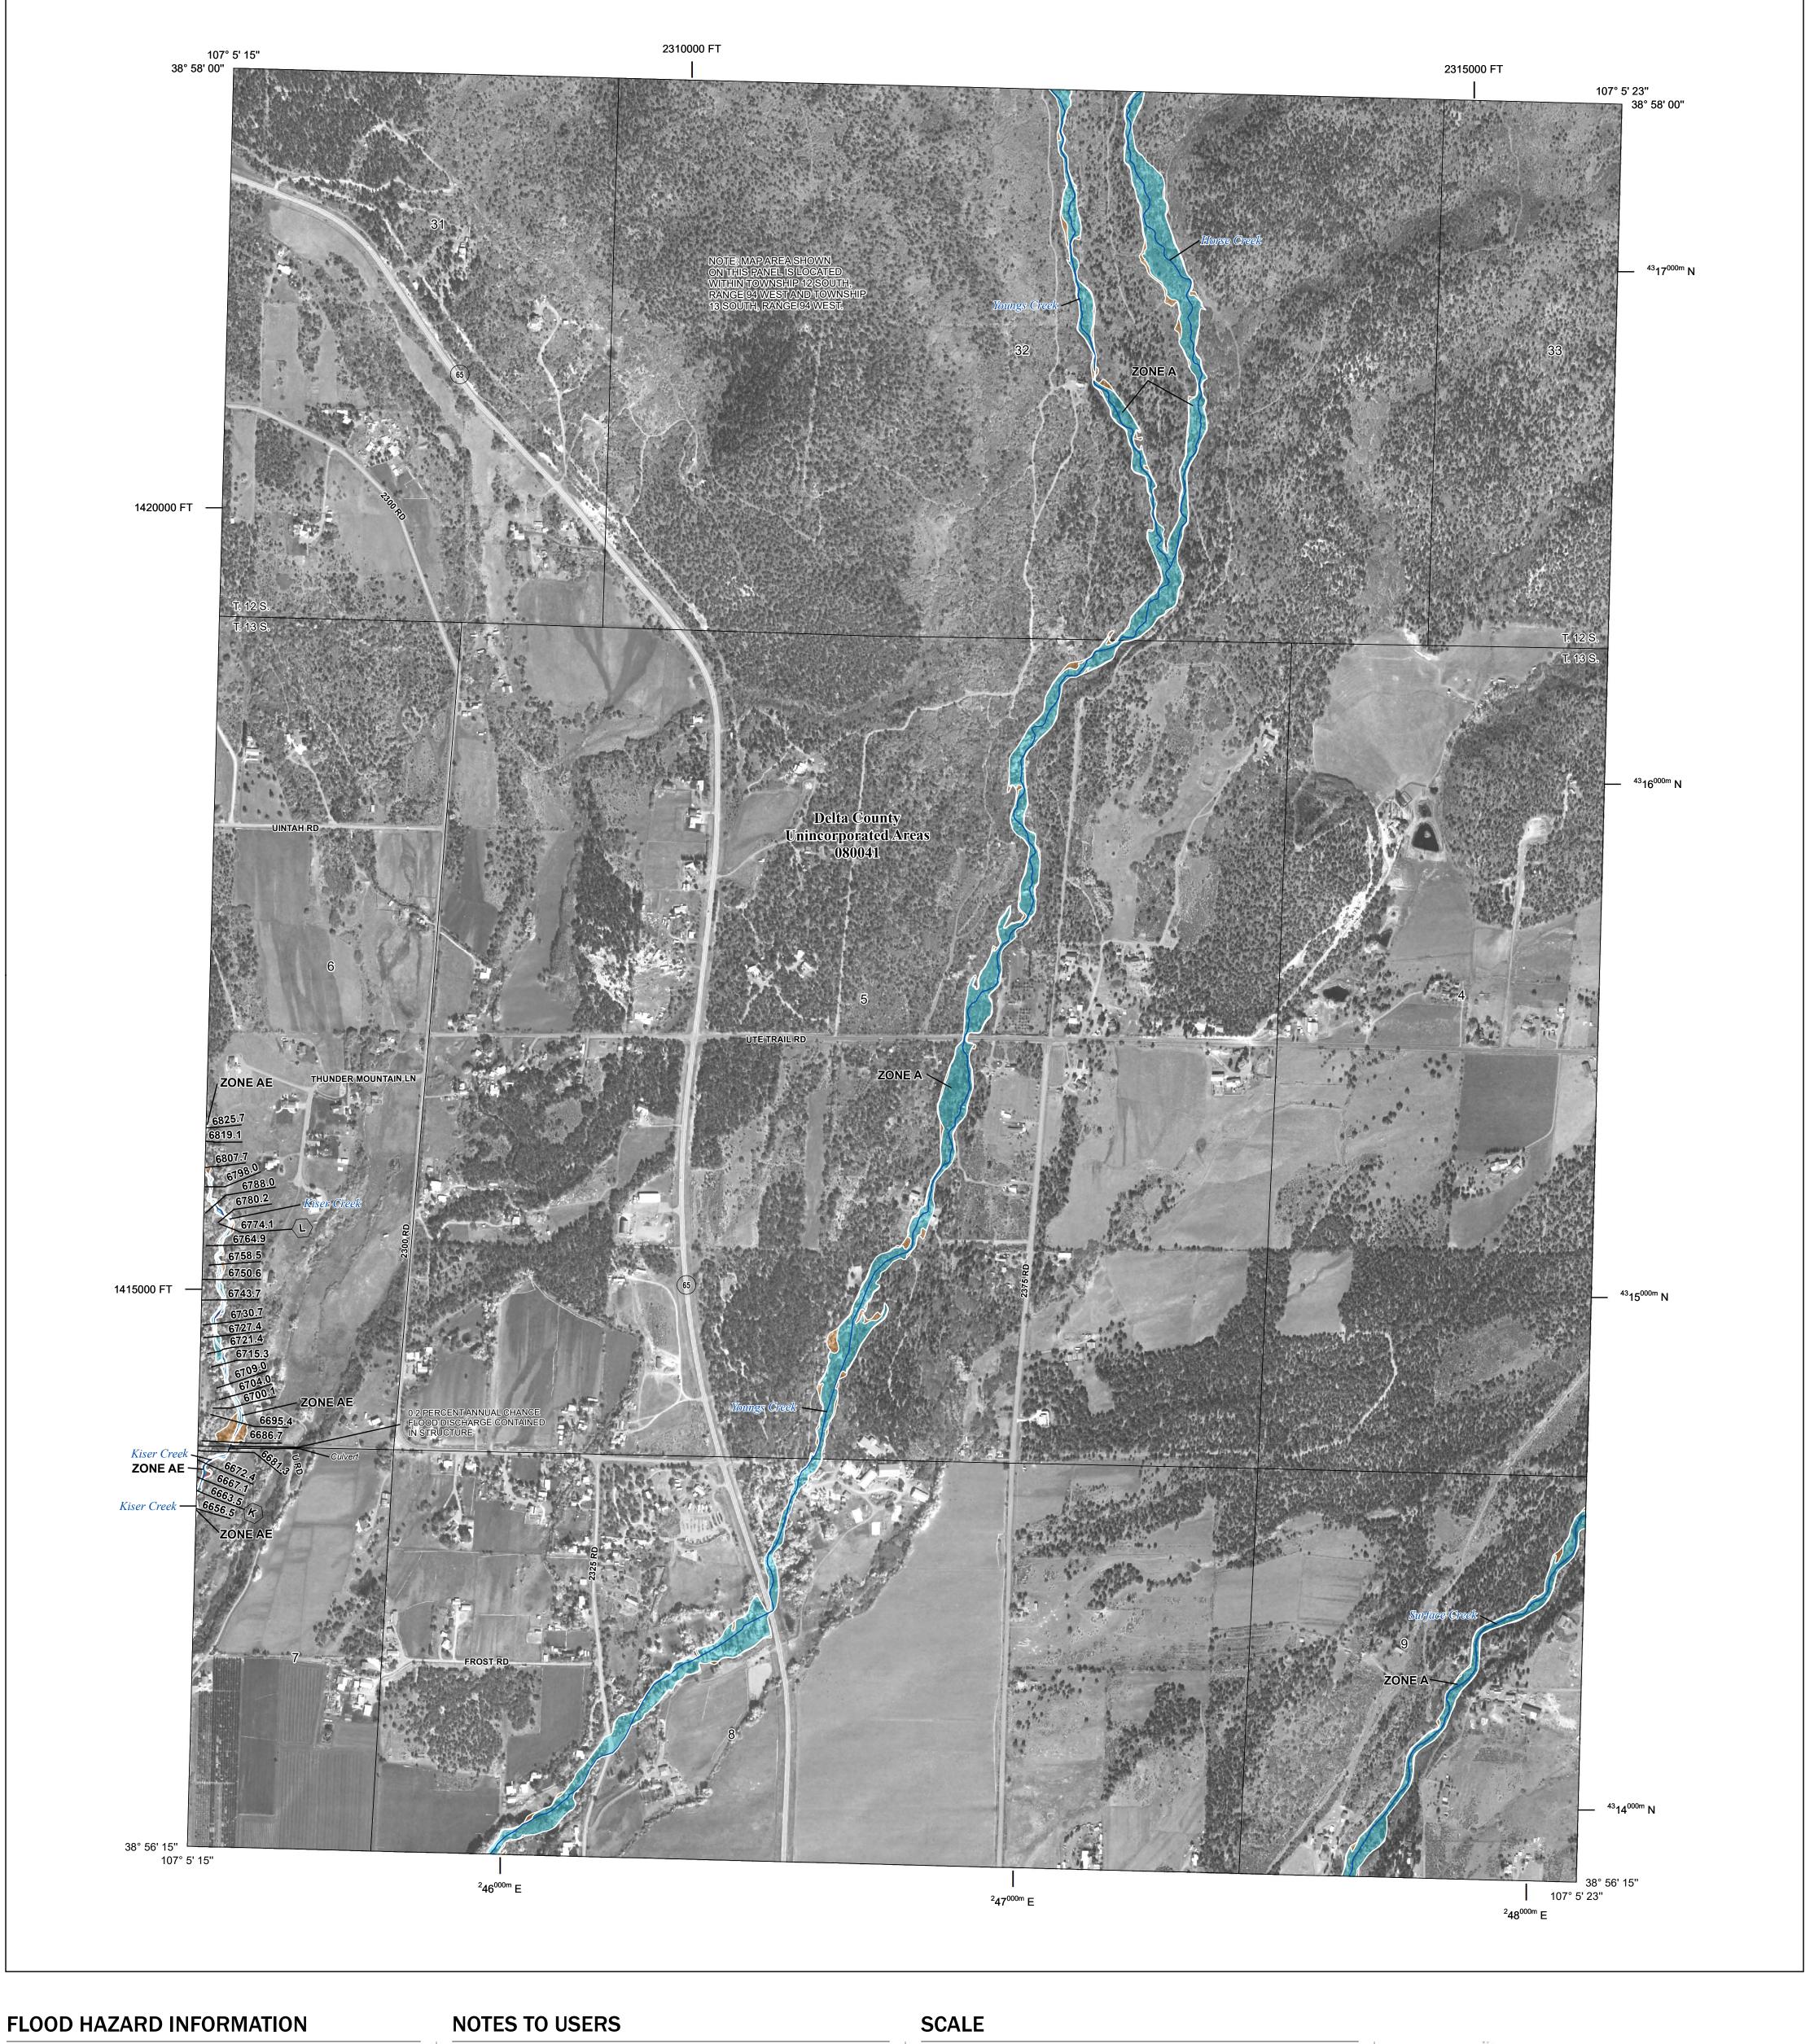

Base map information shown on this FIRM was derived from digital data provided by U.S. Department of Agriculture, dated 2017, Delta County GIS Department, dated 2020, the State of Colorado, dated 2021, and the U.S. Geological Survey, dated 2022.