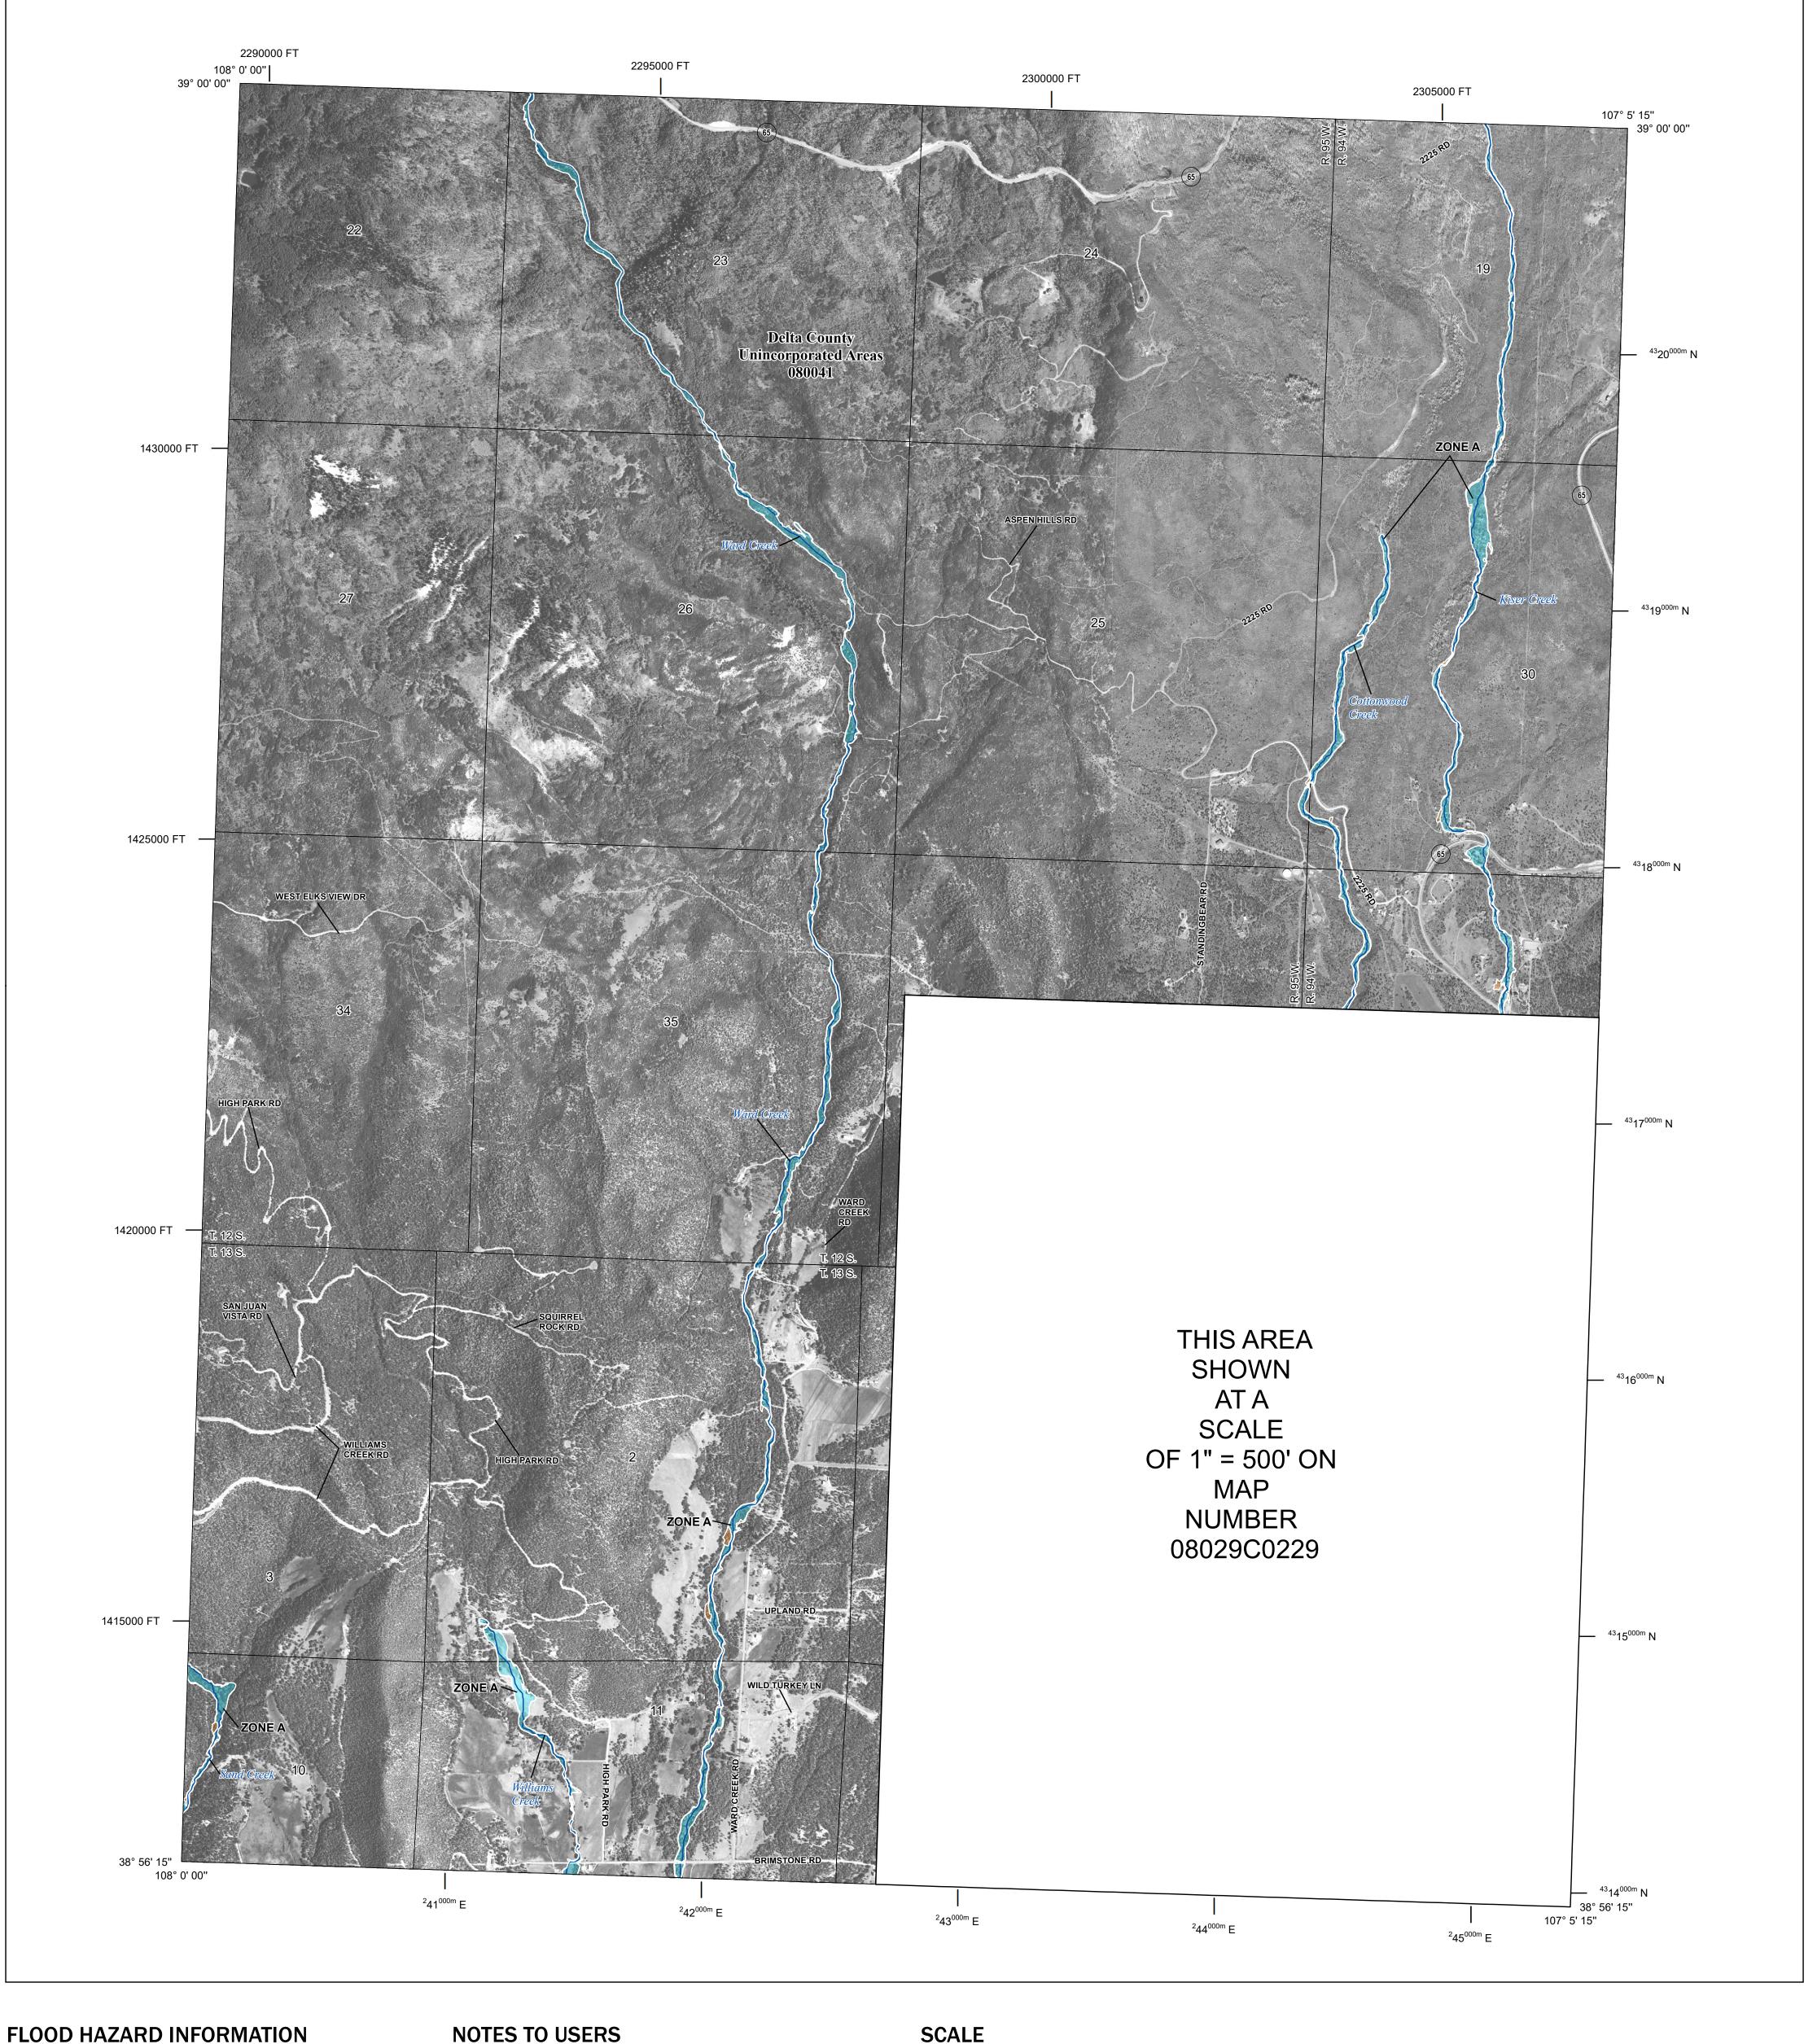

Base map information shown on this FIRM was derived from digital data provided by U.S. Department of Agriculture, dated 2017, Delta County GIS Department, dated 2020, the State of Colorado, dated 2021, and the U.S. Geological Survey, dated 2022.