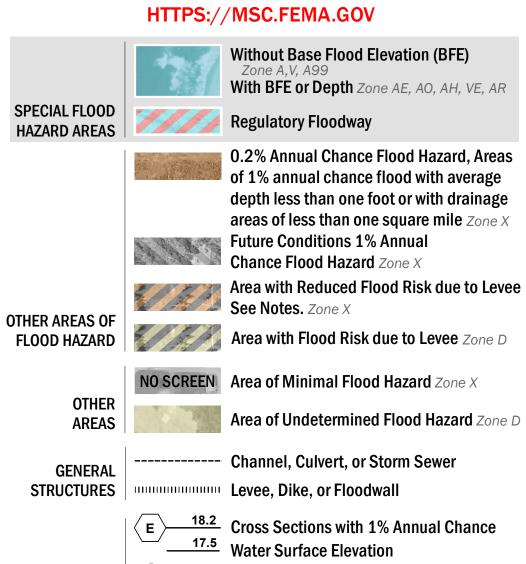

-------- Profile Baseline

OTHER

**FEATURES** 

—--- Coastal Transect Baseline

Hydrographic Feature

**Jurisdiction Boundary** 

**Base Flood Elevation Line (BFE)** 

Limit of Study