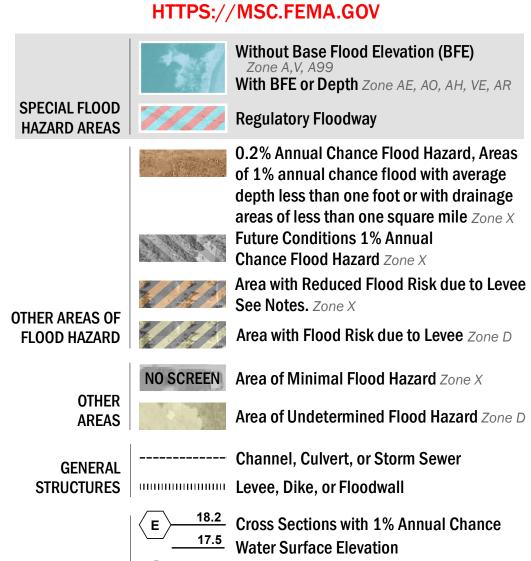

SEE FIS REPORT FOR DETAILED LEGEND AND INDEX MAP FOR FIRM PANEL LAYOUT THE INFORMATION DEPICTED ON THIS MAP AND SUPPORTING DOCUMENTATION ARE ALSO AVAILABLE IN DIGITAL FORMAT AT

(8)---- Coastal Transect

-------- Profile Baseline

OTHER

**FEATURES** 

—--- Coastal Transect Baseline

Hydrographic Feature

**Jurisdiction Boundary** 

**Base Flood Elevation Line (BFE)** 

Limit of Study