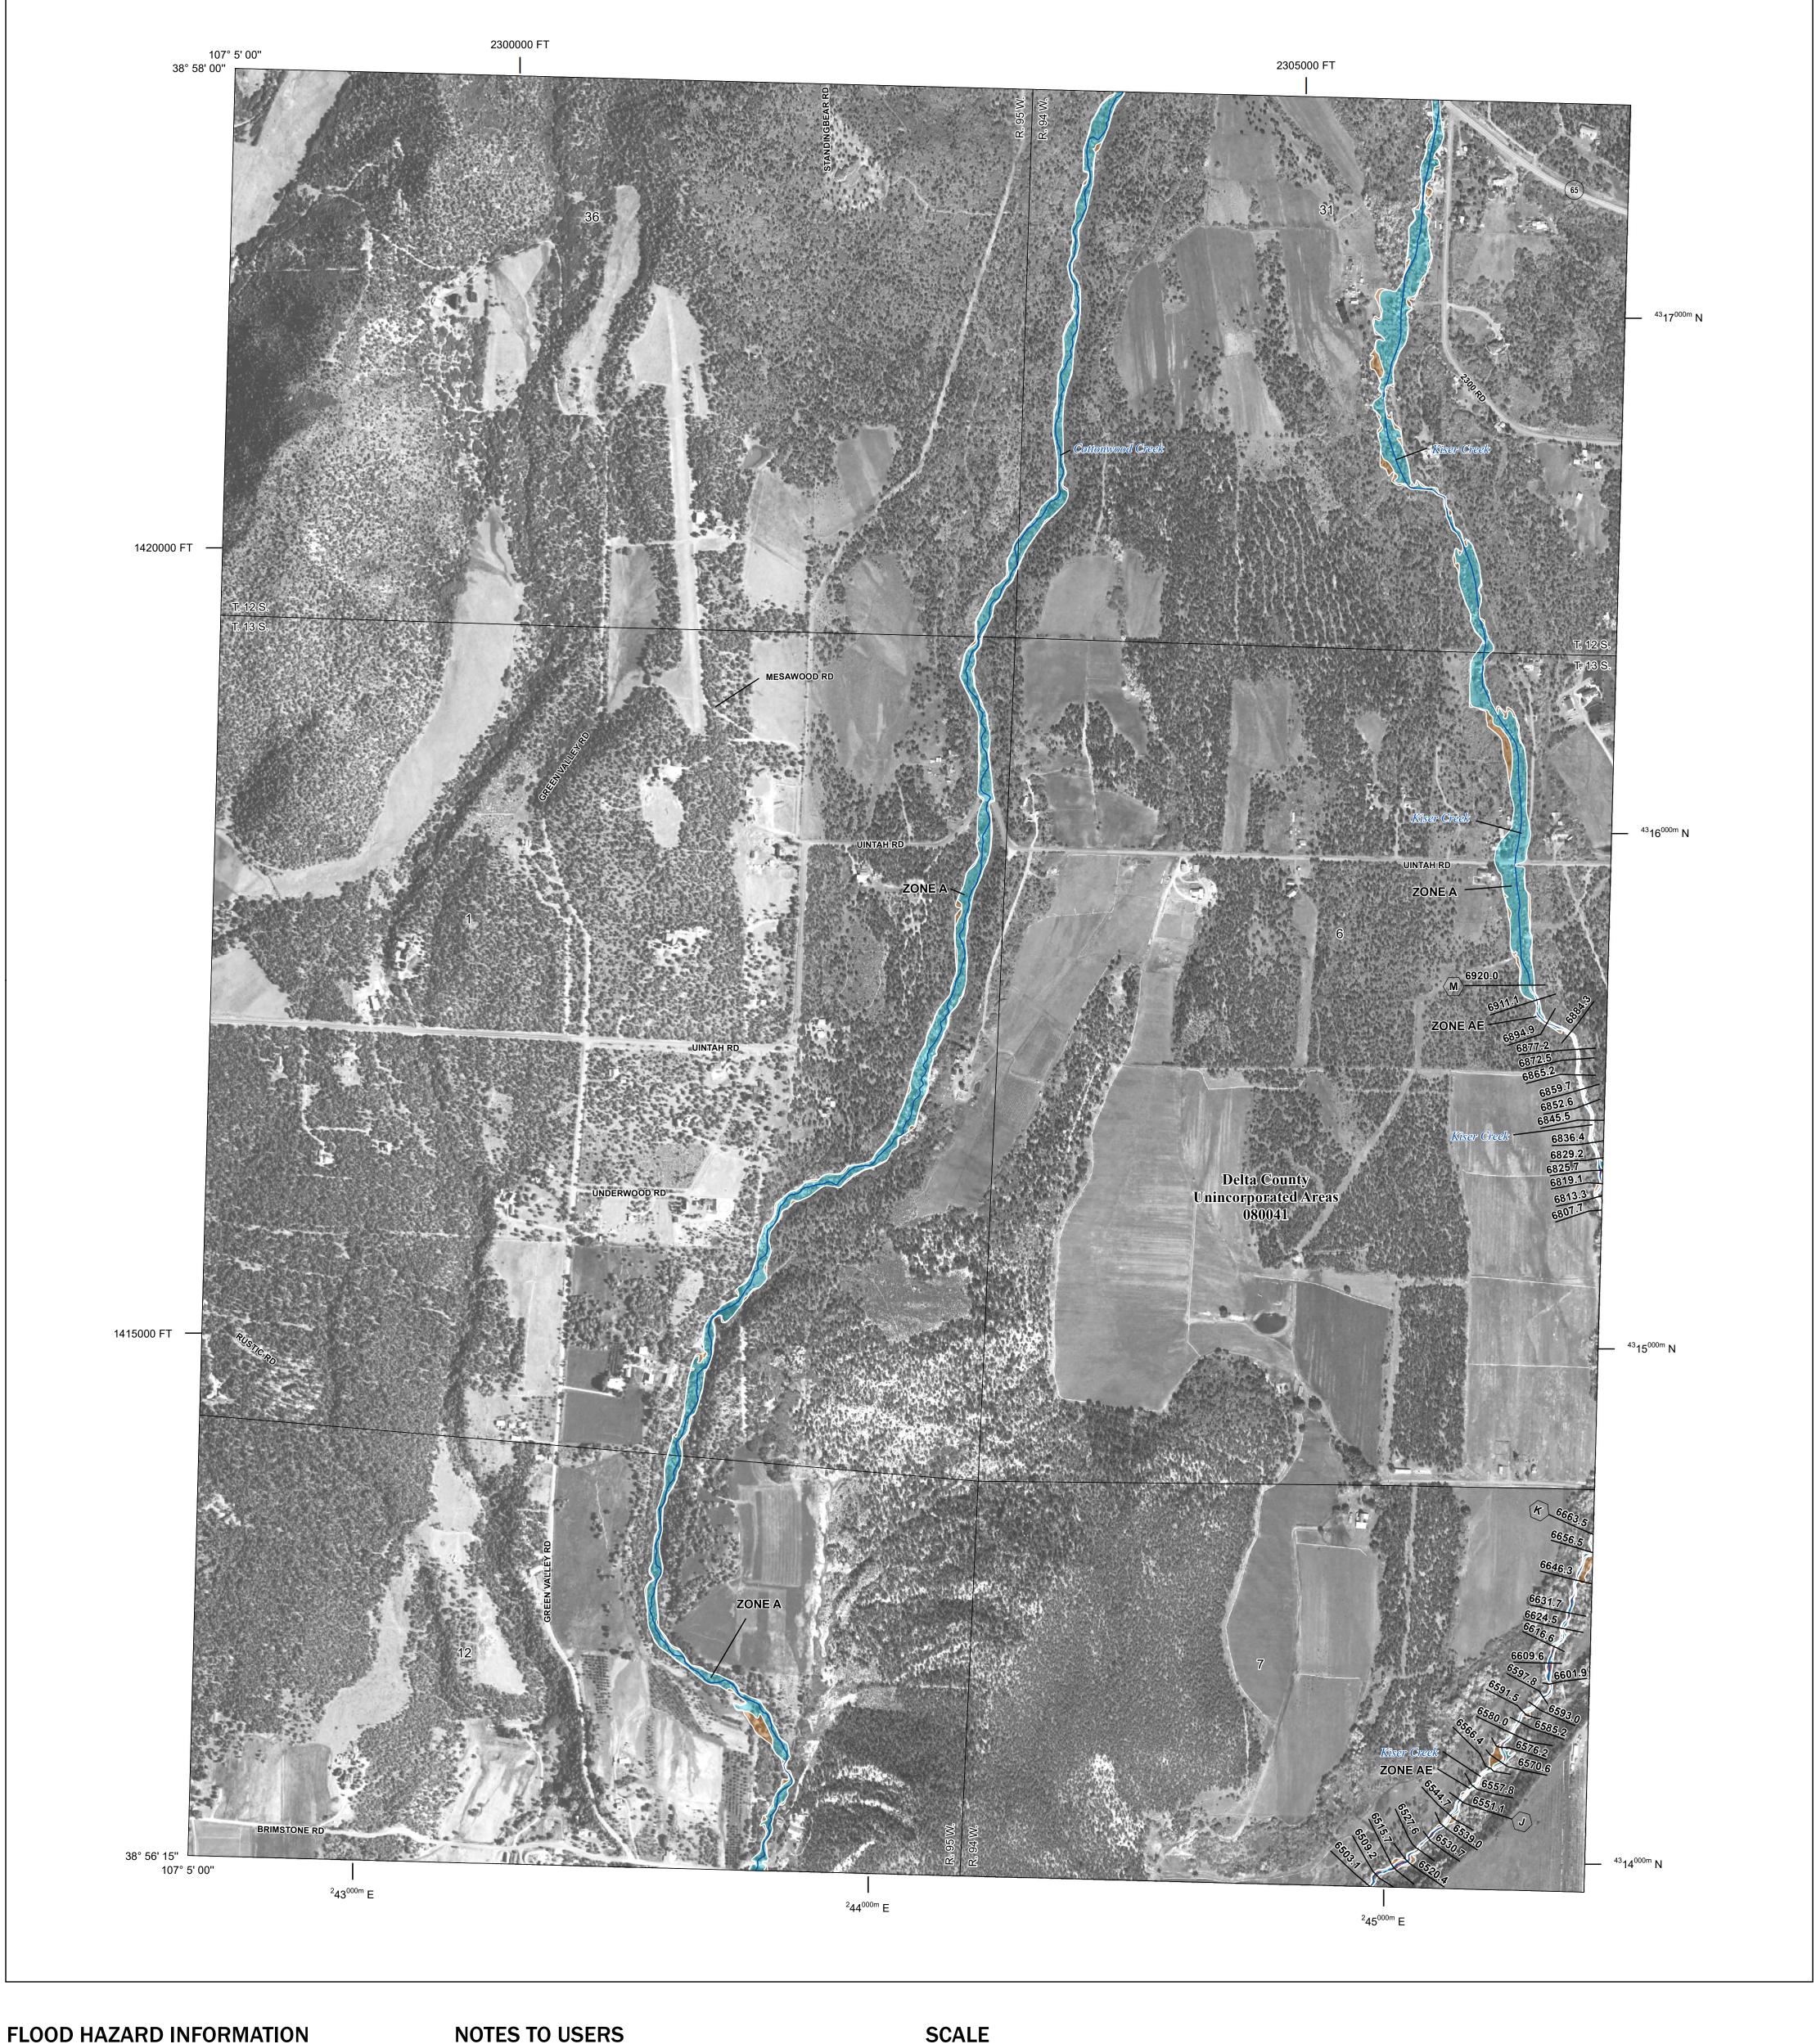

Base map information shown on this FIRM was derived from digital data provided by U.S. Department of Agriculture, dated 2017, Delta County GIS Department, dated 2020, the State of Colorado, dated 2021, and the U.S. Geological Survey, dated 2022.

## National Flood Insurance Program NATIONAL FLOOD INSURANCE PROGRAM FLOOD INSURANCE RATE MAP PANEL 229 OF 725

SZONEX

DELTA COUNTY, COLORADO

Panel Contains: COMMUNITY

NUMBER DELTA COUNTY 080041

**PRELIMINARY** 11/21/2023