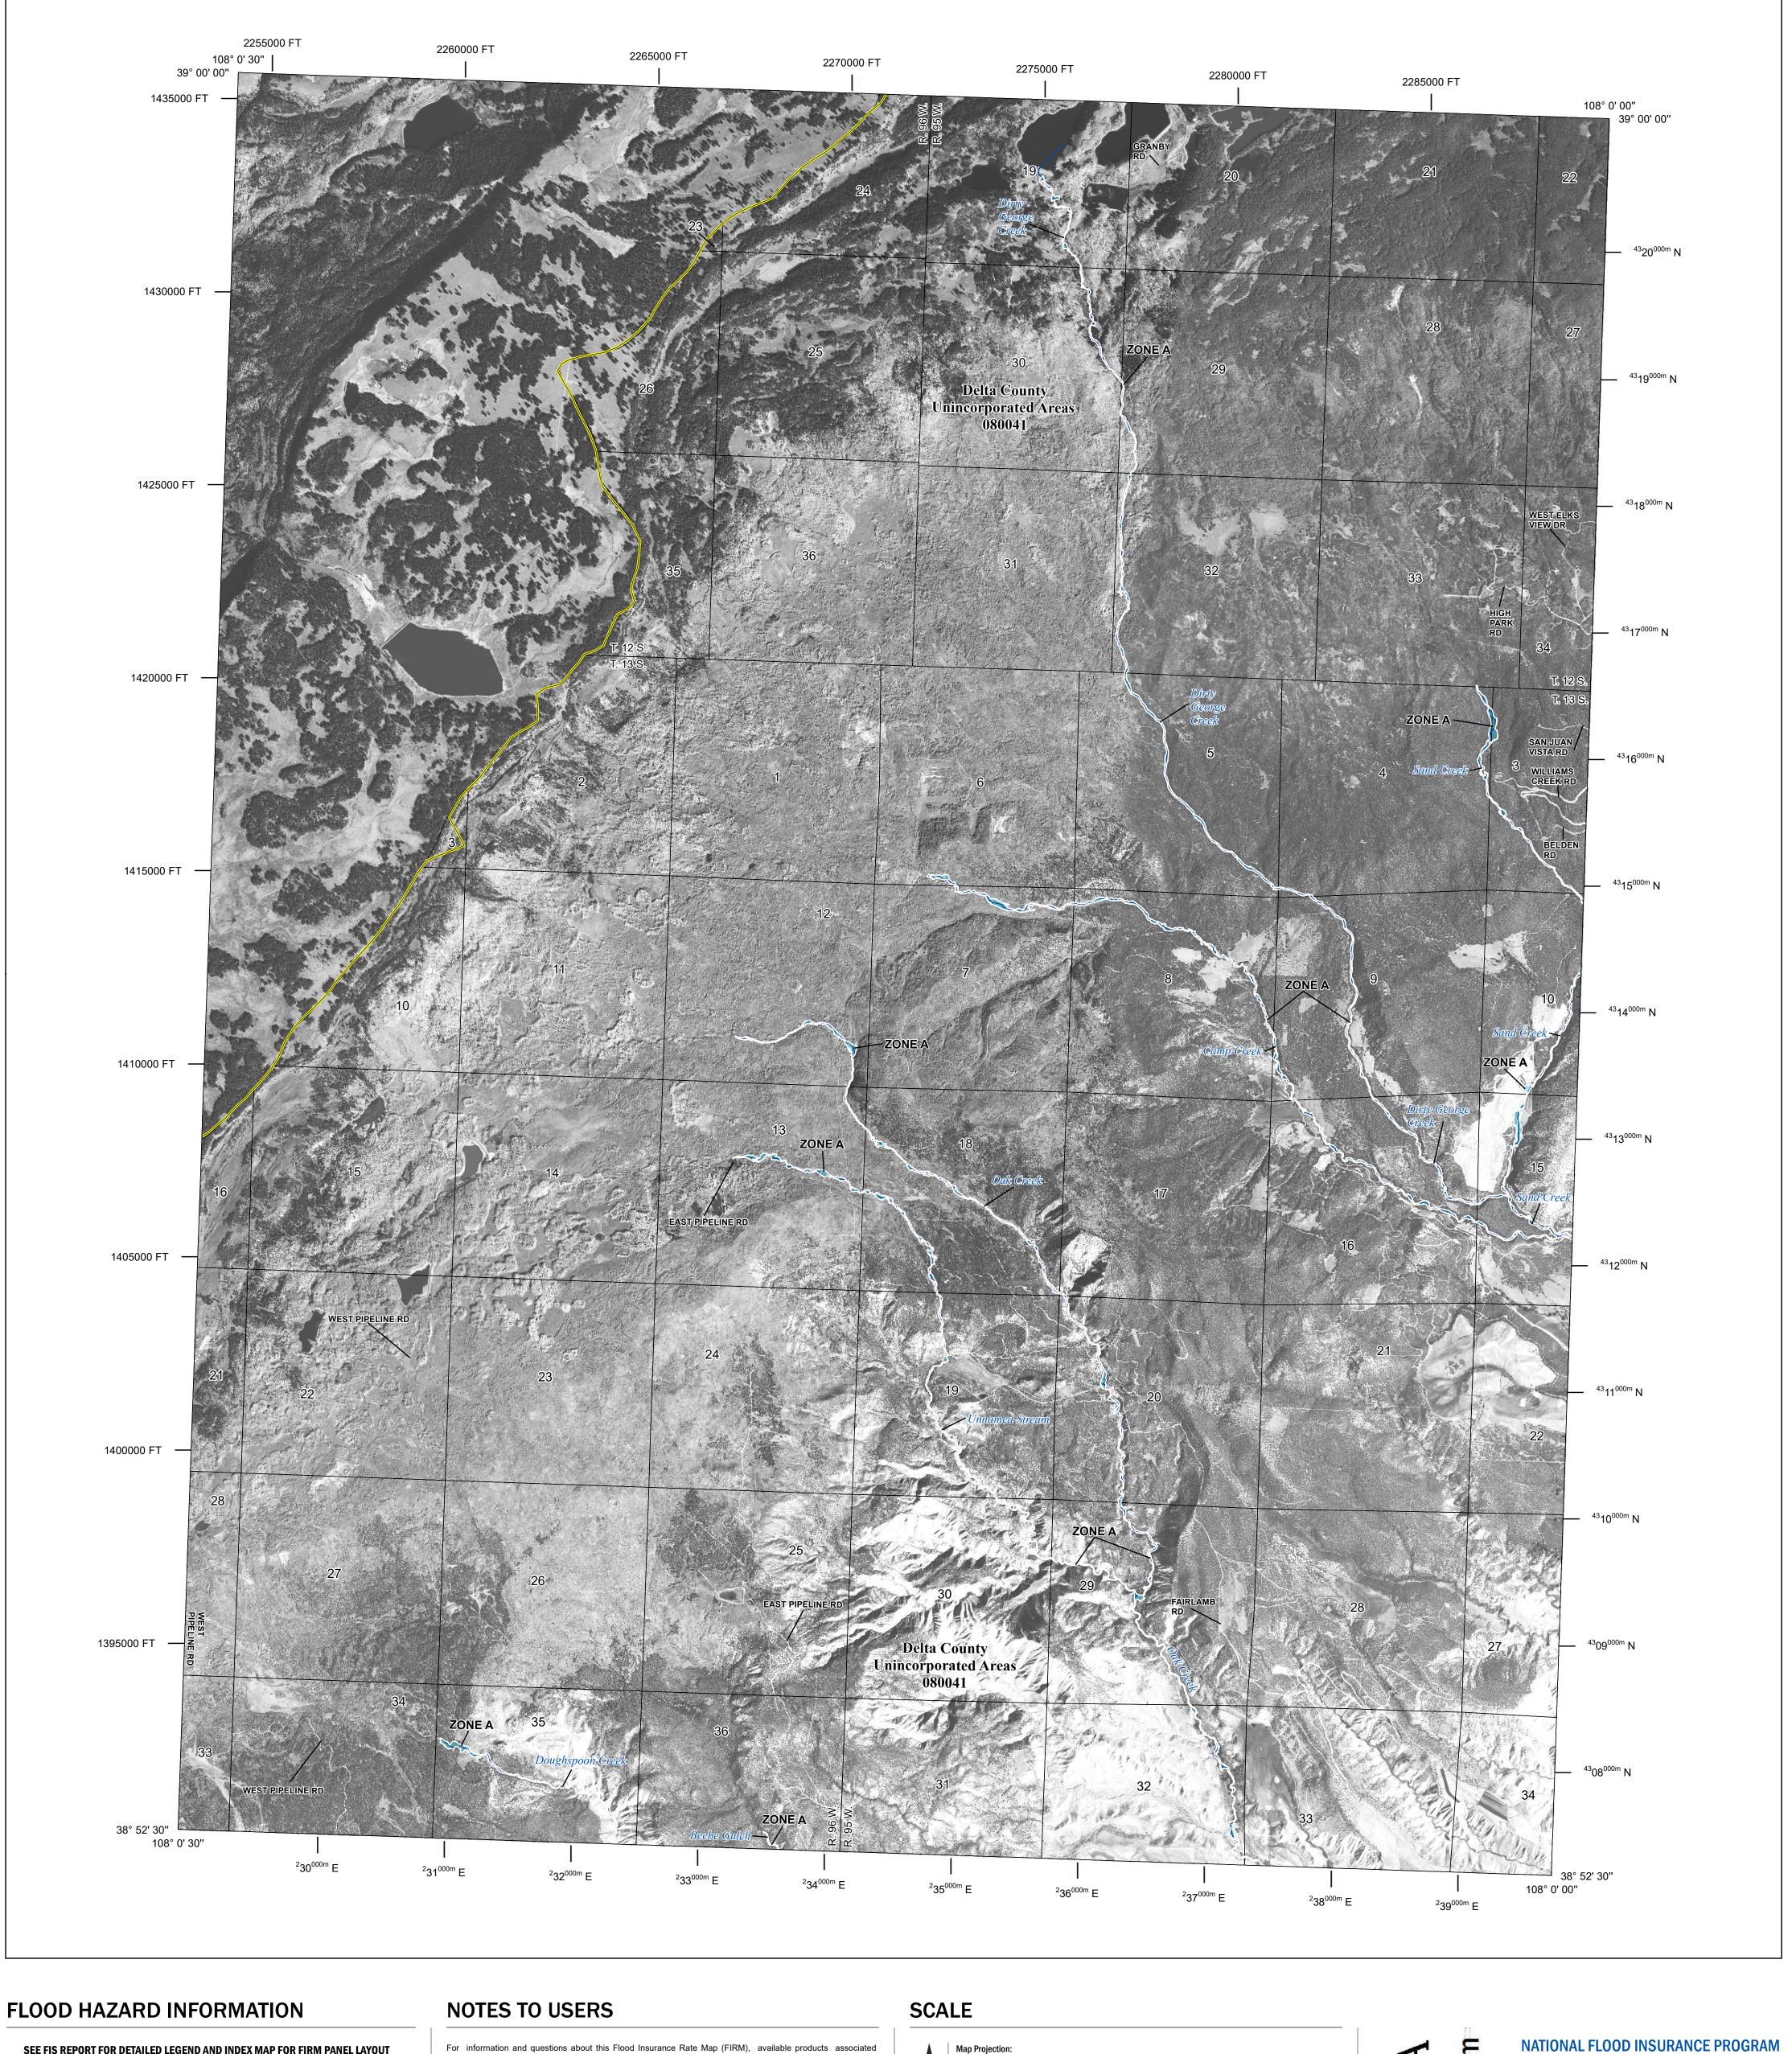

SEE FIS REPORT FOR DETAILED LEGEND AND INDEX MAP FOR FIRM PANEL LAYOUT THE INFORMATION DEPICTED ON THIS MAP AND SUPPORTING DOCUMENTATION ARE ALSO AVAILABLE IN DIGITAL FORMAT AT

—--- Coastal Transect Baseline

and the U.S. Geological Survey, dated 2022.

Base map information shown on this FIRM was derived from digital data provided by U.S. Department of Agriculture, dated 2017, Delta County GIS Department, dated 2020, the State of Colorado, dated 2021,