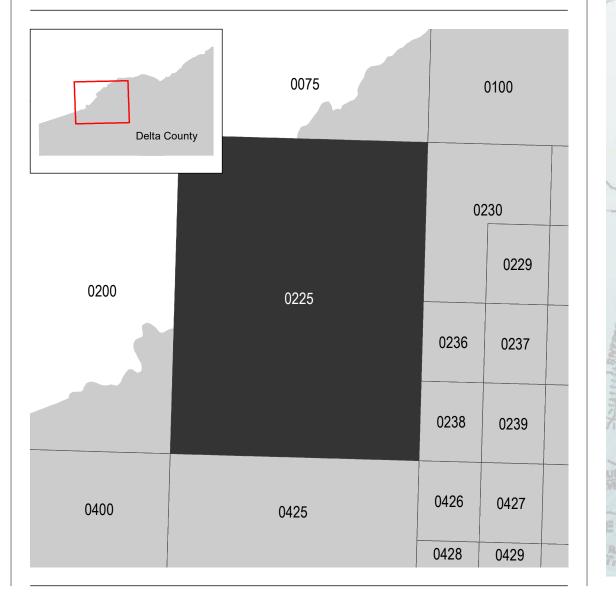

d or obtained directly from the website.

Communities annexing land on adjacent FIRM panels must obtain a current copy of the adjacent panel as well as the current FIRM Index. These may be ordered directly from the Flood Map Service Center at the number listed

For community and countywide map dates refer to the Flood Insurance Study Report for this jurisdiction. To determine if flood insurance is available in this community, contact your Insurance agent or call the National Flood Insurance Program at 1-800-638-6620.

and the U.S. Geological Survey, dated 2022.

Base map information shown on this FIRM was derived from digital data provided by U.S. Department of Agriculture, dated 2017, Delta County GIS Department, dated 2020, the State of Colorado, dated 2021,

## 500

**PANEL LOCATOR** 



## Map Projection: Universal Transverse Mercator (UTM) Zone 13; North American Datum 1983; Western Hemisphere; Vertical Datum: NAVD 88 1 inch = 2,000 feet 1:24,000 2,050 4,100 8,200 ■ meters 1,000 2,000



SZONEX

DELTA COUNTY, COLORADO

FLOOD INSURANCE RATE MAP



Panel Contains: COMMUNITY

NUMBER PANEL SUFFIX DELTA COUNTY 080041 0225



11/21/2023

**VERSION NUMBER** 2.6.4.6 **MAP NUMBER** 08029C0225E MAP REVISED