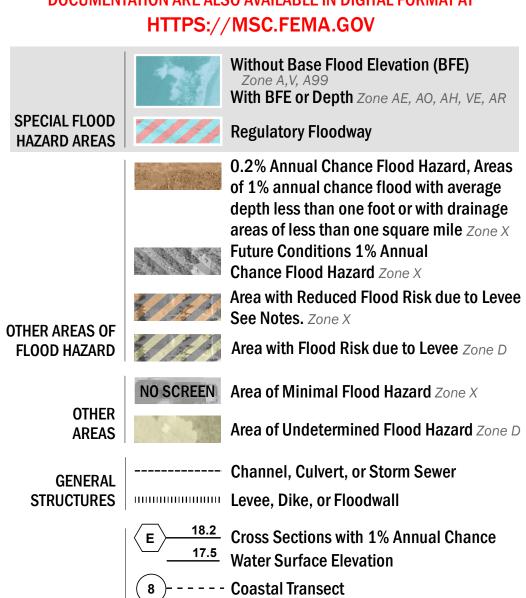

Hydrographic Feature

**Jurisdiction Boundary** 

**Base Flood Elevation Line (BFE)** 

Limit of Study

-------- Profile Baseline

OTHER

**FEATURES** 

For information and questions about this Flood Insurance Rate Map (FIRM), available products associated with this FIRM, including historic versions, the current map date for each FIRM panel, how to order products, or the National Flood Insurance Program (NFIP) in general, please call the FEMA Map Information eXchange at 1-877-FEMA-MAP (1-877-336-2627) or visit the FEMA Flood Map Service Center website at https://msc.fema.gov. Available products may include previously issued Letters of Map Change, a Flood Insurance Study Report, and/or digital versions of this map. Many of these products can be ordered or obtained directly from the website.