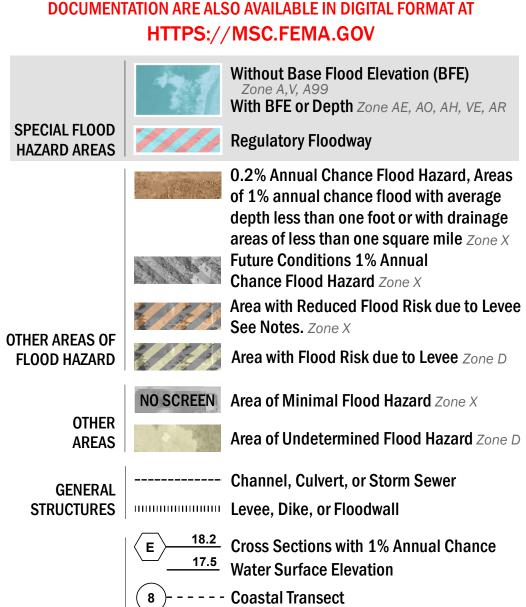

Hydrographic Feature

**Jurisdiction Boundary** 

**Base Flood Elevation Line (BFE)** 

Limit of Study

-------- Profile Baseline

OTHER

**FEATURES** 

For information and questions about this Flood Insurance Rate Map (FIRM), available products associated with this FIRM, including historic versions, the current map date for each FIRM panel, how to order products, or the National Flood Insurance Program (NFIP) in general, please call the FEMA Map Information eXchange at 1-877-FEMA-MAP (1-877-336-2627) or visit the FEMA Flood Map Service Center website at https://msc.fema.gov. Available products may include previously issued Letters of Map Change, a Flood Insurance Study Report, and/or digital versions of this map. Many of these products can be ordered or obtained directly from the website.