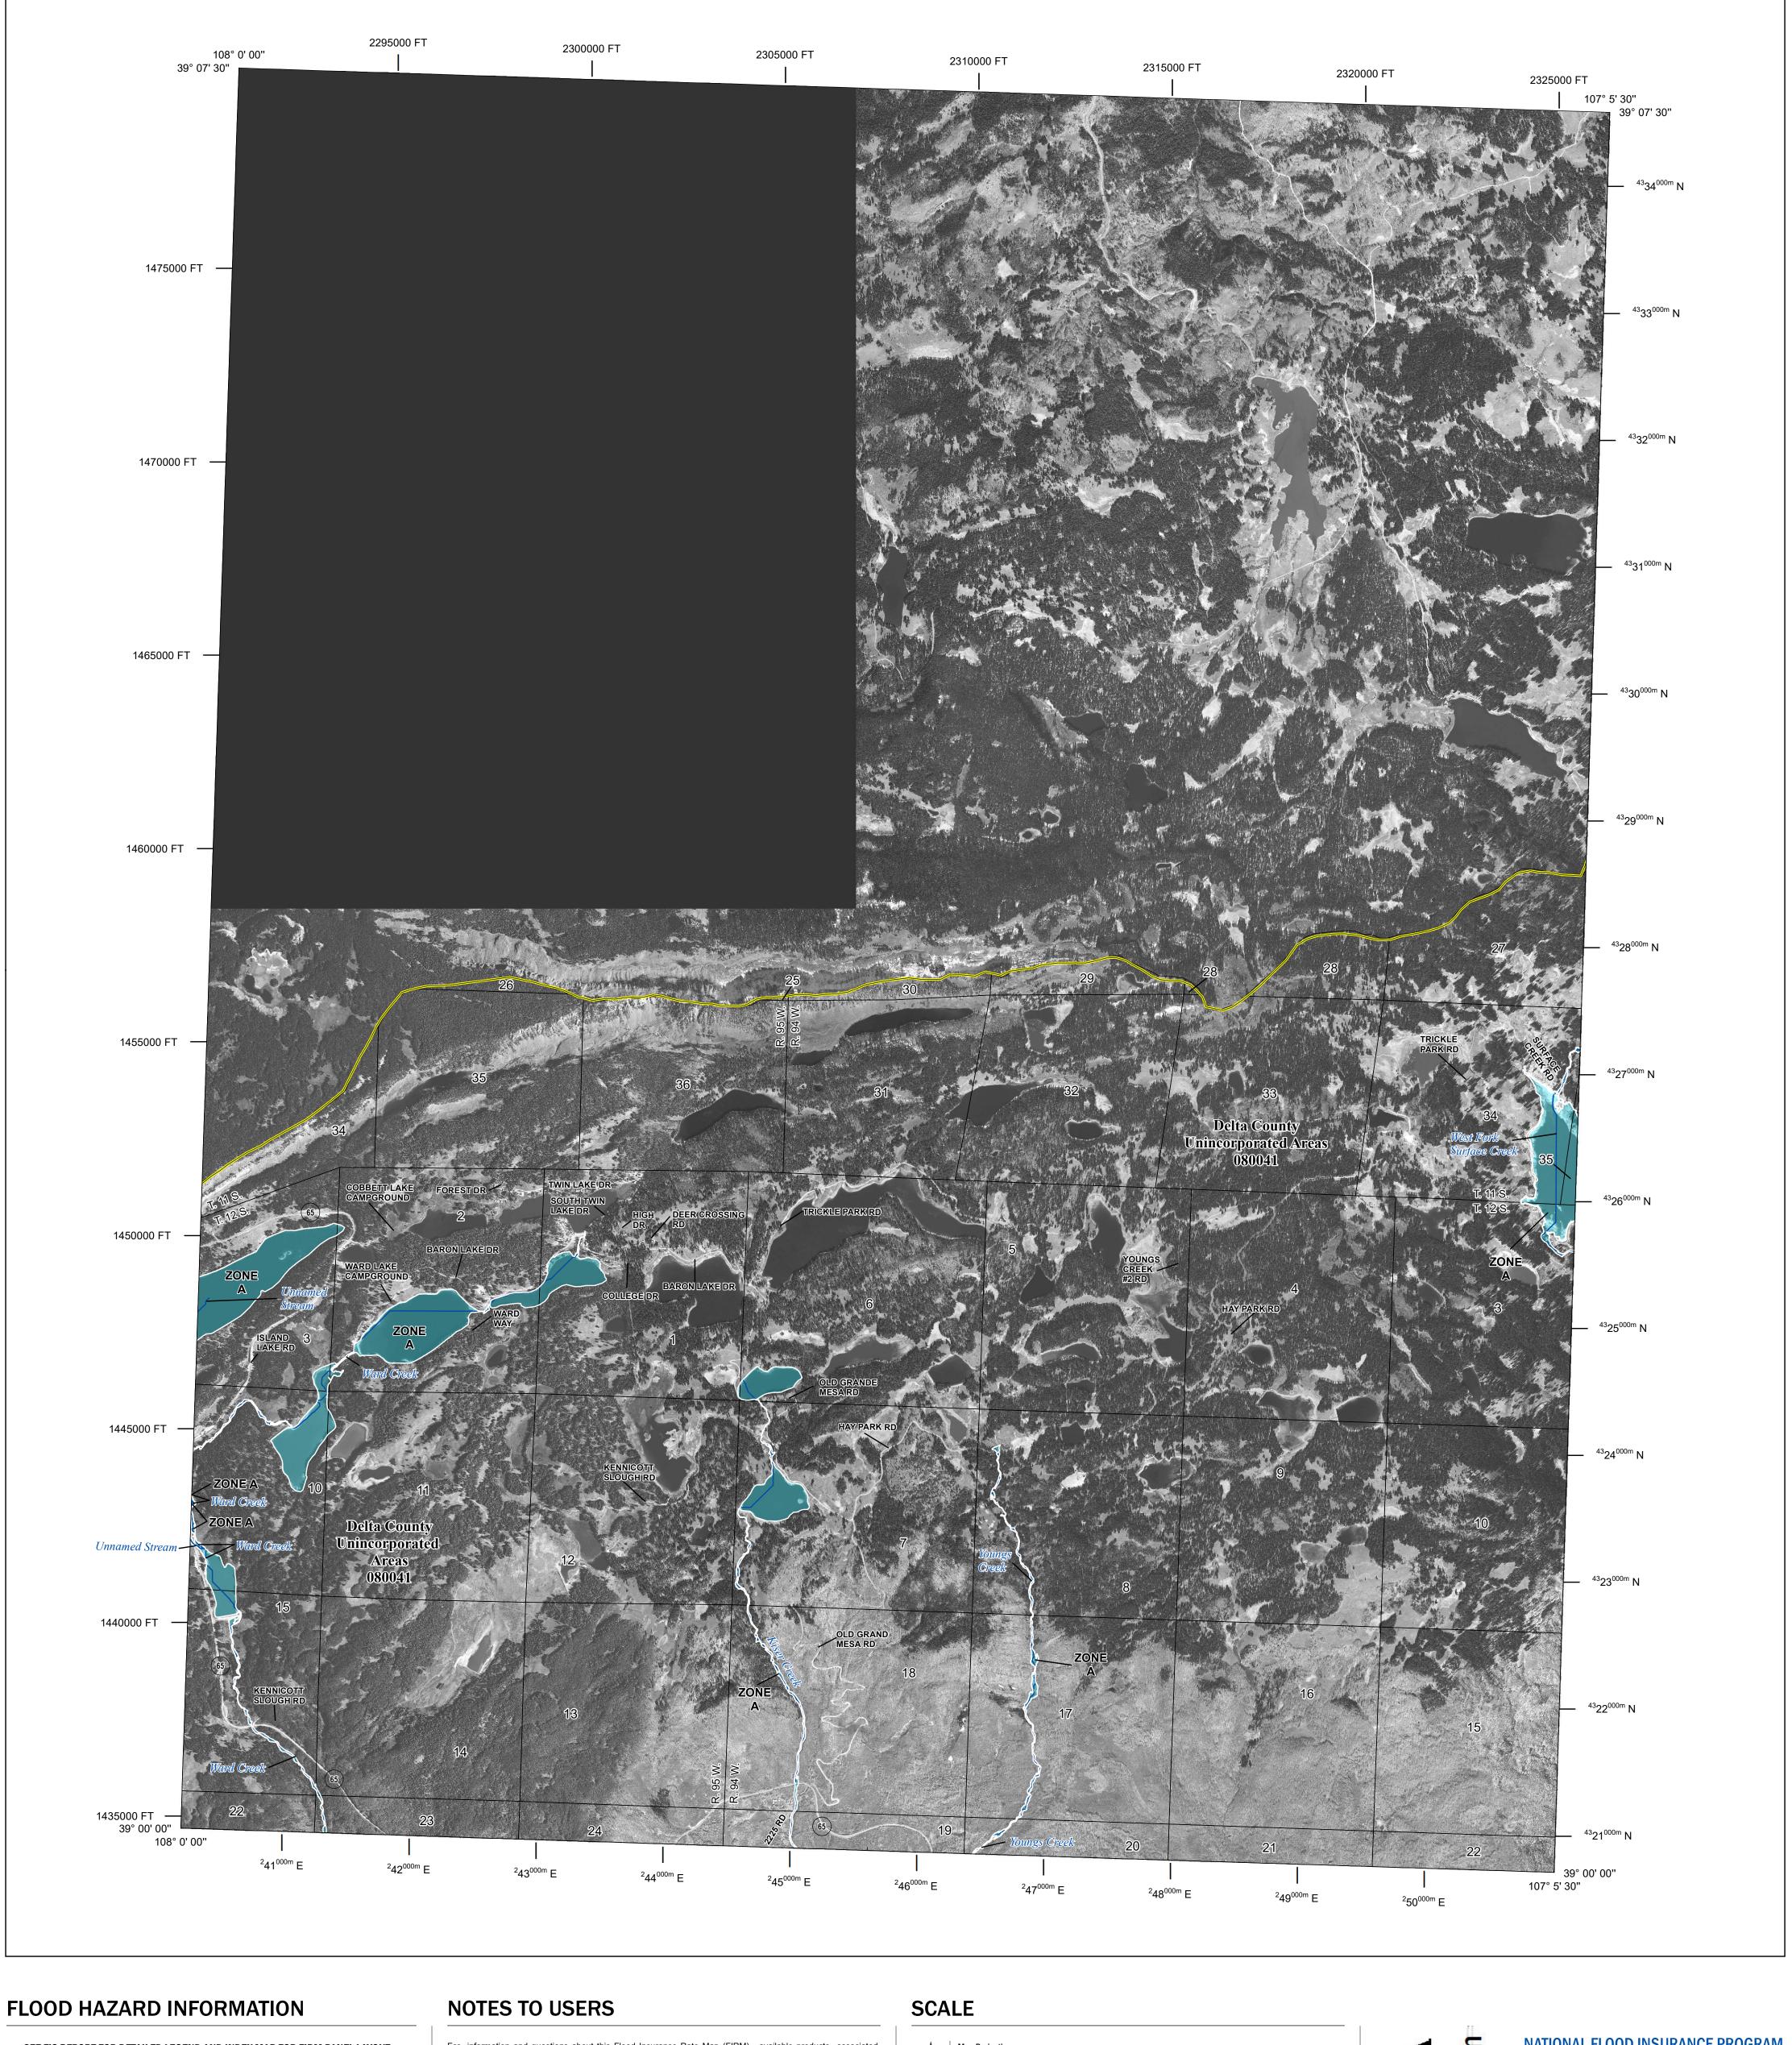

Base map information shown on this FIRM was derived from digital data provided by U.S. Department of Agriculture, dated 2017, Delta County GIS Department, dated 2020, the State of Colorado, dated 2021,

and the U.S. Geological Survey, dated 2022.

## Map Projection: Universal Transverse Mercator (UTM) Zone 13; North American Datum 1983; Western Hemisphere; Vertical Datum: NAVD 88 1 inch = 2,000 feet 1:24,000 2,050 4,100 8,200 ■ meters

2,000

1,000