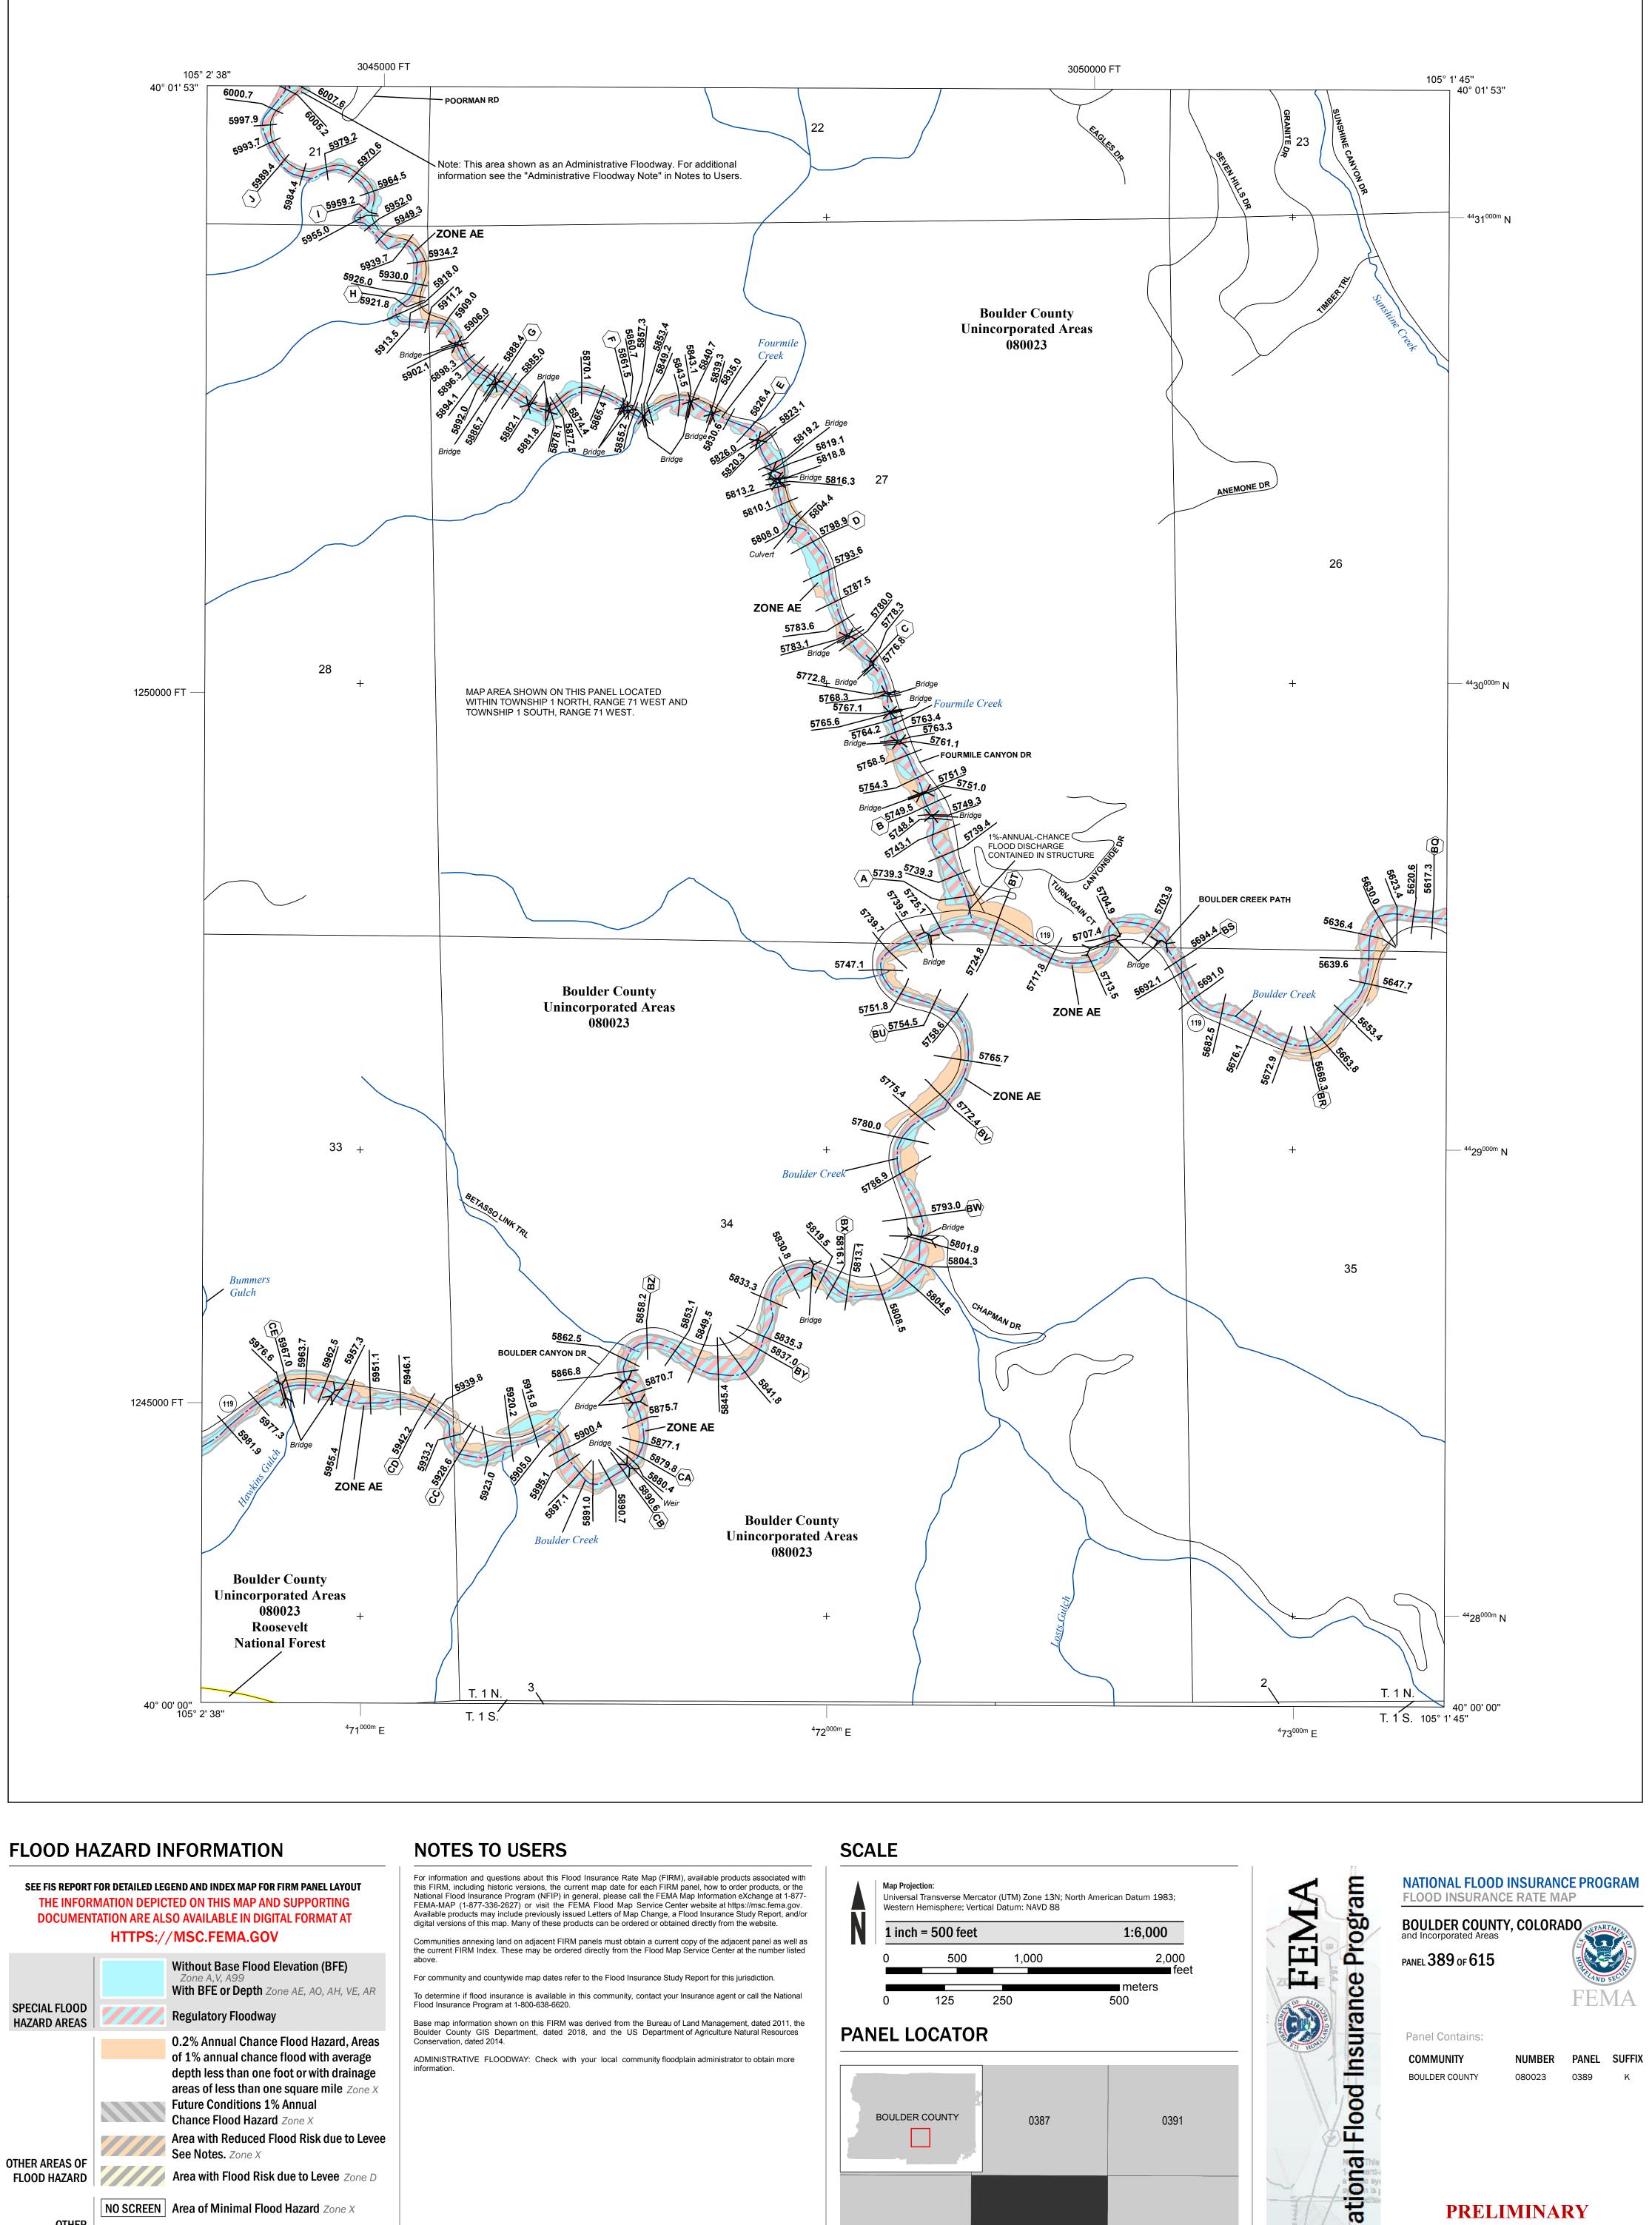

THE INFORMATION DEPICTED ON THIS MAP AND SUPPORTING DOCUMENTATION ARE ALSO AVAILABLE IN DIGITAL FORMAT AT



**Jurisdiction Boundary** 

OTHER

**FEATURES** 

For information and questions about this Flood Insurance Rate Map (FIRM), available products associated with this FIRM, including historic versions, the current map date for each FIRM panel, how to order products, or the National Flood Insurance Program (NFIP) in general, please call the FEMA Map Information eXchange at 1-877-FEMA-MAP (1-877-336-2627) or visit the FEMA Flood Map Service website at https://msc.fema.gov. Available products may include previously issued Letters of Map Change, a Flood Insurance Study Report, and/or digital versions of this map. Many of these products can be ordered or obtained directly from the website