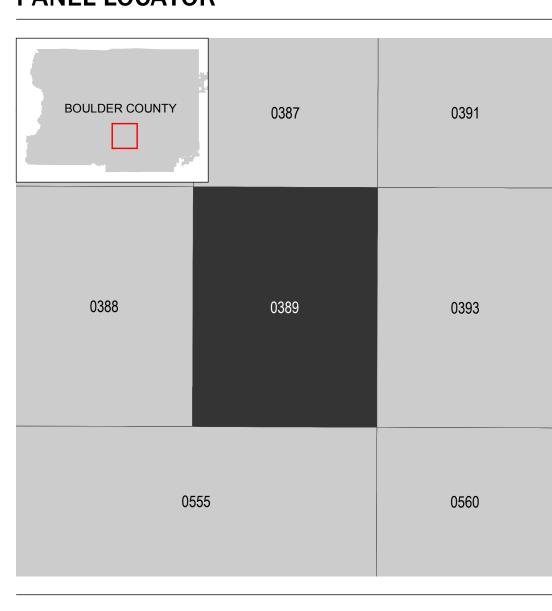

## **PANEL LOCATOR**

## FLOOD INSURANCE RATE MAP BOULDER COUNTY, COLORADO and Incorporated Areas

PANEL 389 OF 615

Panel Contains: COMMUNITY

SZONEX

BOULDER COUNTY

NUMBER PANEL SUFFIX 080023

**PRELIMINARY** 9/30/2019

> **VERSION NUMBER** 2.5.3.6 **MAP NUMBER** 08013C0389K