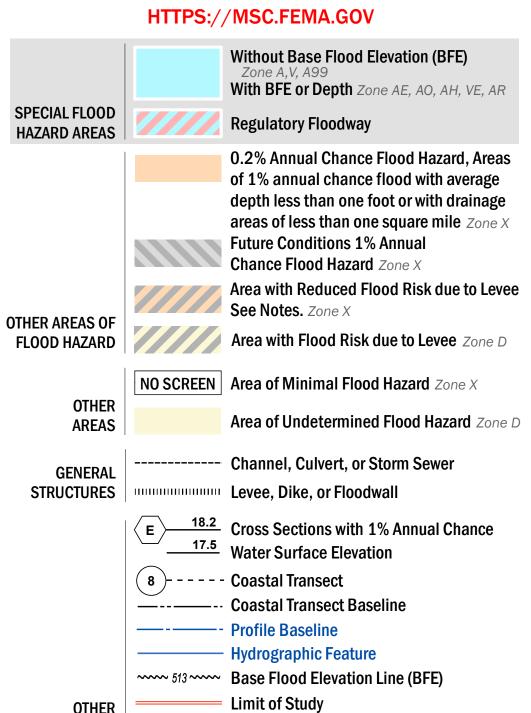

THE INFORMATION DEPICTED ON THIS MAP AND SUPPORTING DOCUMENTATION ARE ALSO AVAILABLE IN DIGITAL FORMAT AT

**Jurisdiction Boundary** 

OTHER

**FEATURES** 

For information and questions about this Flood Insurance Rate Map (FIRM), available products associated with this FIRM, including historic versions, the current map date for each FIRM panel, how to order products, or the National Flood Insurance Program (NFIP) in general, please call the FEMA Map Information eXchange at 1-877-FEMA-MAP (1-877-336-2627) or visit the FEMA Flood Map Service website at https://msc.fema.gov. Available products may include previously issued Letters of Map Change, a Flood Insurance Study Report, and/or digital versions of this map. Many of these products can be ordered or obtained directly from the website.

Conservation, dated 2014.

ADMINISTRATIVE FLOODWAY: Check with your local community floodplain administrator to obtain more