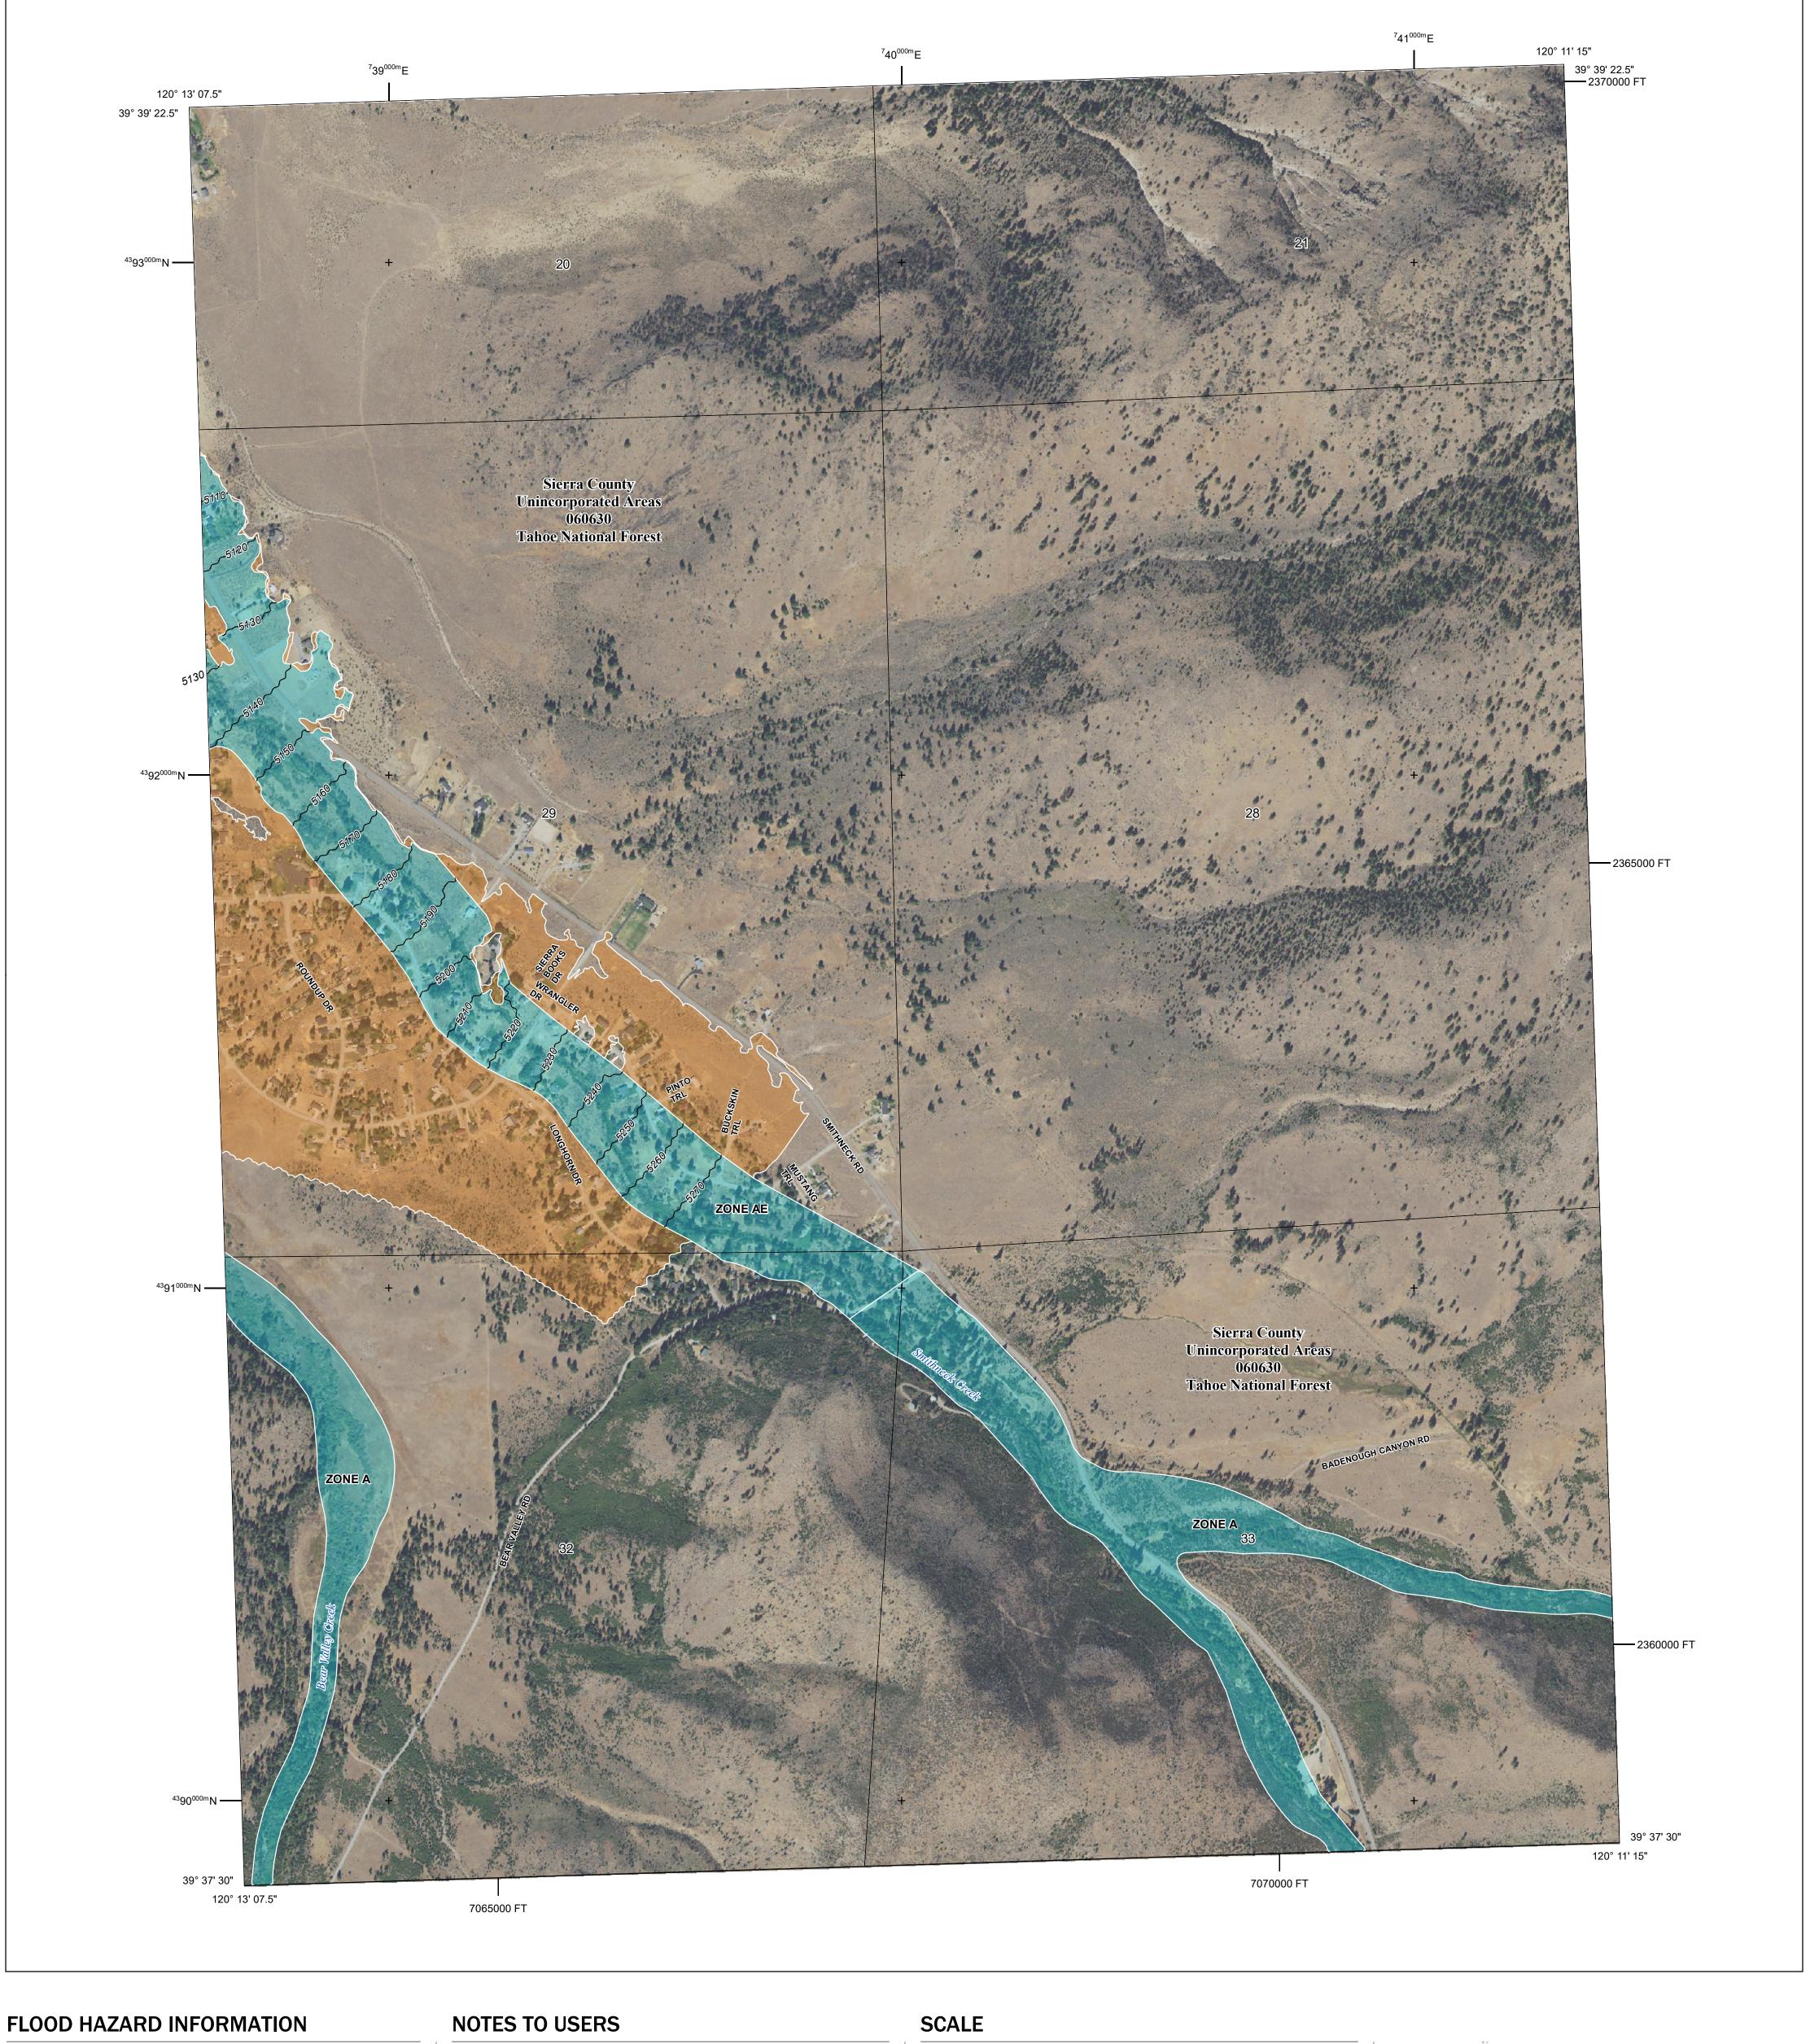

Base map information shown on this FIRM was provided in digital format by the USDA National Imagery Program (NAIP). This information was derived from digital orthophotography at a 2-foot resolution from photography dated