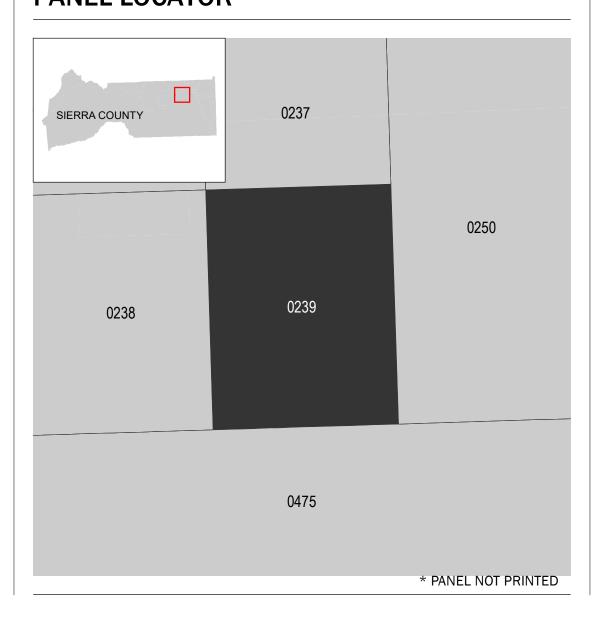

## **PANEL LOCATOR**

Flood Insurance Program National 5 ZONE X

NATIONAL FLOOD INSURANCE PROGRAM FLOOD INSURANCE RATE MAP

SIERRA COUNTY, CALIFORNIA And Incorporated Areas PANEL 239 OF 725

Panel Contains:

COMMUNITY

NUMBER SIERRA COUNTY 060630

> **PRELIMINARY** 12/20/2021

**VERSION NUMBER** 2.6.4.6 **MAP NUMBER** 06091C0239D **MAP REVISED** 

PANEL SUFFIX

0239