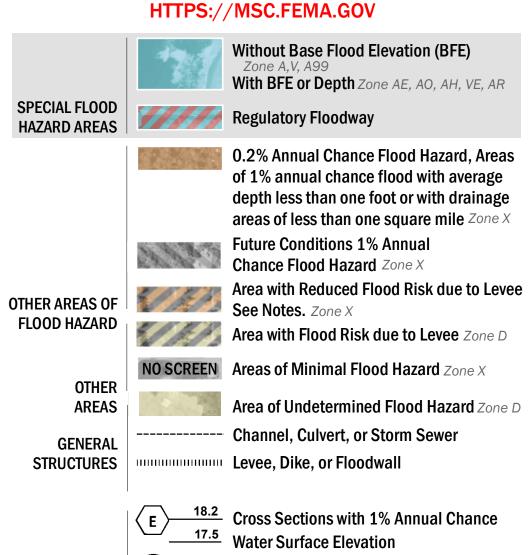

**Coastal Transect Baseline** 

Hydrographic Feature

**Jurisdiction Boundary** 

----- 513 ---- Base Flood Elevation Line (BFE)

Limit of Study

OTHER

**FEATURES** 

For information and questions about this Flood Insurance Rate Map (FIRM), available products associated with this FIRM, including historic versions, the current map date for each FIRM panel, how to order products, or the National Flood Insurance Program (NFIP) in general, please call the FEMA Map Information eXchange at 1-877-FEMA-MAP (1-877-336-2627) or visit the FEMA Flood Map Service Center website at https://msc.fema.gov. Available products may include previously issued Letters of Map Change, a Flood Insurance Study Report, and/or digital versions of this map. Many of these products can be ordered or obtained directly from the website.