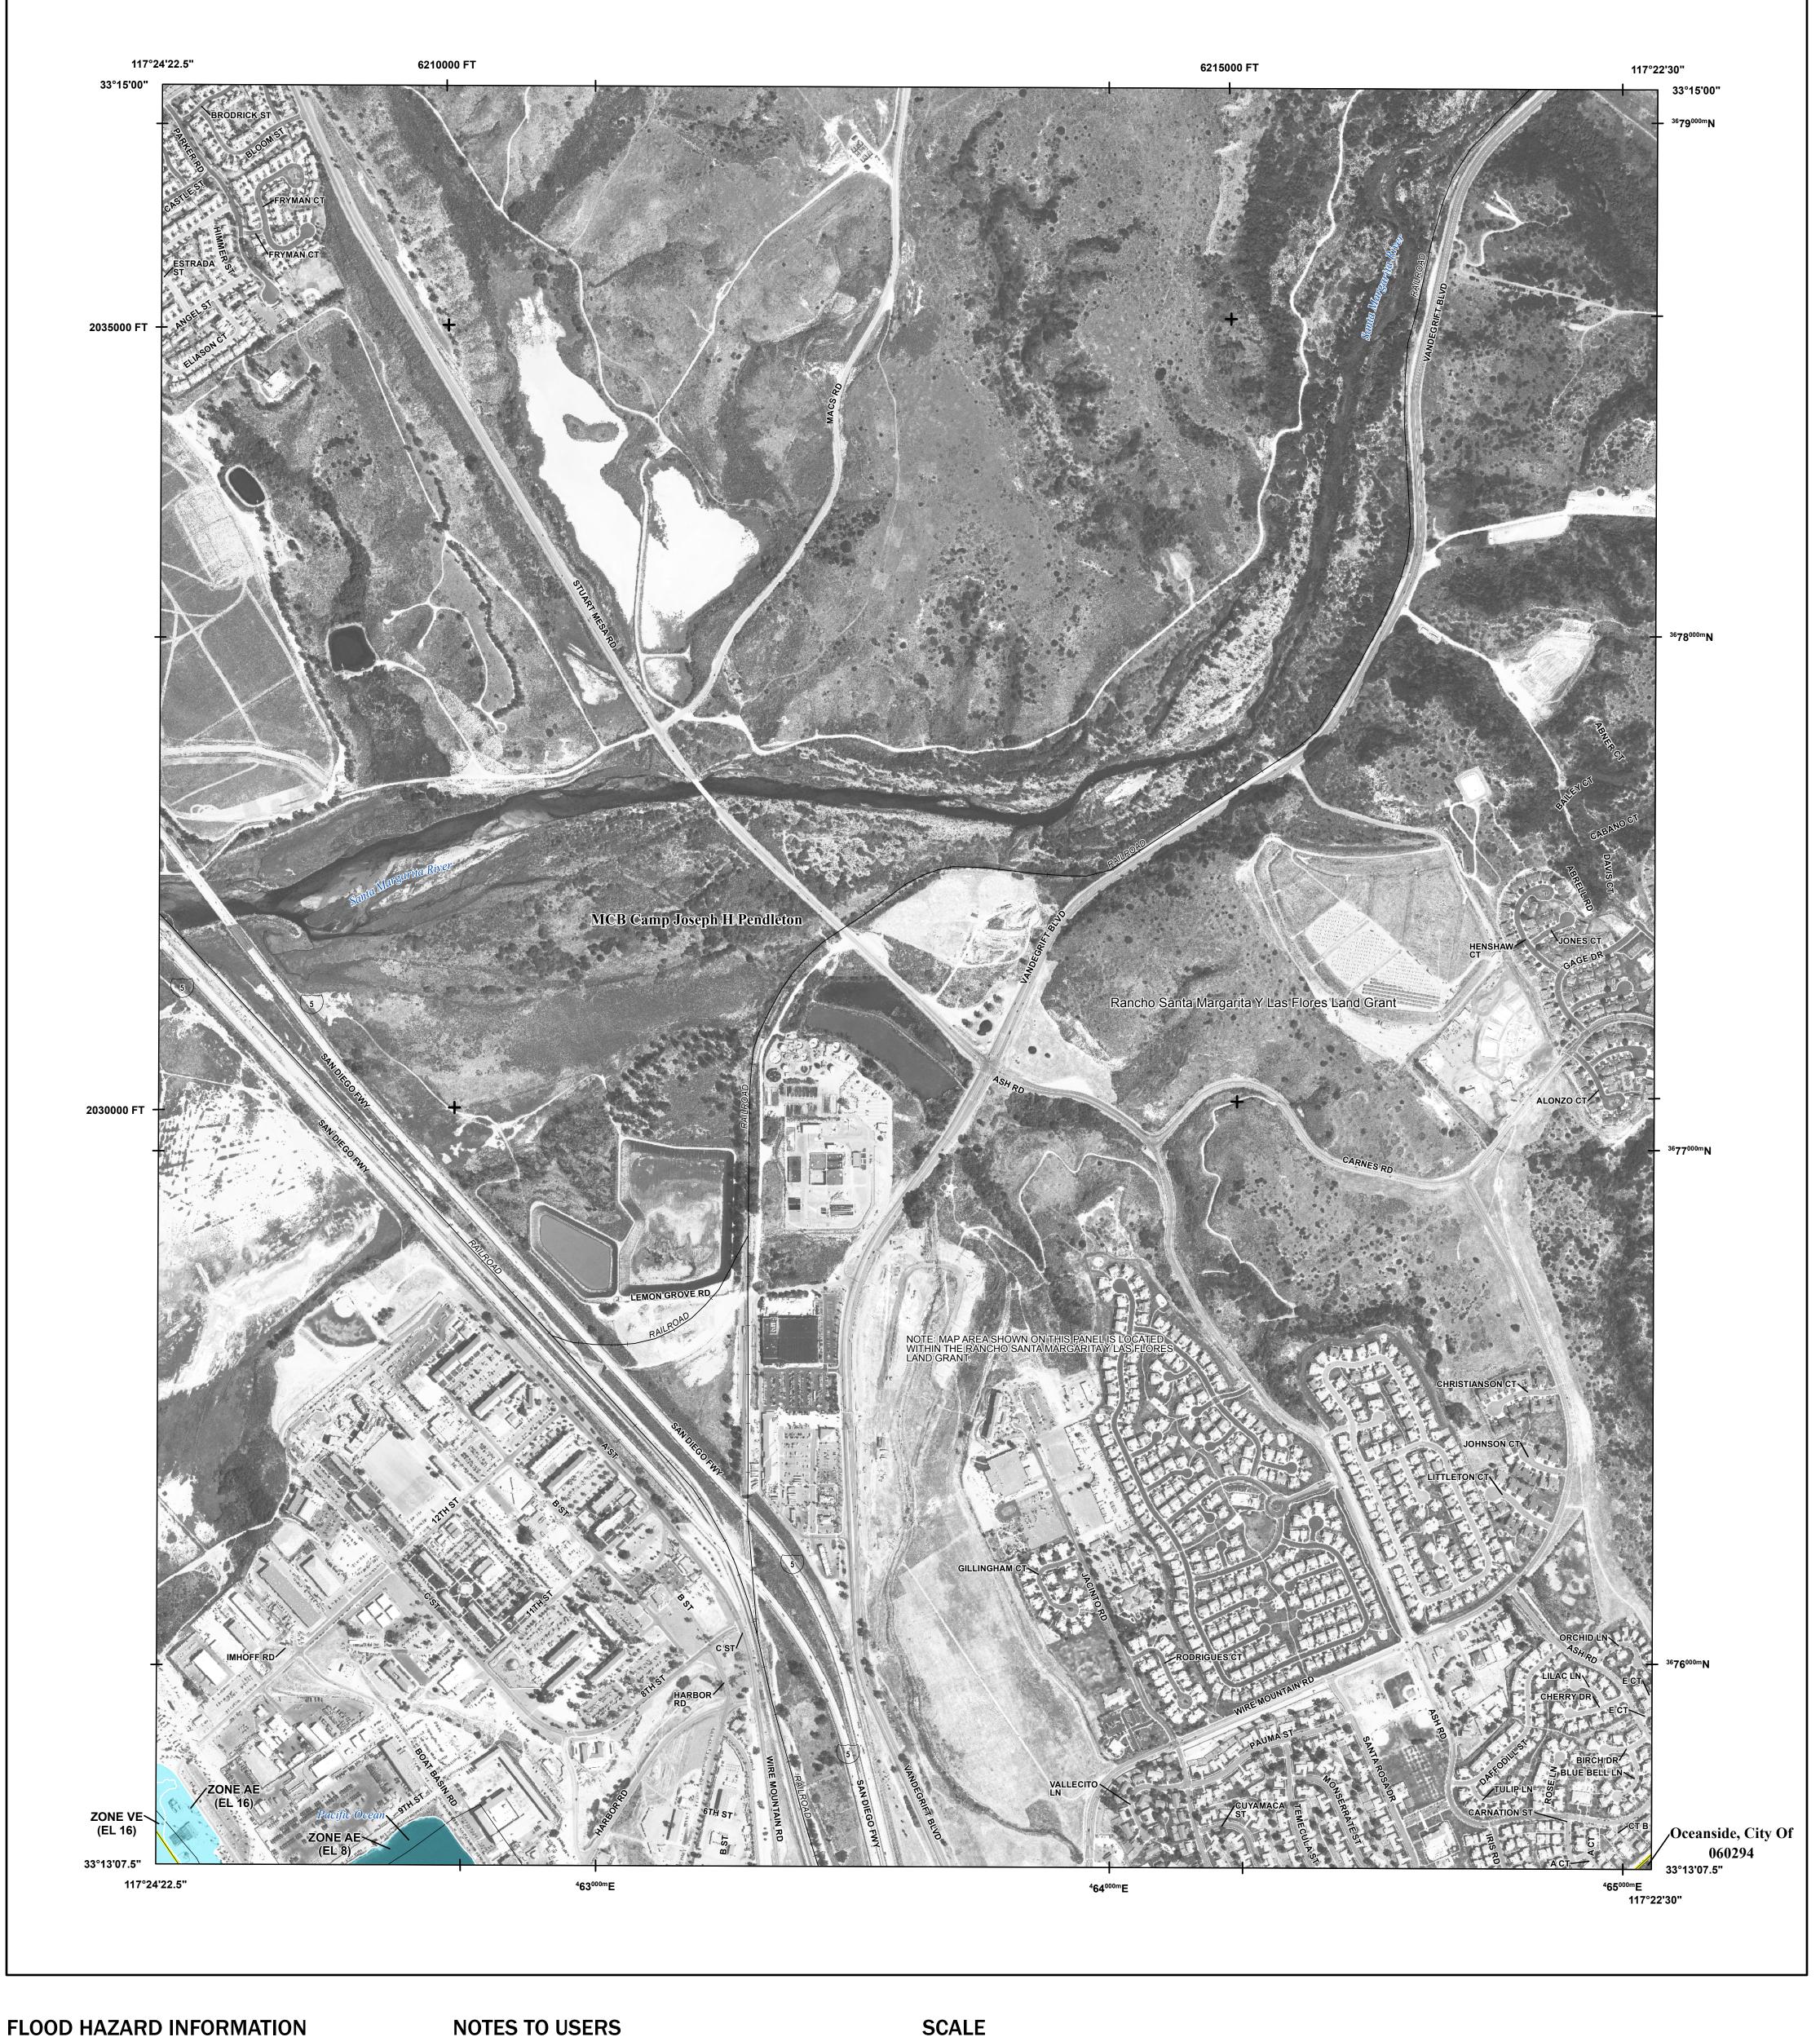

Base map information shown on this FIRM was derived from digital orthophotography collected by the Coastal Service Center and U.S. Department of Agriculture Farm Service Agency. Coastal Service Center imagery was flown in 2011 and was produced with a sub-meter ground sample distance. Department of Agriculture imagery was flown in 2016 and was produce with a 1-meter ground sample distance.