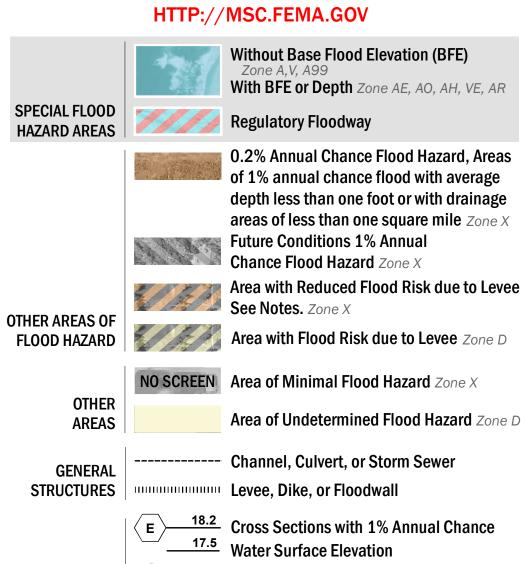

OTHER

**FEATURES** 

— -- Coastal Transect Baseline

Hydrographic Feature

Jurisdiction Boundary

**Base Flood Elevation Line (BFE)** 

Limit of Study

For information and questions about this Flood Insurance Rate Map (FIRM), available products associated with this FIRM, including historic versions, the current map date for each FIRM panel, how to order products, or the National Flood Insurance Program (NFIP) in general, please call the FEMA Map Information eXchange at 1-877-FEMA-MAP (1-877-336-2627) or visit the FEMA Flood Map Service Center website at http://msc.fema.gov. Available products may include previously issued Letters of Map Change, a Flood Insurance Study Report, and/or digital versions of this map. Many of these products can be ordered or obtained directly from the website.