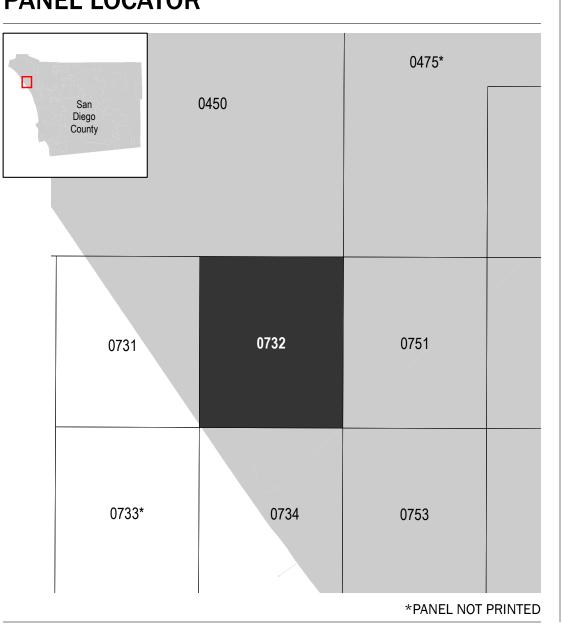

ent panel as well as the current FIRM Index. These may be ordered directly from the Flood Map Service Center at the number

For community and countywide map dates refer to the Flood Insurance Study report for this jurisdiction.

To determine if flood insurance is available in this community, contact your Insurance agent or call the National Flood Insurance Program at 1-800-638-6620.

Base map information shown on this FIRM was derived from digital orthophotography collected by the Coastal Service Center and U.S. Department of Agriculture Farm Service Agency. Coastal Service Center imagery was flown in 2011 and was produced with a sub-meter ground sample distance. Department of Agriculture imagery was flown in 2016 and was produce with a 1-meter ground sample distance.



## PANEL LOCATOR



## NATIONAL FLOOD INSURANCE PROGRAM

FLOOD INSURANCE RATE MAP SAN DIEGO COUNTY, CALIFORNIA and Incorporated Areas

PANEL 732 OF 2375

**Panel Contains:** 

National Flood Insurance Program

FEMA

SZONEX

COMMUNITY OCEANSIDE, CITY OF SAN DIEGO COUNTY

NUMBER PANEL SUFFIX 060294 0732 060284 0732

**PRELIMINARY** 2/3/2017

> **VERSION NUMBER** 2.3.3.3 **MAP NUMBER** 06073C0732H MAP REVISED