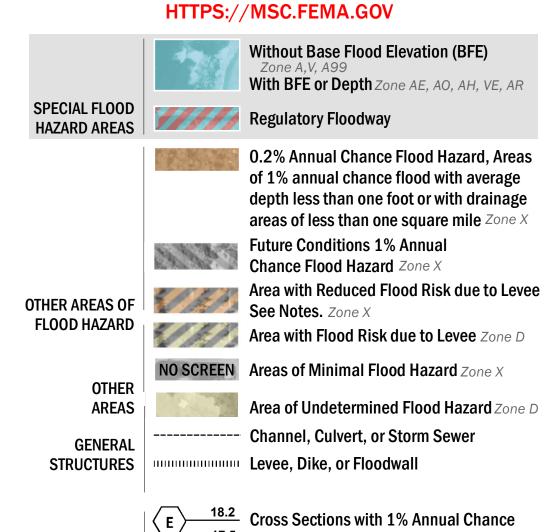

**Coastal Transect** 

— - Profile Baseline

**Coastal Transect Baseline** 

Hydrographic Feature

**Jurisdiction Boundary** 

----- 513 ---- Base Flood Elevation Line (BFE)

Limit of Study

OTHER

**FEATURES** 

For information and questions about this Flood Insurance Rate Map (FIRM), available products associated with this FIRM, including historic versions, the current map date for each FIRM panel, how to order products, or the National Flood Insurance Program (NFIP) in general, please call the FEMA Mapping and Insurance eXchange at 1-877-FEMA-MAP (1-877-336-2627) or visit the FEMA Flood Map Service Center website at https://msc.fema.gov. Available products may include previously issued Letters of Map Change, a Flood Insurance Study Report, and/or digital versions of this map. Many of these products can be ordered or obtained directly from the website.