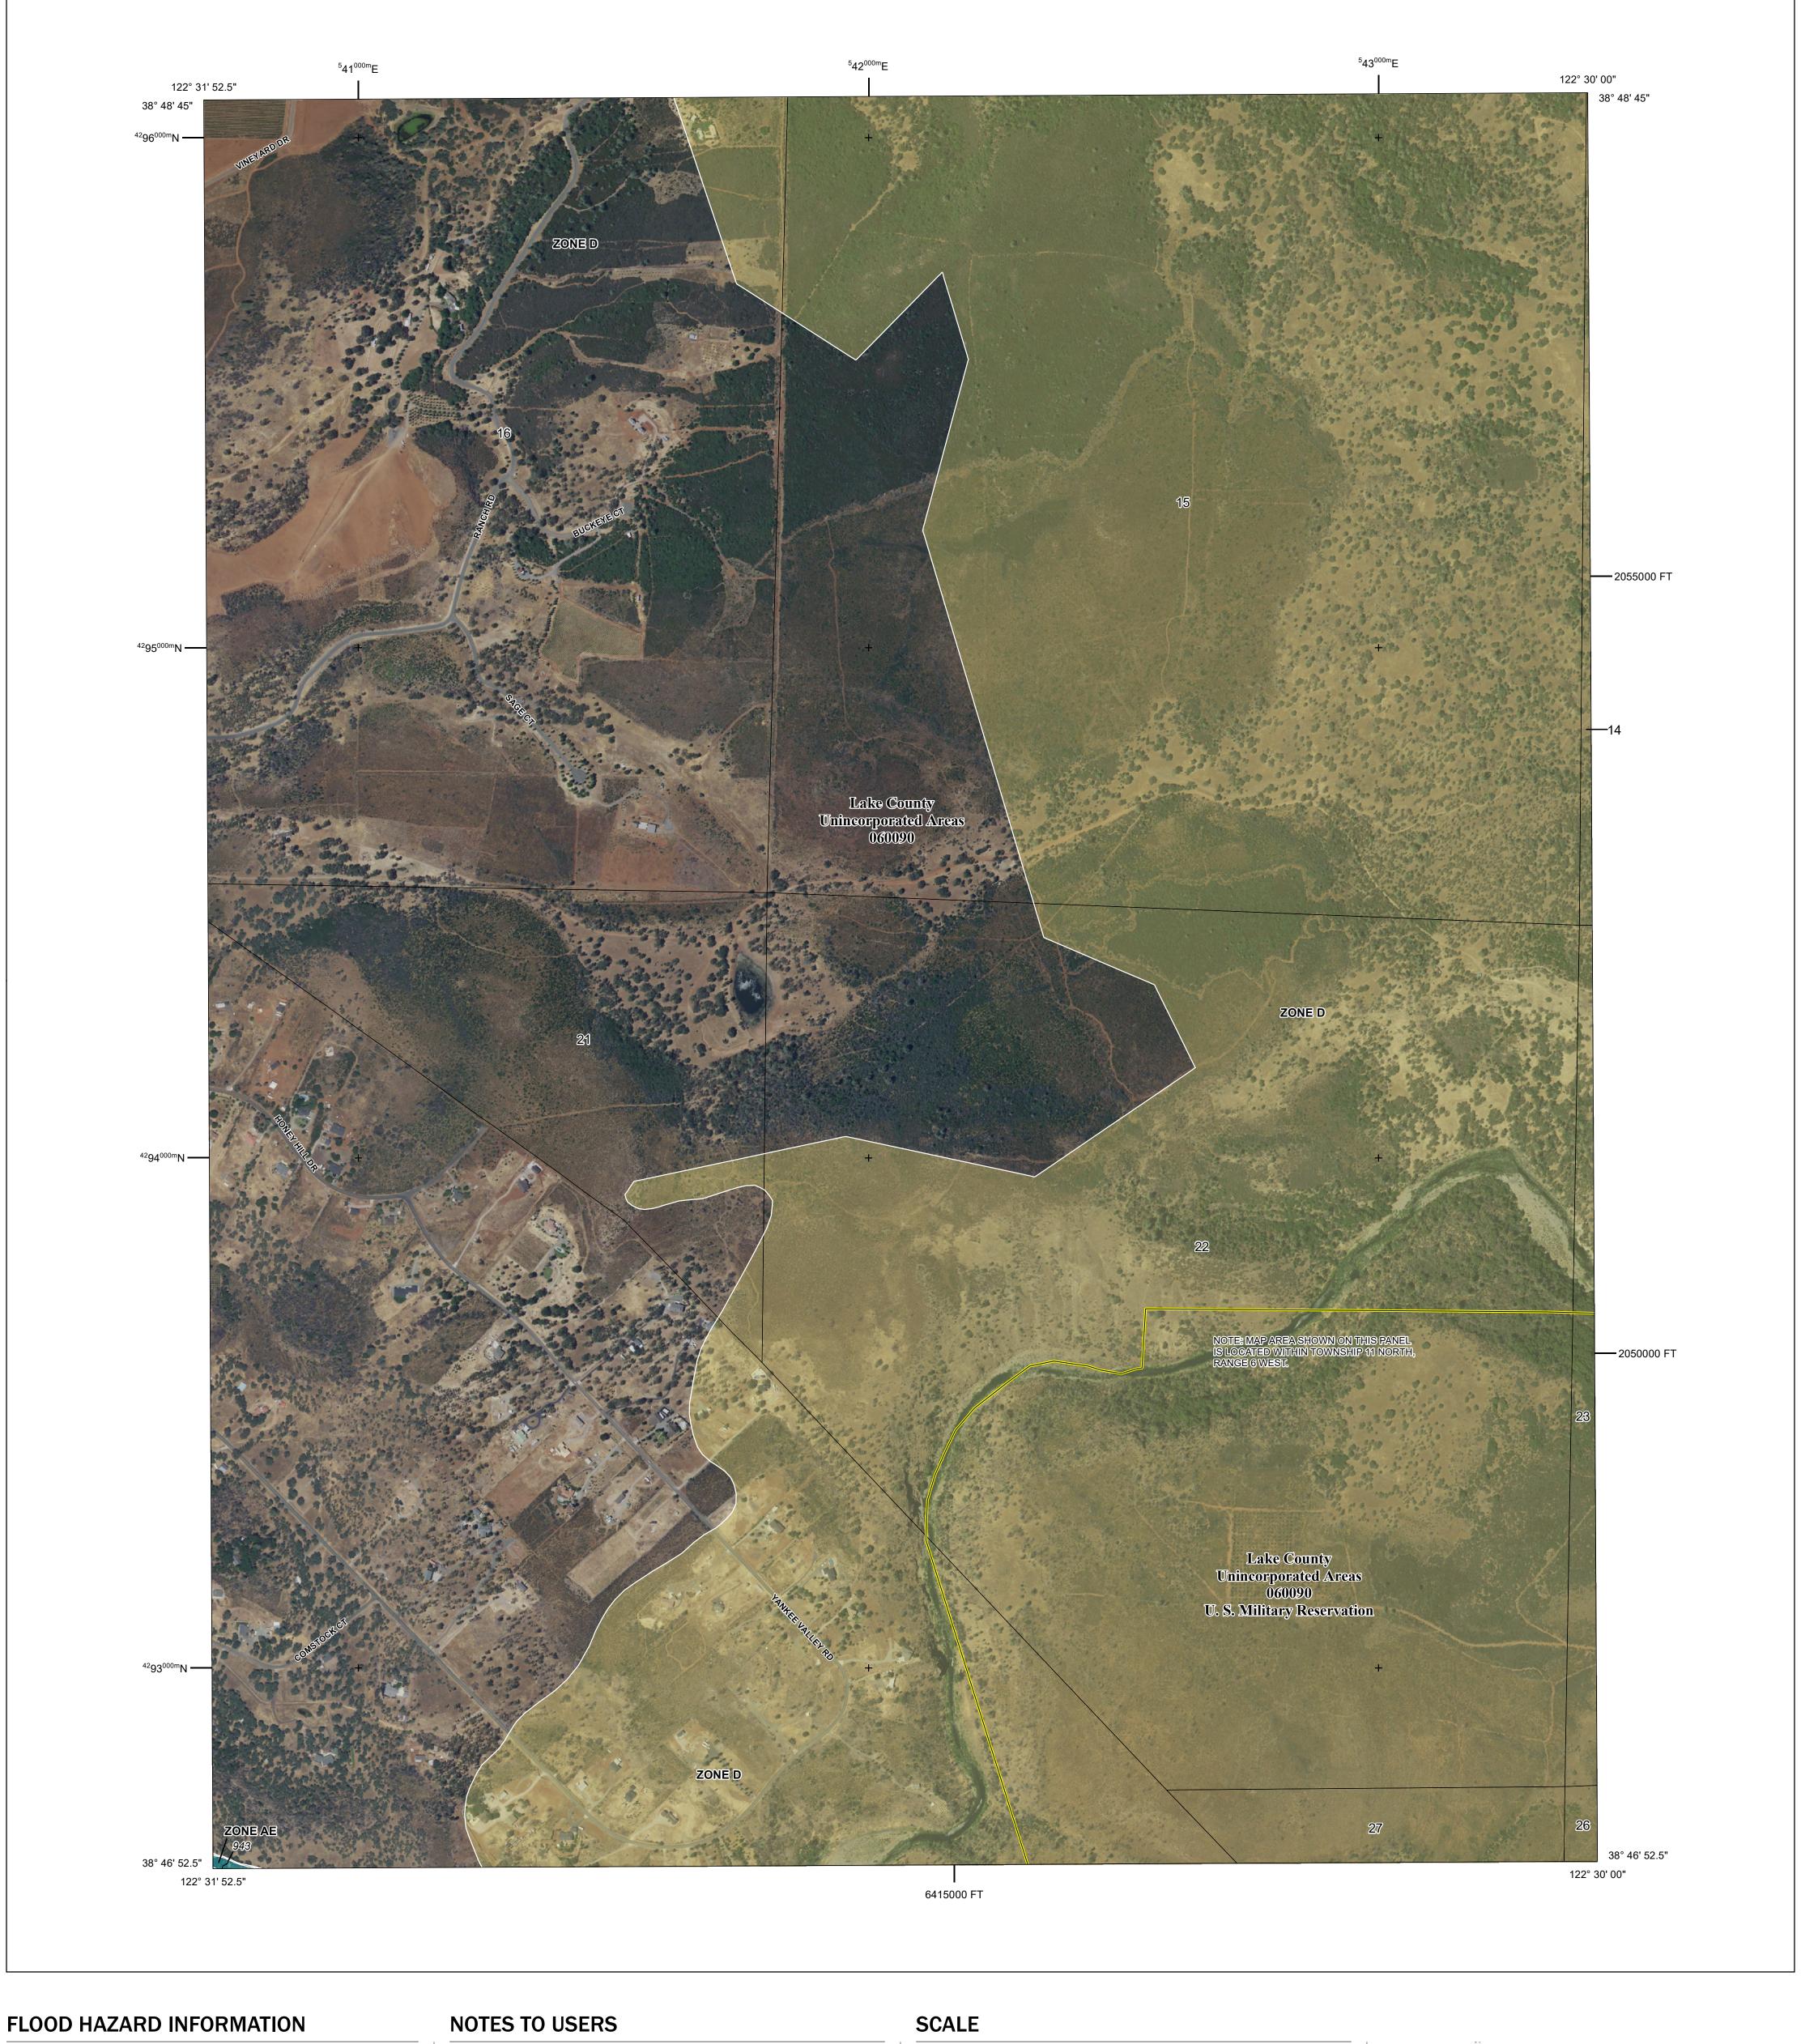

Base map information shown on this FIRM was provided in digital format by the United States Department of Agriculture (USDA). This information was derived from digital orthophotography at a 2-foot resolution from photography dated 2018.

## **PANEL LOCATOR**

National Flood Insurance Program 5 ZONE X

NATIONAL FLOOD INSURANCE PROGRAM FLOOD INSURANCE RATE MAP

LAKE COUNTY, CALIFORNIA
And Incorporated Areas PANEL 867 OF 1000

Panel Contains:

COMMUNITY LAKE COUNTY

NUMBER PANEL SUFFIX 060090 0867

**PRELIMINARY** 10/31/2022

> **VERSION NUMBER** 2.6.4.6 **MAP NUMBER** 06033C0867E **MAP REVISED**